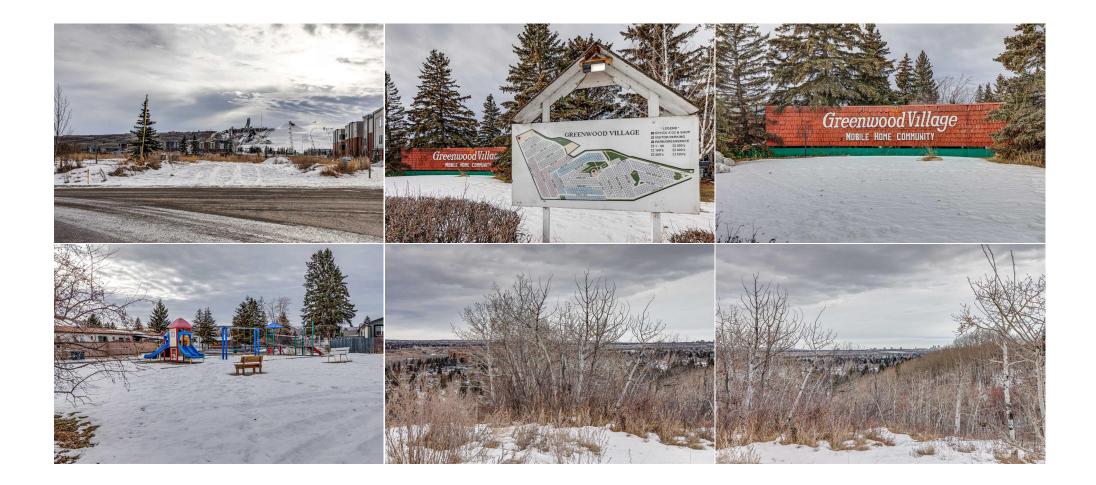

Park, Canada Olympic Park and the new Farmer's Market with PRIVATE YARD AND TREES? Get ready to fall in love with this modern, open concept, 3 bedroom, 1 bath home located in this friendly and desirable park of Greenwood Village. Sit back and relax on your front porch and deck, or unwind in your newly fenced backyard with greenspace. Need more storage? The massive outdoor shed will hold all your gardening tools and equipment. You'll love the peaceful and scenic drive into the park and all the friendly neighbours. Stroll down to pick up your mail and enjoy some games in the beautiful domed community centre. This property really has everything you can think of. Welcome to your new home!