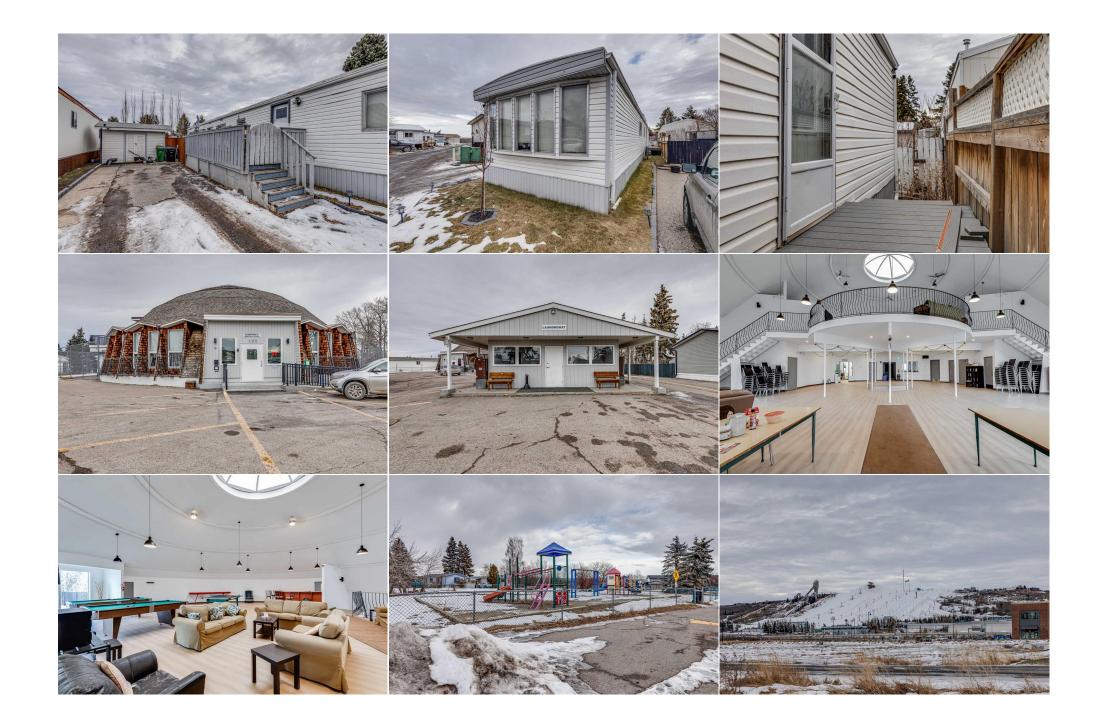

Park, Canada Olympic Park and the new Farmer's Market with PRIVATE YARD AND TREES? Get ready to fall in love with this modern, open concept, 3 bedroom, 1 bath home located in this friendly and desirable park of Greenwood Village. Sit back and relax on your front porch and deck, or unwind in your newly fenced backyard with greenspace. Need more storage? The massive outdoor shed will hold all your gardening tools and equipment. You'll love the peaceful and scenic drive into the park and all the friendly neighbours. Stroll down to pick up your mail and enjoy some games in the beautiful domed community centre. This property really has everything you can think of. Welcome to your new home!