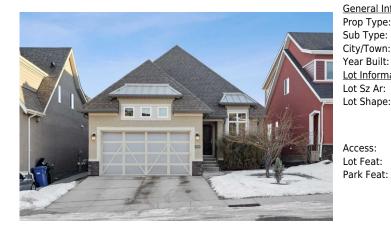

## 318 MAHOGANY Manor, Calgary T3M 1X4

| MLS®#:  | A2187885 | Area:   | Mahogany | Listing<br>Date: | 01/17/25 | List Price: \$965,000      |
|---------|----------|---------|----------|------------------|----------|----------------------------|
| Status: | Active   | County: | Calgary  | Change:          | None     | Association: Fort McMurray |

| eral Information  |                 |                        |                    | DOM                   |           |
|-------------------|-----------------|------------------------|--------------------|-----------------------|-----------|
| Type:             | Residential     |                        |                    | 5                     |           |
| Туре:             | Detached        |                        |                    | <u>Layout</u>         |           |
| Town:             | Calgary         | Finished Floor Are     | a                  | Beds:                 | 3(12)     |
| Built:            | 2015            | Abv Sqft:              | 1,533              | Baths:                | 2.5 (2 1) |
| <u>nformation</u> |                 | Low Sqft:              |                    | Style:                | Bungalow  |
| Sz Ar:            | 4,822 sqft      | Ttl Sqft:              | 1,533              |                       |           |
| Shape:            |                 |                        |                    | Parking               |           |
|                   |                 |                        |                    | Ttl Park:             | 4         |
|                   |                 |                        |                    | Garage Sz:            | 2         |
| ess:              |                 |                        |                    | Galage 52.            | 2         |
| eat:              | Back Lane,Back  | Yard,City Lot,Front Ya | ard,Low Maintenand | e Landscape,Rectangul | ar Lot    |
| Fost              | Double Carage / | Attached               |                    |                       |           |

**Double Garage Attached** 

| Roof:<br>Heating:<br>Sewer:              | Asphalt Shingle<br>Forced Air | )        |                                                                           | Construction:<br><b>Stucco</b><br>Flooring: |          |                                                                     |
|------------------------------------------|-------------------------------|----------|---------------------------------------------------------------------------|---------------------------------------------|----------|---------------------------------------------------------------------|
| Ext Feat:                                | Private Yard                  |          |                                                                           | Carpet, Hardwood, Tile                      |          |                                                                     |
|                                          |                               |          |                                                                           | Water Source:                               |          |                                                                     |
|                                          |                               |          |                                                                           | Fnd/Bsmt:<br>Poured Concrete                |          |                                                                     |
| Kitchen Appl:<br>Int Feat:<br>Utilities: |                               |          | Air Conditioner,Dishwasher,Dryer,G<br>h Ceilings,Kitchen Island,No Animal | •                                           |          | Softener,Window Coverings<br>lows,Walk-In Closet(s),Wired for Sound |
| Room                                     |                               | Level    | Dimensions                                                                | Room                                        | Level    | Dimensions                                                          |
| Living Room                              |                               | Main     | 17`8" x 16`10"                                                            | Kitchen                                     | Main     | 17`1" x 9`8"                                                        |
| Dining Room                              |                               | Main     | 12`8" x 8`8"                                                              | Office                                      | Main     | 11`5" x 8`11"                                                       |
| Game Room                                |                               | Basement | 22`0" x 17`5"                                                             | Laundry                                     | Main     | 12`5" x 11`1"                                                       |
| Bedroom - Pri                            | imary                         | Main     | 13`8" x 12`11"                                                            | Bedroom                                     | Basement | 11`10" x 10`9"                                                      |
| Bedroom                                  |                               | Basement | 11`10" x 11`10"                                                           | 5pc Ensuite bath                            | Main     |                                                                     |
| 2pc Bathroom                             | า                             | Main     |                                                                           | 4pc Bathroom                                | Basement |                                                                     |
|                                          |                               |          |                                                                           | Legal/Tax/Financial                         |          |                                                                     |