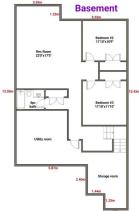

**Double Garage Attached** 

| Roof:<br>Heating:<br>Sewer:              | Asphalt Shingle<br>Forced Air | )        |                                                                           | Construction:<br><b>Stucco</b><br>Flooring: |          |                                                                     |
|------------------------------------------|-------------------------------|----------|---------------------------------------------------------------------------|---------------------------------------------|----------|---------------------------------------------------------------------|
| Ext Feat:                                | Private Yard                  |          |                                                                           | Carpet, Hardwood, Tile                      |          |                                                                     |
|                                          |                               |          |                                                                           | Water Source:                               |          |                                                                     |
|                                          |                               |          |                                                                           | Fnd/Bsmt:<br>Poured Concrete                |          |                                                                     |
| Kitchen Appl:<br>Int Feat:<br>Utilities: |                               |          | Air Conditioner,Dishwasher,Dryer,G<br>h Ceilings,Kitchen Island,No Animal | •                                           |          | Softener,Window Coverings<br>lows,Walk-In Closet(s),Wired for Sound |
| Room                                     |                               | Level    | Dimensions                                                                | Room                                        | Level    | Dimensions                                                          |
| Living Room                              |                               | Main     | 17`8" x 16`10"                                                            | Kitchen                                     | Main     | 17`1" x 9`8"                                                        |
| Dining Room                              |                               | Main     | 12`8" x 8`8"                                                              | Office                                      | Main     | 11`5" x 8`11"                                                       |
| Game Room                                |                               | Basement | 22`0" x 17`5"                                                             | Laundry                                     | Main     | 12`5" x 11`1"                                                       |
| Bedroom - Pri                            | imary                         | Main     | 13`8" x 12`11"                                                            | Bedroom                                     | Basement | 11`10" x 10`9"                                                      |
| Bedroom                                  |                               | Basement | 11`10" x 11`10"                                                           | 5pc Ensuite bath                            | Main     |                                                                     |
| 2pc Bathroom                             | า                             | Main     |                                                                           | 4pc Bathroom                                | Basement |                                                                     |
|                                          |                               |          |                                                                           | Legal/Tax/Financial                         |          |                                                                     |