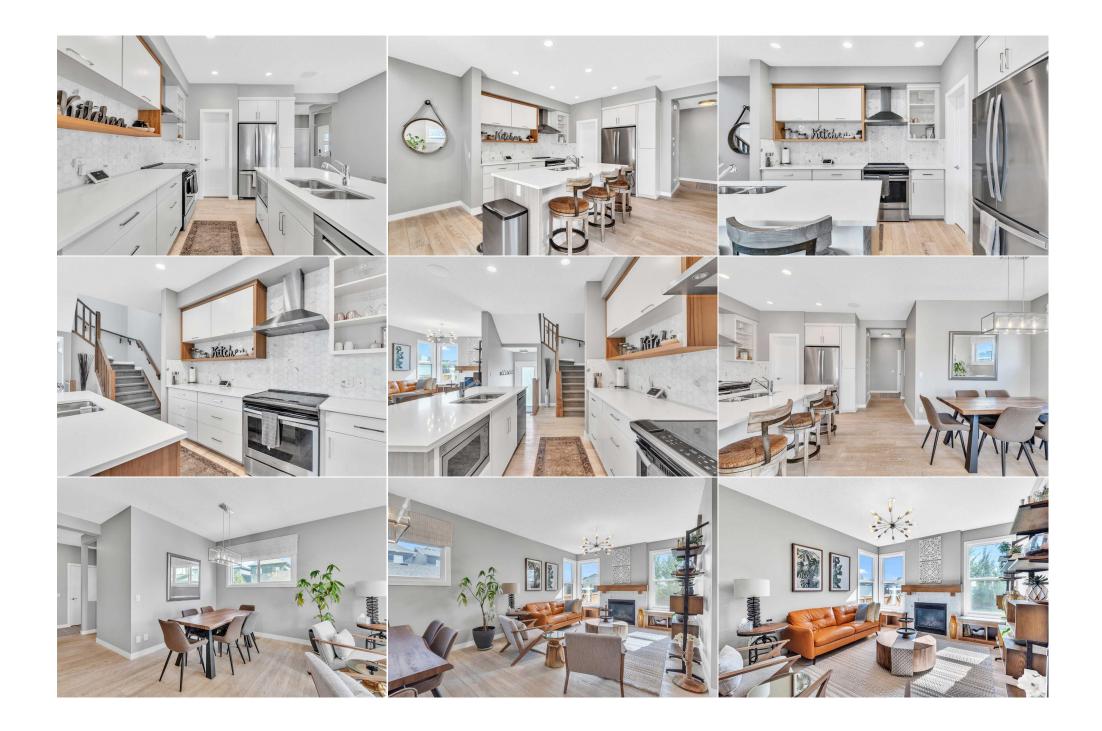

| Family Room<br>Bedroom                          | Basement<br>Basement                                                                                                                                                                                                                                                                                                                                                                                                                                                                                                                                                                                                                                                                                                                                                                                                                                                                                                                                                                                                                                                                                                                                                                                                                                                                                                                                                                                                                                                                                                                                                                                                                                                                                                                                                                                                                                                                                                                                   | 17`3" x 12`2"<br>11`10" x 9`9" | Game Room<br>4pc Bathroom<br>Legal/Tax/Financial | Basement<br>Basement | 10`2" x 8`4"<br>9`8" x 4`10" |  |  |  |
|-------------------------------------------------|--------------------------------------------------------------------------------------------------------------------------------------------------------------------------------------------------------------------------------------------------------------------------------------------------------------------------------------------------------------------------------------------------------------------------------------------------------------------------------------------------------------------------------------------------------------------------------------------------------------------------------------------------------------------------------------------------------------------------------------------------------------------------------------------------------------------------------------------------------------------------------------------------------------------------------------------------------------------------------------------------------------------------------------------------------------------------------------------------------------------------------------------------------------------------------------------------------------------------------------------------------------------------------------------------------------------------------------------------------------------------------------------------------------------------------------------------------------------------------------------------------------------------------------------------------------------------------------------------------------------------------------------------------------------------------------------------------------------------------------------------------------------------------------------------------------------------------------------------------------------------------------------------------------------------------------------------------|--------------------------------|--------------------------------------------------|----------------------|------------------------------|--|--|--|
| Title:<br>Fee Simple                            |                                                                                                                                                                                                                                                                                                                                                                                                                                                                                                                                                                                                                                                                                                                                                                                                                                                                                                                                                                                                                                                                                                                                                                                                                                                                                                                                                                                                                                                                                                                                                                                                                                                                                                                                                                                                                                                                                                                                                        | Zoning:<br><b>R-G</b>          |                                                  |                      |                              |  |  |  |
| Legal Desc:                                     | 1712306                                                                                                                                                                                                                                                                                                                                                                                                                                                                                                                                                                                                                                                                                                                                                                                                                                                                                                                                                                                                                                                                                                                                                                                                                                                                                                                                                                                                                                                                                                                                                                                                                                                                                                                                                                                                                                                                                                                                                |                                | Remarks                                          |                      |                              |  |  |  |
| Pub Rmks:<br>Inclusions:<br>Property Listed By: | Discover this captivating former showhome that is fully finished with stunning upgrades including 9ft ceiling on ALL levels and central air conditioning! Located on a large corner sunny south facing backyard lot with only 1 neighbor. This home boasts over 2800 sqft and features 4 bedrooms plus a versatile den/office, a large bonus room, and 3.5 bathrooms. The main floor unfolds into a luminous open-concept living area with den/office that is perfect for the work from home professional. At the heart of the home, the kitchen dazzles with stainless steel appliances, quartz countertops, and a striking hexagonal tile backsplash, complemented by a spacious walk-in pantry. This culinary space seamlessly integrates with the dining area and a cozy family room, highlighted by a tiled gas fireplace and stunning floor-to-ceiling windows that draw in natural light. Upstairs you will find 3 bedrooms, 2 full bathrooms, laundry room and large bonus room. The master bedroom features a 5pc ensuite bathroom with dual vanities and a large tiled shower. The basement is fully finished with a 4th bedroom, full bathroom and a large rec room perfect for a home theater or entertaining guests. Venture outside to the patio, which includes a fenced dog run and a sprawling backyard adorned with young trees for added privacy. The basement adds substantial living space with its fully finished layout featuring a fourth bedroom, a full bath, and a sizable recreation room perfect for social gatherings or family entertainment. Situated near parks and shopping venues, this home beautifully merges the serenity of nature with the conveniences of urban life. Hosting is made easy with abundant paved alley parking and a double-car garage, ensuring ample space for vehicles. Seize the opportunity to own this exquisite home, where every detail is crafted for comfort and style. N/A 2% Realty |                                |                                                  |                      |                              |  |  |  |