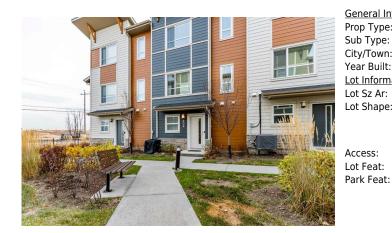

## 404 HARVEST GROVE , Calgary T3K 2P3

| MLS®#:  | A2187922 | Area:   | Harvest Hills | Listing          | 01/15/25 | List Price: \$520,000      |
|---------|----------|---------|---------------|------------------|----------|----------------------------|
| Status: | Active   | County: | Calgany       | Date:<br>Change: | None     | Association: Fort McMurray |
| Status. | Active   | County. | Calgary       | change.          | None     | Association. Fort memorial |

| Information   |                                                                          |                   |       | DOM           |           |  |
|---------------|--------------------------------------------------------------------------|-------------------|-------|---------------|-----------|--|
| pe:           | Residential                                                              |                   |       | 17            |           |  |
| e:            | Row/Townhouse                                                            |                   |       | <u>Layout</u> |           |  |
| vn:           | Calgary                                                                  | Finished Floor Ar | rea   | Beds:         | 3 (3 )    |  |
| ilt:          | 2019                                                                     | Abv Sqft:         | 1,616 | Baths:        | 2.5 (2 1) |  |
| <u>mation</u> |                                                                          | Low Sqft:         |       | Style:        | 3 Storey  |  |
| r:            | 1,001 sqft                                                               | Ttl Sqft:         | 1,616 |               |           |  |
| be:           |                                                                          |                   |       | Parking       |           |  |
|               |                                                                          |                   |       | Ttl Park:     | 2         |  |
|               |                                                                          |                   |       | Garage Sz:    | 2         |  |
|               | <b>Doctongular</b> Lat                                                   |                   |       |               |           |  |
| .:<br>at:     | Rectangular Lot<br>Double Garage Attached,Garage Faces Rear,Side By Side |                   |       |               |           |  |