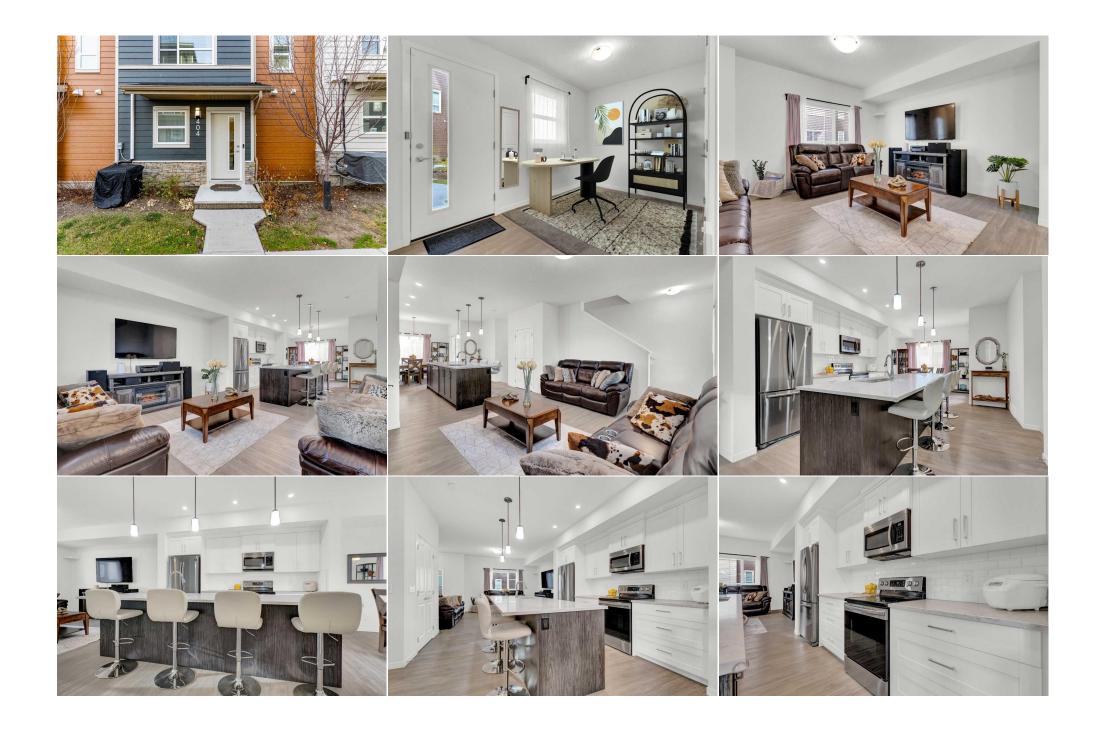

| Condo Fee:<br><b>\$367</b>                      |                                                                                                                                                                                                                                                                                                                                                                 | Title:<br><b>Fee Simple</b><br>Fee Freq:                                                                                                                                                                                                                                                                                                                                                                                                                                                                                                                                                                                                                                                                                                                                                                                                                                                                                                                                                                                                                                                                                                                                                                                                                                                                                                                                                                                                                                                                                                                                                                                                                                                                                                                                                                                                                                                                                                                                                                                                                             |        | Zoning:<br>M-G |  |  |  |  |
|-------------------------------------------------|-----------------------------------------------------------------------------------------------------------------------------------------------------------------------------------------------------------------------------------------------------------------------------------------------------------------------------------------------------------------|----------------------------------------------------------------------------------------------------------------------------------------------------------------------------------------------------------------------------------------------------------------------------------------------------------------------------------------------------------------------------------------------------------------------------------------------------------------------------------------------------------------------------------------------------------------------------------------------------------------------------------------------------------------------------------------------------------------------------------------------------------------------------------------------------------------------------------------------------------------------------------------------------------------------------------------------------------------------------------------------------------------------------------------------------------------------------------------------------------------------------------------------------------------------------------------------------------------------------------------------------------------------------------------------------------------------------------------------------------------------------------------------------------------------------------------------------------------------------------------------------------------------------------------------------------------------------------------------------------------------------------------------------------------------------------------------------------------------------------------------------------------------------------------------------------------------------------------------------------------------------------------------------------------------------------------------------------------------------------------------------------------------------------------------------------------------|--------|----------------|--|--|--|--|
| Legal Desc:                                     | 1911268                                                                                                                                                                                                                                                                                                                                                         | <b>Monthly</b><br>Re                                                                                                                                                                                                                                                                                                                                                                                                                                                                                                                                                                                                                                                                                                                                                                                                                                                                                                                                                                                                                                                                                                                                                                                                                                                                                                                                                                                                                                                                                                                                                                                                                                                                                                                                                                                                                                                                                                                                                                                                                                                 | emarks |                |  |  |  |  |
| Pub Rmks:<br>Inclusions:<br>Property Listed By: | CONDO FEE! The current ow<br>a spacious flex room with a<br>attached garage and a laund<br>both relaxation and entertai<br>large centre island with an of<br>for enjoying morning coffee,<br>with a spacious walk-in clos<br>comfort and flexibility for fa<br>elegant lighting throughout<br>Terrace" in Harvest Hills, it<br>golf courses, with quick account | 3 BEDS + DEN, 2.5 BATHS INCLUDING ENSUITE, 1600+ SQFT WITH DOUBLE ATTACHED GARAGE, EXTENSIVELY UPGRADED with CENTRAL AIR CONDITIONING, LOW<br>CONDO FEE! The current owners have meticulously maintained the home creating a warm and inviting atmosphere making it truly move-in ready! On the main level,<br>a spacious flex room with a large window offers the perfect space for a home office or cozy den, complemented by a convenient mudroom leading to the double<br>attached garage and a laundry room with side-by-side washer and dryer plus plenty of storage to keep things tidy. The open-concept second level is designed for<br>both relaxation and entertaining, featuring a bright and spacious living area and a chef's kitchen complete with quartz countertops, a modern backsplash, an extra<br>large centre island with an eating bar, stainless steel appliances, ample cabinetry and pantry storage. The adjacent dining area opens onto a private balcony, ideal<br>for enjoying morning coffee, evening sunsets, or gatherings with friends. A sleek powder room completes this level. Upstairs, the primary suite offers a true retreat<br>with a spacious walk-in closet and a spa-like ensuite featuring a double vanity and walk-in shower. Two additional bedrooms and a stylish 4-piece bath provide<br>comfort and flexibility for family or guests. This home also features luxury vinyl plank flooring, soaring 9-foot ceilings, custom blinds, energy-efficient windows, and<br>elegant lighting throughout offering a harmonious blend of comfort and modern living, enhanced by its prime location. Nestled in the serene community of "The<br>Terrace" in Harvest Hills, it is minutes from a range of amenities, including restaurants, the VIVO recreation center, grocery stores, T&T Supermarket, schools, and<br>golf courses, with quick access to Deerfoot Trail for easy commute to the airport, to the north, downtown, south or beyond. This townhome is a must-see gem!<br>Window Blinds (Curtains not included) |        |                |  |  |  |  |