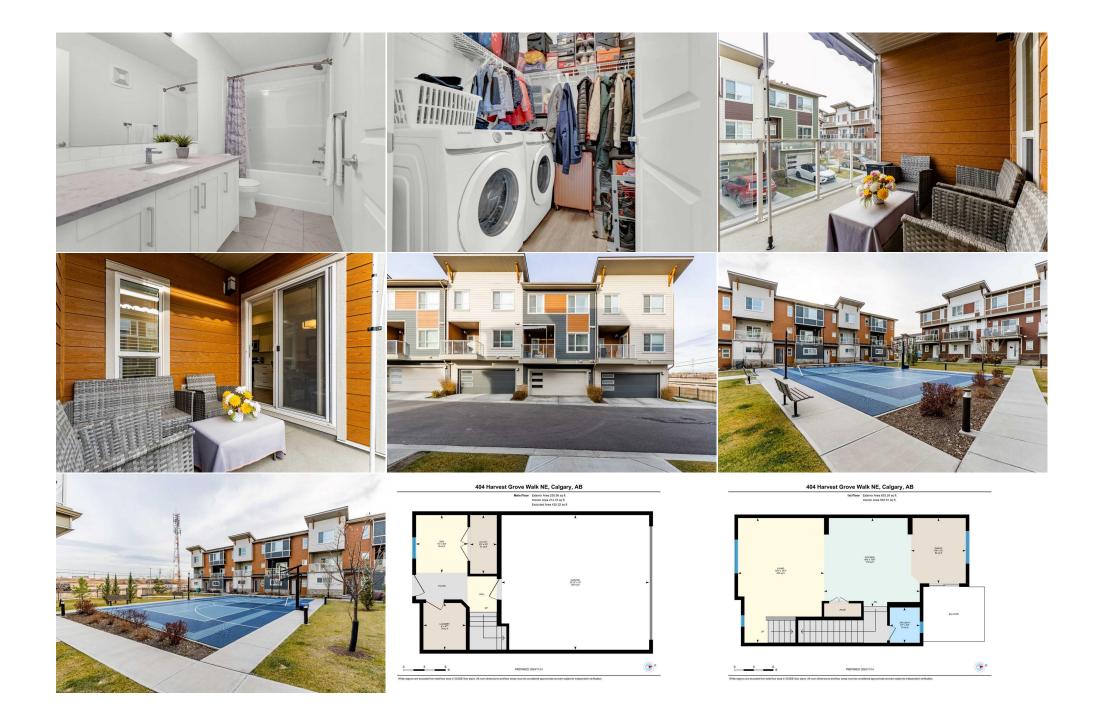

| Condo Fee:<br><b>\$367</b>                      |                                                                                                                                                                                                                                                                                                                                                                 | Title:<br><b>Fee Simple</b><br>Fee Freq:                                                                                                                                                                                                                                                                                                                                                                                                                                                                                                                                                                                                                                                                                                                                                                                                                                                                                                                                                                                                                                                                                                                                                                                                                                                                                                                                                                                                                                                                                                                                                                                                                                                                                                                                                                                                                                                                                                                                                                                                                             |        | Zoning:<br>M-G |  |  |  |  |
|-------------------------------------------------|-----------------------------------------------------------------------------------------------------------------------------------------------------------------------------------------------------------------------------------------------------------------------------------------------------------------------------------------------------------------|----------------------------------------------------------------------------------------------------------------------------------------------------------------------------------------------------------------------------------------------------------------------------------------------------------------------------------------------------------------------------------------------------------------------------------------------------------------------------------------------------------------------------------------------------------------------------------------------------------------------------------------------------------------------------------------------------------------------------------------------------------------------------------------------------------------------------------------------------------------------------------------------------------------------------------------------------------------------------------------------------------------------------------------------------------------------------------------------------------------------------------------------------------------------------------------------------------------------------------------------------------------------------------------------------------------------------------------------------------------------------------------------------------------------------------------------------------------------------------------------------------------------------------------------------------------------------------------------------------------------------------------------------------------------------------------------------------------------------------------------------------------------------------------------------------------------------------------------------------------------------------------------------------------------------------------------------------------------------------------------------------------------------------------------------------------------|--------|----------------|--|--|--|--|
| Legal Desc:                                     | 1911268                                                                                                                                                                                                                                                                                                                                                         | <b>Monthly</b><br>Re                                                                                                                                                                                                                                                                                                                                                                                                                                                                                                                                                                                                                                                                                                                                                                                                                                                                                                                                                                                                                                                                                                                                                                                                                                                                                                                                                                                                                                                                                                                                                                                                                                                                                                                                                                                                                                                                                                                                                                                                                                                 | emarks |                |  |  |  |  |
| Pub Rmks:<br>Inclusions:<br>Property Listed By: | CONDO FEE! The current ow<br>a spacious flex room with a<br>attached garage and a laund<br>both relaxation and entertai<br>large centre island with an of<br>for enjoying morning coffee,<br>with a spacious walk-in clos<br>comfort and flexibility for fa<br>elegant lighting throughout<br>Terrace" in Harvest Hills, it<br>golf courses, with quick account | 3 BEDS + DEN, 2.5 BATHS INCLUDING ENSUITE, 1600+ SQFT WITH DOUBLE ATTACHED GARAGE, EXTENSIVELY UPGRADED with CENTRAL AIR CONDITIONING, LOW<br>CONDO FEE! The current owners have meticulously maintained the home creating a warm and inviting atmosphere making it truly move-in ready! On the main level,<br>a spacious flex room with a large window offers the perfect space for a home office or cozy den, complemented by a convenient mudroom leading to the double<br>attached garage and a laundry room with side-by-side washer and dryer plus plenty of storage to keep things tidy. The open-concept second level is designed for<br>both relaxation and entertaining, featuring a bright and spacious living area and a chef's kitchen complete with quartz countertops, a modern backsplash, an extra<br>large centre island with an eating bar, stainless steel appliances, ample cabinetry and pantry storage. The adjacent dining area opens onto a private balcony, ideal<br>for enjoying morning coffee, evening sunsets, or gatherings with friends. A sleek powder room completes this level. Upstairs, the primary suite offers a true retreat<br>with a spacious walk-in closet and a spa-like ensuite featuring a double vanity and walk-in shower. Two additional bedrooms and a stylish 4-piece bath provide<br>comfort and flexibility for family or guests. This home also features luxury vinyl plank flooring, soaring 9-foot ceilings, custom blinds, energy-efficient windows, and<br>elegant lighting throughout offering a harmonious blend of comfort and modern living, enhanced by its prime location. Nestled in the serene community of "The<br>Terrace" in Harvest Hills, it is minutes from a range of amenities, including restaurants, the VIVO recreation center, grocery stores, T&T Supermarket, schools, and<br>golf courses, with quick access to Deerfoot Trail for easy commute to the airport, to the north, downtown, south or beyond. This townhome is a must-see gem!<br>Window Blinds (Curtains not included) |        |                |  |  |  |  |