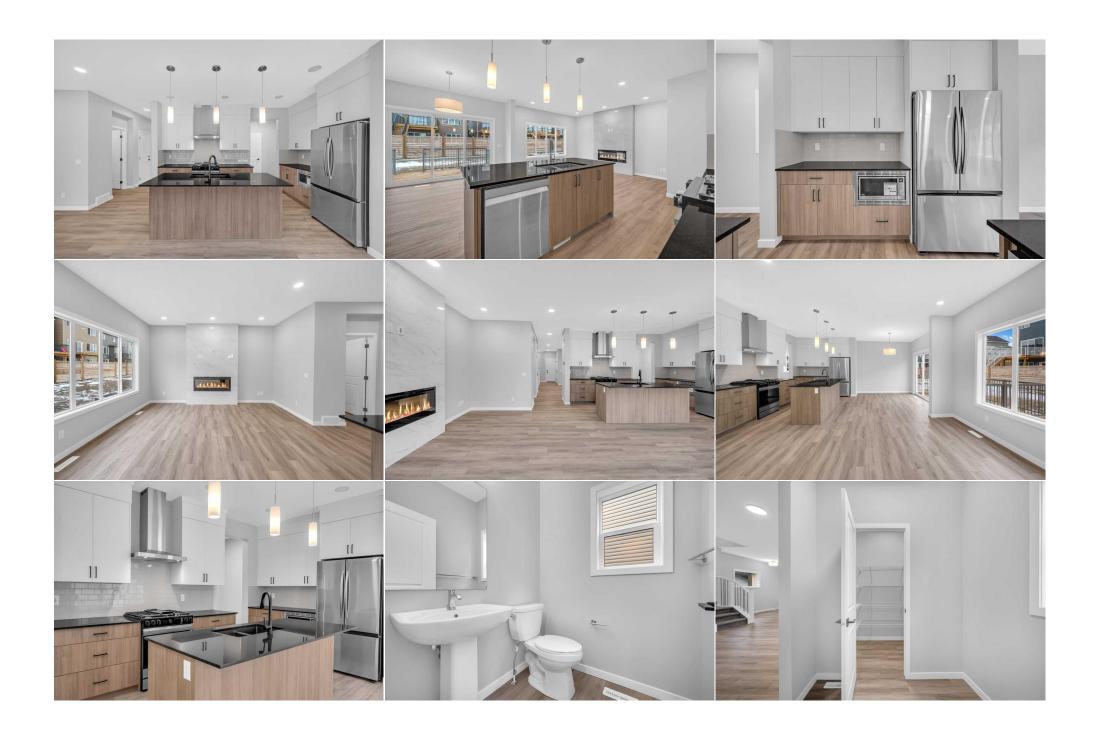

Entrance, Storage, Vaulted Ceiling(s), Vinyl Windows

**Utilities:** 

Room Information

Room Level Level **Dimensions** Dimensions Room Den Main 10`6" x 11`9" Foyer Main 13`10" x 10`6" **Pantry** Main 5`1" x 6`7" **Dining Room** Main 17`3" x 13`10" Kitchen Main 9'3" x 14'6" Nook Main 9`8" x 12`0" **Living Room** 16`9" x 13`0" 2pc Bathroom 5`3" x 4`11" Main Main **Bedroom** Upper 12`8" x 14`1" Walk-In Closet Upper 4`1" x 5`8" **Bedroom** Upper 10`1" x 10`8" **Bedroom** Upper 11`9" x 10`5"

| 5pc Ensuite bath<br>Storage<br>4pc Bathroom<br>Game Room | Upper<br>Upper<br>Basement<br>Basement<br>Basement                                                                                                                                                                                                                                                                                                                                                                                                                                                                                                                                                                                                                                                                                                                                                                                                                                                                                                                                                                                                                                                                                                                                                                                                                                                                                                                                                                                                                                                                                                                                                                                                                                                                                                                                                                                                                                                                                                                                                                                                                                                                             | 9`11" x 11`9"<br>12`10" x 5`9"<br>8`1" x 4`10"<br>25`1" x 13`9" | Walk-In Closet<br>Bedroom - Primary<br>Furnace/Utility Room<br>Kitchen<br>Bedroom | Upper<br>Upper<br>Basement<br>Basement<br>Basement | 5`0" x 11`10"<br>15`4" x 12`10"<br>13`5" x 13`4"<br>13`5" x 5`1"<br>8`10" x 10`0" |
|----------------------------------------------------------|--------------------------------------------------------------------------------------------------------------------------------------------------------------------------------------------------------------------------------------------------------------------------------------------------------------------------------------------------------------------------------------------------------------------------------------------------------------------------------------------------------------------------------------------------------------------------------------------------------------------------------------------------------------------------------------------------------------------------------------------------------------------------------------------------------------------------------------------------------------------------------------------------------------------------------------------------------------------------------------------------------------------------------------------------------------------------------------------------------------------------------------------------------------------------------------------------------------------------------------------------------------------------------------------------------------------------------------------------------------------------------------------------------------------------------------------------------------------------------------------------------------------------------------------------------------------------------------------------------------------------------------------------------------------------------------------------------------------------------------------------------------------------------------------------------------------------------------------------------------------------------------------------------------------------------------------------------------------------------------------------------------------------------------------------------------------------------------------------------------------------------|-----------------------------------------------------------------|-----------------------------------------------------------------------------------|----------------------------------------------------|-----------------------------------------------------------------------------------|
| Bedroom                                                  | Basement                                                                                                                                                                                                                                                                                                                                                                                                                                                                                                                                                                                                                                                                                                                                                                                                                                                                                                                                                                                                                                                                                                                                                                                                                                                                                                                                                                                                                                                                                                                                                                                                                                                                                                                                                                                                                                                                                                                                                                                                                                                                                                                       | 10`8" x 10`2"                                                   | Logal/Tay/Financial                                                               |                                                    |                                                                                   |
|                                                          |                                                                                                                                                                                                                                                                                                                                                                                                                                                                                                                                                                                                                                                                                                                                                                                                                                                                                                                                                                                                                                                                                                                                                                                                                                                                                                                                                                                                                                                                                                                                                                                                                                                                                                                                                                                                                                                                                                                                                                                                                                                                                                                                |                                                                 | Legal/Tax/Financial                                                               |                                                    |                                                                                   |
| Title: Fee Simple                                        |                                                                                                                                                                                                                                                                                                                                                                                                                                                                                                                                                                                                                                                                                                                                                                                                                                                                                                                                                                                                                                                                                                                                                                                                                                                                                                                                                                                                                                                                                                                                                                                                                                                                                                                                                                                                                                                                                                                                                                                                                                                                                                                                | Zoning:<br><b>R-G</b>                                           |                                                                                   |                                                    |                                                                                   |
| Legal Desc:                                              | 2311041                                                                                                                                                                                                                                                                                                                                                                                                                                                                                                                                                                                                                                                                                                                                                                                                                                                                                                                                                                                                                                                                                                                                                                                                                                                                                                                                                                                                                                                                                                                                                                                                                                                                                                                                                                                                                                                                                                                                                                                                                                                                                                                        |                                                                 | Remarks                                                                           |                                                    |                                                                                   |
|                                                          |                                                                                                                                                                                                                                                                                                                                                                                                                                                                                                                                                                                                                                                                                                                                                                                                                                                                                                                                                                                                                                                                                                                                                                                                                                                                                                                                                                                                                                                                                                                                                                                                                                                                                                                                                                                                                                                                                                                                                                                                                                                                                                                                |                                                                 |                                                                                   |                                                    |                                                                                   |
|                                                          | Attached Garage   9' Ceiling On Main & Basement   Conventional Lot   Main Floor Den/Office   Plenty Of Windows   Very Bright House   4 Bedrooms Upstairs With Walk In Closets   2 Br LEGAL SUITE With Separate Entry. MAIN FLOOR: Welcoming with spacious foyer followed by Bright Den/Office with 2 windows & Dual French doors, Open concept floor plan with cozy living room having fully tiled decorative electric fireplace, Upgraded and Modern large kitchen, tons of upgrades, corner butler pantry area, pantry room and 2pc washroom finishes the level. UPGRADES: Dual Colour Cabinets in Kitchen   GAS STOVE WITH CHIMNEY HOOD FAN   Built in Micorwave   QUARTZ COUNTERTOPS EVERYWHERE   Pot Lights   Upgraded Lighting & Plumbing Fixtures   Washer & Dryer included for Basement & Upper Level   CENTRAL Air Conditioning   Designer Grade Finishes   LUXURY VINYL PLANK & TILE FLOORING   Wood Railing with Spindles. UPPER LEVEL: Upstairs you find central located expansive vaulted ceiling Bonus room, Laundry room with plenty of storage space, FOUR spacious bedrooms including a primary bedroom with 5 piece en suite and walk in closets in every Bedroom and 4pc main bathroom. BASEMENT LEGAL SUITE: 1,000 plus SqFt Basement Legal Suite is built by the builder and it h 2 good size Bedrooms, Upgraded Kitchen with high end Stainless Steel appliances, Living-Dining area, Separate Laundry, 4pc bathroom, large storage room and utility room with 2 Furnaces & 2 Hot Water Tanks. BACKAYRD: Oversized Deck with BBQ Gas line followed by decent partially fenced backyard makes it appealing for your outdoor family fun. Outdoor Concrete Driveway, Parging and other weather related work to be completed by the Builder during 2025 Summer. COMMUNI Livingston Community is the most popular community of Calgary due to: Famous 35,000 Sqft Livingston Hub that offers Skating Rink, Water Spray Park, Ping Pon Table, Gymnasium, Playground, Tennis court, Banquet Facility, Community Kitchen, Day cares space and many more. Community/Home is close to parks and playground with ea |                                                                 |                                                                                   |                                                    |                                                                                   |