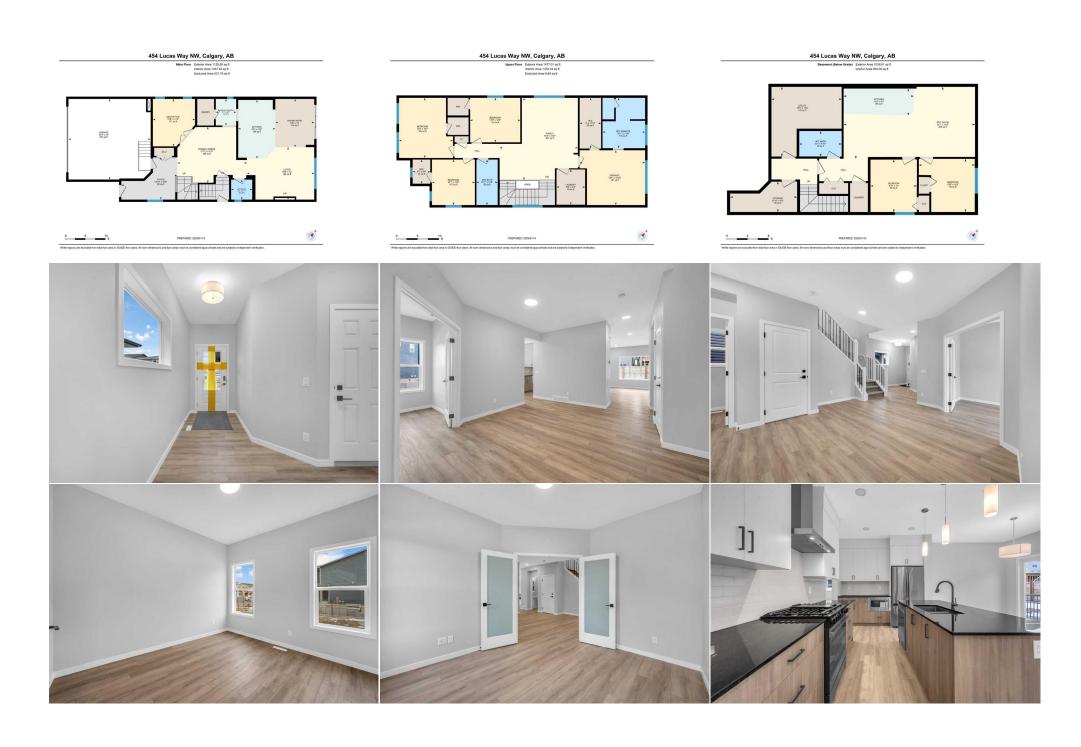

Entrance, Storage, Vaulted Ceiling(s), Vinyl Windows

**Utilities:** 

Room Information

Room Level Level **Dimensions** Dimensions Room Den Main 10`6" x 11`9" Foyer Main 13`10" x 10`6" **Pantry** Main 5`1" x 6`7" **Dining Room** Main 17`3" x 13`10" Kitchen Main 9'3" x 14'6" Nook Main 9`8" x 12`0" **Living Room** 16`9" x 13`0" 2pc Bathroom 5`3" x 4`11" Main Main **Bedroom** Upper 12`8" x 14`1" Walk-In Closet Upper 4`1" x 5`8" **Bedroom** Upper 10`1" x 10`8" **Bedroom** Upper 11`9" x 10`5"

| 5pc Ensuite bath<br>Storage<br>4pc Bathroom<br>Game Room | Upper<br>Upper<br>Basement<br>Basement<br>Basement                                                                                                                                                                                                                                                                                                                                                                                                                                                                                                                                                                                                                                                                                                                                                                                                                                                                                                                                                                                                                                                                                                                                                                                                                                                                                                                                                                                                                                                                                                                                                                                                                                                                                                                                                                                                                                                                                                                                                                                                                                                                             | 9`11" x 11`9"<br>12`10" x 5`9"<br>8`1" x 4`10"<br>25`1" x 13`9" | Walk-In Closet<br>Bedroom - Primary<br>Furnace/Utility Room<br>Kitchen<br>Bedroom | Upper<br>Upper<br>Basement<br>Basement<br>Basement | 5`0" x 11`10"<br>15`4" x 12`10"<br>13`5" x 13`4"<br>13`5" x 5`1"<br>8`10" x 10`0" |
|----------------------------------------------------------|--------------------------------------------------------------------------------------------------------------------------------------------------------------------------------------------------------------------------------------------------------------------------------------------------------------------------------------------------------------------------------------------------------------------------------------------------------------------------------------------------------------------------------------------------------------------------------------------------------------------------------------------------------------------------------------------------------------------------------------------------------------------------------------------------------------------------------------------------------------------------------------------------------------------------------------------------------------------------------------------------------------------------------------------------------------------------------------------------------------------------------------------------------------------------------------------------------------------------------------------------------------------------------------------------------------------------------------------------------------------------------------------------------------------------------------------------------------------------------------------------------------------------------------------------------------------------------------------------------------------------------------------------------------------------------------------------------------------------------------------------------------------------------------------------------------------------------------------------------------------------------------------------------------------------------------------------------------------------------------------------------------------------------------------------------------------------------------------------------------------------------|-----------------------------------------------------------------|-----------------------------------------------------------------------------------|----------------------------------------------------|-----------------------------------------------------------------------------------|
| Bedroom                                                  | Basement                                                                                                                                                                                                                                                                                                                                                                                                                                                                                                                                                                                                                                                                                                                                                                                                                                                                                                                                                                                                                                                                                                                                                                                                                                                                                                                                                                                                                                                                                                                                                                                                                                                                                                                                                                                                                                                                                                                                                                                                                                                                                                                       | 10`8" x 10`2"                                                   | Logal/Tay/Financial                                                               |                                                    |                                                                                   |
|                                                          |                                                                                                                                                                                                                                                                                                                                                                                                                                                                                                                                                                                                                                                                                                                                                                                                                                                                                                                                                                                                                                                                                                                                                                                                                                                                                                                                                                                                                                                                                                                                                                                                                                                                                                                                                                                                                                                                                                                                                                                                                                                                                                                                |                                                                 | Legal/Tax/Financial                                                               |                                                    |                                                                                   |
| Title: Fee Simple                                        |                                                                                                                                                                                                                                                                                                                                                                                                                                                                                                                                                                                                                                                                                                                                                                                                                                                                                                                                                                                                                                                                                                                                                                                                                                                                                                                                                                                                                                                                                                                                                                                                                                                                                                                                                                                                                                                                                                                                                                                                                                                                                                                                | Zoning:<br><b>R-G</b>                                           |                                                                                   |                                                    |                                                                                   |
| Legal Desc:                                              | 2311041                                                                                                                                                                                                                                                                                                                                                                                                                                                                                                                                                                                                                                                                                                                                                                                                                                                                                                                                                                                                                                                                                                                                                                                                                                                                                                                                                                                                                                                                                                                                                                                                                                                                                                                                                                                                                                                                                                                                                                                                                                                                                                                        |                                                                 | Remarks                                                                           |                                                    |                                                                                   |
|                                                          |                                                                                                                                                                                                                                                                                                                                                                                                                                                                                                                                                                                                                                                                                                                                                                                                                                                                                                                                                                                                                                                                                                                                                                                                                                                                                                                                                                                                                                                                                                                                                                                                                                                                                                                                                                                                                                                                                                                                                                                                                                                                                                                                |                                                                 |                                                                                   |                                                    |                                                                                   |
|                                                          | Attached Garage   9' Ceiling On Main & Basement   Conventional Lot   Main Floor Den/Office   Plenty Of Windows   Very Bright House   4 Bedrooms Upstairs With Walk In Closets   2 Br LEGAL SUITE With Separate Entry. MAIN FLOOR: Welcoming with spacious foyer followed by Bright Den/Office with 2 windows & Dual French doors, Open concept floor plan with cozy living room having fully tiled decorative electric fireplace, Upgraded and Modern large kitchen, tons of upgrades, corner butler pantry area, pantry room and 2pc washroom finishes the level. UPGRADES: Dual Colour Cabinets in Kitchen   GAS STOVE WITH CHIMNEY HOOD FAN   Built in Micorwave   QUARTZ COUNTERTOPS EVERYWHERE   Pot Lights   Upgraded Lighting & Plumbing Fixtures   Washer & Dryer included for Basement & Upper Level   CENTRAL Air Conditioning   Designer Grade Finishes   LUXURY VINYL PLANK & TILE FLOORING   Wood Railing with Spindles. UPPER LEVEL: Upstairs you find central located expansive vaulted ceiling Bonus room, Laundry room with plenty of storage space, FOUR spacious bedrooms including a primary bedroom with 5 piece en suite and walk in closets in every Bedroom and 4pc main bathroom. BASEMENT LEGAL SUITE: 1,000 plus SqFt Basement Legal Suite is built by the builder and it h 2 good size Bedrooms, Upgraded Kitchen with high end Stainless Steel appliances, Living-Dining area, Separate Laundry, 4pc bathroom, large storage room and utility room with 2 Furnaces & 2 Hot Water Tanks. BACKAYRD: Oversized Deck with BBQ Gas line followed by decent partially fenced backyard makes it appealing for your outdoor family fun. Outdoor Concrete Driveway, Parging and other weather related work to be completed by the Builder during 2025 Summer. COMMUNI Livingston Community is the most popular community of Calgary due to: Famous 35,000 Sqft Livingston Hub that offers Skating Rink, Water Spray Park, Ping Pon Table, Gymnasium, Playground, Tennis court, Banquet Facility, Community Kitchen, Day cares space and many more. Community/Home is close to parks and playground with ea |                                                                 |                                                                                   |                                                    |                                                                                   |