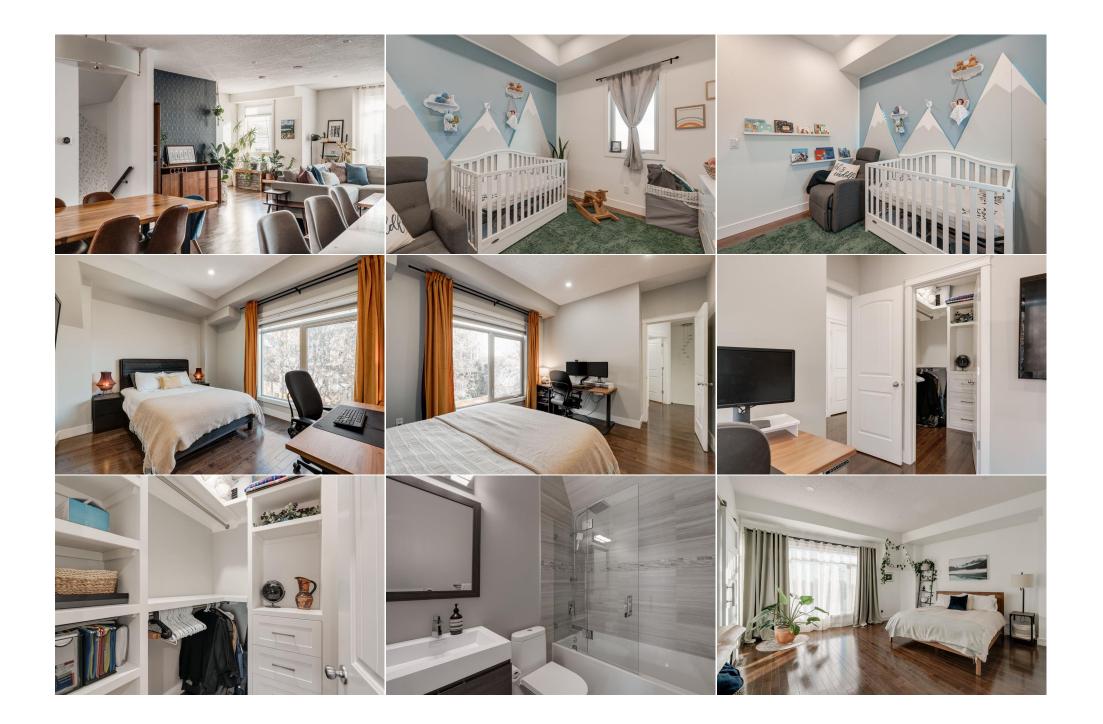

|                                    |                                                                        |                                                                                                                  | Room Information                                                                                               |                                                                                                   |                                                                                                                                                                                                                              |  |
|------------------------------------|------------------------------------------------------------------------|------------------------------------------------------------------------------------------------------------------|----------------------------------------------------------------------------------------------------------------|---------------------------------------------------------------------------------------------------|------------------------------------------------------------------------------------------------------------------------------------------------------------------------------------------------------------------------------|--|
| Room                               | Level                                                                  | Dimensions                                                                                                       | Room                                                                                                           | Level                                                                                             | Dimensions                                                                                                                                                                                                                   |  |
| Foyer                              | Basement                                                               | 6`4" x 7`8"                                                                                                      | Mud Room                                                                                                       | Basement                                                                                          | 17`8" x 8`9"                                                                                                                                                                                                                 |  |
| 2pc Bathroom                       | Main                                                                   | 5`11" x 9`3"                                                                                                     | Dining Room                                                                                                    | Main                                                                                              | 10`8" x 13`3"                                                                                                                                                                                                                |  |
| Kitchen                            | Main                                                                   | 13`0" x 13`4"                                                                                                    | Living Room                                                                                                    | Main                                                                                              | 26`11" x 18`5"                                                                                                                                                                                                               |  |
| 4pc Bathroom                       | Second                                                                 | 5`6" x 7`7"                                                                                                      | 5pc Ensuite bath                                                                                               | Second                                                                                            | 10`9" x 10`10"                                                                                                                                                                                                               |  |
| Bedroom                            | Second                                                                 | 15`4" x 11`1"                                                                                                    | Bedroom                                                                                                        | Second                                                                                            | 10`10" x 9`1"                                                                                                                                                                                                                |  |
| Bedroom - Primary                  | Second                                                                 | 17`8" x 14`0"                                                                                                    | Laundry                                                                                                        | Second                                                                                            | 6`5" x 7`5"                                                                                                                                                                                                                  |  |
| Walk-In Closet                     | Second                                                                 | 7`10" x 6`4"                                                                                                     |                                                                                                                |                                                                                                   |                                                                                                                                                                                                                              |  |
|                                    |                                                                        |                                                                                                                  | Legal/Tax/Financial                                                                                            |                                                                                                   |                                                                                                                                                                                                                              |  |
| Title:                             |                                                                        | Zoning:                                                                                                          |                                                                                                                |                                                                                                   |                                                                                                                                                                                                                              |  |
| Fee Simple                         |                                                                        | R-CG                                                                                                             |                                                                                                                |                                                                                                   |                                                                                                                                                                                                                              |  |
| Legal Desc:                        | 0611107                                                                |                                                                                                                  |                                                                                                                |                                                                                                   |                                                                                                                                                                                                                              |  |
|                                    |                                                                        |                                                                                                                  | Remarks                                                                                                        |                                                                                                   |                                                                                                                                                                                                                              |  |
| Pub Rmks:                          | neighbourhood of Ra<br>built-in sound systen<br>features a floating do | msay. The open-concept living and<br>n. The upper level primary suite is<br>puble vanity, a soaking tub, a dual- | kitchen area boasts hardwood floo<br>a bright and light sanctuary, featur<br>head shower and fireplace. Two ad | ors, premium stainless-steel a<br>ring a luxurious custom closet<br>Iditional bedrooms and a meti | ophisticated retreat within the charming<br>oppliances, a stunning custom fireplace and<br>t and a spa-inspired ensuite. The ensuite<br>iculously designed 4pc bath and laundry<br>d a spacious deck—ideal for entertaining. |  |
| Inclusions:<br>Property Listed By: |                                                                        |                                                                                                                  |                                                                                                                |                                                                                                   |                                                                                                                                                                                                                              |  |