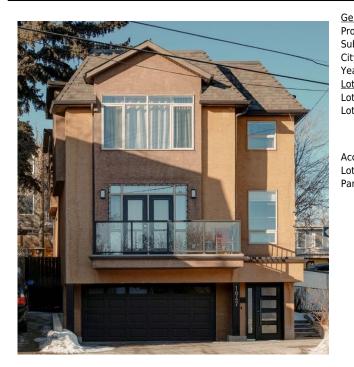

## 1047 MAGGIE Street, Calgary T2G4L8

| MLS®#:  | A2187958 | Area:   | Ramsay  | Listing<br>Date: | 01/30/25 | List Price: <b>\$899,000</b> |
|---------|----------|---------|---------|------------------|----------|------------------------------|
| Status: | Pending  | County: | Calgary | Change:          | None     | Association: Fort McMurray   |

| <u>General Informatior</u><br>Prop Type: | Residential            |                     |       | <u>DOM</u><br>2             |           |  |  |
|------------------------------------------|------------------------|---------------------|-------|-----------------------------|-----------|--|--|
| Sub Type:                                | Detached               |                     |       | Layout                      |           |  |  |
| City/Town:                               | Calgary                | Finished Floor Area |       | Beds:                       | 3 (3 )    |  |  |
| 'ear Built:                              | 2006                   | Aby Saft:           | 1,802 | Baths:                      | 2.5 (2 1) |  |  |
| ot Information                           |                        | Low Sqft:           |       | Style:                      | 2 Storey  |  |  |
| ot Sz Ar:                                | 2,626 sqft             | Ttl Sqft:           | 1,802 | -                           | -         |  |  |
| ot Shape:                                |                        |                     |       | Dorting                     |           |  |  |
|                                          |                        |                     |       | <u>Parking</u><br>Ttl Park: | 4         |  |  |
|                                          |                        |                     |       | Garage Sz:                  | 2         |  |  |
| Access:                                  |                        |                     |       | 53. dgc 52.                 | -         |  |  |
| ot Feat:                                 | Back Yard, Irreg       |                     |       |                             |           |  |  |
| Park Feat:                               | Double Garage Attached |                     |       |                             |           |  |  |