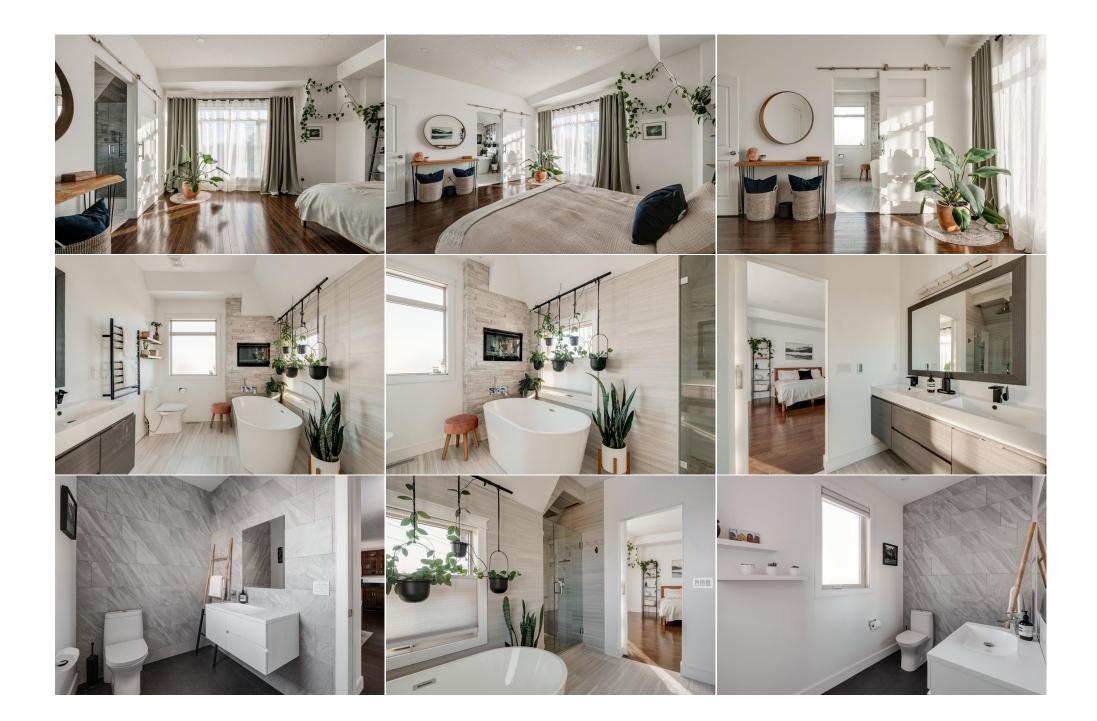

|                                    |                                                                        |                                                                                                                  | Room Information                                                                                               |                                                                                                   |                                                                                                                                                                                                                              |  |
|------------------------------------|------------------------------------------------------------------------|------------------------------------------------------------------------------------------------------------------|----------------------------------------------------------------------------------------------------------------|---------------------------------------------------------------------------------------------------|------------------------------------------------------------------------------------------------------------------------------------------------------------------------------------------------------------------------------|--|
| Room                               | Level                                                                  | Dimensions                                                                                                       | Room                                                                                                           | Level                                                                                             | Dimensions                                                                                                                                                                                                                   |  |
| Foyer                              | Basement                                                               | 6`4" x 7`8"                                                                                                      | Mud Room                                                                                                       | Basement                                                                                          | 17`8" x 8`9"                                                                                                                                                                                                                 |  |
| 2pc Bathroom                       | Main                                                                   | 5`11" x 9`3"                                                                                                     | Dining Room                                                                                                    | Main                                                                                              | 10`8" x 13`3"                                                                                                                                                                                                                |  |
| Kitchen                            | Main                                                                   | 13`0" x 13`4"                                                                                                    | Living Room                                                                                                    | Main                                                                                              | 26`11" x 18`5"                                                                                                                                                                                                               |  |
| 4pc Bathroom                       | Second                                                                 | 5`6" x 7`7"                                                                                                      | 5pc Ensuite bath                                                                                               | Second                                                                                            | 10`9" x 10`10"                                                                                                                                                                                                               |  |
| Bedroom                            | Second                                                                 | 15`4" x 11`1"                                                                                                    | Bedroom                                                                                                        | Second                                                                                            | 10`10" x 9`1"                                                                                                                                                                                                                |  |
| Bedroom - Primary                  | Second                                                                 | 17`8" x 14`0"                                                                                                    | Laundry                                                                                                        | Second                                                                                            | 6`5" x 7`5"                                                                                                                                                                                                                  |  |
| Walk-In Closet                     | Second                                                                 | 7`10" x 6`4"                                                                                                     |                                                                                                                |                                                                                                   |                                                                                                                                                                                                                              |  |
|                                    |                                                                        |                                                                                                                  | Legal/Tax/Financial                                                                                            |                                                                                                   |                                                                                                                                                                                                                              |  |
| Title:                             |                                                                        | Zoning:                                                                                                          |                                                                                                                |                                                                                                   |                                                                                                                                                                                                                              |  |
| Fee Simple                         |                                                                        | R-CG                                                                                                             |                                                                                                                |                                                                                                   |                                                                                                                                                                                                                              |  |
| Legal Desc:                        | 0611107                                                                |                                                                                                                  |                                                                                                                |                                                                                                   |                                                                                                                                                                                                                              |  |
|                                    |                                                                        |                                                                                                                  | Remarks                                                                                                        |                                                                                                   |                                                                                                                                                                                                                              |  |
| Pub Rmks:                          | neighbourhood of Ra<br>built-in sound systen<br>features a floating do | msay. The open-concept living and<br>n. The upper level primary suite is<br>puble vanity, a soaking tub, a dual- | kitchen area boasts hardwood floo<br>a bright and light sanctuary, featur<br>head shower and fireplace. Two ad | ors, premium stainless-steel a<br>ring a luxurious custom closet<br>Iditional bedrooms and a meti | ophisticated retreat within the charming<br>oppliances, a stunning custom fireplace and<br>t and a spa-inspired ensuite. The ensuite<br>iculously designed 4pc bath and laundry<br>d a spacious deck—ideal for entertaining. |  |
| Inclusions:<br>Property Listed By: |                                                                        |                                                                                                                  |                                                                                                                |                                                                                                   |                                                                                                                                                                                                                              |  |