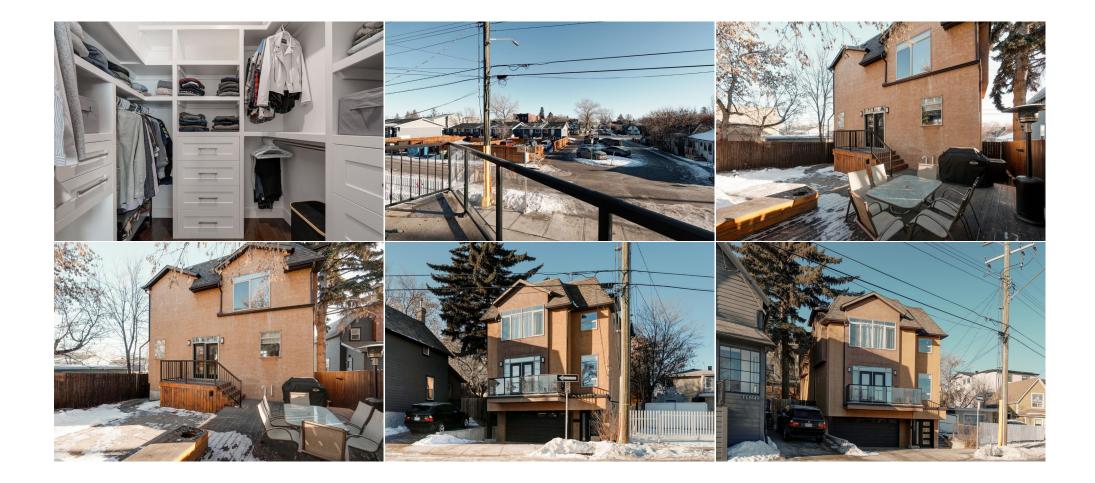

|                                    |                                                                        |                                                                                                                  | Room Information                                                                                               |                                                                                                   |                                                                                                                                                                                                                              |  |
|------------------------------------|------------------------------------------------------------------------|------------------------------------------------------------------------------------------------------------------|----------------------------------------------------------------------------------------------------------------|---------------------------------------------------------------------------------------------------|------------------------------------------------------------------------------------------------------------------------------------------------------------------------------------------------------------------------------|--|
| Room                               | Level                                                                  | Dimensions                                                                                                       | Room                                                                                                           | Level                                                                                             | Dimensions                                                                                                                                                                                                                   |  |
| Foyer                              | Basement                                                               | 6`4" x 7`8"                                                                                                      | Mud Room                                                                                                       | Basement                                                                                          | 17`8" x 8`9"                                                                                                                                                                                                                 |  |
| 2pc Bathroom                       | Main                                                                   | 5`11" x 9`3"                                                                                                     | Dining Room                                                                                                    | Main                                                                                              | 10`8" x 13`3"                                                                                                                                                                                                                |  |
| Kitchen                            | Main                                                                   | 13`0" x 13`4"                                                                                                    | Living Room                                                                                                    | Main                                                                                              | 26`11" x 18`5"                                                                                                                                                                                                               |  |
| 4pc Bathroom                       | Second                                                                 | 5`6" x 7`7"                                                                                                      | 5pc Ensuite bath                                                                                               | Second                                                                                            | 10`9" x 10`10"                                                                                                                                                                                                               |  |
| Bedroom                            | Second                                                                 | 15`4" x 11`1"                                                                                                    | Bedroom                                                                                                        | Second                                                                                            | 10`10" x 9`1"                                                                                                                                                                                                                |  |
| Bedroom - Primary                  | Second                                                                 | 17`8" x 14`0"                                                                                                    | Laundry                                                                                                        | Second                                                                                            | 6`5" x 7`5"                                                                                                                                                                                                                  |  |
| Walk-In Closet                     | Second                                                                 | 7`10" x 6`4"                                                                                                     |                                                                                                                |                                                                                                   |                                                                                                                                                                                                                              |  |
|                                    |                                                                        |                                                                                                                  | Legal/Tax/Financial                                                                                            |                                                                                                   |                                                                                                                                                                                                                              |  |
| Title:                             |                                                                        | Zoning:                                                                                                          |                                                                                                                |                                                                                                   |                                                                                                                                                                                                                              |  |
| Fee Simple                         |                                                                        | R-CG                                                                                                             |                                                                                                                |                                                                                                   |                                                                                                                                                                                                                              |  |
| Legal Desc:                        | 0611107                                                                |                                                                                                                  |                                                                                                                |                                                                                                   |                                                                                                                                                                                                                              |  |
|                                    |                                                                        |                                                                                                                  | Remarks                                                                                                        |                                                                                                   |                                                                                                                                                                                                                              |  |
| Pub Rmks:                          | neighbourhood of Ra<br>built-in sound systen<br>features a floating do | msay. The open-concept living and<br>n. The upper level primary suite is<br>puble vanity, a soaking tub, a dual- | kitchen area boasts hardwood floo<br>a bright and light sanctuary, featur<br>head shower and fireplace. Two ad | ors, premium stainless-steel a<br>ring a luxurious custom closet<br>Iditional bedrooms and a meti | ophisticated retreat within the charming<br>oppliances, a stunning custom fireplace and<br>t and a spa-inspired ensuite. The ensuite<br>iculously designed 4pc bath and laundry<br>d a spacious deck—ideal for entertaining. |  |
| Inclusions:<br>Property Listed By: |                                                                        |                                                                                                                  |                                                                                                                |                                                                                                   |                                                                                                                                                                                                                              |  |