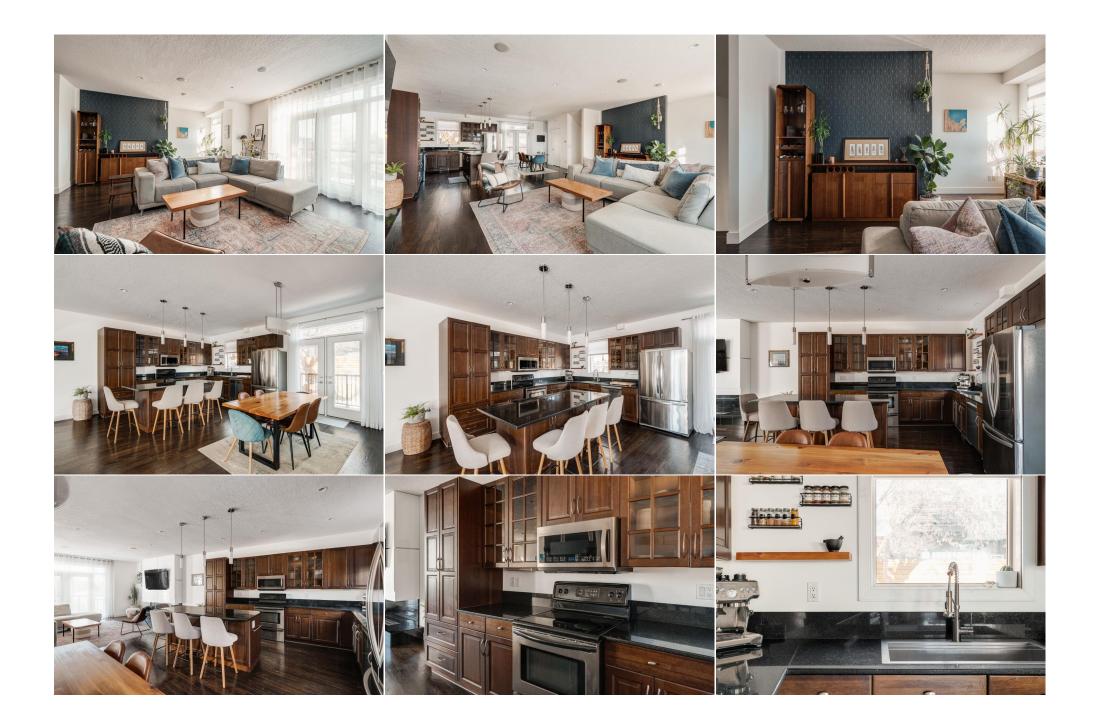

|                                    |                                                                        |                                                                                                                  | Room Information                                                                                               |                                                                                                   |                                                                                                                                                                                                                              |  |
|------------------------------------|------------------------------------------------------------------------|------------------------------------------------------------------------------------------------------------------|----------------------------------------------------------------------------------------------------------------|---------------------------------------------------------------------------------------------------|------------------------------------------------------------------------------------------------------------------------------------------------------------------------------------------------------------------------------|--|
| Room                               | Level                                                                  | Dimensions                                                                                                       | Room                                                                                                           | Level                                                                                             | Dimensions                                                                                                                                                                                                                   |  |
| Foyer                              | Basement                                                               | 6`4" x 7`8"                                                                                                      | Mud Room                                                                                                       | Basement                                                                                          | 17`8" x 8`9"                                                                                                                                                                                                                 |  |
| 2pc Bathroom                       | Main                                                                   | 5`11" x 9`3"                                                                                                     | Dining Room                                                                                                    | Main                                                                                              | 10`8" x 13`3"                                                                                                                                                                                                                |  |
| Kitchen                            | Main                                                                   | 13`0" x 13`4"                                                                                                    | Living Room                                                                                                    | Main                                                                                              | 26`11" x 18`5"                                                                                                                                                                                                               |  |
| 4pc Bathroom                       | Second                                                                 | 5`6" x 7`7"                                                                                                      | 5pc Ensuite bath                                                                                               | Second                                                                                            | 10`9" x 10`10"                                                                                                                                                                                                               |  |
| Bedroom                            | Second                                                                 | 15`4" x 11`1"                                                                                                    | Bedroom                                                                                                        | Second                                                                                            | 10`10" x 9`1"                                                                                                                                                                                                                |  |
| Bedroom - Primary                  | Second                                                                 | 17`8" x 14`0"                                                                                                    | Laundry                                                                                                        | Second                                                                                            | 6`5" x 7`5"                                                                                                                                                                                                                  |  |
| Walk-In Closet                     | Second                                                                 | 7`10" x 6`4"                                                                                                     |                                                                                                                |                                                                                                   |                                                                                                                                                                                                                              |  |
|                                    |                                                                        |                                                                                                                  | Legal/Tax/Financial                                                                                            |                                                                                                   |                                                                                                                                                                                                                              |  |
| Title:                             |                                                                        | Zoning:                                                                                                          |                                                                                                                |                                                                                                   |                                                                                                                                                                                                                              |  |
| Fee Simple                         |                                                                        | R-CG                                                                                                             |                                                                                                                |                                                                                                   |                                                                                                                                                                                                                              |  |
| Legal Desc:                        | 0611107                                                                |                                                                                                                  |                                                                                                                |                                                                                                   |                                                                                                                                                                                                                              |  |
|                                    |                                                                        |                                                                                                                  | Remarks                                                                                                        |                                                                                                   |                                                                                                                                                                                                                              |  |
| Pub Rmks:                          | neighbourhood of Ra<br>built-in sound systen<br>features a floating do | msay. The open-concept living and<br>n. The upper level primary suite is<br>puble vanity, a soaking tub, a dual- | kitchen area boasts hardwood floo<br>a bright and light sanctuary, featur<br>head shower and fireplace. Two ad | ors, premium stainless-steel a<br>ring a luxurious custom closet<br>Iditional bedrooms and a meti | ophisticated retreat within the charming<br>oppliances, a stunning custom fireplace and<br>t and a spa-inspired ensuite. The ensuite<br>iculously designed 4pc bath and laundry<br>d a spacious deck—ideal for entertaining. |  |
| Inclusions:<br>Property Listed By: |                                                                        |                                                                                                                  |                                                                                                                |                                                                                                   |                                                                                                                                                                                                                              |  |