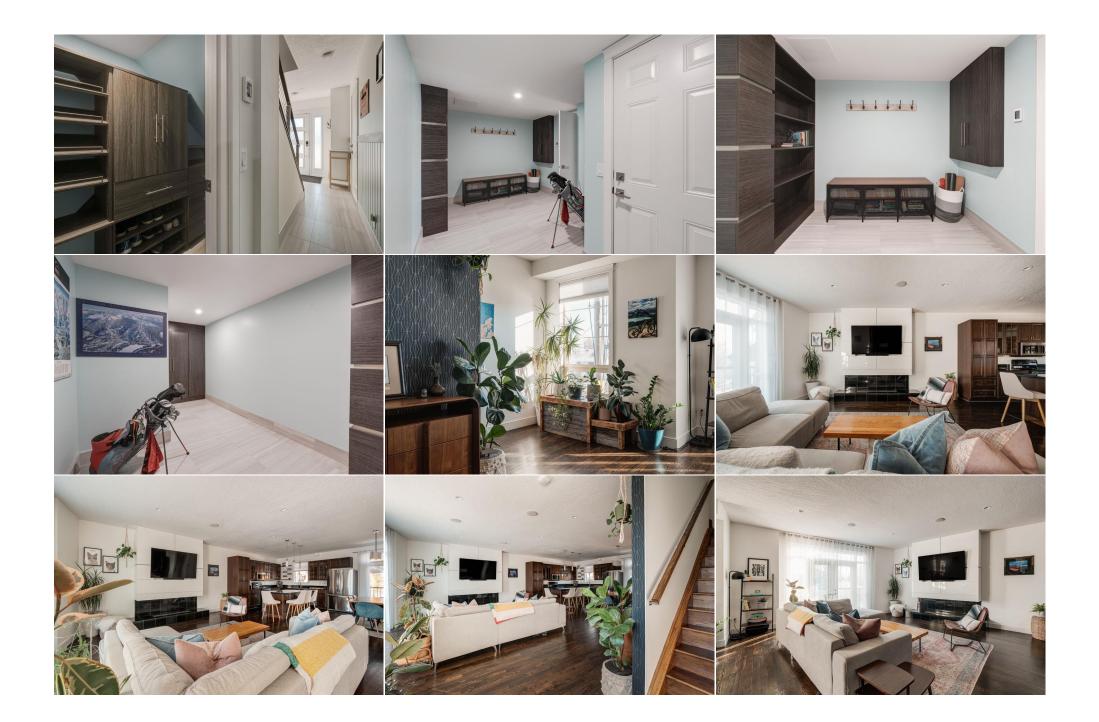

|                                    |                                                                        |                                                                                                                  | Room Information                                                                                               |                                                                                                   |                                                                                                                                                                                                                              |  |
|------------------------------------|------------------------------------------------------------------------|------------------------------------------------------------------------------------------------------------------|----------------------------------------------------------------------------------------------------------------|---------------------------------------------------------------------------------------------------|------------------------------------------------------------------------------------------------------------------------------------------------------------------------------------------------------------------------------|--|
| Room                               | Level                                                                  | Dimensions                                                                                                       | Room                                                                                                           | Level                                                                                             | Dimensions                                                                                                                                                                                                                   |  |
| Foyer                              | Basement                                                               | 6`4" x 7`8"                                                                                                      | Mud Room                                                                                                       | Basement                                                                                          | 17`8" x 8`9"                                                                                                                                                                                                                 |  |
| 2pc Bathroom                       | Main                                                                   | 5`11" x 9`3"                                                                                                     | Dining Room                                                                                                    | Main                                                                                              | 10`8" x 13`3"                                                                                                                                                                                                                |  |
| Kitchen                            | Main                                                                   | 13`0" x 13`4"                                                                                                    | Living Room                                                                                                    | Main                                                                                              | 26`11" x 18`5"                                                                                                                                                                                                               |  |
| 4pc Bathroom                       | Second                                                                 | 5`6" x 7`7"                                                                                                      | 5pc Ensuite bath                                                                                               | Second                                                                                            | 10`9" x 10`10"                                                                                                                                                                                                               |  |
| Bedroom                            | Second                                                                 | 15`4" x 11`1"                                                                                                    | Bedroom                                                                                                        | Second                                                                                            | 10`10" x 9`1"                                                                                                                                                                                                                |  |
| Bedroom - Primary                  | Second                                                                 | 17`8" x 14`0"                                                                                                    | Laundry                                                                                                        | Second                                                                                            | 6`5" x 7`5"                                                                                                                                                                                                                  |  |
| Walk-In Closet                     | Second                                                                 | 7`10" x 6`4"                                                                                                     |                                                                                                                |                                                                                                   |                                                                                                                                                                                                                              |  |
|                                    |                                                                        |                                                                                                                  | Legal/Tax/Financial                                                                                            |                                                                                                   |                                                                                                                                                                                                                              |  |
| Title:                             |                                                                        | Zoning:                                                                                                          |                                                                                                                |                                                                                                   |                                                                                                                                                                                                                              |  |
| Fee Simple                         |                                                                        | R-CG                                                                                                             |                                                                                                                |                                                                                                   |                                                                                                                                                                                                                              |  |
| Legal Desc:                        | 0611107                                                                |                                                                                                                  |                                                                                                                |                                                                                                   |                                                                                                                                                                                                                              |  |
|                                    |                                                                        |                                                                                                                  | Remarks                                                                                                        |                                                                                                   |                                                                                                                                                                                                                              |  |
| Pub Rmks:                          | neighbourhood of Ra<br>built-in sound systen<br>features a floating do | msay. The open-concept living and<br>n. The upper level primary suite is<br>puble vanity, a soaking tub, a dual- | kitchen area boasts hardwood floo<br>a bright and light sanctuary, featur<br>head shower and fireplace. Two ad | ors, premium stainless-steel a<br>ring a luxurious custom closet<br>Iditional bedrooms and a meti | ophisticated retreat within the charming<br>oppliances, a stunning custom fireplace and<br>t and a spa-inspired ensuite. The ensuite<br>iculously designed 4pc bath and laundry<br>d a spacious deck—ideal for entertaining. |  |
| Inclusions:<br>Property Listed By: |                                                                        |                                                                                                                  |                                                                                                                |                                                                                                   |                                                                                                                                                                                                                              |  |