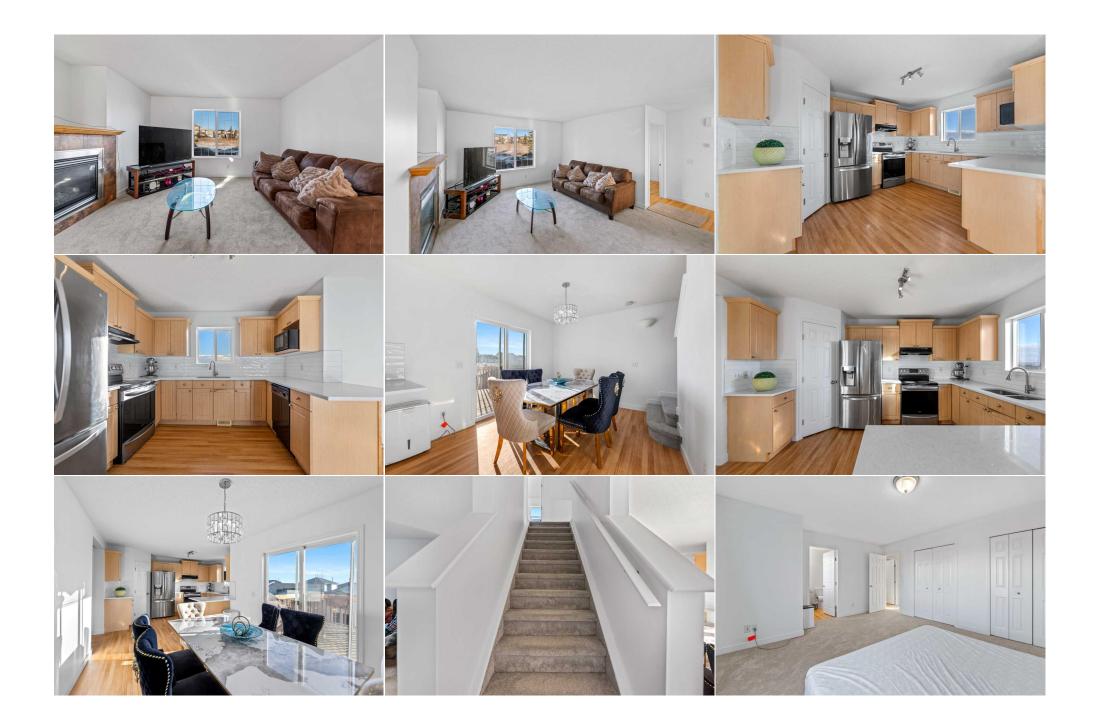

Back Lane,Back Yard,Lawn,Landscaped,Street Lighting Double Garage Detached,Garage Door Opener

Utilities and Features

| Roof:<br>Heating:<br>Sewer: | Asphalt Shingle<br>Fireplace(s),Forced Air,Natural Gas                                   | Construction:<br>Vinyl Siding,Wood Frame<br>Flooring: | Vinyl Siding,Wood Frame                                               |                                                    |                |  |  |
|-----------------------------|------------------------------------------------------------------------------------------|-------------------------------------------------------|-----------------------------------------------------------------------|----------------------------------------------------|----------------|--|--|
| Ext Feat:                   | Playground,Private Entrance,Private Yard                                                 |                                                       | Carpet,Laminate,Tile<br>Water Source:<br>Fnd/Bsmt:<br>Poured Concrete | Carpet,Laminate,Tile<br>Water Source:<br>Fnd/Bsmt: |                |  |  |
| Kitchen Appl:               | Convection Oven,Dishwasher,Gas Range,Microwave,Oven,Range Hood,Refrigerator,Washer/Dryer |                                                       |                                                                       |                                                    |                |  |  |
| Int Feat:                   | Granite Counters,Kitchen Island,No Animal Home,No Smoking Home,Pantry                    |                                                       |                                                                       |                                                    |                |  |  |
| Utilities:                  | Room Information                                                                         |                                                       |                                                                       |                                                    |                |  |  |
| Room                        | Level                                                                                    | Dimensions                                            | <u>Room</u>                                                           | Level                                              | Dimensions     |  |  |
| Dining Room                 | Main                                                                                     | 12`2" x 9`8"                                          | Living Room                                                           | Main                                               | 15`6" x 12`11" |  |  |
| Kitchen                     | Main                                                                                     | 13`8" x 10`9"                                         | 2pc Bathroom                                                          | Main                                               | 6`3" x 5`5"    |  |  |
| Foyer                       | Main                                                                                     | 9`5" x 6`3"                                           | Bedroom - Primary                                                     | Second                                             | 13`5" x 12`5"  |  |  |
| Bedroom                     | Second                                                                                   | 11`10" x 9`10"                                        | Bedroom                                                               | Second                                             | 10`9" x 10`3"  |  |  |
| Bedroom                     | Lower                                                                                    | 12`10" x 11`0"                                        | 3pc Bathroom                                                          | Lower                                              | 7`0" x 4`11"   |  |  |
| 4pc Bathroom                | Second                                                                                   | 8`3" x 6`2"                                           | 4pc Ensuite bath                                                      | Second                                             | 7`9" x 7`0"    |  |  |
| Living Room                 | Lower                                                                                    | 11`6" x 9`11"                                         | Kitchen                                                               | Lower                                              | 13`0" x 9`10"  |  |  |

| Furnace/Utility Room                                                                                                                                                                                                                                                                                                                                                                                                         | Lower                                                                                                                                                                                                                                                                                                                                                                                                       | 10`6" x 5`11" | 10`6" x 5`11"                                                                                           |  |  |  |
|------------------------------------------------------------------------------------------------------------------------------------------------------------------------------------------------------------------------------------------------------------------------------------------------------------------------------------------------------------------------------------------------------------------------------|-------------------------------------------------------------------------------------------------------------------------------------------------------------------------------------------------------------------------------------------------------------------------------------------------------------------------------------------------------------------------------------------------------------|---------------|---------------------------------------------------------------------------------------------------------|--|--|--|
|                                                                                                                                                                                                                                                                                                                                                                                                                              |                                                                                                                                                                                                                                                                                                                                                                                                             |               | Legal/Tax/Financial                                                                                     |  |  |  |
| Title:                                                                                                                                                                                                                                                                                                                                                                                                                       |                                                                                                                                                                                                                                                                                                                                                                                                             | Zoning:       |                                                                                                         |  |  |  |
| Fee Simple                                                                                                                                                                                                                                                                                                                                                                                                                   | 0411222                                                                                                                                                                                                                                                                                                                                                                                                     | R-2           |                                                                                                         |  |  |  |
| Legal Desc:                                                                                                                                                                                                                                                                                                                                                                                                                  | 0411332                                                                                                                                                                                                                                                                                                                                                                                                     |               | Remarks                                                                                                 |  |  |  |
| Pub Rmks: Welcome to 250 Covemeadow Crescent NE, a beautiful family home with revenue making potential. This charming property boast fresh paint throughout the home, new roof, and carpet. This home is welcoming with plenty of natural light, spacious open floor plan. Relax in fireplace. The kitchen has a walk-in pantry and plenty of storage cabinets. Off of the kitchen, the sunny breakfast nook overlooking the |                                                                                                                                                                                                                                                                                                                                                                                                             |               | home is welcoming with plenty of natural light, spacious open floor plan. Relax in the living area with |  |  |  |
|                                                                                                                                                                                                                                                                                                                                                                                                                              | Three spacious bedrooms and two full bathrooms complete the upper level. A large primary bedroom that can fit a king size bed, his and hers closet and a 4 pc ensuite. The fully finished walk-out basement features a sizable bedroom, family room, and kitchenette. This house is zoned R, close to schools, playgrounds, shopping and public transportation. Don't miss the chance to make it your home! |               |                                                                                                         |  |  |  |
| Inclusions:<br>Property Listed By:                                                                                                                                                                                                                                                                                                                                                                                           | N/A<br>Ited By: URBAN-REALTY.ca                                                                                                                                                                                                                                                                                                                                                                             |               |                                                                                                         |  |  |  |