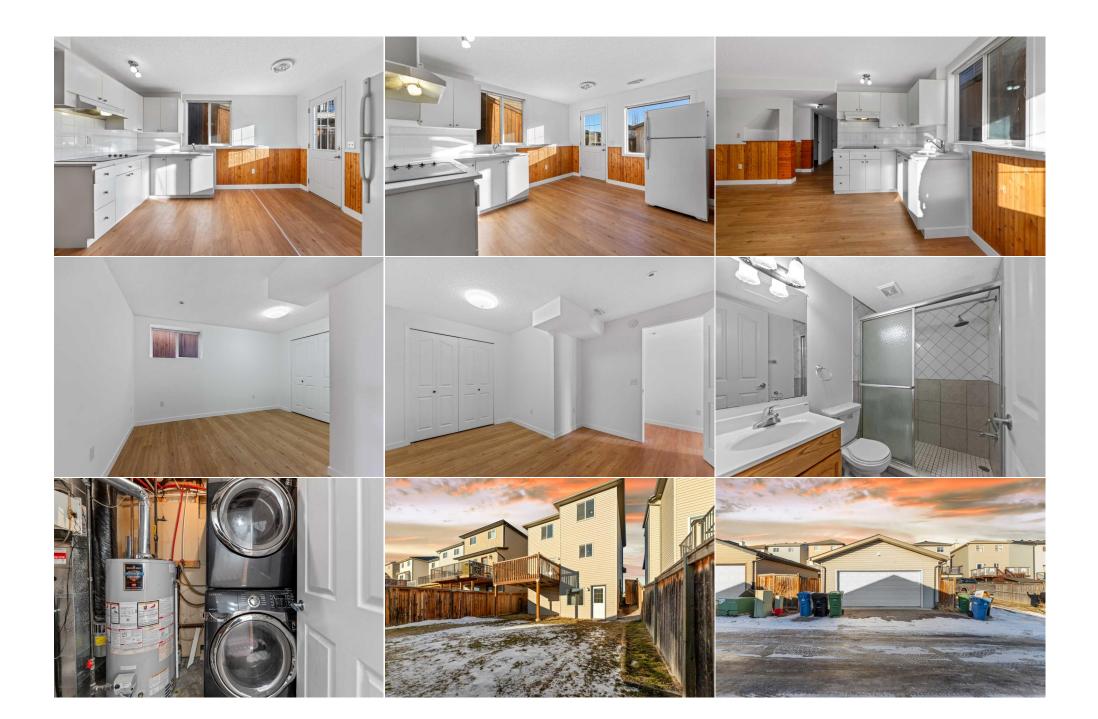

| Furnace/Utility Room                                                                                                                                                                                                                                                                                                                                                                                                         | Lower                                                                                                                                                                                                                                                                                                                                                                                                       | 10`6" x 5`11" | 10`6" x 5`11"                                                                                           |  |  |  |
|------------------------------------------------------------------------------------------------------------------------------------------------------------------------------------------------------------------------------------------------------------------------------------------------------------------------------------------------------------------------------------------------------------------------------|-------------------------------------------------------------------------------------------------------------------------------------------------------------------------------------------------------------------------------------------------------------------------------------------------------------------------------------------------------------------------------------------------------------|---------------|---------------------------------------------------------------------------------------------------------|--|--|--|
|                                                                                                                                                                                                                                                                                                                                                                                                                              |                                                                                                                                                                                                                                                                                                                                                                                                             |               | Legal/Tax/Financial                                                                                     |  |  |  |
| Title:                                                                                                                                                                                                                                                                                                                                                                                                                       |                                                                                                                                                                                                                                                                                                                                                                                                             | Zoning:       |                                                                                                         |  |  |  |
| Fee Simple                                                                                                                                                                                                                                                                                                                                                                                                                   | 0411222                                                                                                                                                                                                                                                                                                                                                                                                     | R-2           |                                                                                                         |  |  |  |
| Legal Desc:                                                                                                                                                                                                                                                                                                                                                                                                                  | 0411332                                                                                                                                                                                                                                                                                                                                                                                                     |               | Remarks                                                                                                 |  |  |  |
| Pub Rmks: Welcome to 250 Covemeadow Crescent NE, a beautiful family home with revenue making potential. This charming property boast fresh paint throughout the home, new roof, and carpet. This home is welcoming with plenty of natural light, spacious open floor plan. Relax in fireplace. The kitchen has a walk-in pantry and plenty of storage cabinets. Off of the kitchen, the sunny breakfast nook overlooking the |                                                                                                                                                                                                                                                                                                                                                                                                             |               | home is welcoming with plenty of natural light, spacious open floor plan. Relax in the living area with |  |  |  |
|                                                                                                                                                                                                                                                                                                                                                                                                                              | Three spacious bedrooms and two full bathrooms complete the upper level. A large primary bedroom that can fit a king size bed, his and hers closet and a 4 pc ensuite. The fully finished walk-out basement features a sizable bedroom, family room, and kitchenette. This house is zoned R, close to schools, playgrounds, shopping and public transportation. Don't miss the chance to make it your home! |               |                                                                                                         |  |  |  |
| Inclusions:<br>Property Listed By:                                                                                                                                                                                                                                                                                                                                                                                           | N/A<br>Ited By: URBAN-REALTY.ca                                                                                                                                                                                                                                                                                                                                                                             |               |                                                                                                         |  |  |  |