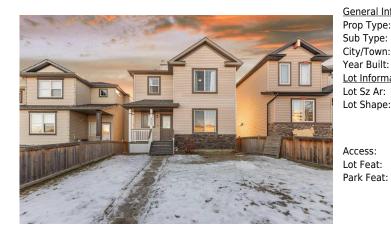

## 250 COVEMEADOW Crescent, Calgary T3K 6B2

| MLS®#:  | A2187987 | Area:   | Coventry Hills | Listing          | 01/15/25 | List Price: \$659,900      |
|---------|----------|---------|----------------|------------------|----------|----------------------------|
| Status: | Active   | County: | Calgary        | Date:<br>Change: | None     | Association: Fort McMurray |

| al Information  |                   |                     |         | DOM           |           |
|-----------------|-------------------|---------------------|---------|---------------|-----------|
| ype:            | Residential       |                     |         | 7             |           |
| /pe:            | Detached          |                     |         | <u>Layout</u> |           |
| own:            | Calgary           | Finished Floor Area |         | Beds:         | 4 (3 1 )  |
| uilt:           | 2004              | Abv Sqft:           | 1,490   | Baths:        | 3.5 (3 1) |
| <u>ormation</u> |                   | Low Sqft:           |         | Style:        | 2 Storey  |
| Ar:             | 3,702 sqft        | Ttl Sqft:           | 1,490   |               |           |
| ape:            | 3702 SF/343.92 SM |                     | Darking |               |           |
|                 |                   |                     |         | Parking       | -         |
|                 |                   |                     |         | Ttl Park:     | 2         |
|                 |                   |                     |         | Garage Sz:    | 2         |