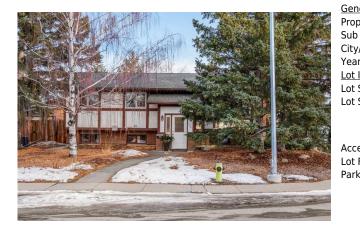

## 404 OAKRIDGE Way, Calgary T2V 1T4

| MLS®#:  | A2187994 | Area:   | Oakridge | Listing<br>Date: | 01/16/25 | List Price: <b>\$799,900</b> |
|---------|----------|---------|----------|------------------|----------|------------------------------|
| Status: | Active   | County: | Calgary  | Change:          | None     | Association: Fort McMurray   |

| eneral Information   | <u>n</u>                                                                 |                   |           | DOM           |           |
|----------------------|--------------------------------------------------------------------------|-------------------|-----------|---------------|-----------|
| ор Туре:             | Residential                                                              |                   |           | 6             |           |
| ib Type:             | Detached                                                                 |                   |           | <u>Layout</u> |           |
| ty/Town:             | Calgary                                                                  | Finished Floor Ar | <u>ea</u> | Beds:         | 5 (3 2 )  |
| ar Built:            | 1973                                                                     | Abv Sqft:         | 1,667     | Baths:        | 2.5 (2 1) |
| <u>t Information</u> |                                                                          | Low Sqft:         |           | Style:        | Bi-Level  |
| t Sz Ar:             | 5,564 sqft                                                               | Ttl Sqft:         | 1,667     |               |           |
| t Shape:             |                                                                          |                   |           | Parking       |           |
|                      |                                                                          |                   |           | Ttl Park:     | 2         |
|                      |                                                                          |                   |           | Garage Sz:    | 2         |
| cess:                |                                                                          |                   |           | -             |           |
| t Feat:<br>Irk Feat: | Back Lane,Back Yard,Corner Lot,Street Lighting<br>Double Garage Detached |                   |           |               |           |