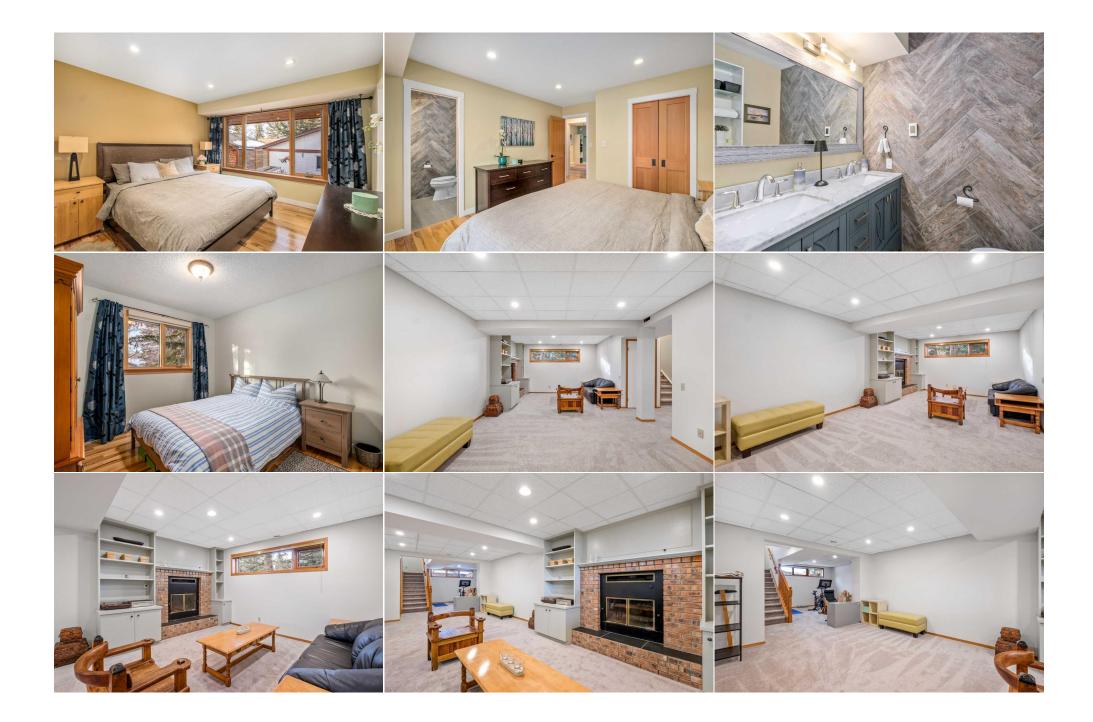

Utilities and Features

| Roof:<br>Heating:<br>Sewer:<br>Ext Feat: | Heating: Forced Air<br>Sewer: |                                                                                                                                                                                                           |              | Construction:<br>Stucco,Wood Frame<br>Flooring:<br>Carpet,Ceramic Tile,Hardwood<br>Water Source: |                   |  |  |  |  |  |
|------------------------------------------|-------------------------------|-----------------------------------------------------------------------------------------------------------------------------------------------------------------------------------------------------------|--------------|--------------------------------------------------------------------------------------------------|-------------------|--|--|--|--|--|
| Kitchen Appl:<br>Int Feat:               |                               | Fnd/Bsmt:<br><b>Poured Concrete</b><br>Built-In Oven,Dishwasher,Dryer,Garage Control(s),Gas Stove,Range Hood,Refrigerator,Washer,Window Coverings<br>Bookcases,Central Vacuum,Chandelier,Granite Counters |              |                                                                                                  |                   |  |  |  |  |  |
| Utilities:                               | Room Information              |                                                                                                                                                                                                           |              |                                                                                                  |                   |  |  |  |  |  |
| <u>Room</u>                              | Level                         | <u>Dimensions</u>                                                                                                                                                                                         | Room         | Level                                                                                            | <b>Dimensions</b> |  |  |  |  |  |
| 2pc Bathroom                             | Main                          | 4`11" x 6`2"                                                                                                                                                                                              | 4pc Bathroom | Main                                                                                             | 5`1" x 7`0"       |  |  |  |  |  |
| Bedroom                                  | Main                          | 10`6" x 10`3"                                                                                                                                                                                             | Dining Room  | Main                                                                                             | 13`1" x 12`4"     |  |  |  |  |  |
| Family Room                              | Main                          | 11`10" x 15`4"                                                                                                                                                                                            | Foyer        | Main                                                                                             | 6`9" x 9`11"      |  |  |  |  |  |
| Kitchen                                  | Main                          | 16`5" x 24`4"                                                                                                                                                                                             | Living Room  | Main                                                                                             | 12`11" x 16`7"    |  |  |  |  |  |
| Mud Room                                 | Main                          | 11`5" x 16`4"                                                                                                                                                                                             | Bedroom      | Main                                                                                             | 8`5" x 11`7"      |  |  |  |  |  |
| Bedroom - Prim                           | ary Main                      | 11`7" x 13`10"                                                                                                                                                                                            | 3pc Bathroom | Basement                                                                                         | 6`5" x 7`6"       |  |  |  |  |  |
| Bedroom                                  | Basement                      | 18`8" x 12`9"                                                                                                                                                                                             | Bedroom      | Basement                                                                                         | 9`11" x 11`1"     |  |  |  |  |  |

| Exercise Room<br>Game Room<br>Furnace/Utility Room | Basement<br>Basement<br>Basement                                                                                                                                                                                                                                                                                                                                                                                                                                                                                                                                                                                                                                                                                                                                                                                                                                                                                                                                                                                                                                                                                                                                                                                                                                                                                                                                                                                                                                                                                                                                                                                                                   | 14`1" x 16`0"<br>12`7" x 24`0"<br>13`0" x 15`4" | Laundry<br>Furnace/Utility Room | Basement<br>Basement | 10`1" x 7`1"<br>4`8" x 4`9" |  |
|----------------------------------------------------|----------------------------------------------------------------------------------------------------------------------------------------------------------------------------------------------------------------------------------------------------------------------------------------------------------------------------------------------------------------------------------------------------------------------------------------------------------------------------------------------------------------------------------------------------------------------------------------------------------------------------------------------------------------------------------------------------------------------------------------------------------------------------------------------------------------------------------------------------------------------------------------------------------------------------------------------------------------------------------------------------------------------------------------------------------------------------------------------------------------------------------------------------------------------------------------------------------------------------------------------------------------------------------------------------------------------------------------------------------------------------------------------------------------------------------------------------------------------------------------------------------------------------------------------------------------------------------------------------------------------------------------------------|-------------------------------------------------|---------------------------------|----------------------|-----------------------------|--|
| · · · · · · · · · · · · · · · · · · ·              |                                                                                                                                                                                                                                                                                                                                                                                                                                                                                                                                                                                                                                                                                                                                                                                                                                                                                                                                                                                                                                                                                                                                                                                                                                                                                                                                                                                                                                                                                                                                                                                                                                                    |                                                 |                                 |                      |                             |  |
| Title:                                             |                                                                                                                                                                                                                                                                                                                                                                                                                                                                                                                                                                                                                                                                                                                                                                                                                                                                                                                                                                                                                                                                                                                                                                                                                                                                                                                                                                                                                                                                                                                                                                                                                                                    | Zoning:                                         |                                 |                      |                             |  |
| Fee Simple<br>Legal Desc:                          | 1431LK                                                                                                                                                                                                                                                                                                                                                                                                                                                                                                                                                                                                                                                                                                                                                                                                                                                                                                                                                                                                                                                                                                                                                                                                                                                                                                                                                                                                                                                                                                                                                                                                                                             | R-CG                                            |                                 |                      |                             |  |
| Legal Desc.                                        | 1431LK                                                                                                                                                                                                                                                                                                                                                                                                                                                                                                                                                                                                                                                                                                                                                                                                                                                                                                                                                                                                                                                                                                                                                                                                                                                                                                                                                                                                                                                                                                                                                                                                                                             | F                                               | emarks                          |                      |                             |  |
| Pub Rmks:<br>Inclusions:<br>Property Listed By:    | city's most desirable neighbourhoods. Situated on a large corner lot along a picturesque street, the property boasts easy access to the Glenmore Reservoir a<br>Stoney Trail, making it perfect for nature lovers and commuters alike. The home features a spacious layout with two bedrooms upstairs, complemented by a<br>that can easily double as a third bedroom, and two additional bedrooms downstairs. There are two full bathrooms and a convenient half-bath ensuite with d<br>vanity, thoughtfully designed with granite countertops and heated floors for added comfort. The updated kitchen is a chef's dream, equipped with high-end<br>appliances, ample cabinetry, and granite countertops that extend to the laundry room and ensuite bath. Lux windows, installed just a decade ago, fill the hor<br>natural light, further enhanced by a large bay window in the living room. Cozy evenings are guaranteed with two wood-burning fireplaces, and the hardwood<br>throughout add a touch of elegance and warmth. Updates include new carpet in the basement(2025), new drop ceiling, new electrical panel (2023), a moder<br>furnace and hot water tank (both just two years old), and a central vacuum system installed in 2023. Outside, the beautifully maintained cedar deck and bac<br>with gardening boxes offer a perfect retreat, while the gas line to the deck and oversized double detached garage provides convenience for entertaining and<br>projects alike. Don't miss this opportunity to make this wonderful home in Oakridge your own, where charm, comfort, and convenience come together seam<br>usions: BBQ |                                                 |                                 |                      |                             |  |