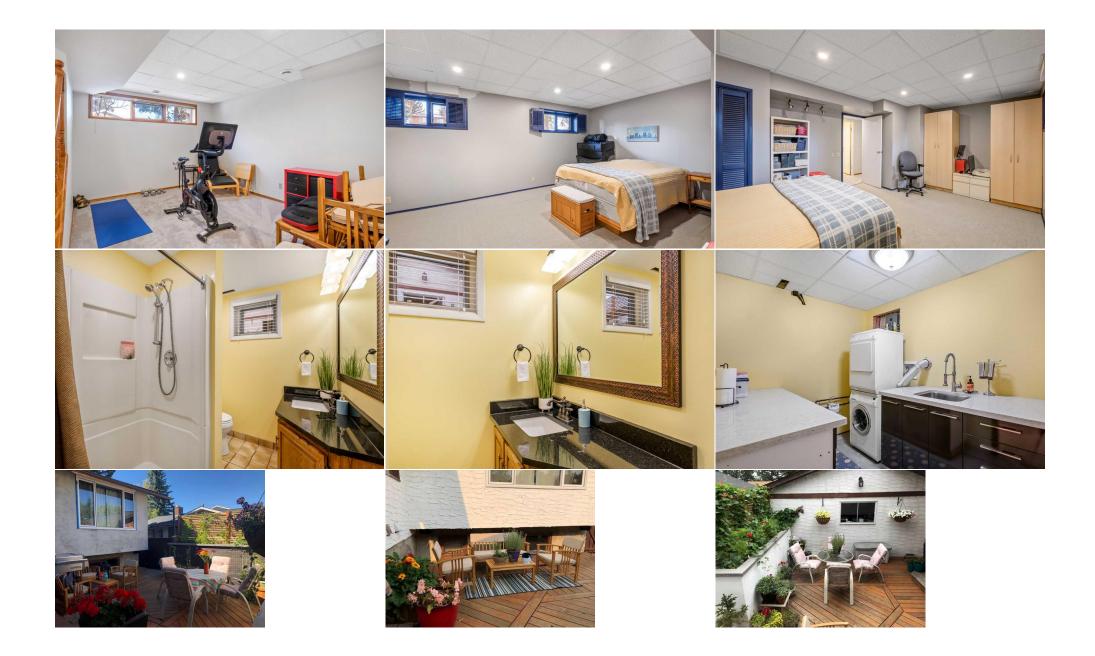

Utilities and Features

| Roof:<br>Heating:<br>Sewer:<br>Ext Feat: | Heating: Forced Air<br>Sewer: |                                                                                                                                                                                                           |              | Construction:<br>Stucco,Wood Frame<br>Flooring:<br>Carpet,Ceramic Tile,Hardwood<br>Water Source: |                   |  |  |  |  |  |
|------------------------------------------|-------------------------------|-----------------------------------------------------------------------------------------------------------------------------------------------------------------------------------------------------------|--------------|--------------------------------------------------------------------------------------------------|-------------------|--|--|--|--|--|
| Kitchen Appl:<br>Int Feat:               |                               | Fnd/Bsmt:<br><b>Poured Concrete</b><br>Built-In Oven,Dishwasher,Dryer,Garage Control(s),Gas Stove,Range Hood,Refrigerator,Washer,Window Coverings<br>Bookcases,Central Vacuum,Chandelier,Granite Counters |              |                                                                                                  |                   |  |  |  |  |  |
| Utilities:                               | Room Information              |                                                                                                                                                                                                           |              |                                                                                                  |                   |  |  |  |  |  |
| <u>Room</u>                              | Level                         | <u>Dimensions</u>                                                                                                                                                                                         | Room         | Level                                                                                            | <b>Dimensions</b> |  |  |  |  |  |
| 2pc Bathroom                             | Main                          | 4`11" x 6`2"                                                                                                                                                                                              | 4pc Bathroom | Main                                                                                             | 5`1" x 7`0"       |  |  |  |  |  |
| Bedroom                                  | Main                          | 10`6" x 10`3"                                                                                                                                                                                             | Dining Room  | Main                                                                                             | 13`1" x 12`4"     |  |  |  |  |  |
| Family Room                              | Main                          | 11`10" x 15`4"                                                                                                                                                                                            | Foyer        | Main                                                                                             | 6`9" x 9`11"      |  |  |  |  |  |
| Kitchen                                  | Main                          | 16`5" x 24`4"                                                                                                                                                                                             | Living Room  | Main                                                                                             | 12`11" x 16`7"    |  |  |  |  |  |
| Mud Room                                 | Main                          | 11`5" x 16`4"                                                                                                                                                                                             | Bedroom      | Main                                                                                             | 8`5" x 11`7"      |  |  |  |  |  |
| Bedroom - Prim                           | ary Main                      | 11`7" x 13`10"                                                                                                                                                                                            | 3pc Bathroom | Basement                                                                                         | 6`5" x 7`6"       |  |  |  |  |  |
| Bedroom                                  | Basement                      | 18`8" x 12`9"                                                                                                                                                                                             | Bedroom      | Basement                                                                                         | 9`11" x 11`1"     |  |  |  |  |  |

| Exercise Room<br>Game Room<br>Furnace/Utility Room | Basement<br>Basement<br>Basement                                                                                                                                                                                                                                                                                                                                                                                                                                                                                                                                                                                                                                                                                                                                                                                                                                                                                                                                                                                                                                                                                                                                                                                                                                                                                                                                                                                                                                                                                                                                                                                                                   | 14`1" x 16`0"<br>12`7" x 24`0"<br>13`0" x 15`4" | Laundry<br>Furnace/Utility Room | Basement<br>Basement | 10`1" x 7`1"<br>4`8" x 4`9" |  |
|----------------------------------------------------|----------------------------------------------------------------------------------------------------------------------------------------------------------------------------------------------------------------------------------------------------------------------------------------------------------------------------------------------------------------------------------------------------------------------------------------------------------------------------------------------------------------------------------------------------------------------------------------------------------------------------------------------------------------------------------------------------------------------------------------------------------------------------------------------------------------------------------------------------------------------------------------------------------------------------------------------------------------------------------------------------------------------------------------------------------------------------------------------------------------------------------------------------------------------------------------------------------------------------------------------------------------------------------------------------------------------------------------------------------------------------------------------------------------------------------------------------------------------------------------------------------------------------------------------------------------------------------------------------------------------------------------------------|-------------------------------------------------|---------------------------------|----------------------|-----------------------------|--|
| · · · · · · · · · · · · · · · · · · ·              |                                                                                                                                                                                                                                                                                                                                                                                                                                                                                                                                                                                                                                                                                                                                                                                                                                                                                                                                                                                                                                                                                                                                                                                                                                                                                                                                                                                                                                                                                                                                                                                                                                                    |                                                 |                                 |                      |                             |  |
| Title:                                             |                                                                                                                                                                                                                                                                                                                                                                                                                                                                                                                                                                                                                                                                                                                                                                                                                                                                                                                                                                                                                                                                                                                                                                                                                                                                                                                                                                                                                                                                                                                                                                                                                                                    | Zoning:                                         |                                 |                      |                             |  |
| Fee Simple<br>Legal Desc:                          | 1431LK                                                                                                                                                                                                                                                                                                                                                                                                                                                                                                                                                                                                                                                                                                                                                                                                                                                                                                                                                                                                                                                                                                                                                                                                                                                                                                                                                                                                                                                                                                                                                                                                                                             | R-CG                                            |                                 |                      |                             |  |
| Legal Desc.                                        | 1431LK                                                                                                                                                                                                                                                                                                                                                                                                                                                                                                                                                                                                                                                                                                                                                                                                                                                                                                                                                                                                                                                                                                                                                                                                                                                                                                                                                                                                                                                                                                                                                                                                                                             | F                                               | emarks                          |                      |                             |  |
| Pub Rmks:<br>Inclusions:<br>Property Listed By:    | city's most desirable neighbourhoods. Situated on a large corner lot along a picturesque street, the property boasts easy access to the Glenmore Reservoir a<br>Stoney Trail, making it perfect for nature lovers and commuters alike. The home features a spacious layout with two bedrooms upstairs, complemented by a<br>that can easily double as a third bedroom, and two additional bedrooms downstairs. There are two full bathrooms and a convenient half-bath ensuite with d<br>vanity, thoughtfully designed with granite countertops and heated floors for added comfort. The updated kitchen is a chef's dream, equipped with high-end<br>appliances, ample cabinetry, and granite countertops that extend to the laundry room and ensuite bath. Lux windows, installed just a decade ago, fill the hor<br>natural light, further enhanced by a large bay window in the living room. Cozy evenings are guaranteed with two wood-burning fireplaces, and the hardwood<br>throughout add a touch of elegance and warmth. Updates include new carpet in the basement(2025), new drop ceiling, new electrical panel (2023), a moder<br>furnace and hot water tank (both just two years old), and a central vacuum system installed in 2023. Outside, the beautifully maintained cedar deck and bac<br>with gardening boxes offer a perfect retreat, while the gas line to the deck and oversized double detached garage provides convenience for entertaining and<br>projects alike. Don't miss this opportunity to make this wonderful home in Oakridge your own, where charm, comfort, and convenience come together seam<br>usions: BBQ |                                                 |                                 |                      |                             |  |