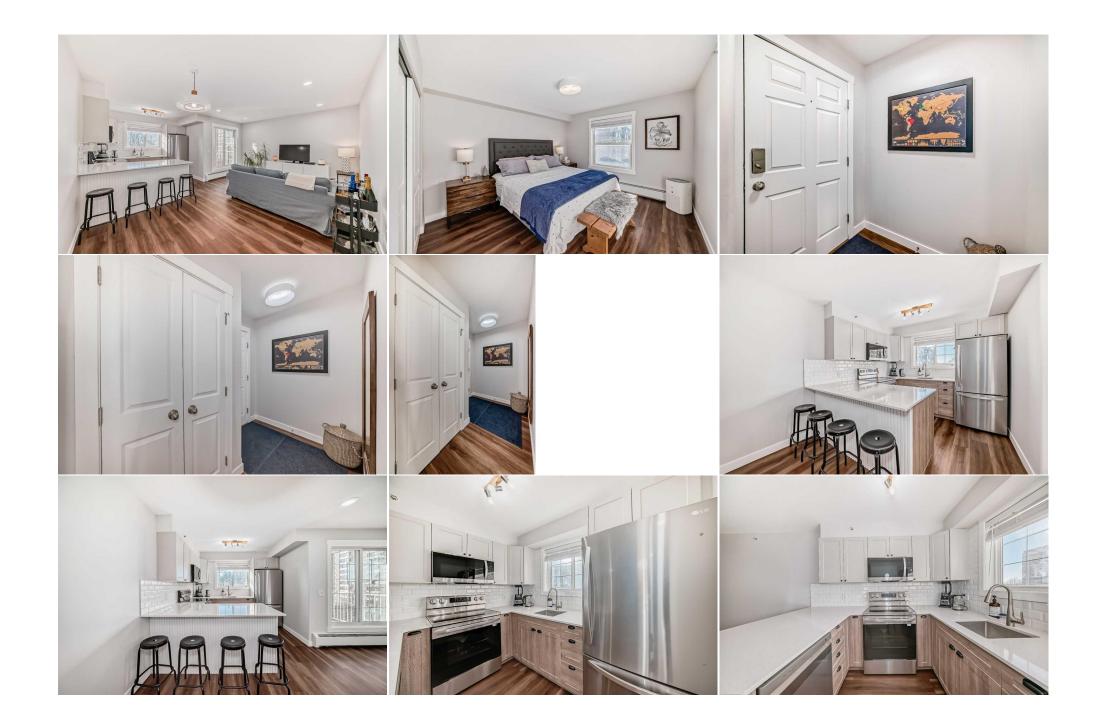

Utilities and Features

| Roof:<br>Heating:<br>Sewer:              | Baseboard,Hot Water |                                                                                       | Construction:<br>Concrete,Wood Frame<br>Flooring: | Concrete, Wood Frame |                |  |
|------------------------------------------|---------------------|---------------------------------------------------------------------------------------|---------------------------------------------------|----------------------|----------------|--|
| Ext Feat:                                | Balcony             |                                                                                       | Carpet,Laminate,Tile                              |                      |                |  |
|                                          |                     |                                                                                       | Water Source:                                     |                      |                |  |
|                                          |                     |                                                                                       | Fnd/Bsmt:                                         |                      |                |  |
| Kitchen Appl:<br>Int Feat:<br>Utilities: | -                   | Electric Range,Microwave Hood Fan,Refrige<br>r,Closet Organizers,No Animal Home,No Sm | •                                                 | ngs                  |                |  |
|                                          |                     |                                                                                       | Room Information                                  |                      |                |  |
| <u>Room</u>                              | Level               | Dimensions                                                                            | <u>Room</u>                                       | Level                | Dimensions     |  |
| Laundry                                  | Main                | 6`6" x 4`2"                                                                           | 4pc Bathroom                                      | Main                 | 5`6" x 7`9"    |  |
| Entrance                                 | Main                | 8`10" x 5`7"                                                                          | Bedroom - Primary                                 | Main                 | 10`10" x 12`5" |  |
| Bedroom                                  | Main                | 12`0" x 9`5"                                                                          | Walk-In Closet                                    | Main                 | 7`7" x 3`9"    |  |
| Dining Room                              | Main                | 6`3" x 9`11"                                                                          | Living Room                                       | Main                 | 10`8" x 12`11" |  |
| Kitchen                                  | Main                | 9`4" x 9`4"                                                                           | Balcony                                           | Main                 | 7`0" x 6`10"   |  |
|                                          |                     |                                                                                       | Legal/Tax/Financial                               |                      |                |  |
| Condo Fee:                               |                     | Title:                                                                                |                                                   | Zoning:              |                |  |
| \$581                                    |                     | Fee Simple                                                                            |                                                   | CC-EPR               |                |  |

| Legal Desc:                                     | Fee Freq:<br>Monthly<br>0310829                                                                                                                                                                                                                                                                                                                                                                                                                                                                                                                                                                                                                                                                                                                                                                                                                                                                                                                                                                                                                                                                                                       |
|-------------------------------------------------|---------------------------------------------------------------------------------------------------------------------------------------------------------------------------------------------------------------------------------------------------------------------------------------------------------------------------------------------------------------------------------------------------------------------------------------------------------------------------------------------------------------------------------------------------------------------------------------------------------------------------------------------------------------------------------------------------------------------------------------------------------------------------------------------------------------------------------------------------------------------------------------------------------------------------------------------------------------------------------------------------------------------------------------------------------------------------------------------------------------------------------------|
|                                                 | Remarks                                                                                                                                                                                                                                                                                                                                                                                                                                                                                                                                                                                                                                                                                                                                                                                                                                                                                                                                                                                                                                                                                                                               |
| Pub Rmks:<br>Inclusions:<br>Property Listed By: | Top-Floor Corner Unit in East Village - Prime Downtown Living! Discover this newly renovated top-floor end-unit in one of Calgary's most sought-after downtown communities—East Village! This vibrant and trendy neighborhood offers scenic Bow River pathways, charming shops, and fantastic dining options. This bright corner unit features sunny south-facing views and a thoughtfully designed open floor plan. The large living room provides ample space for relaxation and entertaining. The brand-new kitchen boasts a stylish island and stainless steel appliances. Both bedrooms are generously sized and complemented by a spacious 4-piece bath. Additional highlights include in-suite laundry and storage, heated underground parking, and elevator access for convenience. Condo fees include heat and electricity! Enjoy the ultimate urban lifestyle with City Hall, the C-Train Station, the Public Library, Bell Music Centre, Fort Calgary, LRT, the Saddledome, and the downtown core all within walking distance. Don't miss this incredible opportunity—book your showing today! N/A Engel & Völkers Calgary |