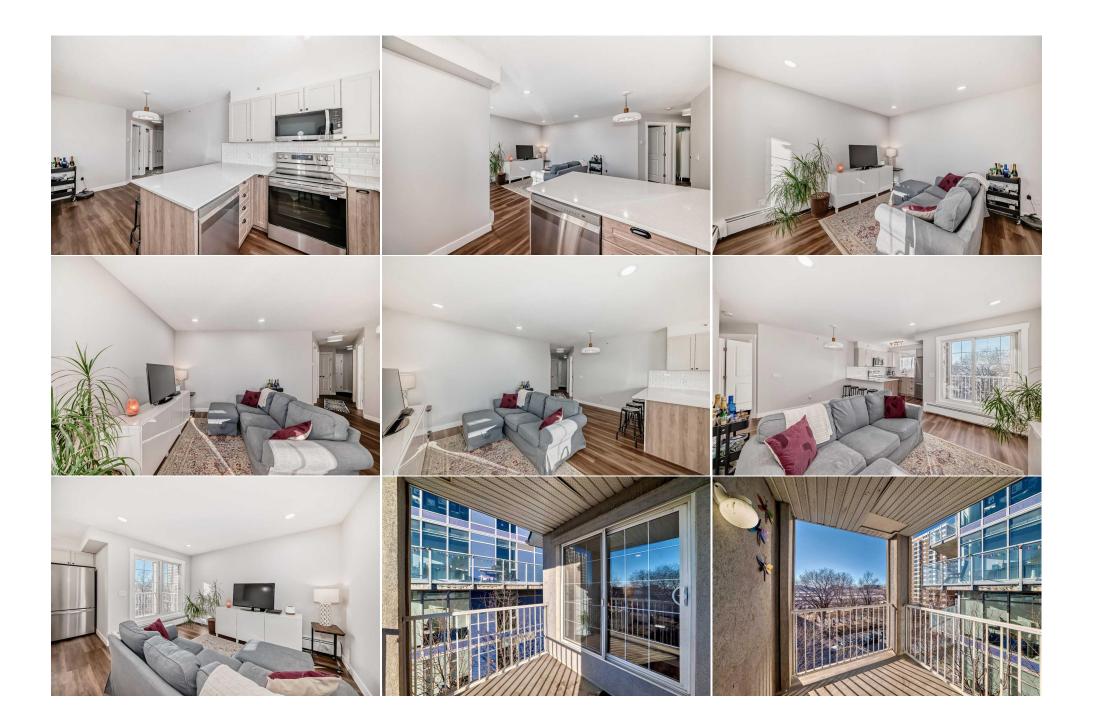

Utilities and Features

| Roof:<br>Heating:<br>Sewer:              | Baseboard,Hot Water |                                                                                       | Construction:<br>Concrete,Wood Frame<br>Flooring: | Concrete, Wood Frame |                |  |
|------------------------------------------|---------------------|---------------------------------------------------------------------------------------|---------------------------------------------------|----------------------|----------------|--|
| Ext Feat:                                | Balcony             |                                                                                       | Carpet,Laminate,Tile                              |                      |                |  |
|                                          |                     |                                                                                       | Water Source:                                     |                      |                |  |
|                                          |                     |                                                                                       | Fnd/Bsmt:                                         |                      |                |  |
| Kitchen Appl:<br>Int Feat:<br>Utilities: | -                   | Electric Range,Microwave Hood Fan,Refrige<br>r,Closet Organizers,No Animal Home,No Sm | •                                                 | ngs                  |                |  |
|                                          |                     |                                                                                       | Room Information                                  |                      |                |  |
| <u>Room</u>                              | Level               | Dimensions                                                                            | <u>Room</u>                                       | Level                | Dimensions     |  |
| Laundry                                  | Main                | 6`6" x 4`2"                                                                           | 4pc Bathroom                                      | Main                 | 5`6" x 7`9"    |  |
| Entrance                                 | Main                | 8`10" x 5`7"                                                                          | Bedroom - Primary                                 | Main                 | 10`10" x 12`5" |  |
| Bedroom                                  | Main                | 12`0" x 9`5"                                                                          | Walk-In Closet                                    | Main                 | 7`7" x 3`9"    |  |
| Dining Room                              | Main                | 6`3" x 9`11"                                                                          | Living Room                                       | Main                 | 10`8" x 12`11" |  |
| Kitchen                                  | Main                | 9`4" x 9`4"                                                                           | Balcony                                           | Main                 | 7`0" x 6`10"   |  |
|                                          |                     |                                                                                       | Legal/Tax/Financial                               |                      |                |  |
| Condo Fee:                               |                     | Title:                                                                                |                                                   | Zoning:              |                |  |
| \$581                                    |                     | Fee Simple                                                                            |                                                   | CC-EPR               |                |  |

| Legal Desc:                                     | Fee Freq:<br>Monthly<br>0310829                                                                                                                                                                                                                                                                                                                                                                                                                                                                                                                                                                                                                                                                                                                                                                                                                                                                                                                                                                                                                                                                                                       |
|-------------------------------------------------|---------------------------------------------------------------------------------------------------------------------------------------------------------------------------------------------------------------------------------------------------------------------------------------------------------------------------------------------------------------------------------------------------------------------------------------------------------------------------------------------------------------------------------------------------------------------------------------------------------------------------------------------------------------------------------------------------------------------------------------------------------------------------------------------------------------------------------------------------------------------------------------------------------------------------------------------------------------------------------------------------------------------------------------------------------------------------------------------------------------------------------------|
|                                                 | Remarks                                                                                                                                                                                                                                                                                                                                                                                                                                                                                                                                                                                                                                                                                                                                                                                                                                                                                                                                                                                                                                                                                                                               |
| Pub Rmks:<br>Inclusions:<br>Property Listed By: | Top-Floor Corner Unit in East Village - Prime Downtown Living! Discover this newly renovated top-floor end-unit in one of Calgary's most sought-after downtown communities—East Village! This vibrant and trendy neighborhood offers scenic Bow River pathways, charming shops, and fantastic dining options. This bright corner unit features sunny south-facing views and a thoughtfully designed open floor plan. The large living room provides ample space for relaxation and entertaining. The brand-new kitchen boasts a stylish island and stainless steel appliances. Both bedrooms are generously sized and complemented by a spacious 4-piece bath. Additional highlights include in-suite laundry and storage, heated underground parking, and elevator access for convenience. Condo fees include heat and electricity! Enjoy the ultimate urban lifestyle with City Hall, the C-Train Station, the Public Library, Bell Music Centre, Fort Calgary, LRT, the Saddledome, and the downtown core all within walking distance. Don't miss this incredible opportunity—book your showing today! N/A Engel & Völkers Calgary |