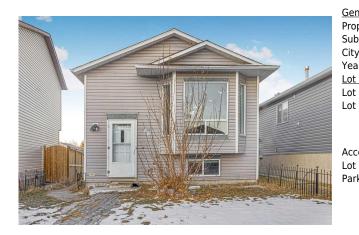

## 58 MARTINDALE Mews, Calgary T3J 2V5

| MLS®#:  | A2188001 | Area:   | Martindale | Listing<br>Date: | 01/24/25       | List Price: <b>\$535,000</b> |
|---------|----------|---------|------------|------------------|----------------|------------------------------|
| Status: | Active   | County: | Calgary    | Change:          | -\$25k, 21-Feb | Association: Fort McMurray   |

| Title:<br><b>Fee Simple</b><br>Legal Desc:      | Zoning:<br>R-CG<br>8910819<br>Remarks                                                                                                                                                                                                                                                                                                                                                                                                                                                                                                                                                                                                                                                                                                                                                                                                                                                                                                                                                                                                                                                                                                                                                                                                                                                                                                                                             |
|-------------------------------------------------|-----------------------------------------------------------------------------------------------------------------------------------------------------------------------------------------------------------------------------------------------------------------------------------------------------------------------------------------------------------------------------------------------------------------------------------------------------------------------------------------------------------------------------------------------------------------------------------------------------------------------------------------------------------------------------------------------------------------------------------------------------------------------------------------------------------------------------------------------------------------------------------------------------------------------------------------------------------------------------------------------------------------------------------------------------------------------------------------------------------------------------------------------------------------------------------------------------------------------------------------------------------------------------------------------------------------------------------------------------------------------------------|
| Pub Rmks:<br>Inclusions:<br>Property Listed By: | Calling all first time home buyers and investors! This bright and spacious bilevel home is located on a quiet cul-de-sac, offering a fantastic layout and plenty of room for your family to grow. The main level features a cozy living room with a big bay window, a dining nook off the kitchen, and an open floor plan that flows seamlessly throughout. You'll find two generous bedrooms and a full 4-piece bathroom on this level. The fully finished basement is a standout feature complete with a second kitchen, another full bath, two additional bedrooms, and a laundry room—ideal for large or extended families. (The basement was previously rented out for \$1,500/month + half utilities, making it a great potential income generator.) The oversized single detached garage offers plenty of space for your vehicle, plus an additional gravel parking area on the side for added convenience. With 1500 SqFt+ of finished living space, this home comes with numerous updates, including new asphalt shingles (2022), new vinyl siding (2022), and a new furnace and hot water tank (2022). Features like Canadian maple hardwood floors and two full bathrooms with bathtubs add to the home's appeal. Whether you're looking for a family home or a property with rental potential, this home won't last long—book your viewing today! N/A URBAN-REALTY.ca |