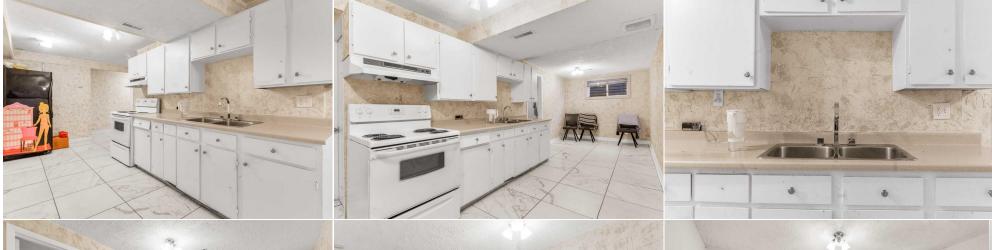

Utilities and Features

| Roof: Asphalt Shingle<br>Heating: Central<br>Sewer:<br>Ext Feat: Other                           |  | 3                                                                                    |                                                                                                                | Construction:<br>Concrete,Mixed,Vinyl Sidin<br>Flooring:<br>Ceramic Tile,Hardwood<br>Water Source:<br>Fnd/Bsmt:<br>Poured Concrete | Concrete,Mixed,Vinyl Siding<br>Flooring:<br>Ceramic Tile,Hardwood<br>Water Source:<br>Fnd/Bsmt: |                                                                                               |  |  |  |
|--------------------------------------------------------------------------------------------------|--|--------------------------------------------------------------------------------------|----------------------------------------------------------------------------------------------------------------|------------------------------------------------------------------------------------------------------------------------------------|-------------------------------------------------------------------------------------------------|-----------------------------------------------------------------------------------------------|--|--|--|
| Kitchen Appl:<br>Int Feat:<br>Utilities:                                                         |  | Electric Stove,Refrigerator,Stove(s),Washer/Dryer<br>See Remarks<br>Room Information |                                                                                                                |                                                                                                                                    |                                                                                                 |                                                                                               |  |  |  |
| Room<br>4pc Bathroom<br>Dining Room<br>Living Room<br>4pc Bathroom<br>Bedroom<br>Furnace/Utility |  | Level<br>Main<br>Main<br>Main<br>Basement<br>Basement<br>Basement                    | Dimensions<br>5`7" x 6`0"<br>11`6" x 13`2"<br>11`9" x 14`7"<br>6`11" x 5`10"<br>11`3" x 10`2"<br>9`11" x 9`11" | Room<br>Bedroom<br>Kitchen<br>Bedroom - Primary<br>Bedroom<br>Game Room<br>Legal/Tax/Financial                                     | <u>Level</u><br>Main<br>Main<br>Main<br>Basement<br>Basement                                    | Dimensions<br>8`6" x 9`11"<br>7`6" x 8`11"<br>10`2" x 13`0"<br>9`8" x 10`11"<br>10`9" x 30`7" |  |  |  |

| Title:<br><b>Fee Simple</b><br>Legal Desc:      | Zoning:<br>R-CG<br>8910819<br>Remarks                                                                                                                                                                                                                                                                                                                                                                                                                                                                                                                                                                                                                                                                                                                                                                                                                                                                                                                                                                                                                                                                                                                                                                                                                                                                                                                                             |
|-------------------------------------------------|-----------------------------------------------------------------------------------------------------------------------------------------------------------------------------------------------------------------------------------------------------------------------------------------------------------------------------------------------------------------------------------------------------------------------------------------------------------------------------------------------------------------------------------------------------------------------------------------------------------------------------------------------------------------------------------------------------------------------------------------------------------------------------------------------------------------------------------------------------------------------------------------------------------------------------------------------------------------------------------------------------------------------------------------------------------------------------------------------------------------------------------------------------------------------------------------------------------------------------------------------------------------------------------------------------------------------------------------------------------------------------------|
| Pub Rmks:<br>Inclusions:<br>Property Listed By: | Calling all first time home buyers and investors! This bright and spacious bilevel home is located on a quiet cul-de-sac, offering a fantastic layout and plenty of room for your family to grow. The main level features a cozy living room with a big bay window, a dining nook off the kitchen, and an open floor plan that flows seamlessly throughout. You'll find two generous bedrooms and a full 4-piece bathroom on this level. The fully finished basement is a standout feature complete with a second kitchen, another full bath, two additional bedrooms, and a laundry room—ideal for large or extended families. (The basement was previously rented out for \$1,500/month + half utilities, making it a great potential income generator.) The oversized single detached garage offers plenty of space for your vehicle, plus an additional gravel parking area on the side for added convenience. With 1500 SqFt+ of finished living space, this home comes with numerous updates, including new asphalt shingles (2022), new vinyl siding (2022), and a new furnace and hot water tank (2022). Features like Canadian maple hardwood floors and two full bathrooms with bathtubs add to the home's appeal. Whether you're looking for a family home or a property with rental potential, this home won't last long—book your viewing today! N/A URBAN-REALTY.ca |