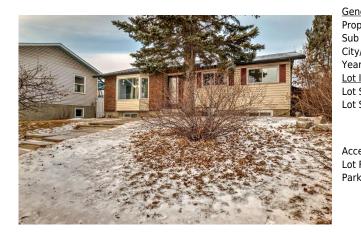

## 326 RUNDLESON Place, Calgary T1Y 4A3

| MLS®#:  | A2188025 | Area:   | Rundle  | Listing<br>Date: | 01/20/25 | List Price: <b>\$559,900</b> |
|---------|----------|---------|---------|------------------|----------|------------------------------|
| Status: | Active   | County: | Calgary | Change:          | None     | Association: Fort McMurray   |

| ор Туре:<br>b Туре:  | Detached         |                       |            | <u>Layout</u> |           |
|----------------------|------------------|-----------------------|------------|---------------|-----------|
| ty/Town:             | Calgary          | Finished Floor Ar     | ea         | Beds:         | 5 (3 2 )  |
| ar Built:            | 1978             | Abv Sqft:             | 1,092      | Baths:        | 2.0 (2 0) |
| <u>t Information</u> |                  | Low Sqft:             |            | Style:        | Bungalow  |
| t Sz Ar:             | 4,402 sqft       | Ttl Sqft:             | 1,092      |               |           |
| t Shape:             |                  |                       |            | Parking       |           |
|                      |                  |                       |            | Ttl Park:     | 2         |
|                      |                  |                       |            | Garage Sz:    |           |
| cess:                |                  |                       |            | 2             |           |
| t Feat:              | Back Lane,Cul-D  | e-Sac,Irregular Lot,L | .andscaped |               |           |
| rk Feat:             | Off Street,Parki | ng Pad                |            |               |           |