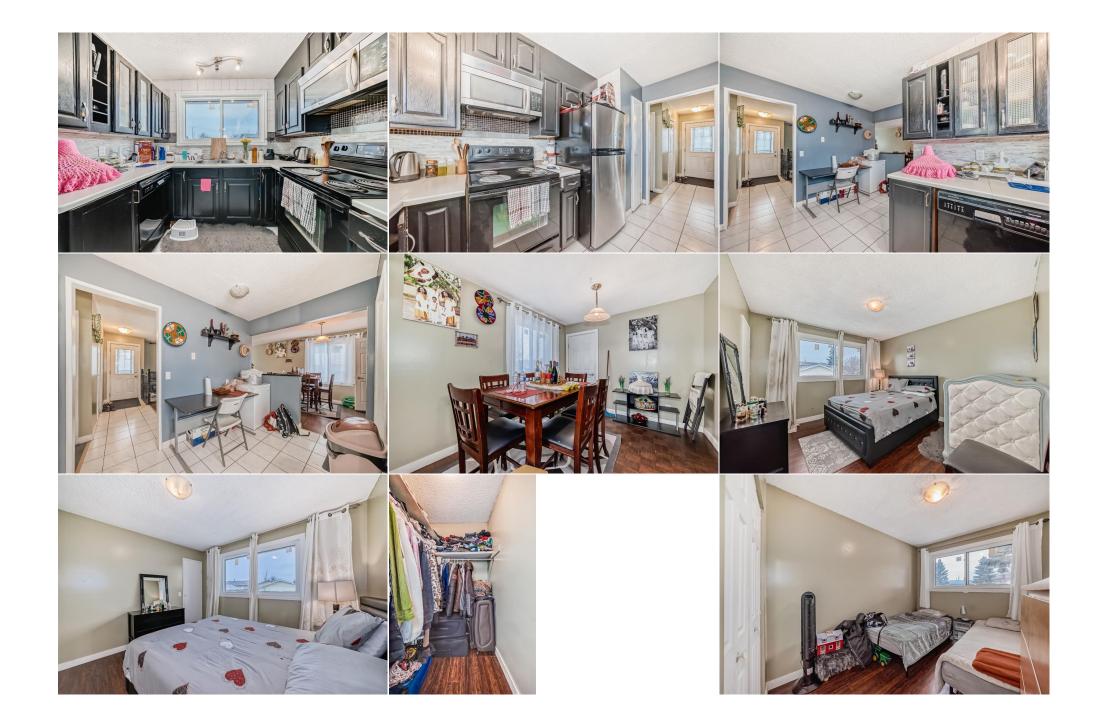

| Bedroom<br>Family Room                          | Basement<br>Basement                                                                                                                                                                                                                                                                                                                                                                                                                                                                                                                                                                                                                                                                                                                                                                                                                                                                                                                                                                                                                                                                                                                                                                                                                                                                                                  | 9`5" x 10`9"<br>18`7" x 20`10" | Kitchen With Eating Area<br>Laundry<br>Legal/Tax/Financial | Basement<br>Basement | 10`8" x 14`6"<br>5`2" x 4`0" |  |  |
|-------------------------------------------------|-----------------------------------------------------------------------------------------------------------------------------------------------------------------------------------------------------------------------------------------------------------------------------------------------------------------------------------------------------------------------------------------------------------------------------------------------------------------------------------------------------------------------------------------------------------------------------------------------------------------------------------------------------------------------------------------------------------------------------------------------------------------------------------------------------------------------------------------------------------------------------------------------------------------------------------------------------------------------------------------------------------------------------------------------------------------------------------------------------------------------------------------------------------------------------------------------------------------------------------------------------------------------------------------------------------------------|--------------------------------|------------------------------------------------------------|----------------------|------------------------------|--|--|
| Title:<br><b>Fee Simple</b><br>Legal Desc:      | 7611294                                                                                                                                                                                                                                                                                                                                                                                                                                                                                                                                                                                                                                                                                                                                                                                                                                                                                                                                                                                                                                                                                                                                                                                                                                                                                                               | Zoning:<br><b>R-CG</b>         |                                                            |                      |                              |  |  |
| Legui Dese.                                     | /011234                                                                                                                                                                                                                                                                                                                                                                                                                                                                                                                                                                                                                                                                                                                                                                                                                                                                                                                                                                                                                                                                                                                                                                                                                                                                                                               |                                | Remarks                                                    |                      |                              |  |  |
| Pub Rmks:<br>Inclusions:<br>Property Listed By: | This beautiful property is located in the desirable community of Rundle with 1,092.6 square feet of living space, it offers a comfortable living environment. The living room is bright and airy with large windows that bring in plenty of natural light. The kitchen has all the appliances, many storage cabinets, a window above the sink and a spacious dining area just outside the kitchen. The main floor boasts three generously sized bedrooms with closets, including a spacious primary bedroom with a walk-in closet. A full bathroom and laundry room complete the main floor. All the windows in the house have been recently replaced within the last two years The finished basement (illegal suite) provides additional living space, featuring two bedrooms, a full bathroom, a large family room and a separate laundry area. The fenced backyard is perfect for outdoor play and entertaining, making it an ideal space for families and summer gatherings. There is no garage but a parking pad in the backyard. This house is in a great location in Rundle, a community that's perfect for families and professionals. You'll find schools, shopping centers, Peter Lougheed Hospital and Sunridge Mall all nearby, plus easy access to the C-Train station. None RE/MAX House of Real Estate |                                |                                                            |                      |                              |  |  |