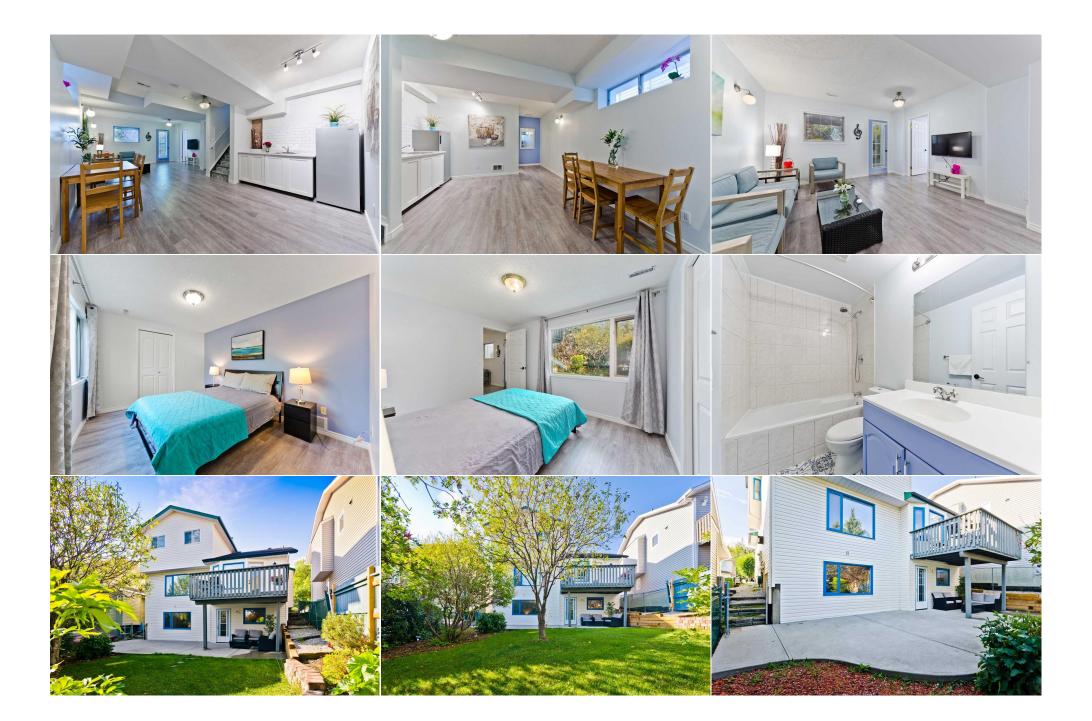

| Furnace/Utility Room<br>Walk-In Closet<br>Kitchen With Eating Area<br>Mud Room | Basement<br>Basement<br>Basement<br>Basement                                                                                                                                                                                                                                                                                                                                                                                                                                                                                                                                            | 17`9" x 8`10"<br>3`3" x 9`8"<br>11`9" x 12`6"<br>3`9" x 5`9" | Bedroom<br>Game Room<br>4pc Bathroom | Basement<br>Basement<br>Basement | 9`8" x 12`7"<br>13`5" x 15`5"<br>7`11" x 4`11" |
|--------------------------------------------------------------------------------|-----------------------------------------------------------------------------------------------------------------------------------------------------------------------------------------------------------------------------------------------------------------------------------------------------------------------------------------------------------------------------------------------------------------------------------------------------------------------------------------------------------------------------------------------------------------------------------------|--------------------------------------------------------------|--------------------------------------|----------------------------------|------------------------------------------------|
|                                                                                |                                                                                                                                                                                                                                                                                                                                                                                                                                                                                                                                                                                         |                                                              | Legal/Tax/Financial                  |                                  |                                                |
| Title:<br>Fee Simple<br>Legal Desc:                                            | 9111264                                                                                                                                                                                                                                                                                                                                                                                                                                                                                                                                                                                 | Zoning:<br><b>R-CG</b>                                       |                                      |                                  |                                                |
|                                                                                |                                                                                                                                                                                                                                                                                                                                                                                                                                                                                                                                                                                         |                                                              | Remarks                              |                                  |                                                |
| Pub Rmks:<br>Inclusions:<br>Property Listed By:                                | king distance to Nose Hill Park   15 Minutes<br>ained property features a sprawling, park-like<br>maintained 2-storey WALKOUT home, it<br>cluding a bright and open living area, formal<br>Access the elevated deck through the patio<br>to both the garage and fully developed<br>et. Two additional well-sized bedrooms<br>I-appointed kitchen area perfect for<br>beautifully landscaped backyard, creating a<br>natural beauty makes it a delightful retreat.<br>Y WINDOW and BEDROOM WINDOWS 2020.<br>wntown Calgary, U of C, and Calgary<br>day to schedule your private viewing! |                                                              |                                      |                                  |                                                |