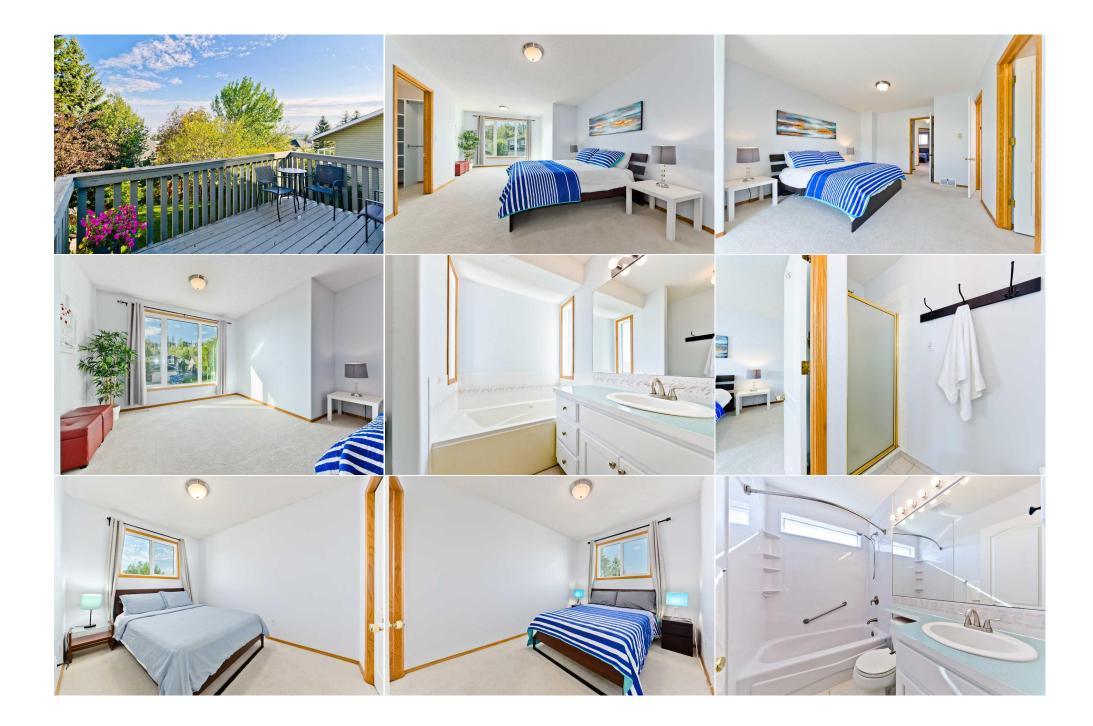

Utilities and Features

| Roof:<br>Heating:<br>Sewer:                                                                                                                                                                         | Asphalt Shing<br>Forced Air,Nat |                                                               |                                                                                                                            | Construction:<br>Brick,Vinyl Siding,Wood F<br>Flooring:                                                                  | Brick,Vinyl Siding,Wood Frame                                         |                                                                                                                              |  |
|-----------------------------------------------------------------------------------------------------------------------------------------------------------------------------------------------------|---------------------------------|---------------------------------------------------------------|----------------------------------------------------------------------------------------------------------------------------|--------------------------------------------------------------------------------------------------------------------------|-----------------------------------------------------------------------|------------------------------------------------------------------------------------------------------------------------------|--|
| Ext Feat: Private Yard                                                                                                                                                                              |                                 |                                                               | 5                                                                                                                          | Carpet, Ceramic Tile, Hardwood, Laminate<br>Water Source:<br>Fnd/Bsmt:                                                   |                                                                       |                                                                                                                              |  |
| Kitchen Appl: Dishwasher,Dryer,Electric Range,Garage Control(s),Refrigerator,Washer,W   Int Feat: Central Vacuum,No Smoking Home,Quartz Counters,Separate Entrance,Va   Utilities: Room Information |                                 |                                                               |                                                                                                                            |                                                                                                                          |                                                                       |                                                                                                                              |  |
| Room<br>Entrance<br>Kitchen With E<br>Family Room<br>Walk-In Closet<br>4pc Bathroom<br>Bedroom<br>Walk-In Closet                                                                                    | t                               | Level<br>Main<br>Main<br>Second<br>Second<br>Second<br>Second | Dimensions<br>5`3" x 4`4"<br>13`4" x 13`7"<br>13`8" x 16`11"<br>4`2" x 5`7"<br>7`1" x 4`11"<br>8`4" x 12`4"<br>3`5" x 5`3" | Room<br>Dining Room<br>2pc Bathroom<br>Bedroom - Primary<br>4pc Ensuite bath<br>Living Room<br>Bedroom<br>Walk-In Closet | Level<br>Main<br>Main<br>Second<br>Second<br>Main<br>Second<br>Second | Dimensions<br>8`0" x 13`2"<br>7`10" x 5`3"<br>12`4" x 20`6"<br>7`10" x 6`2"<br>13`6" x 14`3"<br>8`3" x 11`11"<br>3`0" x 5`0" |  |

| Furnace/Utility Room<br>Walk-In Closet<br>Kitchen With Eating Area<br>Mud Room | Basement<br>Basement<br>Basement<br>Basement                                                                                                                                                                                                                                                                                                                                                                                                                                                                                                                                            | 17`9" x 8`10"<br>3`3" x 9`8"<br>11`9" x 12`6"<br>3`9" x 5`9" | Bedroom<br>Game Room<br>4pc Bathroom | Basement<br>Basement<br>Basement | 9`8" x 12`7"<br>13`5" x 15`5"<br>7`11" x 4`11" |
|--------------------------------------------------------------------------------|-----------------------------------------------------------------------------------------------------------------------------------------------------------------------------------------------------------------------------------------------------------------------------------------------------------------------------------------------------------------------------------------------------------------------------------------------------------------------------------------------------------------------------------------------------------------------------------------|--------------------------------------------------------------|--------------------------------------|----------------------------------|------------------------------------------------|
|                                                                                |                                                                                                                                                                                                                                                                                                                                                                                                                                                                                                                                                                                         |                                                              | Legal/Tax/Financial                  |                                  |                                                |
| Title:<br>Fee Simple<br>Legal Desc:                                            | 9111264                                                                                                                                                                                                                                                                                                                                                                                                                                                                                                                                                                                 | Zoning:<br><b>R-CG</b>                                       |                                      |                                  |                                                |
|                                                                                |                                                                                                                                                                                                                                                                                                                                                                                                                                                                                                                                                                                         |                                                              | Remarks                              |                                  |                                                |
| Pub Rmks:<br>Inclusions:<br>Property Listed By:                                | king distance to Nose Hill Park   15 Minutes<br>ained property features a sprawling, park-like<br>maintained 2-storey WALKOUT home, it<br>cluding a bright and open living area, formal<br>Access the elevated deck through the patio<br>to both the garage and fully developed<br>et. Two additional well-sized bedrooms<br>I-appointed kitchen area perfect for<br>beautifully landscaped backyard, creating a<br>natural beauty makes it a delightful retreat.<br>Y WINDOW and BEDROOM WINDOWS 2020.<br>wntown Calgary, U of C, and Calgary<br>day to schedule your private viewing! |                                                              |                                      |                                  |                                                |