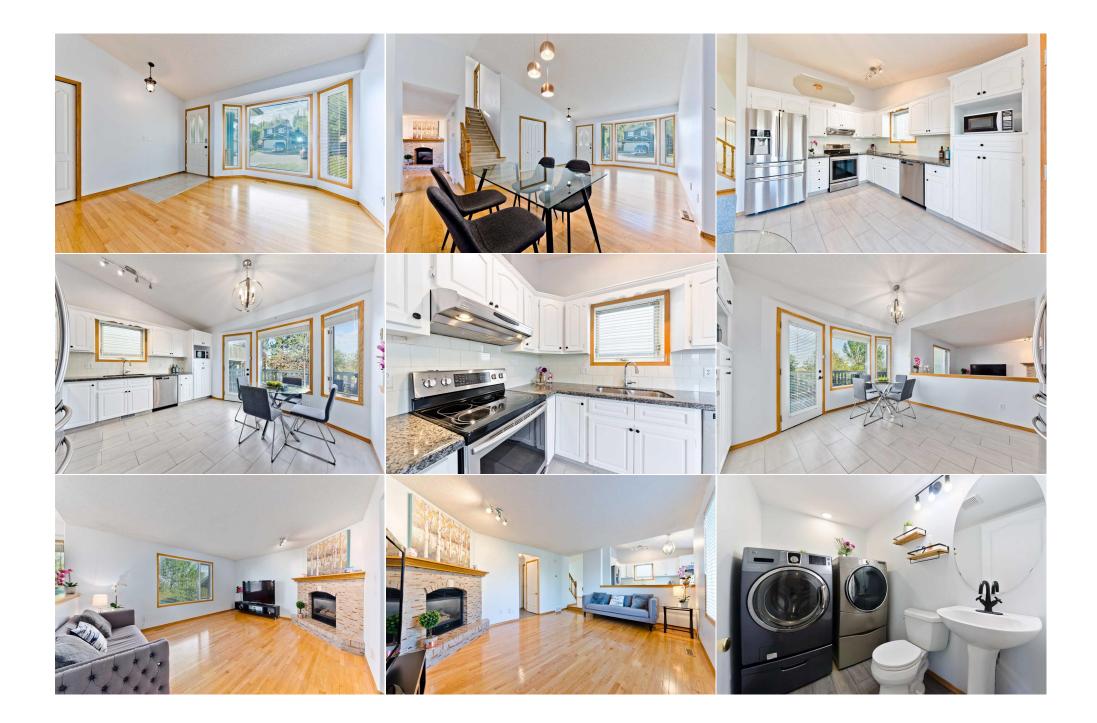

Utilities and Features

| Roof:<br>Heating:<br>Sewer:                                                                                                                                                                         | Asphalt Shing<br>Forced Air,Nat |                                                               |                                                                                                                            | Construction:<br>Brick,Vinyl Siding,Wood F<br>Flooring:                                                                  | Brick,Vinyl Siding,Wood Frame                                         |                                                                                                                              |  |
|-----------------------------------------------------------------------------------------------------------------------------------------------------------------------------------------------------|---------------------------------|---------------------------------------------------------------|----------------------------------------------------------------------------------------------------------------------------|--------------------------------------------------------------------------------------------------------------------------|-----------------------------------------------------------------------|------------------------------------------------------------------------------------------------------------------------------|--|
| Ext Feat: Private Yard                                                                                                                                                                              |                                 |                                                               | 5                                                                                                                          | Carpet, Ceramic Tile, Hardwood, Laminate<br>Water Source:<br>Fnd/Bsmt:                                                   |                                                                       |                                                                                                                              |  |
| Kitchen Appl: Dishwasher,Dryer,Electric Range,Garage Control(s),Refrigerator,Washer,W   Int Feat: Central Vacuum,No Smoking Home,Quartz Counters,Separate Entrance,Va   Utilities: Room Information |                                 |                                                               |                                                                                                                            |                                                                                                                          |                                                                       |                                                                                                                              |  |
| Room<br>Entrance<br>Kitchen With E<br>Family Room<br>Walk-In Closet<br>4pc Bathroom<br>Bedroom<br>Walk-In Closet                                                                                    | t                               | Level<br>Main<br>Main<br>Second<br>Second<br>Second<br>Second | Dimensions<br>5`3" x 4`4"<br>13`4" x 13`7"<br>13`8" x 16`11"<br>4`2" x 5`7"<br>7`1" x 4`11"<br>8`4" x 12`4"<br>3`5" x 5`3" | Room<br>Dining Room<br>2pc Bathroom<br>Bedroom - Primary<br>4pc Ensuite bath<br>Living Room<br>Bedroom<br>Walk-In Closet | Level<br>Main<br>Main<br>Second<br>Second<br>Main<br>Second<br>Second | Dimensions<br>8`0" x 13`2"<br>7`10" x 5`3"<br>12`4" x 20`6"<br>7`10" x 6`2"<br>13`6" x 14`3"<br>8`3" x 11`11"<br>3`0" x 5`0" |  |

| Furnace/Utility Room<br>Walk-In Closet<br>Kitchen With Eating Area<br>Mud Room | Basement<br>Basement<br>Basement<br>Basement                                                                                                                                                                                                                                                                                                                                                                                                                                                                                                                                            | 17`9" x 8`10"<br>3`3" x 9`8"<br>11`9" x 12`6"<br>3`9" x 5`9" | Bedroom<br>Game Room<br>4pc Bathroom | Basement<br>Basement<br>Basement | 9`8" x 12`7"<br>13`5" x 15`5"<br>7`11" x 4`11" |
|--------------------------------------------------------------------------------|-----------------------------------------------------------------------------------------------------------------------------------------------------------------------------------------------------------------------------------------------------------------------------------------------------------------------------------------------------------------------------------------------------------------------------------------------------------------------------------------------------------------------------------------------------------------------------------------|--------------------------------------------------------------|--------------------------------------|----------------------------------|------------------------------------------------|
|                                                                                |                                                                                                                                                                                                                                                                                                                                                                                                                                                                                                                                                                                         |                                                              | Legal/Tax/Financial                  |                                  |                                                |
| Title:<br>Fee Simple<br>Legal Desc:                                            | 9111264                                                                                                                                                                                                                                                                                                                                                                                                                                                                                                                                                                                 | Zoning:<br><b>R-CG</b>                                       |                                      |                                  |                                                |
|                                                                                |                                                                                                                                                                                                                                                                                                                                                                                                                                                                                                                                                                                         |                                                              | Remarks                              |                                  |                                                |
| Pub Rmks:<br>Inclusions:<br>Property Listed By:                                | king distance to Nose Hill Park   15 Minutes<br>ained property features a sprawling, park-like<br>maintained 2-storey WALKOUT home, it<br>cluding a bright and open living area, formal<br>Access the elevated deck through the patio<br>to both the garage and fully developed<br>et. Two additional well-sized bedrooms<br>I-appointed kitchen area perfect for<br>beautifully landscaped backyard, creating a<br>natural beauty makes it a delightful retreat.<br>Y WINDOW and BEDROOM WINDOWS 2020.<br>wntown Calgary, U of C, and Calgary<br>day to schedule your private viewing! |                                                              |                                      |                                  |                                                |