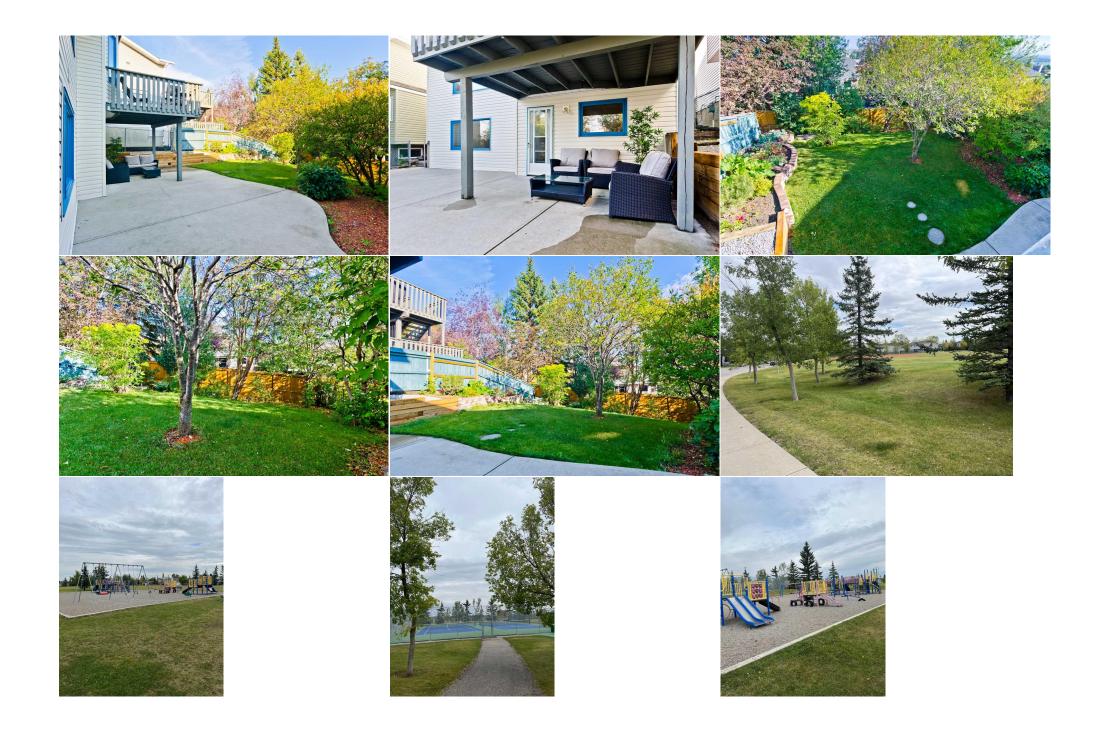

| Furnace/Utility Room<br>Walk-In Closet<br>Kitchen With Eating Area<br>Mud Room | Basement<br>Basement<br>Basement<br>Basement                                                                                                                                                                                                                                                                                                                                                                                                                                                                                                                                            | 17`9" x 8`10"<br>3`3" x 9`8"<br>11`9" x 12`6"<br>3`9" x 5`9" | Bedroom<br>Game Room<br>4pc Bathroom | Basement<br>Basement<br>Basement | 9`8" x 12`7"<br>13`5" x 15`5"<br>7`11" x 4`11" |
|--------------------------------------------------------------------------------|-----------------------------------------------------------------------------------------------------------------------------------------------------------------------------------------------------------------------------------------------------------------------------------------------------------------------------------------------------------------------------------------------------------------------------------------------------------------------------------------------------------------------------------------------------------------------------------------|--------------------------------------------------------------|--------------------------------------|----------------------------------|------------------------------------------------|
|                                                                                |                                                                                                                                                                                                                                                                                                                                                                                                                                                                                                                                                                                         |                                                              | Legal/Tax/Financial                  |                                  |                                                |
| Title:<br>Fee Simple<br>Legal Desc:                                            | 9111264                                                                                                                                                                                                                                                                                                                                                                                                                                                                                                                                                                                 | Zoning:<br><b>R-CG</b>                                       |                                      |                                  |                                                |
|                                                                                |                                                                                                                                                                                                                                                                                                                                                                                                                                                                                                                                                                                         |                                                              | Remarks                              |                                  |                                                |
| Pub Rmks:<br>Inclusions:<br>Property Listed By:                                | king distance to Nose Hill Park   15 Minutes<br>ained property features a sprawling, park-like<br>maintained 2-storey WALKOUT home, it<br>cluding a bright and open living area, formal<br>Access the elevated deck through the patio<br>to both the garage and fully developed<br>et. Two additional well-sized bedrooms<br>I-appointed kitchen area perfect for<br>beautifully landscaped backyard, creating a<br>natural beauty makes it a delightful retreat.<br>Y WINDOW and BEDROOM WINDOWS 2020.<br>wntown Calgary, U of C, and Calgary<br>day to schedule your private viewing! |                                                              |                                      |                                  |                                                |