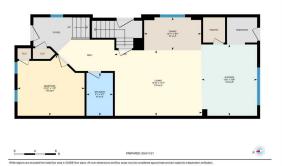

## TO VIEW THIS PROPERTY WITH AN A-TEAM BUYER'S AGENT PLEASE CONTACT (587) 700-7123

Main Floor Exterior Area 921.14 sq ft

296 Hotchkiss Dr SE, Calgary, AB 2nd Fleer Exterior Area 037.65 sq ft

296 Hotchkiss Dr SE, Calgary, AB Basement (Below Grade) Exterior Area 837.19 sg ft