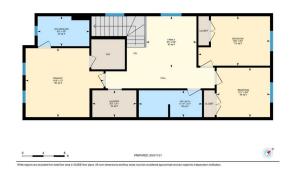

Utilities and Features

| Roof:<br>Heating:<br>Sewer:<br>Ext Feat: | Asphalt Shingle<br>ENERGY STAR Qualified Equipment<br>Private Entrance,Private Yard | Construction:<br>Concrete,Vinyl Siding,Woo<br>Flooring:<br>Carpet,Laminate<br>Water Source:                            | Concrete,Vinyl Siding,Wood Frame<br>Flooring:<br>Carpet,Laminate |          |                |  |  |  |
|------------------------------------------|-------------------------------------------------------------------------------------|------------------------------------------------------------------------------------------------------------------------|------------------------------------------------------------------|----------|----------------|--|--|--|
|                                          |                                                                                     |                                                                                                                        | Fnd/Bsmt:<br><b>Poured Concrete</b>                              |          |                |  |  |  |
| Kitchen Appl:<br>Int Feat:               |                                                                                     |                                                                                                                        |                                                                  |          |                |  |  |  |
| Utilities:                               | Chandener, riigh Cennig                                                             | Chandelier,High Ceilings,No Animal Home,No Smoking Home,Open Floorplan,Quartz Counters,Separate Entrance,Vinyl Windows |                                                                  |          |                |  |  |  |
|                                          | Room Information                                                                    |                                                                                                                        |                                                                  |          |                |  |  |  |
| <u>Room</u>                              | Level                                                                               | <b>Dimensions</b>                                                                                                      | <u>Room</u>                                                      | Level    | Dimensions     |  |  |  |
| Bedroom                                  | Main                                                                                | 38`3" x 42`1"                                                                                                          | 3pc Bathroom                                                     | Main     | 27`1" x 16`8"  |  |  |  |
| Dining Room                              | Main                                                                                | 20`9" x 35`10"                                                                                                         | Kitchen                                                          | Main     | 44`10" x 35`0" |  |  |  |
| Living Room                              | Main                                                                                | 41`3" x 55`3"                                                                                                          | 3pc Ensuite bath                                                 | Second   | 18`7" x 32`0"  |  |  |  |
| 5pc Bathroom                             | Second                                                                              | 16`8" x 39`1"                                                                                                          | Bedroom                                                          | Second   | 30`7" x 33`1"  |  |  |  |
| Bedroom                                  | Main                                                                                | 30`7" x 44`3"                                                                                                          | Family Room                                                      | Second   | 31`9" x 30`11" |  |  |  |
| Laundry                                  | Second                                                                              | 16`8" x 27`1"                                                                                                          | Bedroom - Primary                                                | Second   | 42`8" x 48`2"  |  |  |  |
| 3pc Bathroom                             | Basement                                                                            | 16`5" x 39`1"                                                                                                          | Bedroom                                                          | Basement | 40`5" x 30`1"  |  |  |  |

| Bedroom<br>Living Room                          | Basement<br>Basement                                                                                                                                                                                                                                                                                                                                                                                                                                                                                                                                                                                                                                                                                                                                                                                                                                                                                                                                                                                                                                                                                                                                                                                                                                                                                                                                                                                                                                                                                                                                              | 29`9" x 37`2"<br>45`8" x 41`10" | Kitchen<br>Furnace/Utility Room<br>Legal/Tax/Financial | Basement<br>Basement | 39`11" x 38`7"<br>16`8" x 50`10" |  |  |  |
|-------------------------------------------------|-------------------------------------------------------------------------------------------------------------------------------------------------------------------------------------------------------------------------------------------------------------------------------------------------------------------------------------------------------------------------------------------------------------------------------------------------------------------------------------------------------------------------------------------------------------------------------------------------------------------------------------------------------------------------------------------------------------------------------------------------------------------------------------------------------------------------------------------------------------------------------------------------------------------------------------------------------------------------------------------------------------------------------------------------------------------------------------------------------------------------------------------------------------------------------------------------------------------------------------------------------------------------------------------------------------------------------------------------------------------------------------------------------------------------------------------------------------------------------------------------------------------------------------------------------------------|---------------------------------|--------------------------------------------------------|----------------------|----------------------------------|--|--|--|
| Title:<br>Fee Simple<br>Legal Desc:             | 2311932                                                                                                                                                                                                                                                                                                                                                                                                                                                                                                                                                                                                                                                                                                                                                                                                                                                                                                                                                                                                                                                                                                                                                                                                                                                                                                                                                                                                                                                                                                                                                           | Zoning:<br><b>R-G</b>           |                                                        |                      |                                  |  |  |  |
| Legui Dese.                                     |                                                                                                                                                                                                                                                                                                                                                                                                                                                                                                                                                                                                                                                                                                                                                                                                                                                                                                                                                                                                                                                                                                                                                                                                                                                                                                                                                                                                                                                                                                                                                                   |                                 | Remarks                                                |                      |                                  |  |  |  |
| Pub Rmks:<br>Inclusions:<br>Property Listed By: | Welcome to this meticulously crafted, brand-new 6-bedroom, 4-bathroom residence offering over 2,500 square feet of luxurious living space, complete with modern<br>finishes and exceptional comfort. The main floor features an open-concept design, including a versatile bedroom with a 3-piece bathroom, a spacious dining area,<br>and an inviting living room, perfect for family gatherings and entertaining. The gourmet kitchen is equipped with contemporary cabinetry, stainless steel<br>appliances, and abundant counter space, making it an ideal space for culinary enthusiasts. Upstairs, you'll find three generously sized bedrooms, including a master<br>bedroom with a walk-in closet and a private ensuite bathroom for added seclusion. Two additional full bathrooms are thoughtfully designed with modern fixtures<br>and are separated by a family area, offering additional privacy from the primary bedroom. The basement includes a two-bedroom development (currently an illegal<br>suite) with a separate entrance, providing extra living space that could be ideal for extended family. Located in a well-connected neighborhood, this home offers<br>easy access to Stoney Trail, parks, shopping centers, and the South Health Campus. Whether you're seeking a family home to grow into or a property with<br>investment potential, this home can accommodate a variety of needs. Don't miss this incredible opportunity—Hurry up call your favorite realtor to schedule your<br>private showing today!<br>NONE<br>PREP Realty |                                 |                                                        |                      |                                  |  |  |  |

## TO VIEW THIS PROPERTY WITH AN A-TEAM BUYER'S AGENT PLEASE CONTACT (587) 700-7123

Main Floor Exterior Area 921.14 sq ft

296 Hotchkiss Dr SE, Calgary, AB 2nd Fleer Exterior Area 037.65 sq ft

296 Hotchkiss Dr SE, Calgary, AB Basement (Below Grade) Exterior Area 837.19 sg ft