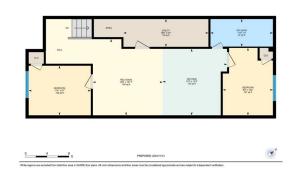

Utilities and Features

| Roof:<br>Heating:<br>Sewer:<br>Ext Feat: | Asphalt Shingle<br>ENERGY STAR Qualified Equipment<br>Private Entrance,Private Yard | Construction:<br>Concrete,Vinyl Siding,Woo<br>Flooring:<br>Carpet,Laminate<br>Water Source:                            | Concrete,Vinyl Siding,Wood Frame<br>Flooring:<br>Carpet,Laminate |          |                |  |  |  |
|------------------------------------------|-------------------------------------------------------------------------------------|------------------------------------------------------------------------------------------------------------------------|------------------------------------------------------------------|----------|----------------|--|--|--|
|                                          |                                                                                     |                                                                                                                        | Fnd/Bsmt:<br><b>Poured Concrete</b>                              |          |                |  |  |  |
| Kitchen Appl:<br>Int Feat:               |                                                                                     |                                                                                                                        |                                                                  |          |                |  |  |  |
| Utilities:                               | Chandener, riigh Cennig                                                             | Chandelier,High Ceilings,No Animal Home,No Smoking Home,Open Floorplan,Quartz Counters,Separate Entrance,Vinyl Windows |                                                                  |          |                |  |  |  |
|                                          | Room Information                                                                    |                                                                                                                        |                                                                  |          |                |  |  |  |
| <u>Room</u>                              | Level                                                                               | <b>Dimensions</b>                                                                                                      | <u>Room</u>                                                      | Level    | Dimensions     |  |  |  |
| Bedroom                                  | Main                                                                                | 38`3" x 42`1"                                                                                                          | 3pc Bathroom                                                     | Main     | 27`1" x 16`8"  |  |  |  |
| Dining Room                              | Main                                                                                | 20`9" x 35`10"                                                                                                         | Kitchen                                                          | Main     | 44`10" x 35`0" |  |  |  |
| Living Room                              | Main                                                                                | 41`3" x 55`3"                                                                                                          | 3pc Ensuite bath                                                 | Second   | 18`7" x 32`0"  |  |  |  |
| 5pc Bathroom                             | Second                                                                              | 16`8" x 39`1"                                                                                                          | Bedroom                                                          | Second   | 30`7" x 33`1"  |  |  |  |
| Bedroom                                  | Main                                                                                | 30`7" x 44`3"                                                                                                          | Family Room                                                      | Second   | 31`9" x 30`11" |  |  |  |
| Laundry                                  | Second                                                                              | 16`8" x 27`1"                                                                                                          | Bedroom - Primary                                                | Second   | 42`8" x 48`2"  |  |  |  |
| 3pc Bathroom                             | Basement                                                                            | 16`5" x 39`1"                                                                                                          | Bedroom                                                          | Basement | 40`5" x 30`1"  |  |  |  |

| Bedroom<br>Living Room                          | Basement<br>Basement                                                                                                                                                                                                                                                                                                                                                                                                                                                                                                                                                                                                                                                                                                                                                                                                                                                                                                                                                                                                                                                                                                                                                                                                                                                                                                                                                                                                                                                                                                                                              | 29`9" x 37`2"<br>45`8" x 41`10" | Kitchen<br>Furnace/Utility Room<br>Legal/Tax/Financial | Basement<br>Basement | 39`11" x 38`7"<br>16`8" x 50`10" |  |  |  |
|-------------------------------------------------|-------------------------------------------------------------------------------------------------------------------------------------------------------------------------------------------------------------------------------------------------------------------------------------------------------------------------------------------------------------------------------------------------------------------------------------------------------------------------------------------------------------------------------------------------------------------------------------------------------------------------------------------------------------------------------------------------------------------------------------------------------------------------------------------------------------------------------------------------------------------------------------------------------------------------------------------------------------------------------------------------------------------------------------------------------------------------------------------------------------------------------------------------------------------------------------------------------------------------------------------------------------------------------------------------------------------------------------------------------------------------------------------------------------------------------------------------------------------------------------------------------------------------------------------------------------------|---------------------------------|--------------------------------------------------------|----------------------|----------------------------------|--|--|--|
| Title:<br>Fee Simple<br>Legal Desc:             | 2311932                                                                                                                                                                                                                                                                                                                                                                                                                                                                                                                                                                                                                                                                                                                                                                                                                                                                                                                                                                                                                                                                                                                                                                                                                                                                                                                                                                                                                                                                                                                                                           | Zoning:<br><b>R-G</b>           |                                                        |                      |                                  |  |  |  |
| Legui Dese.                                     |                                                                                                                                                                                                                                                                                                                                                                                                                                                                                                                                                                                                                                                                                                                                                                                                                                                                                                                                                                                                                                                                                                                                                                                                                                                                                                                                                                                                                                                                                                                                                                   |                                 | Remarks                                                |                      |                                  |  |  |  |
| Pub Rmks:<br>Inclusions:<br>Property Listed By: | Welcome to this meticulously crafted, brand-new 6-bedroom, 4-bathroom residence offering over 2,500 square feet of luxurious living space, complete with modern<br>finishes and exceptional comfort. The main floor features an open-concept design, including a versatile bedroom with a 3-piece bathroom, a spacious dining area,<br>and an inviting living room, perfect for family gatherings and entertaining. The gourmet kitchen is equipped with contemporary cabinetry, stainless steel<br>appliances, and abundant counter space, making it an ideal space for culinary enthusiasts. Upstairs, you'll find three generously sized bedrooms, including a master<br>bedroom with a walk-in closet and a private ensuite bathroom for added seclusion. Two additional full bathrooms are thoughtfully designed with modern fixtures<br>and are separated by a family area, offering additional privacy from the primary bedroom. The basement includes a two-bedroom development (currently an illegal<br>suite) with a separate entrance, providing extra living space that could be ideal for extended family. Located in a well-connected neighborhood, this home offers<br>easy access to Stoney Trail, parks, shopping centers, and the South Health Campus. Whether you're seeking a family home to grow into or a property with<br>investment potential, this home can accommodate a variety of needs. Don't miss this incredible opportunity—Hurry up call your favorite realtor to schedule your<br>private showing today!<br>NONE<br>PREP Realty |                                 |                                                        |                      |                                  |  |  |  |

## TO VIEW THIS PROPERTY WITH AN A-TEAM BUYER'S AGENT PLEASE CONTACT (587) 700-7123

Main Floor Exterior Area 921.14 sq ft

296 Hotchkiss Dr SE, Calgary, AB 2nd Fleer Exterior Area 037.65 sq ft

296 Hotchkiss Dr SE, Calgary, AB Basement (Below Grade) Exterior Area 837.19 sg ft