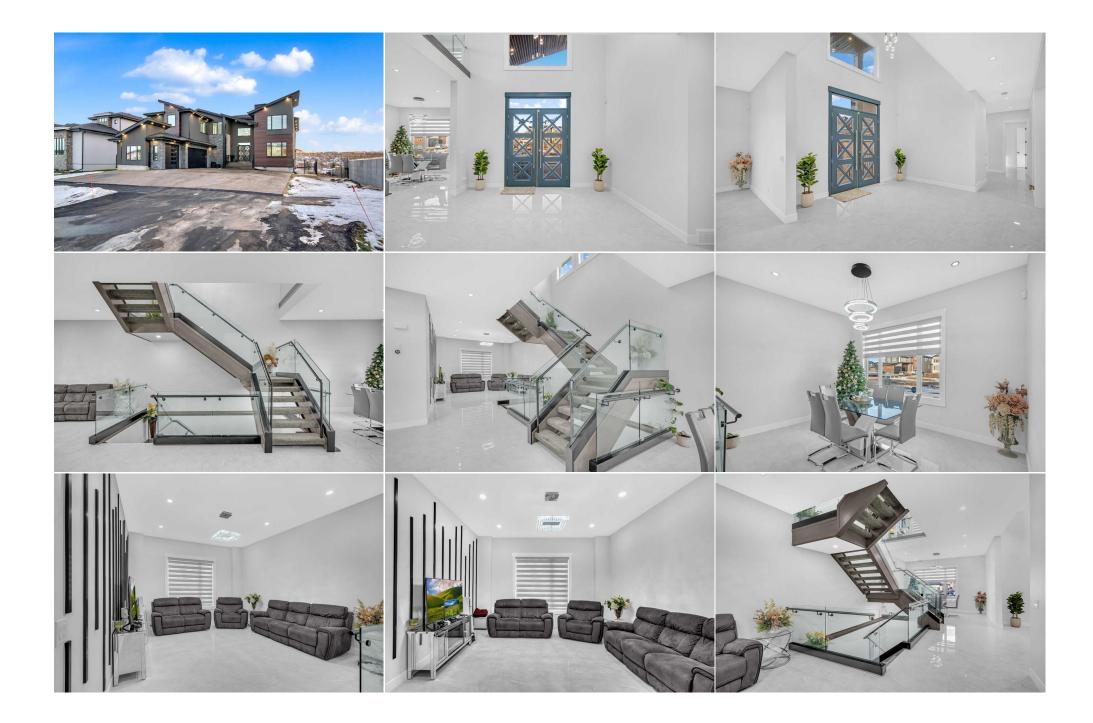

| 3pc Ensuite bath     | Upper                                                                                                                                                                                                                                                                                                                                                                                                                                                                                                                                                                                                                                                                                                                                                                                                                                                                                                                                                                                                                                          | 4`11" x 8`10" | 5pc Ensuite bath  | Upper    | 19`0" x 9`6"   |  |  |  |
|----------------------|------------------------------------------------------------------------------------------------------------------------------------------------------------------------------------------------------------------------------------------------------------------------------------------------------------------------------------------------------------------------------------------------------------------------------------------------------------------------------------------------------------------------------------------------------------------------------------------------------------------------------------------------------------------------------------------------------------------------------------------------------------------------------------------------------------------------------------------------------------------------------------------------------------------------------------------------------------------------------------------------------------------------------------------------|---------------|-------------------|----------|----------------|--|--|--|
| Bedroom              | Upper                                                                                                                                                                                                                                                                                                                                                                                                                                                                                                                                                                                                                                                                                                                                                                                                                                                                                                                                                                                                                                          | 11`2" x 17`7" | Bedroom           | Upper    | 13`0" x 16`9"  |  |  |  |
| Bedroom              | Upper                                                                                                                                                                                                                                                                                                                                                                                                                                                                                                                                                                                                                                                                                                                                                                                                                                                                                                                                                                                                                                          | 14`1" x 13`2" | Bonus Room        | Upper    | 14`0" x 11`1"  |  |  |  |
| Laundry              | Upper                                                                                                                                                                                                                                                                                                                                                                                                                                                                                                                                                                                                                                                                                                                                                                                                                                                                                                                                                                                                                                          | 7`7" x 5`10"  | Bedroom - Primary | Upper    | 19`1" x 23`0"  |  |  |  |
| Walk-In Closet       | Upper                                                                                                                                                                                                                                                                                                                                                                                                                                                                                                                                                                                                                                                                                                                                                                                                                                                                                                                                                                                                                                          | 9`6" x 12`8"  | 3pc Bathroom      | Basement | 10`7" x 5`10"  |  |  |  |
| Bedroom              | Basement                                                                                                                                                                                                                                                                                                                                                                                                                                                                                                                                                                                                                                                                                                                                                                                                                                                                                                                                                                                                                                       | 13`2" x 16`7" | Bedroom           | Basement | 13`5" x 15`11" |  |  |  |
| Kitchen              | Basement                                                                                                                                                                                                                                                                                                                                                                                                                                                                                                                                                                                                                                                                                                                                                                                                                                                                                                                                                                                                                                       | 5`8" x 19`6"  | Living Room       | Basement | 23`5" x 19`10" |  |  |  |
| Office               | Basement                                                                                                                                                                                                                                                                                                                                                                                                                                                                                                                                                                                                                                                                                                                                                                                                                                                                                                                                                                                                                                       | 12`5" x 9`9"  | Game Room         | Basement | 25`3" x 16`7"  |  |  |  |
| Furnace/Utility Room | Basement                                                                                                                                                                                                                                                                                                                                                                                                                                                                                                                                                                                                                                                                                                                                                                                                                                                                                                                                                                                                                                       | 14`1" x 12`5" |                   |          |                |  |  |  |
| Legal/Tax/Financial  |                                                                                                                                                                                                                                                                                                                                                                                                                                                                                                                                                                                                                                                                                                                                                                                                                                                                                                                                                                                                                                                |               |                   |          |                |  |  |  |
| Title:               |                                                                                                                                                                                                                                                                                                                                                                                                                                                                                                                                                                                                                                                                                                                                                                                                                                                                                                                                                                                                                                                | Zoning:       |                   |          |                |  |  |  |
| Fee Simple           |                                                                                                                                                                                                                                                                                                                                                                                                                                                                                                                                                                                                                                                                                                                                                                                                                                                                                                                                                                                                                                                | R3            |                   |          |                |  |  |  |
| Legal Desc:          | 1710761                                                                                                                                                                                                                                                                                                                                                                                                                                                                                                                                                                                                                                                                                                                                                                                                                                                                                                                                                                                                                                        |               |                   |          |                |  |  |  |
|                      |                                                                                                                                                                                                                                                                                                                                                                                                                                                                                                                                                                                                                                                                                                                                                                                                                                                                                                                                                                                                                                                |               | Remarks           |          |                |  |  |  |
| Pub Rmks:            | Pub Rmks: Discover the epitome of luxury living in this stunning home, offering over 6,300 sq. ft. of thoughtfully designed space across three levels. The main floor features expansive living areas, including a bright family room and living room perfect for gatherings, complemented by a formal dining room and an elegant foyer. A chef's dream kitchen with an additional spice kitchen and pantry caters to culinary enthusiasts, while the main floor also includes a spacious bedroom and a mudroom for convenience. Upstairs, the lavish primary suite boasts a generous walk-in closet and a spa-like ensuite, accompanied by three more bedrooms, each with its own ensuite, a bonus/prayer room, and a dedicated laundry area. The basement adds further appeal with a massive rec room, two large bedrooms, an office, and a secondary kitchen, ideal for extended family or entertaining. With its combination of sophisticated design, ample space, and premium amenities, this home offers unparalleled comfort and style. |               |                   |          |                |  |  |  |
| Inclusions:          | NA                                                                                                                                                                                                                                                                                                                                                                                                                                                                                                                                                                                                                                                                                                                                                                                                                                                                                                                                                                                                                                             |               |                   |          |                |  |  |  |
| Property Listed By:  | eXp Realty                                                                                                                                                                                                                                                                                                                                                                                                                                                                                                                                                                                                                                                                                                                                                                                                                                                                                                                                                                                                                                     |               |                   |          |                |  |  |  |