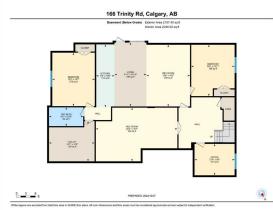

| 3pc Ensuite bath     | Upper                                                                                                                                                                                                                                                                                                                                                                                                                                                                                                                                                                                                                                                                                                                                                                                                                                                                                                                                                                                                                                          | 4`11" x 8`10" | 5pc Ensuite bath  | Upper    | 19`0" x 9`6"   |  |  |  |
|----------------------|------------------------------------------------------------------------------------------------------------------------------------------------------------------------------------------------------------------------------------------------------------------------------------------------------------------------------------------------------------------------------------------------------------------------------------------------------------------------------------------------------------------------------------------------------------------------------------------------------------------------------------------------------------------------------------------------------------------------------------------------------------------------------------------------------------------------------------------------------------------------------------------------------------------------------------------------------------------------------------------------------------------------------------------------|---------------|-------------------|----------|----------------|--|--|--|
| Bedroom              | Upper                                                                                                                                                                                                                                                                                                                                                                                                                                                                                                                                                                                                                                                                                                                                                                                                                                                                                                                                                                                                                                          | 11`2" x 17`7" | Bedroom           | Upper    | 13`0" x 16`9"  |  |  |  |
| Bedroom              | Upper                                                                                                                                                                                                                                                                                                                                                                                                                                                                                                                                                                                                                                                                                                                                                                                                                                                                                                                                                                                                                                          | 14`1" x 13`2" | Bonus Room        | Upper    | 14`0" x 11`1"  |  |  |  |
| Laundry              | Upper                                                                                                                                                                                                                                                                                                                                                                                                                                                                                                                                                                                                                                                                                                                                                                                                                                                                                                                                                                                                                                          | 7`7" x 5`10"  | Bedroom - Primary | Upper    | 19`1" x 23`0"  |  |  |  |
| Walk-In Closet       | Upper                                                                                                                                                                                                                                                                                                                                                                                                                                                                                                                                                                                                                                                                                                                                                                                                                                                                                                                                                                                                                                          | 9`6" x 12`8"  | 3pc Bathroom      | Basement | 10`7" x 5`10"  |  |  |  |
| Bedroom              | Basement                                                                                                                                                                                                                                                                                                                                                                                                                                                                                                                                                                                                                                                                                                                                                                                                                                                                                                                                                                                                                                       | 13`2" x 16`7" | Bedroom           | Basement | 13`5" x 15`11" |  |  |  |
| Kitchen              | Basement                                                                                                                                                                                                                                                                                                                                                                                                                                                                                                                                                                                                                                                                                                                                                                                                                                                                                                                                                                                                                                       | 5`8" x 19`6"  | Living Room       | Basement | 23`5" x 19`10" |  |  |  |
| Office               | Basement                                                                                                                                                                                                                                                                                                                                                                                                                                                                                                                                                                                                                                                                                                                                                                                                                                                                                                                                                                                                                                       | 12`5" x 9`9"  | Game Room         | Basement | 25`3" x 16`7"  |  |  |  |
| Furnace/Utility Room | Basement                                                                                                                                                                                                                                                                                                                                                                                                                                                                                                                                                                                                                                                                                                                                                                                                                                                                                                                                                                                                                                       | 14`1" x 12`5" |                   |          |                |  |  |  |
| Legal/Tax/Financial  |                                                                                                                                                                                                                                                                                                                                                                                                                                                                                                                                                                                                                                                                                                                                                                                                                                                                                                                                                                                                                                                |               |                   |          |                |  |  |  |
| Title:               |                                                                                                                                                                                                                                                                                                                                                                                                                                                                                                                                                                                                                                                                                                                                                                                                                                                                                                                                                                                                                                                | Zoning:       |                   |          |                |  |  |  |
| Fee Simple           |                                                                                                                                                                                                                                                                                                                                                                                                                                                                                                                                                                                                                                                                                                                                                                                                                                                                                                                                                                                                                                                | R3            |                   |          |                |  |  |  |
| Legal Desc:          | 1710761                                                                                                                                                                                                                                                                                                                                                                                                                                                                                                                                                                                                                                                                                                                                                                                                                                                                                                                                                                                                                                        |               |                   |          |                |  |  |  |
|                      |                                                                                                                                                                                                                                                                                                                                                                                                                                                                                                                                                                                                                                                                                                                                                                                                                                                                                                                                                                                                                                                |               | Remarks           |          |                |  |  |  |
| Pub Rmks:            | Pub Rmks: Discover the epitome of luxury living in this stunning home, offering over 6,300 sq. ft. of thoughtfully designed space across three levels. The main floor features expansive living areas, including a bright family room and living room perfect for gatherings, complemented by a formal dining room and an elegant foyer. A chef's dream kitchen with an additional spice kitchen and pantry caters to culinary enthusiasts, while the main floor also includes a spacious bedroom and a mudroom for convenience. Upstairs, the lavish primary suite boasts a generous walk-in closet and a spa-like ensuite, accompanied by three more bedrooms, each with its own ensuite, a bonus/prayer room, and a dedicated laundry area. The basement adds further appeal with a massive rec room, two large bedrooms, an office, and a secondary kitchen, ideal for extended family or entertaining. With its combination of sophisticated design, ample space, and premium amenities, this home offers unparalleled comfort and style. |               |                   |          |                |  |  |  |
| Inclusions:          | NA                                                                                                                                                                                                                                                                                                                                                                                                                                                                                                                                                                                                                                                                                                                                                                                                                                                                                                                                                                                                                                             |               |                   |          |                |  |  |  |
| Property Listed By:  | eXp Realty                                                                                                                                                                                                                                                                                                                                                                                                                                                                                                                                                                                                                                                                                                                                                                                                                                                                                                                                                                                                                                     |               |                   |          |                |  |  |  |