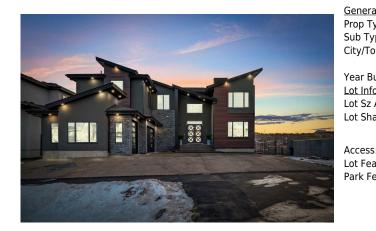

## 166 TRINITY Road, Rural Rocky View County T1Z 0A5

| MLS®#:  | A2188064 | Area:                | Listing<br>Date: | 01/22/25 | List Price: <b>\$1,879,900</b> |
|---------|----------|----------------------|------------------|----------|--------------------------------|
| Status: | Active   | County: Rocky View C |                  | None     | Association: Fort McMurray     |

| ral Information |                              |                    |           | DOM        |           |  |
|-----------------|------------------------------|--------------------|-----------|------------|-----------|--|
| Туре:           | Residential                  |                    |           | 11         |           |  |
| ype:            | Detached                     |                    |           | Layout     |           |  |
| Fown:           | Rural Rocky View             | Finished Floor Are | <u>ea</u> | Beds:      | 7 (5 2 )  |  |
|                 | County                       | Abv Sqft:          | 4,566     | Baths:     | 6.0 (6 0) |  |
| Built:          | 2024                         | Low Sqft:          |           | Style:     | 2 Storey  |  |
| nformation      |                              | Ttl Sqft:          | 4,566     |            |           |  |
| z Ar:           | 13,068 sqft                  |                    |           | Parking    |           |  |
| hape:           |                              |                    |           | Ttl Park:  | 9         |  |
|                 |                              |                    |           | Garage Sz: | 3         |  |
| ss:             |                              |                    |           | 5          |           |  |
| eat:            | Backs on to Park/Green Space |                    |           |            |           |  |
| Feat:           | Triple Garage Attached       |                    |           |            |           |  |

Utilities and Features

| Roof:Asphalt ShingleHeating:See RemarksSewer:OtherExt Feat:BBQ gas line,Rain Gutters |                                                                   |                                                                                                               | Water Source:                                                                                   | Aluminum Siding<br>Flooring:<br>Carpet,Ceramic Tile,Hardwood<br>Water Source:<br>Drinking Water,See Remarks<br>Fnd/Bsmt: |                                                                                                               |  |  |
|--------------------------------------------------------------------------------------|-------------------------------------------------------------------|---------------------------------------------------------------------------------------------------------------|-------------------------------------------------------------------------------------------------|--------------------------------------------------------------------------------------------------------------------------|---------------------------------------------------------------------------------------------------------------|--|--|
| Kitchen Appl:<br>Int Feat:<br>Utilities:                                             |                                                                   |                                                                                                               |                                                                                                 |                                                                                                                          |                                                                                                               |  |  |
| Room<br>Bedroom<br>Dining Room<br>Foyer<br>Living Room<br>Pantry<br>3pc Ensuite ba   | <u>Level</u><br>Main<br>Main<br>Main<br>Main<br>Main<br>ath Upper | Dimensions<br>15`3" x 12`2"<br>14`0" x 10`6"<br>14`5" x 13`4"<br>15`8" x 19`9"<br>10`6" x 5`5"<br>5`0" x 9`6" | Room<br>3pc Bathroom<br>Family Room<br>Kitchen<br>Mud Room<br>Spice Kitchen<br>3pc Ensuite bath | <u>Level</u><br>Main<br>Main<br>Main<br>Main<br>Upper                                                                    | Dimensions<br>4`11" x 12`9"<br>14`1" x 17`0"<br>20`8" x 19`9"<br>9`2" x 8`8"<br>6`7" x 16`10"<br>8`4" x 4`11" |  |  |

| 3pc Ensuite bath     | Upper                                                                                                                                                                                                                                                                                                                                                                                                                                                                                                                                                                                                                                                                                                                                                                                                                                                                                                                                                                                                                                          | 4`11" x 8`10" | 5pc Ensuite bath  | Upper    | 19`0" x 9`6"   |  |  |  |
|----------------------|------------------------------------------------------------------------------------------------------------------------------------------------------------------------------------------------------------------------------------------------------------------------------------------------------------------------------------------------------------------------------------------------------------------------------------------------------------------------------------------------------------------------------------------------------------------------------------------------------------------------------------------------------------------------------------------------------------------------------------------------------------------------------------------------------------------------------------------------------------------------------------------------------------------------------------------------------------------------------------------------------------------------------------------------|---------------|-------------------|----------|----------------|--|--|--|
| Bedroom              | Upper                                                                                                                                                                                                                                                                                                                                                                                                                                                                                                                                                                                                                                                                                                                                                                                                                                                                                                                                                                                                                                          | 11`2" x 17`7" | Bedroom           | Upper    | 13`0" x 16`9"  |  |  |  |
| Bedroom              | Upper                                                                                                                                                                                                                                                                                                                                                                                                                                                                                                                                                                                                                                                                                                                                                                                                                                                                                                                                                                                                                                          | 14`1" x 13`2" | Bonus Room        | Upper    | 14`0" x 11`1"  |  |  |  |
| Laundry              | Upper                                                                                                                                                                                                                                                                                                                                                                                                                                                                                                                                                                                                                                                                                                                                                                                                                                                                                                                                                                                                                                          | 7`7" x 5`10"  | Bedroom - Primary | Upper    | 19`1" x 23`0"  |  |  |  |
| Walk-In Closet       | Upper                                                                                                                                                                                                                                                                                                                                                                                                                                                                                                                                                                                                                                                                                                                                                                                                                                                                                                                                                                                                                                          | 9`6" x 12`8"  | 3pc Bathroom      | Basement | 10`7" x 5`10"  |  |  |  |
| Bedroom              | Basement                                                                                                                                                                                                                                                                                                                                                                                                                                                                                                                                                                                                                                                                                                                                                                                                                                                                                                                                                                                                                                       | 13`2" x 16`7" | Bedroom           | Basement | 13`5" x 15`11" |  |  |  |
| Kitchen              | Basement                                                                                                                                                                                                                                                                                                                                                                                                                                                                                                                                                                                                                                                                                                                                                                                                                                                                                                                                                                                                                                       | 5`8" x 19`6"  | Living Room       | Basement | 23`5" x 19`10" |  |  |  |
| Office               | Basement                                                                                                                                                                                                                                                                                                                                                                                                                                                                                                                                                                                                                                                                                                                                                                                                                                                                                                                                                                                                                                       | 12`5" x 9`9"  | Game Room         | Basement | 25`3" x 16`7"  |  |  |  |
| Furnace/Utility Room | Basement                                                                                                                                                                                                                                                                                                                                                                                                                                                                                                                                                                                                                                                                                                                                                                                                                                                                                                                                                                                                                                       | 14`1" x 12`5" |                   |          |                |  |  |  |
| Legal/Tax/Financial  |                                                                                                                                                                                                                                                                                                                                                                                                                                                                                                                                                                                                                                                                                                                                                                                                                                                                                                                                                                                                                                                |               |                   |          |                |  |  |  |
| Title:               |                                                                                                                                                                                                                                                                                                                                                                                                                                                                                                                                                                                                                                                                                                                                                                                                                                                                                                                                                                                                                                                | Zoning:       |                   |          |                |  |  |  |
| Fee Simple           |                                                                                                                                                                                                                                                                                                                                                                                                                                                                                                                                                                                                                                                                                                                                                                                                                                                                                                                                                                                                                                                | R3            |                   |          |                |  |  |  |
| Legal Desc:          | 1710761                                                                                                                                                                                                                                                                                                                                                                                                                                                                                                                                                                                                                                                                                                                                                                                                                                                                                                                                                                                                                                        |               |                   |          |                |  |  |  |
|                      |                                                                                                                                                                                                                                                                                                                                                                                                                                                                                                                                                                                                                                                                                                                                                                                                                                                                                                                                                                                                                                                |               | Remarks           |          |                |  |  |  |
| Pub Rmks:            | Pub Rmks: Discover the epitome of luxury living in this stunning home, offering over 6,300 sq. ft. of thoughtfully designed space across three levels. The main floor features expansive living areas, including a bright family room and living room perfect for gatherings, complemented by a formal dining room and an elegant foyer. A chef's dream kitchen with an additional spice kitchen and pantry caters to culinary enthusiasts, while the main floor also includes a spacious bedroom and a mudroom for convenience. Upstairs, the lavish primary suite boasts a generous walk-in closet and a spa-like ensuite, accompanied by three more bedrooms, each with its own ensuite, a bonus/prayer room, and a dedicated laundry area. The basement adds further appeal with a massive rec room, two large bedrooms, an office, and a secondary kitchen, ideal for extended family or entertaining. With its combination of sophisticated design, ample space, and premium amenities, this home offers unparalleled comfort and style. |               |                   |          |                |  |  |  |
| Inclusions:          | NA                                                                                                                                                                                                                                                                                                                                                                                                                                                                                                                                                                                                                                                                                                                                                                                                                                                                                                                                                                                                                                             |               |                   |          |                |  |  |  |
| Property Listed By:  | eXp Realty                                                                                                                                                                                                                                                                                                                                                                                                                                                                                                                                                                                                                                                                                                                                                                                                                                                                                                                                                                                                                                     |               |                   |          |                |  |  |  |