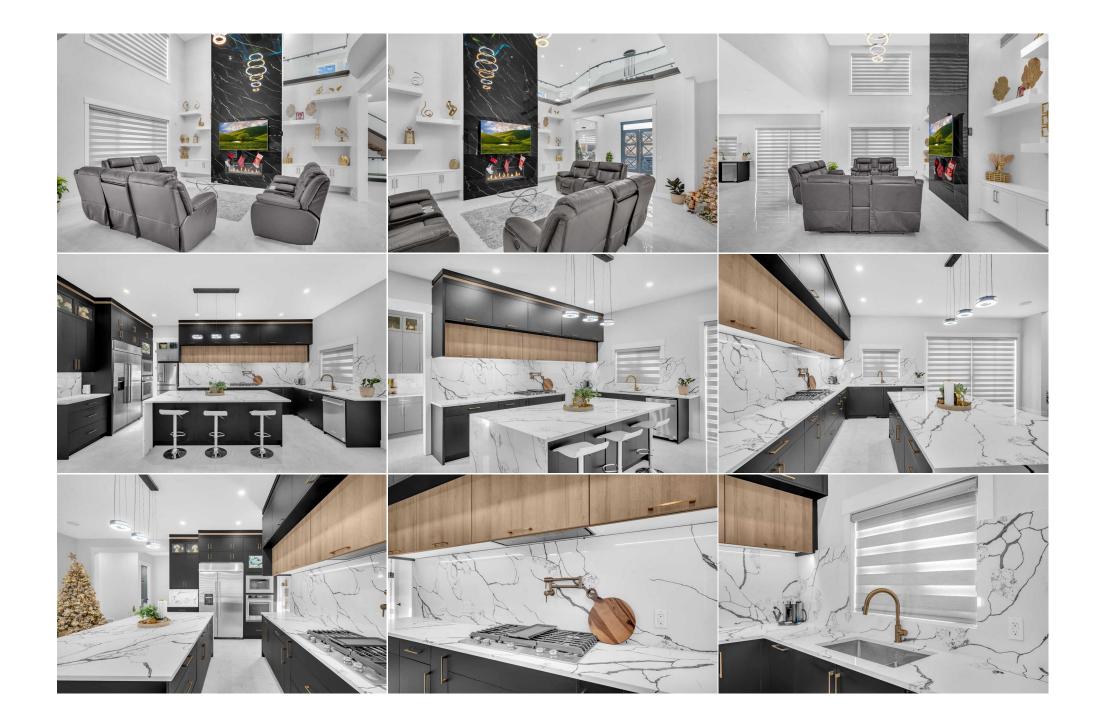

| 3pc Ensuite bath     | Upper                                                                                                                                                                                                                                                                                                                                                                                                                                                                                                                                                                                                                                                                                                                                                                                                                                                                                                                                                                                                                                          | 4`11" x 8`10" | 5pc Ensuite bath  | Upper    | 19`0" x 9`6"   |  |  |  |
|----------------------|------------------------------------------------------------------------------------------------------------------------------------------------------------------------------------------------------------------------------------------------------------------------------------------------------------------------------------------------------------------------------------------------------------------------------------------------------------------------------------------------------------------------------------------------------------------------------------------------------------------------------------------------------------------------------------------------------------------------------------------------------------------------------------------------------------------------------------------------------------------------------------------------------------------------------------------------------------------------------------------------------------------------------------------------|---------------|-------------------|----------|----------------|--|--|--|
| Bedroom              | Upper                                                                                                                                                                                                                                                                                                                                                                                                                                                                                                                                                                                                                                                                                                                                                                                                                                                                                                                                                                                                                                          | 11`2" x 17`7" | Bedroom           | Upper    | 13`0" x 16`9"  |  |  |  |
| Bedroom              | Upper                                                                                                                                                                                                                                                                                                                                                                                                                                                                                                                                                                                                                                                                                                                                                                                                                                                                                                                                                                                                                                          | 14`1" x 13`2" | Bonus Room        | Upper    | 14`0" x 11`1"  |  |  |  |
| Laundry              | Upper                                                                                                                                                                                                                                                                                                                                                                                                                                                                                                                                                                                                                                                                                                                                                                                                                                                                                                                                                                                                                                          | 7`7" x 5`10"  | Bedroom - Primary | Upper    | 19`1" x 23`0"  |  |  |  |
| Walk-In Closet       | Upper                                                                                                                                                                                                                                                                                                                                                                                                                                                                                                                                                                                                                                                                                                                                                                                                                                                                                                                                                                                                                                          | 9`6" x 12`8"  | 3pc Bathroom      | Basement | 10`7" x 5`10"  |  |  |  |
| Bedroom              | Basement                                                                                                                                                                                                                                                                                                                                                                                                                                                                                                                                                                                                                                                                                                                                                                                                                                                                                                                                                                                                                                       | 13`2" x 16`7" | Bedroom           | Basement | 13`5" x 15`11" |  |  |  |
| Kitchen              | Basement                                                                                                                                                                                                                                                                                                                                                                                                                                                                                                                                                                                                                                                                                                                                                                                                                                                                                                                                                                                                                                       | 5`8" x 19`6"  | Living Room       | Basement | 23`5" x 19`10" |  |  |  |
| Office               | Basement                                                                                                                                                                                                                                                                                                                                                                                                                                                                                                                                                                                                                                                                                                                                                                                                                                                                                                                                                                                                                                       | 12`5" x 9`9"  | Game Room         | Basement | 25`3" x 16`7"  |  |  |  |
| Furnace/Utility Room | Basement                                                                                                                                                                                                                                                                                                                                                                                                                                                                                                                                                                                                                                                                                                                                                                                                                                                                                                                                                                                                                                       | 14`1" x 12`5" |                   |          |                |  |  |  |
| Legal/Tax/Financial  |                                                                                                                                                                                                                                                                                                                                                                                                                                                                                                                                                                                                                                                                                                                                                                                                                                                                                                                                                                                                                                                |               |                   |          |                |  |  |  |
| Title:               |                                                                                                                                                                                                                                                                                                                                                                                                                                                                                                                                                                                                                                                                                                                                                                                                                                                                                                                                                                                                                                                | Zoning:       |                   |          |                |  |  |  |
| Fee Simple           |                                                                                                                                                                                                                                                                                                                                                                                                                                                                                                                                                                                                                                                                                                                                                                                                                                                                                                                                                                                                                                                | R3            |                   |          |                |  |  |  |
| Legal Desc:          | 1710761                                                                                                                                                                                                                                                                                                                                                                                                                                                                                                                                                                                                                                                                                                                                                                                                                                                                                                                                                                                                                                        |               |                   |          |                |  |  |  |
|                      |                                                                                                                                                                                                                                                                                                                                                                                                                                                                                                                                                                                                                                                                                                                                                                                                                                                                                                                                                                                                                                                |               | Remarks           |          |                |  |  |  |
| Pub Rmks:            | Pub Rmks: Discover the epitome of luxury living in this stunning home, offering over 6,300 sq. ft. of thoughtfully designed space across three levels. The main floor features expansive living areas, including a bright family room and living room perfect for gatherings, complemented by a formal dining room and an elegant foyer. A chef's dream kitchen with an additional spice kitchen and pantry caters to culinary enthusiasts, while the main floor also includes a spacious bedroom and a mudroom for convenience. Upstairs, the lavish primary suite boasts a generous walk-in closet and a spa-like ensuite, accompanied by three more bedrooms, each with its own ensuite, a bonus/prayer room, and a dedicated laundry area. The basement adds further appeal with a massive rec room, two large bedrooms, an office, and a secondary kitchen, ideal for extended family or entertaining. With its combination of sophisticated design, ample space, and premium amenities, this home offers unparalleled comfort and style. |               |                   |          |                |  |  |  |
| Inclusions:          | NA                                                                                                                                                                                                                                                                                                                                                                                                                                                                                                                                                                                                                                                                                                                                                                                                                                                                                                                                                                                                                                             |               |                   |          |                |  |  |  |
| Property Listed By:  | eXp Realty                                                                                                                                                                                                                                                                                                                                                                                                                                                                                                                                                                                                                                                                                                                                                                                                                                                                                                                                                                                                                                     |               |                   |          |                |  |  |  |