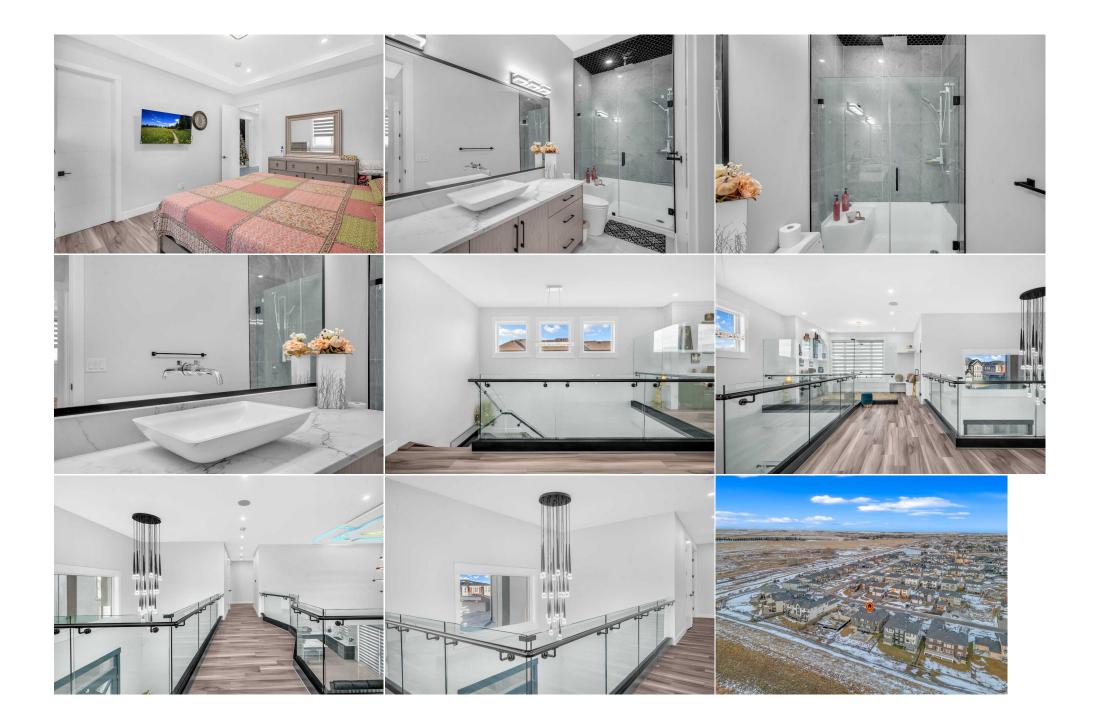

| 3pc Ensuite bath     | Upper                                                                                                                                                                                                                                                                                                                                                                                                                                                                                                                                                                                                                                                                                                                                                                                                                                                                                                                                                                                                                                          | 4`11" x 8`10" | 5pc Ensuite bath  | Upper    | 19`0" x 9`6"   |  |  |  |
|----------------------|------------------------------------------------------------------------------------------------------------------------------------------------------------------------------------------------------------------------------------------------------------------------------------------------------------------------------------------------------------------------------------------------------------------------------------------------------------------------------------------------------------------------------------------------------------------------------------------------------------------------------------------------------------------------------------------------------------------------------------------------------------------------------------------------------------------------------------------------------------------------------------------------------------------------------------------------------------------------------------------------------------------------------------------------|---------------|-------------------|----------|----------------|--|--|--|
| Bedroom              | Upper                                                                                                                                                                                                                                                                                                                                                                                                                                                                                                                                                                                                                                                                                                                                                                                                                                                                                                                                                                                                                                          | 11`2" x 17`7" | Bedroom           | Upper    | 13`0" x 16`9"  |  |  |  |
| Bedroom              | Upper                                                                                                                                                                                                                                                                                                                                                                                                                                                                                                                                                                                                                                                                                                                                                                                                                                                                                                                                                                                                                                          | 14`1" x 13`2" | Bonus Room        | Upper    | 14`0" x 11`1"  |  |  |  |
| Laundry              | Upper                                                                                                                                                                                                                                                                                                                                                                                                                                                                                                                                                                                                                                                                                                                                                                                                                                                                                                                                                                                                                                          | 7`7" x 5`10"  | Bedroom - Primary | Upper    | 19`1" x 23`0"  |  |  |  |
| Walk-In Closet       | Upper                                                                                                                                                                                                                                                                                                                                                                                                                                                                                                                                                                                                                                                                                                                                                                                                                                                                                                                                                                                                                                          | 9`6" x 12`8"  | 3pc Bathroom      | Basement | 10`7" x 5`10"  |  |  |  |
| Bedroom              | Basement                                                                                                                                                                                                                                                                                                                                                                                                                                                                                                                                                                                                                                                                                                                                                                                                                                                                                                                                                                                                                                       | 13`2" x 16`7" | Bedroom           | Basement | 13`5" x 15`11" |  |  |  |
| Kitchen              | Basement                                                                                                                                                                                                                                                                                                                                                                                                                                                                                                                                                                                                                                                                                                                                                                                                                                                                                                                                                                                                                                       | 5`8" x 19`6"  | Living Room       | Basement | 23`5" x 19`10" |  |  |  |
| Office               | Basement                                                                                                                                                                                                                                                                                                                                                                                                                                                                                                                                                                                                                                                                                                                                                                                                                                                                                                                                                                                                                                       | 12`5" x 9`9"  | Game Room         | Basement | 25`3" x 16`7"  |  |  |  |
| Furnace/Utility Room | Basement                                                                                                                                                                                                                                                                                                                                                                                                                                                                                                                                                                                                                                                                                                                                                                                                                                                                                                                                                                                                                                       | 14`1" x 12`5" |                   |          |                |  |  |  |
| Legal/Tax/Financial  |                                                                                                                                                                                                                                                                                                                                                                                                                                                                                                                                                                                                                                                                                                                                                                                                                                                                                                                                                                                                                                                |               |                   |          |                |  |  |  |
| Title:               |                                                                                                                                                                                                                                                                                                                                                                                                                                                                                                                                                                                                                                                                                                                                                                                                                                                                                                                                                                                                                                                | Zoning:       |                   |          |                |  |  |  |
| Fee Simple           |                                                                                                                                                                                                                                                                                                                                                                                                                                                                                                                                                                                                                                                                                                                                                                                                                                                                                                                                                                                                                                                | R3            |                   |          |                |  |  |  |
| Legal Desc:          | 1710761                                                                                                                                                                                                                                                                                                                                                                                                                                                                                                                                                                                                                                                                                                                                                                                                                                                                                                                                                                                                                                        |               |                   |          |                |  |  |  |
|                      |                                                                                                                                                                                                                                                                                                                                                                                                                                                                                                                                                                                                                                                                                                                                                                                                                                                                                                                                                                                                                                                |               | Remarks           |          |                |  |  |  |
| Pub Rmks:            | Pub Rmks: Discover the epitome of luxury living in this stunning home, offering over 6,300 sq. ft. of thoughtfully designed space across three levels. The main floor features expansive living areas, including a bright family room and living room perfect for gatherings, complemented by a formal dining room and an elegant foyer. A chef's dream kitchen with an additional spice kitchen and pantry caters to culinary enthusiasts, while the main floor also includes a spacious bedroom and a mudroom for convenience. Upstairs, the lavish primary suite boasts a generous walk-in closet and a spa-like ensuite, accompanied by three more bedrooms, each with its own ensuite, a bonus/prayer room, and a dedicated laundry area. The basement adds further appeal with a massive rec room, two large bedrooms, an office, and a secondary kitchen, ideal for extended family or entertaining. With its combination of sophisticated design, ample space, and premium amenities, this home offers unparalleled comfort and style. |               |                   |          |                |  |  |  |
| Inclusions:          | NA                                                                                                                                                                                                                                                                                                                                                                                                                                                                                                                                                                                                                                                                                                                                                                                                                                                                                                                                                                                                                                             |               |                   |          |                |  |  |  |
| Property Listed By:  | eXp Realty                                                                                                                                                                                                                                                                                                                                                                                                                                                                                                                                                                                                                                                                                                                                                                                                                                                                                                                                                                                                                                     |               |                   |          |                |  |  |  |