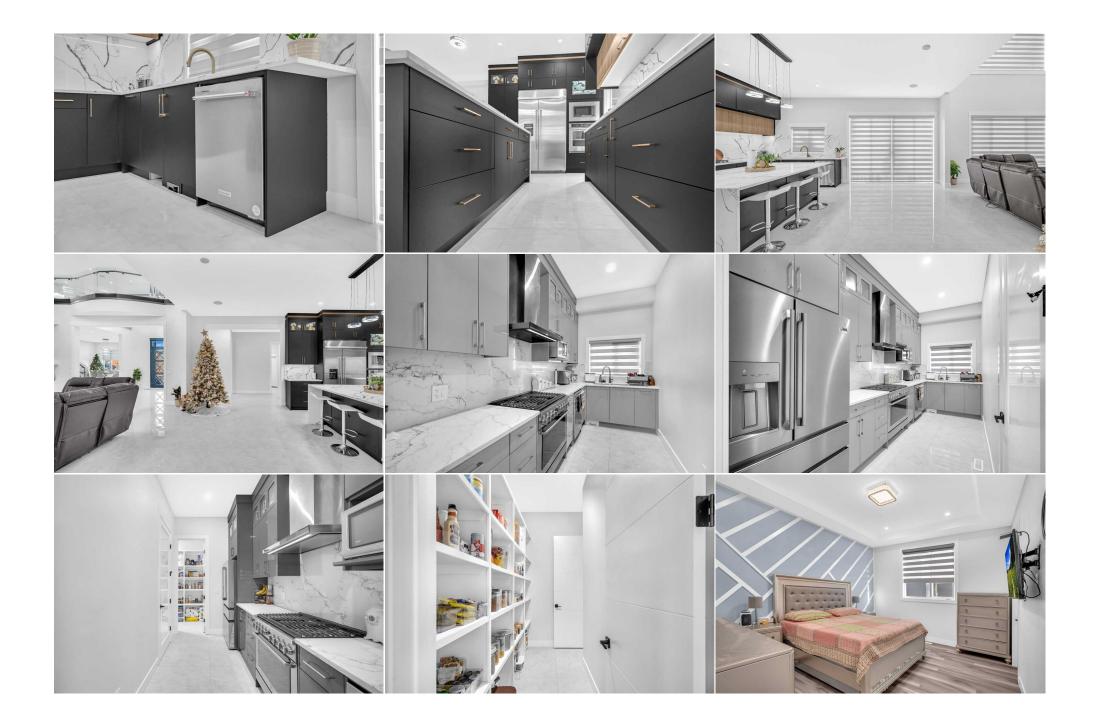

| 3pc Ensuite bath     | Upper                                                                                                                                                                                                                                                                                                                                                                                                                                                                                                                                                                                                                                                                                                                                                                                                                                                                                                                                                                                                                                          | 4`11" x 8`10" | 5pc Ensuite bath  | Upper    | 19`0" x 9`6"   |  |  |  |
|----------------------|------------------------------------------------------------------------------------------------------------------------------------------------------------------------------------------------------------------------------------------------------------------------------------------------------------------------------------------------------------------------------------------------------------------------------------------------------------------------------------------------------------------------------------------------------------------------------------------------------------------------------------------------------------------------------------------------------------------------------------------------------------------------------------------------------------------------------------------------------------------------------------------------------------------------------------------------------------------------------------------------------------------------------------------------|---------------|-------------------|----------|----------------|--|--|--|
| Bedroom              | Upper                                                                                                                                                                                                                                                                                                                                                                                                                                                                                                                                                                                                                                                                                                                                                                                                                                                                                                                                                                                                                                          | 11`2" x 17`7" | Bedroom           | Upper    | 13`0" x 16`9"  |  |  |  |
| Bedroom              | Upper                                                                                                                                                                                                                                                                                                                                                                                                                                                                                                                                                                                                                                                                                                                                                                                                                                                                                                                                                                                                                                          | 14`1" x 13`2" | Bonus Room        | Upper    | 14`0" x 11`1"  |  |  |  |
| Laundry              | Upper                                                                                                                                                                                                                                                                                                                                                                                                                                                                                                                                                                                                                                                                                                                                                                                                                                                                                                                                                                                                                                          | 7`7" x 5`10"  | Bedroom - Primary | Upper    | 19`1" x 23`0"  |  |  |  |
| Walk-In Closet       | Upper                                                                                                                                                                                                                                                                                                                                                                                                                                                                                                                                                                                                                                                                                                                                                                                                                                                                                                                                                                                                                                          | 9`6" x 12`8"  | 3pc Bathroom      | Basement | 10`7" x 5`10"  |  |  |  |
| Bedroom              | Basement                                                                                                                                                                                                                                                                                                                                                                                                                                                                                                                                                                                                                                                                                                                                                                                                                                                                                                                                                                                                                                       | 13`2" x 16`7" | Bedroom           | Basement | 13`5" x 15`11" |  |  |  |
| Kitchen              | Basement                                                                                                                                                                                                                                                                                                                                                                                                                                                                                                                                                                                                                                                                                                                                                                                                                                                                                                                                                                                                                                       | 5`8" x 19`6"  | Living Room       | Basement | 23`5" x 19`10" |  |  |  |
| Office               | Basement                                                                                                                                                                                                                                                                                                                                                                                                                                                                                                                                                                                                                                                                                                                                                                                                                                                                                                                                                                                                                                       | 12`5" x 9`9"  | Game Room         | Basement | 25`3" x 16`7"  |  |  |  |
| Furnace/Utility Room | Basement                                                                                                                                                                                                                                                                                                                                                                                                                                                                                                                                                                                                                                                                                                                                                                                                                                                                                                                                                                                                                                       | 14`1" x 12`5" |                   |          |                |  |  |  |
| Legal/Tax/Financial  |                                                                                                                                                                                                                                                                                                                                                                                                                                                                                                                                                                                                                                                                                                                                                                                                                                                                                                                                                                                                                                                |               |                   |          |                |  |  |  |
| Title:               |                                                                                                                                                                                                                                                                                                                                                                                                                                                                                                                                                                                                                                                                                                                                                                                                                                                                                                                                                                                                                                                | Zoning:       |                   |          |                |  |  |  |
| Fee Simple           |                                                                                                                                                                                                                                                                                                                                                                                                                                                                                                                                                                                                                                                                                                                                                                                                                                                                                                                                                                                                                                                | R3            |                   |          |                |  |  |  |
| Legal Desc:          | 1710761                                                                                                                                                                                                                                                                                                                                                                                                                                                                                                                                                                                                                                                                                                                                                                                                                                                                                                                                                                                                                                        |               |                   |          |                |  |  |  |
|                      |                                                                                                                                                                                                                                                                                                                                                                                                                                                                                                                                                                                                                                                                                                                                                                                                                                                                                                                                                                                                                                                |               | Remarks           |          |                |  |  |  |
| Pub Rmks:            | Pub Rmks: Discover the epitome of luxury living in this stunning home, offering over 6,300 sq. ft. of thoughtfully designed space across three levels. The main floor features expansive living areas, including a bright family room and living room perfect for gatherings, complemented by a formal dining room and an elegant foyer. A chef's dream kitchen with an additional spice kitchen and pantry caters to culinary enthusiasts, while the main floor also includes a spacious bedroom and a mudroom for convenience. Upstairs, the lavish primary suite boasts a generous walk-in closet and a spa-like ensuite, accompanied by three more bedrooms, each with its own ensuite, a bonus/prayer room, and a dedicated laundry area. The basement adds further appeal with a massive rec room, two large bedrooms, an office, and a secondary kitchen, ideal for extended family or entertaining. With its combination of sophisticated design, ample space, and premium amenities, this home offers unparalleled comfort and style. |               |                   |          |                |  |  |  |
| Inclusions:          | NA                                                                                                                                                                                                                                                                                                                                                                                                                                                                                                                                                                                                                                                                                                                                                                                                                                                                                                                                                                                                                                             |               |                   |          |                |  |  |  |
| Property Listed By:  | eXp Realty                                                                                                                                                                                                                                                                                                                                                                                                                                                                                                                                                                                                                                                                                                                                                                                                                                                                                                                                                                                                                                     |               |                   |          |                |  |  |  |