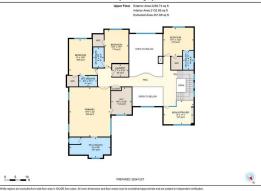

## TO VIEW THIS PROPERTY WITH AN A-TEAM BUYER'S AGENT PLEASE CONTACT (587) 700-7123

Main Floor Exterior Area 2279.56 sq ft Interior Area 2154.59 sq ft

> BEDROCM S77' x IST' 103 m T

NUDROOM ST 492 79 NJ R

> 3PC BATH 1297 x 4117 42 44 8

> > FORDR 1397 x 1457 191 mill

GARAGE 3811\* x 327 743 as ft

0 6 12

SPICE NTONE 1917 X 87

> NITCHEN 1997 x 104° 204 mg ft

> > .

DINING 1997 x 104\* 203 mj fl

UVING 1977 x 1597 366 sq ft

19

17 x 1477 237 xq 8

166 Trinity Rd, Calgary, AB