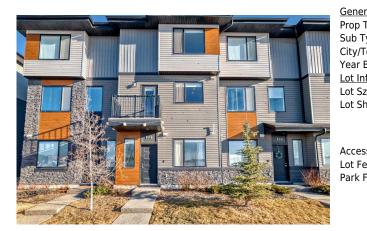

## 868 CORNERSTONE Boulevard, Calgary T3N2E2

| MLS®#:    | A2188079 | Area:    | Cornerstone | Listing | 01/18/25 | List Price: \$497,500      |
|-----------|----------|----------|-------------|---------|----------|----------------------------|
| Charles a | A        | <b>C</b> | 6. I        | Date:   | News     |                            |
| Status:   | Active   | County:  | Calgary     | Change: | None     | Association: Fort McMurray |

| eral Informatior | -                            |                   |       | DOM           |           |
|------------------|------------------------------|-------------------|-------|---------------|-----------|
| о Туре:          | Residential                  |                   |       | 4             |           |
| Type:            | Row/Townhouse                |                   |       | <u>Layout</u> |           |
| /Town:           | Calgary                      | Finished Floor Ar | ea    | Beds:         | 4 (4 )    |
| r Built:         | 2022                         | Abv Sqft:         | 1,553 | Baths:        | 2.5 (2 1) |
| Information      |                              | Low Sqft:         |       | Style:        | 3 Storey  |
| Sz Ar:           |                              | Ttl Sqft:         | 1,553 |               |           |
| Shape:           |                              |                   |       | Parking       |           |
|                  |                              |                   |       | Ttl Park:     | 2         |
|                  |                              |                   |       | Garage Sz:    | 2         |
| ess:             |                              |                   |       | 5             |           |
| Feat:<br>( Feat: | Private<br>Double Garage Att | ached             |       |               |           |