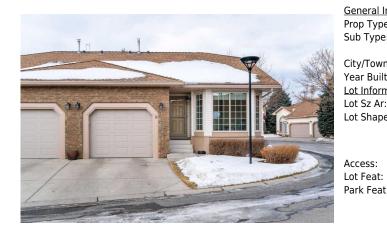

## 9 DOUGLAS WOODS Park, Calgary T2Z 2K6

**Bedroom - Primary** 

Bedroom

Game Room

| MLS®#:  | A2188145 | Area:   | Douglasdale/Glen | Listing<br>Date: | 01/17/25 | List Price: <b>\$475,000</b> |
|---------|----------|---------|------------------|------------------|----------|------------------------------|
| Status: | Pending  | County: | Calgary          | Change:          | None     | Association: Fort McMurray   |

Main

Lower

Lower

| Information   |                     |                     |          | DOM           |                  |
|---------------|---------------------|---------------------|----------|---------------|------------------|
| be:           | Residential         |                     |          | 5             |                  |
| e:            | Semi Detached (Hal  | f                   |          | <u>Layout</u> |                  |
|               | Duplex)             | Finished Floor Area | <u>a</u> | Beds:         | 3(12)            |
| /n:           | Calgary             | Abv Sqft:           | 1,232    | Baths:        | 2.0 (2 0)        |
| ilt:          | 1992                | Low Sqft:           |          | Style:        | Bungalow,Side by |
| <u>mation</u> |                     | Ttl Sqft:           | 1,232    |               | Side             |
| r:            | 4,725 sqft          |                     |          |               |                  |
| be:           |                     |                     |          | Parking       |                  |
|               |                     |                     |          | Ttl Park:     | 2                |
|               |                     |                     |          | Garage Sz:    | 1                |
| :             | Corner Lot,Cul-De-S | ac,Landscaped       |          |               |                  |
| it:           | Single Garage Attac | hed                 |          |               |                  |