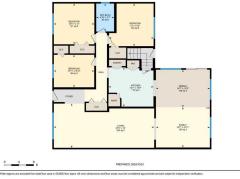

Utilities and Features

| Roof:<br>Heating:<br>Sewer:<br>Ext Feat: | Asphalt Shingle<br>Fireplace(s),Forced Air,Heat Pump<br>Lighting,Private Yard | ),Natural Gas                                                                                                                                                                                | Construction:<br>Brick,Composite Siding,Wood Frame<br>Flooring:<br>Hardwood,Other,Softwood,Tile<br>Water Source:<br>Fnd/Bsmt:<br>Poured Concrete |          |                   |  |  |  |  |  |
|------------------------------------------|-------------------------------------------------------------------------------|----------------------------------------------------------------------------------------------------------------------------------------------------------------------------------------------|--------------------------------------------------------------------------------------------------------------------------------------------------|----------|-------------------|--|--|--|--|--|
| Kitchen Appl:<br>Int Feat:               |                                                                               | Built-In Oven,Central Air Conditioner,Double Oven,Freezer,Garage Control(s),Humidifier,Microwave Hood Fan,Refrigerator,Washer<br>Ceiling Fan(s),Central Vacuum,Recessed Lighting,Soaking Tub |                                                                                                                                                  |          |                   |  |  |  |  |  |
| Utilities:                               | Cennig Fan(s), Cen                                                            | Cennig Fan(s),Central Vacuum,Recesseu Lighting,Suaking Tub                                                                                                                                   |                                                                                                                                                  |          |                   |  |  |  |  |  |
|                                          |                                                                               |                                                                                                                                                                                              | Room Information                                                                                                                                 |          |                   |  |  |  |  |  |
| Room                                     | Level                                                                         | Dimensions                                                                                                                                                                                   | Room                                                                                                                                             | Level    | <b>Dimensions</b> |  |  |  |  |  |
| 3pc Bathroom                             | Main                                                                          | 24`10" x 15`10"                                                                                                                                                                              | Bedroom                                                                                                                                          | Main     | 36`1" x 35`10"    |  |  |  |  |  |
| Bedroom                                  | Main                                                                          | 29`0" x 35`10"                                                                                                                                                                               | Bedroom                                                                                                                                          | Main     | 37`9" x 39`4"     |  |  |  |  |  |
| Dining Room                              | Main                                                                          | 33`4" x 47`10"                                                                                                                                                                               | Family Room                                                                                                                                      | Main     | 35`10" x 47`10"   |  |  |  |  |  |
| Kitchen                                  | Main                                                                          | 34`9" x 39`8"                                                                                                                                                                                | Living Room                                                                                                                                      | Main     | 39`4" x 89`2"     |  |  |  |  |  |
| 4pc Ensuite bat                          | th Basement                                                                   | 34`9" x 44`0"                                                                                                                                                                                | Game Room                                                                                                                                        | Basement | 86`2" x 38`10"    |  |  |  |  |  |
| Furnace/Utility                          | Room Main                                                                     | 43`6" x 45`8"                                                                                                                                                                                | Bedroom - Primary                                                                                                                                | Basement | 36`4" x 38`10"    |  |  |  |  |  |
| Storage                                  | Basement                                                                      | 32`0" x 45`1"                                                                                                                                                                                |                                                                                                                                                  |          |                   |  |  |  |  |  |

## TO VIEW THIS PROPERTY WITH AN A-TEAM BUYER'S AGENT PLEASE CONTACT (587) 700-7123

2231 Sumac Rd NW, Calgary, AB Main Floer Ebatric Area 1440 01 so ft Interior Area 1571.73 sq ft

2231 Sumac Rd NW, Calgary, AB