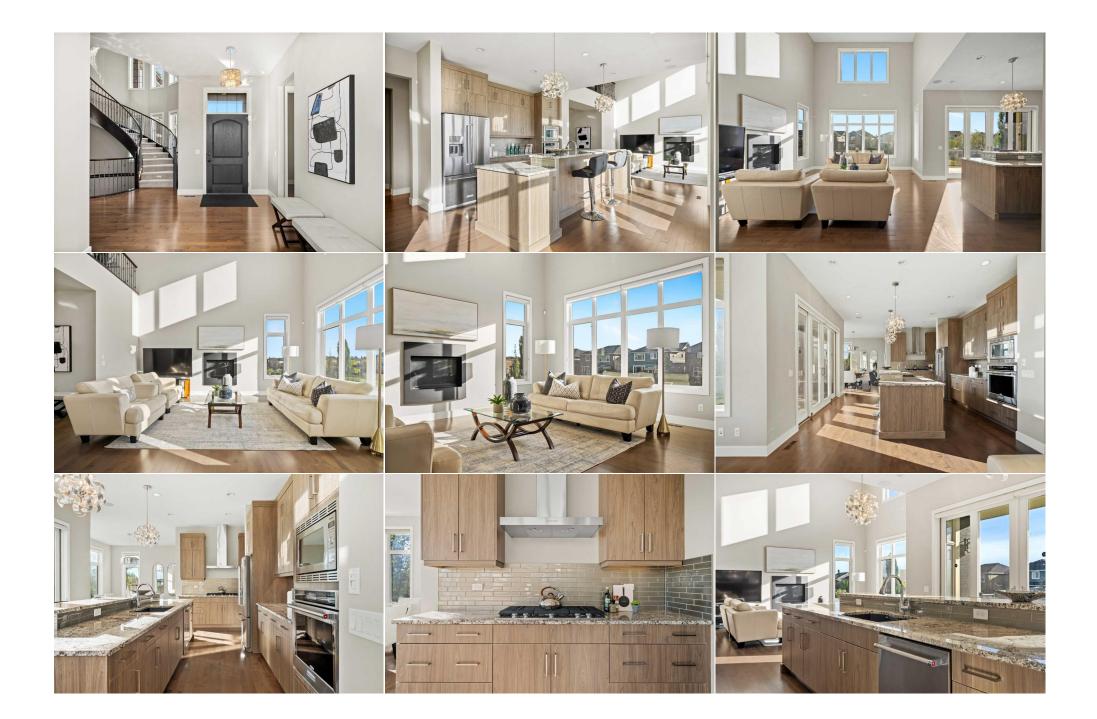

| 4pc Bathroom<br>5pc Ensuite bath<br>Bedroom<br>Family Room | Upper<br>Upper<br>Upper<br>Upper | 5`5" x 7`10"<br>14`0" x 13`7"<br>15`0" x 9`11"<br>15`0" x 15`2" | 5pc Bathroom<br>Bedroom<br>Bedroom<br>Laundry | Upper<br>Upper<br>Upper<br>Upper | 9`2" x 10`6"<br>14`11" x 10`5"<br>14`11" x 11`10"<br>7`7" x 7`10"                            |  |  |  |
|------------------------------------------------------------|----------------------------------|-----------------------------------------------------------------|-----------------------------------------------|----------------------------------|----------------------------------------------------------------------------------------------|--|--|--|
| Bedroom - Primary                                          | Upper                            | 14`11" x 13`6"                                                  | Walk-In Closet                                | Upper                            | 10`7" x 6`9"                                                                                 |  |  |  |
|                                                            | Legal/Tax/Financial              |                                                                 |                                               |                                  |                                                                                              |  |  |  |
| Title:                                                     |                                  | Zoning:                                                         |                                               |                                  |                                                                                              |  |  |  |
| Fee Simple                                                 |                                  | DC                                                              |                                               |                                  |                                                                                              |  |  |  |
| Legal Desc:                                                | 1510993                          |                                                                 |                                               |                                  |                                                                                              |  |  |  |
|                                                            |                                  |                                                                 | Remarks                                       |                                  |                                                                                              |  |  |  |
| Pub Rmks:                                                  |                                  | -                                                               | -                                             | -                                | the vibrant community of Silverado. As you<br>eautiful chandelier that elegantly complements |  |  |  |

enter through the grand foyer, you are welcomed by soaring HIGH CEILINGS adorned with hardwood flooring, and a beautiful chandelier that elegantly complements the coiled staircase. At the heart of the home, you'll find a cozy bonus room, complete with an electric fireplace, creating the perfect atmosphere for family nights. The kitchen is a chef's dream, showcasing stainless steel appliances including a built-in oven, microwave, dishwasher, and a gas cooktop, all nicely paired with beautiful granite countertops. The spacious dining room offers astonishing views of the lush green space and walking paths in the backyard, enhancing your dining experience. Step outside to discover a massive partially fenced backyard, ideal for family barbecues and gatherings, providing ample space for outdoor fun. As you ascend to the upper level, you are greeted by an open-to-below view that floods the family room with natural light, making it a perfect spot for game nights or relaxing. All four bedrooms upstairs come equipped with walk-in closets, ensuring plenty of storage space. The first bedroom features a convenient Jack and Jill bathroom. The primary bedroom is an elegant retreat, complete with a huge walk-in closet fitted with organizers and an ensuite bathroom that features a double vanity with granite countertops and ample cabinetry to keep your bathroom essentials neatly stored. The unfinished basement presents a blank canvas for your customization, already equipped with bathroom and wet bar rough-ins, as well as additional laundry hookups, perfect for a rental unit or additional private space for family and friends, the possibilities are endless! Located in the heart of Silverado, this home offers convenient access to various amenities including Spruce Meadows, the Sirocco Golf Course, and easy access to Stoney Trail and Bragg Creek, making weekend getaways to the mountains a breeze. Families will appreciate the multiple educational options nearby, including high schools, junior highs, and elementary schools, with a new