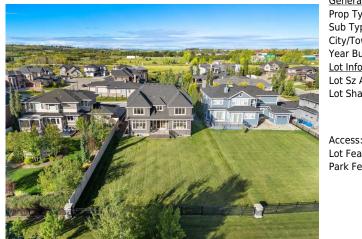

## 311 SILVERADO CREST Landing, Calgary T2X 0C6

| MLS®#:  | A2188247 | Area:   | Silverado | Listing<br>Date: | 01/22/25  | List Price: <b>\$1,740,000</b> |     |
|---------|----------|---------|-----------|------------------|-----------|--------------------------------|-----|
| Status: | Active   | County: | Calgary   | Change:          | None      | Association: Fort McMurray     |     |
|         |          |         |           | General In       | formation |                                | DOM |

| General Information |                  |                     |                     | DOM            |           |
|---------------------|------------------|---------------------|---------------------|----------------|-----------|
| Prop Type:          | Residential      |                     |                     | 46             |           |
| Sub Type:           | Detached         |                     |                     | <u>Layout</u>  |           |
| City/Town:          | Calgary          | Finished Floor Ar   | ea                  | Beds:          | 4 (4 )    |
| Year Built:         | 2015             | Abv Sqft:           | 3,661               | Baths:         | 3.5 (3 1) |
| Lot Information     |                  | Low Sqft:           |                     | Style:         | 2 Storey  |
| Lot Sz Ar:          | 13,336 sqft      | Ttl Sqft:           | 3,661               |                |           |
| Lot Shape:          |                  |                     |                     | Darking        |           |
|                     |                  |                     |                     | <u>Parking</u> |           |
|                     |                  |                     |                     | Ttl Park:      | 6         |
|                     |                  |                     |                     | Garage Sz:     | 3         |
| Access:             |                  |                     |                     |                |           |
| Lot Feat:           | Back Yard, Backs | on to Park/Green Sp | oace,Landscaped,Lav | vn             |           |
| Park Feat:          | Triple Garage At | tached              |                     |                |           |

enter through the grand foyer, you are welcomed by soaring HIGH CEILINGS adorned with hardwood flooring, and a beautiful chandelier that elegantly complements the coiled staircase. At the heart of the home, you'll find a cozy bonus room, complete with an electric fireplace, creating the perfect atmosphere for family nights. The kitchen is a chef's dream, showcasing stainless steel appliances including a built-in oven, microwave, dishwasher, and a gas cooktop, all nicely paired with beautiful granite countertops. The spacious dining room offers astonishing views of the lush green space and walking paths in the backyard, enhancing your dining experience. Step outside to discover a massive partially fenced backyard, ideal for family barbecues and gatherings, providing ample space for outdoor fun. As you ascend to the upper level, you are greeted by an open-to-below view that floods the family room with natural light, making it a perfect spot for game nights or relaxing. All four bedrooms upstairs come equipped with walk-in closets, ensuring plenty of storage space. The first bedroom features a convenient Jack and Jill bathroom. The primary bedroom is an elegant retreat, complete with a huge walk-in closet fitted with organizers and an ensuite bathroom that features a double vanity with granite countertops and ample cabinetry to keep your bathroom essentials neatly stored. The unfinished basement presents a blank canvas for your customization, already equipped with bathroom and wet bar rough-ins, as well as additional laundry hookups, perfect for a rental unit or additional private space for family and friends, the possibilities are endless! Located in the heart of Silverado, this home offers convenient access to various amenities including Spruce Meadows, the Sirocco Golf Course, and easy access to Stoney Trail and Bragg Creek, making weekend getaways to the mountains a breeze. Families will appreciate the multiple educational options nearby, including high schools, junior highs, and elementary schools, with a new