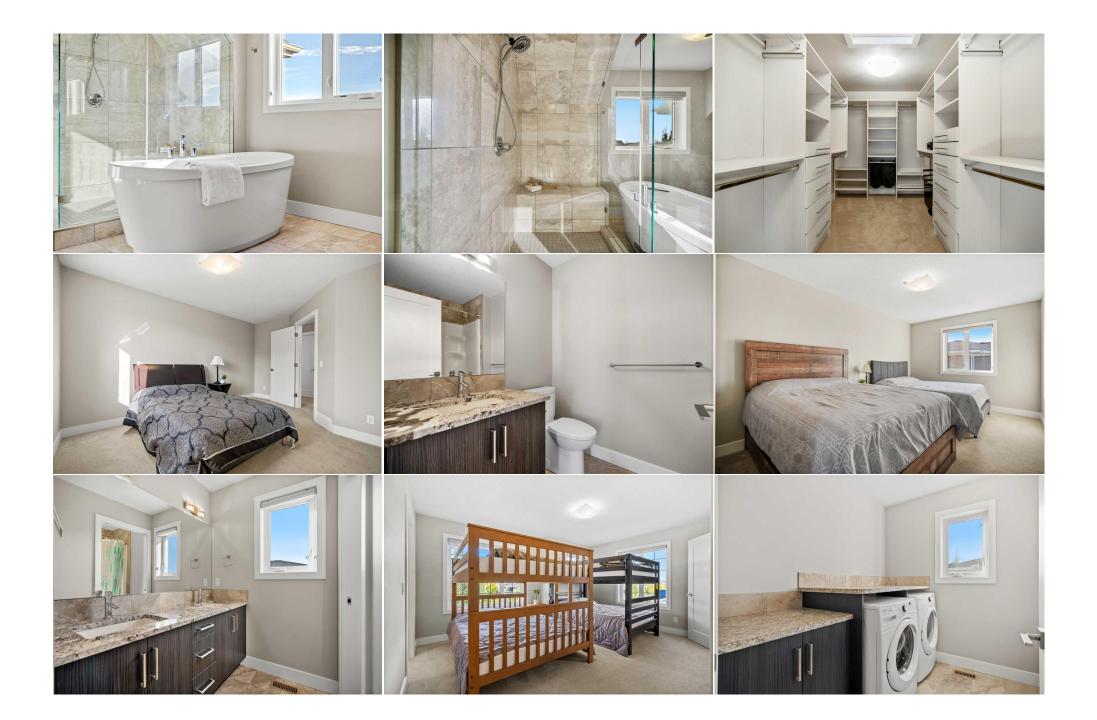

| 4pc Bathroom<br>5pc Ensuite bath<br>Bedroom<br>Family Room | Upper<br>Upper<br>Upper<br>Upper | 5`5" x 7`10"<br>14`0" x 13`7"<br>15`0" x 9`11"<br>15`0" x 15`2" | 5pc Bathroom<br>Bedroom<br>Bedroom<br>Laundry | Upper<br>Upper<br>Upper<br>Upper | 9`2" x 10`6"<br>14`11" x 10`5"<br>14`11" x 11`10"<br>7`7" x 7`10"                            |  |  |  |
|------------------------------------------------------------|----------------------------------|-----------------------------------------------------------------|-----------------------------------------------|----------------------------------|----------------------------------------------------------------------------------------------|--|--|--|
| Bedroom - Primary                                          | Upper                            | 14`11" x 13`6"                                                  | Walk-In Closet                                | Upper                            | 10`7" x 6`9"                                                                                 |  |  |  |
|                                                            | Legal/Tax/Financial              |                                                                 |                                               |                                  |                                                                                              |  |  |  |
| Title:                                                     |                                  | Zoning:                                                         |                                               |                                  |                                                                                              |  |  |  |
| Fee Simple                                                 |                                  | DC                                                              |                                               |                                  |                                                                                              |  |  |  |
| Legal Desc:                                                | 1510993                          |                                                                 |                                               |                                  |                                                                                              |  |  |  |
|                                                            |                                  |                                                                 | Remarks                                       |                                  |                                                                                              |  |  |  |
| Pub Rmks:                                                  |                                  | -                                                               | -                                             | -                                | the vibrant community of Silverado. As you<br>eautiful chandelier that elegantly complements |  |  |  |

enter through the grand foyer, you are welcomed by soaring HIGH CEILINGS adorned with hardwood flooring, and a beautiful chandelier that elegantly complements the coiled staircase. At the heart of the home, you'll find a cozy bonus room, complete with an electric fireplace, creating the perfect atmosphere for family nights. The kitchen is a chef's dream, showcasing stainless steel appliances including a built-in oven, microwave, dishwasher, and a gas cooktop, all nicely paired with beautiful granite countertops. The spacious dining room offers astonishing views of the lush green space and walking paths in the backyard, enhancing your dining experience. Step outside to discover a massive partially fenced backyard, ideal for family barbecues and gatherings, providing ample space for outdoor fun. As you ascend to the upper level, you are greeted by an open-to-below view that floods the family room with natural light, making it a perfect spot for game nights or relaxing. All four bedrooms upstairs come equipped with walk-in closets, ensuring plenty of storage space. The first bedroom features a convenient Jack and Jill bathroom. The primary bedroom is an elegant retreat, complete with a huge walk-in closet fitted with organizers and an ensuite bathroom that features a double vanity with granite countertops and ample cabinetry to keep your bathroom essentials neatly stored. The unfinished basement presents a blank canvas for your customization, already equipped with bathroom and wet bar rough-ins, as well as additional laundry hookups, perfect for a rental unit or additional private space for family and friends, the possibilities are endless! Located in the heart of Silverado, this home offers convenient access to various amenities including Spruce Meadows, the Sirocco Golf Course, and easy access to Stoney Trail and Bragg Creek, making weekend getaways to the mountains a breeze. Families will appreciate the multiple educational options nearby, including high schools, junior highs, and elementary schools, with a new