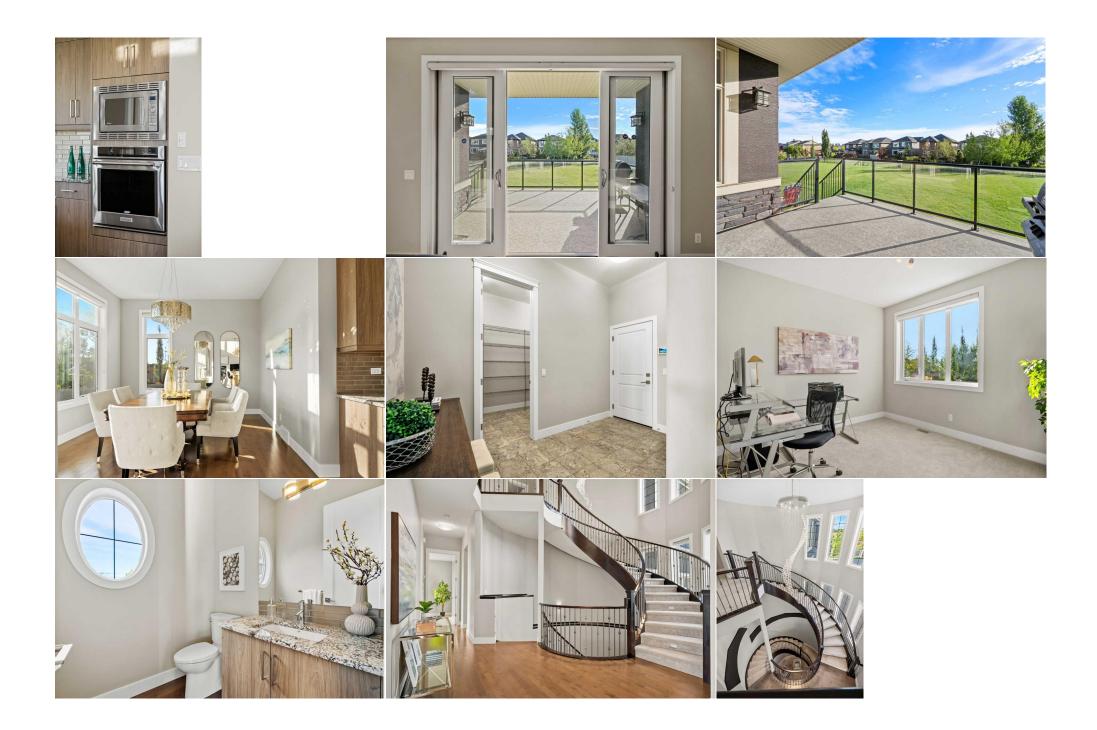

| 4pc Bathroom<br>5pc Ensuite bath<br>Bedroom<br>Family Room | Upper<br>Upper<br>Upper<br>Upper | 5`5" x 7`10"<br>14`0" x 13`7"<br>15`0" x 9`11"<br>15`0" x 15`2" | 5pc Bathroom<br>Bedroom<br>Bedroom<br>Laundry | Upper<br>Upper<br>Upper<br>Upper | 9`2" x 10`6"<br>14`11" x 10`5"<br>14`11" x 11`10"<br>7`7" x 7`10"                            |  |  |  |
|------------------------------------------------------------|----------------------------------|-----------------------------------------------------------------|-----------------------------------------------|----------------------------------|----------------------------------------------------------------------------------------------|--|--|--|
| Bedroom - Primary                                          | Upper                            | 14`11" x 13`6"                                                  | Walk-In Closet                                | Upper                            | 10`7" x 6`9"                                                                                 |  |  |  |
|                                                            | Legal/Tax/Financial              |                                                                 |                                               |                                  |                                                                                              |  |  |  |
| Title:                                                     |                                  | Zoning:                                                         |                                               |                                  |                                                                                              |  |  |  |
| Fee Simple                                                 |                                  | DC                                                              |                                               |                                  |                                                                                              |  |  |  |
| Legal Desc:                                                | 1510993                          |                                                                 |                                               |                                  |                                                                                              |  |  |  |
|                                                            |                                  |                                                                 | Remarks                                       |                                  |                                                                                              |  |  |  |
| Pub Rmks:                                                  |                                  | -                                                               | -                                             | -                                | the vibrant community of Silverado. As you<br>eautiful chandelier that elegantly complements |  |  |  |

enter through the grand foyer, you are welcomed by soaring HIGH CEILINGS adorned with hardwood flooring, and a beautiful chandelier that elegantly complements the coiled staircase. At the heart of the home, you'll find a cozy bonus room, complete with an electric fireplace, creating the perfect atmosphere for family nights. The kitchen is a chef's dream, showcasing stainless steel appliances including a built-in oven, microwave, dishwasher, and a gas cooktop, all nicely paired with beautiful granite countertops. The spacious dining room offers astonishing views of the lush green space and walking paths in the backyard, enhancing your dining experience. Step outside to discover a massive partially fenced backyard, ideal for family barbecues and gatherings, providing ample space for outdoor fun. As you ascend to the upper level, you are greeted by an open-to-below view that floods the family room with natural light, making it a perfect spot for game nights or relaxing. All four bedrooms upstairs come equipped with walk-in closets, ensuring plenty of storage space. The first bedroom features a convenient Jack and Jill bathroom. The primary bedroom is an elegant retreat, complete with a huge walk-in closet fitted with organizers and an ensuite bathroom that features a double vanity with granite countertops and ample cabinetry to keep your bathroom essentials neatly stored. The unfinished basement presents a blank canvas for your customization, already equipped with bathroom and wet bar rough-ins, as well as additional laundry hookups, perfect for a rental unit or additional private space for family and friends, the possibilities are endless! Located in the heart of Silverado, this home offers convenient access to various amenities including Spruce Meadows, the Sirocco Golf Course, and easy access to Stoney Trail and Bragg Creek, making weekend getaways to the mountains a breeze. Families will appreciate the multiple educational options nearby, including high schools, junior highs, and elementary schools, with a new