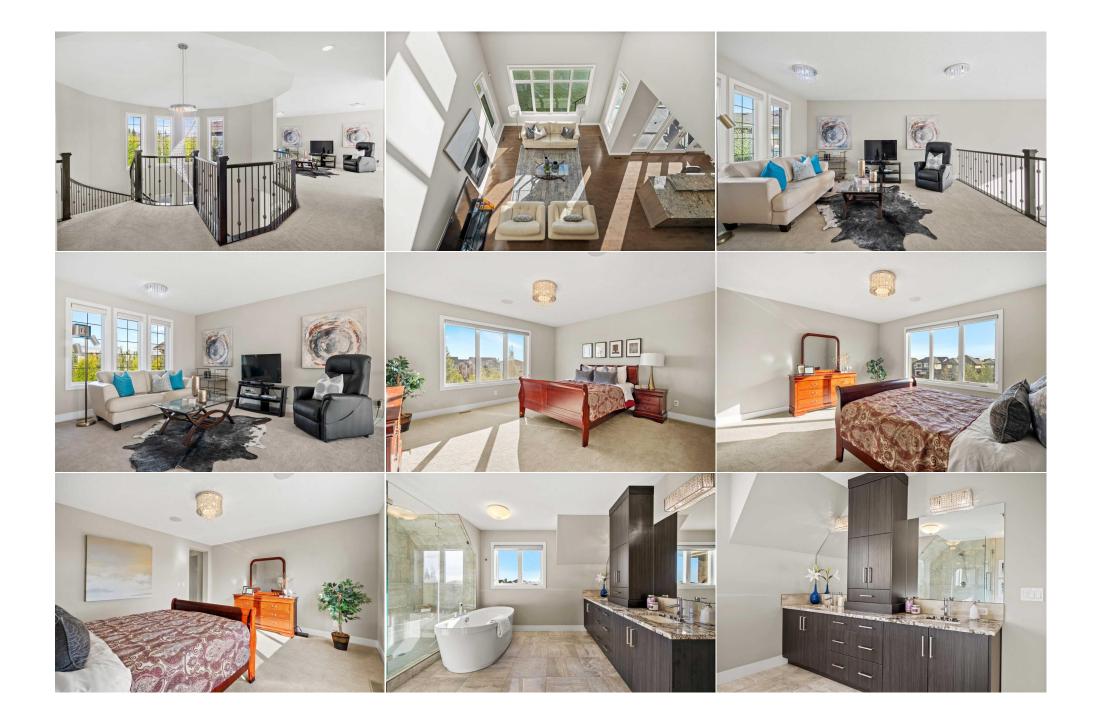

| 4pc Bathroom<br>5pc Ensuite bath<br>Bedroom<br>Family Room | Upper<br>Upper<br>Upper<br>Upper | 5`5" x 7`10"<br>14`0" x 13`7"<br>15`0" x 9`11"<br>15`0" x 15`2" | 5pc Bathroom<br>Bedroom<br>Bedroom<br>Laundry | Upper<br>Upper<br>Upper<br>Upper | 9`2" x 10`6"<br>14`11" x 10`5"<br>14`11" x 11`10"<br>7`7" x 7`10"                            |  |  |  |
|------------------------------------------------------------|----------------------------------|-----------------------------------------------------------------|-----------------------------------------------|----------------------------------|----------------------------------------------------------------------------------------------|--|--|--|
| Bedroom - Primary                                          | Upper                            | 14`11" x 13`6"                                                  | Walk-In Closet                                | Upper                            | 10`7" x 6`9"                                                                                 |  |  |  |
|                                                            | Legal/Tax/Financial              |                                                                 |                                               |                                  |                                                                                              |  |  |  |
| Title:                                                     |                                  | Zoning:                                                         |                                               |                                  |                                                                                              |  |  |  |
| Fee Simple                                                 |                                  | DC                                                              |                                               |                                  |                                                                                              |  |  |  |
| Legal Desc:                                                | 1510993                          |                                                                 |                                               |                                  |                                                                                              |  |  |  |
|                                                            |                                  |                                                                 | Remarks                                       |                                  |                                                                                              |  |  |  |
| Pub Rmks:                                                  |                                  | -                                                               | -                                             | -                                | the vibrant community of Silverado. As you<br>eautiful chandelier that elegantly complements |  |  |  |

enter through the grand foyer, you are welcomed by soaring HIGH CEILINGS adorned with hardwood flooring, and a beautiful chandelier that elegantly complements the coiled staircase. At the heart of the home, you'll find a cozy bonus room, complete with an electric fireplace, creating the perfect atmosphere for family nights. The kitchen is a chef's dream, showcasing stainless steel appliances including a built-in oven, microwave, dishwasher, and a gas cooktop, all nicely paired with beautiful granite countertops. The spacious dining room offers astonishing views of the lush green space and walking paths in the backyard, enhancing your dining experience. Step outside to discover a massive partially fenced backyard, ideal for family barbecues and gatherings, providing ample space for outdoor fun. As you ascend to the upper level, you are greeted by an open-to-below view that floods the family room with natural light, making it a perfect spot for game nights or relaxing. All four bedrooms upstairs come equipped with walk-in closets, ensuring plenty of storage space. The first bedroom features a convenient Jack and Jill bathroom. The primary bedroom is an elegant retreat, complete with a huge walk-in closet fitted with organizers and an ensuite bathroom that features a double vanity with granite countertops and ample cabinetry to keep your bathroom essentials neatly stored. The unfinished basement presents a blank canvas for your customization, already equipped with bathroom and wet bar rough-ins, as well as additional laundry hookups, perfect for a rental unit or additional private space for family and friends, the possibilities are endless! Located in the heart of Silverado, this home offers convenient access to various amenities including Spruce Meadows, the Sirocco Golf Course, and easy access to Stoney Trail and Bragg Creek, making weekend getaways to the mountains a breeze. Families will appreciate the multiple educational options nearby, including high schools, junior highs, and elementary schools, with a new