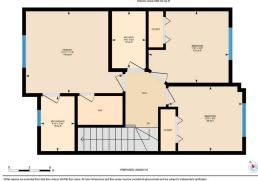

|                                                 |                                                                                                                                                                                                                                                                                                                                                                                                                                                                                                                                                                                                                                                                                                                                                                                                                                                                                                                                                                                                                                                                                                                                                                                                                                                                                                                                                                                                                                                                                                                                                                                                                                                                                                                                                                                                                                                                                                                                                                                                                                                                                |                | Room Information     |          |               |  |  |  |
|-------------------------------------------------|--------------------------------------------------------------------------------------------------------------------------------------------------------------------------------------------------------------------------------------------------------------------------------------------------------------------------------------------------------------------------------------------------------------------------------------------------------------------------------------------------------------------------------------------------------------------------------------------------------------------------------------------------------------------------------------------------------------------------------------------------------------------------------------------------------------------------------------------------------------------------------------------------------------------------------------------------------------------------------------------------------------------------------------------------------------------------------------------------------------------------------------------------------------------------------------------------------------------------------------------------------------------------------------------------------------------------------------------------------------------------------------------------------------------------------------------------------------------------------------------------------------------------------------------------------------------------------------------------------------------------------------------------------------------------------------------------------------------------------------------------------------------------------------------------------------------------------------------------------------------------------------------------------------------------------------------------------------------------------------------------------------------------------------------------------------------------------|----------------|----------------------|----------|---------------|--|--|--|
| Room                                            | Level                                                                                                                                                                                                                                                                                                                                                                                                                                                                                                                                                                                                                                                                                                                                                                                                                                                                                                                                                                                                                                                                                                                                                                                                                                                                                                                                                                                                                                                                                                                                                                                                                                                                                                                                                                                                                                                                                                                                                                                                                                                                          | Dimensions     | Room                 | Level    | Dimensions    |  |  |  |
| 2pc Bathroom                                    | Main                                                                                                                                                                                                                                                                                                                                                                                                                                                                                                                                                                                                                                                                                                                                                                                                                                                                                                                                                                                                                                                                                                                                                                                                                                                                                                                                                                                                                                                                                                                                                                                                                                                                                                                                                                                                                                                                                                                                                                                                                                                                           | 5`11" x 4`11"  | Balcony              | Main     | 9`11" x 4`7"  |  |  |  |
| Dining Room                                     | Main                                                                                                                                                                                                                                                                                                                                                                                                                                                                                                                                                                                                                                                                                                                                                                                                                                                                                                                                                                                                                                                                                                                                                                                                                                                                                                                                                                                                                                                                                                                                                                                                                                                                                                                                                                                                                                                                                                                                                                                                                                                                           | 16`4" x 5`3"   | Foyer                | Main     | 7`7" x 6`9"   |  |  |  |
| Kitchen                                         | Main                                                                                                                                                                                                                                                                                                                                                                                                                                                                                                                                                                                                                                                                                                                                                                                                                                                                                                                                                                                                                                                                                                                                                                                                                                                                                                                                                                                                                                                                                                                                                                                                                                                                                                                                                                                                                                                                                                                                                                                                                                                                           | 13`10" x 9`4"  | Living Room          | Main     | 13`9" x 14`6" |  |  |  |
| 4pc Bathroom                                    | Second                                                                                                                                                                                                                                                                                                                                                                                                                                                                                                                                                                                                                                                                                                                                                                                                                                                                                                                                                                                                                                                                                                                                                                                                                                                                                                                                                                                                                                                                                                                                                                                                                                                                                                                                                                                                                                                                                                                                                                                                                                                                         | 8`2" x 4`10"   | 4pc Ensuite bath     | Second   | 7`10" x 4`10" |  |  |  |
| Bedroom                                         | Second                                                                                                                                                                                                                                                                                                                                                                                                                                                                                                                                                                                                                                                                                                                                                                                                                                                                                                                                                                                                                                                                                                                                                                                                                                                                                                                                                                                                                                                                                                                                                                                                                                                                                                                                                                                                                                                                                                                                                                                                                                                                         | 10`3" x 11`6"  | Bedroom              | Second   | 9`3" x 10`7"  |  |  |  |
| Bedroom - Primary                               | Second                                                                                                                                                                                                                                                                                                                                                                                                                                                                                                                                                                                                                                                                                                                                                                                                                                                                                                                                                                                                                                                                                                                                                                                                                                                                                                                                                                                                                                                                                                                                                                                                                                                                                                                                                                                                                                                                                                                                                                                                                                                                         | 11`9" x 13`11" | Furnace/Utility Room | Basement | 11`9" x 6`5"  |  |  |  |
|                                                 |                                                                                                                                                                                                                                                                                                                                                                                                                                                                                                                                                                                                                                                                                                                                                                                                                                                                                                                                                                                                                                                                                                                                                                                                                                                                                                                                                                                                                                                                                                                                                                                                                                                                                                                                                                                                                                                                                                                                                                                                                                                                                |                | Legal/Tax/Financial  |          |               |  |  |  |
| Condo Fee:                                      |                                                                                                                                                                                                                                                                                                                                                                                                                                                                                                                                                                                                                                                                                                                                                                                                                                                                                                                                                                                                                                                                                                                                                                                                                                                                                                                                                                                                                                                                                                                                                                                                                                                                                                                                                                                                                                                                                                                                                                                                                                                                                | Title:         |                      | Zoning:  |               |  |  |  |
| \$308                                           |                                                                                                                                                                                                                                                                                                                                                                                                                                                                                                                                                                                                                                                                                                                                                                                                                                                                                                                                                                                                                                                                                                                                                                                                                                                                                                                                                                                                                                                                                                                                                                                                                                                                                                                                                                                                                                                                                                                                                                                                                                                                                | Fee Simple     |                      | M-1      |               |  |  |  |
|                                                 |                                                                                                                                                                                                                                                                                                                                                                                                                                                                                                                                                                                                                                                                                                                                                                                                                                                                                                                                                                                                                                                                                                                                                                                                                                                                                                                                                                                                                                                                                                                                                                                                                                                                                                                                                                                                                                                                                                                                                                                                                                                                                | Fee Freq:      |                      |          |               |  |  |  |
|                                                 |                                                                                                                                                                                                                                                                                                                                                                                                                                                                                                                                                                                                                                                                                                                                                                                                                                                                                                                                                                                                                                                                                                                                                                                                                                                                                                                                                                                                                                                                                                                                                                                                                                                                                                                                                                                                                                                                                                                                                                                                                                                                                | Monthly        |                      |          |               |  |  |  |
| Legal Desc:                                     | 0815402                                                                                                                                                                                                                                                                                                                                                                                                                                                                                                                                                                                                                                                                                                                                                                                                                                                                                                                                                                                                                                                                                                                                                                                                                                                                                                                                                                                                                                                                                                                                                                                                                                                                                                                                                                                                                                                                                                                                                                                                                                                                        |                |                      |          |               |  |  |  |
|                                                 | Remarks                                                                                                                                                                                                                                                                                                                                                                                                                                                                                                                                                                                                                                                                                                                                                                                                                                                                                                                                                                                                                                                                                                                                                                                                                                                                                                                                                                                                                                                                                                                                                                                                                                                                                                                                                                                                                                                                                                                                                                                                                                                                        |                |                      |          |               |  |  |  |
| Pub Rmks:<br>Inclusions:<br>Property Listed By: | Welcome to the fabulous community of Kincora! This 2 storey townhome has it all with 3 bedrooms, 2.5 bathrooms, a double garage, low monthly fees and a location that can't be beat! Approaching the front door you are welcomed by a lovely south-facing patio that's perfect for a green thumb or relaxing in the sunshine. Stepping inside you are greeted with a bright and airy open-concept layout that features modern colours and finishing. The living room is truly a lovely space with windows let in plenty of natural light, a gas fireplace accented with updated surround, and a multi-purpose alcove that's perfect for a desk or cabinetry. The dining area has a trendy new light fixture that can be repositioned, plenty of space to seat six, and adjacent island counter seating. The kitchen has been beautifully modernized by adding an island with tons of storage, new countertops, new flooring and stainless appliances. The balcony is accessed off the kitchen offering convenience for those BBQ's you'll be hosting! Completing the main floor is a two-piece powder room and laundry room with stacked washer/dryer and storage space. The second level is a fabulous layout; the primary bedroom is tucked away by itself at the north end of the home for optimal privacy and is complete with a 4-piece ensuite and walk-in closet. Finishing off the second level are two more bedrooms (on the south side) and a 4 piece bathroom. The double garage will keep your vehicles out of the elements, affords storage for outdoor gear, and enters into a mud room with brand new storage cupboard and seating. Kincora is a family-friendly neighborhood with a strong sense of community and all amenities (groceries, banking, restaurants etc.) are a mere 3 minute drive away at Creekside Shopping Centre. BONUSES: Hot water tank 2023, furnace regularly serviced and cleaned, new toilets and shower heads in 2nd level bathrooms. Garage door opener remote x 1, basement mud room storage cupboard Century 21 Bamber Realty LTD. |                |                      |          |               |  |  |  |

## TO VIEW THIS PROPERTY WITH AN A-TEAM BUYER'S AGENT PLEASE CONTACT (587) 700-7123

231 Kincora Ln NW, Calgary, AB Main Floor Exterior Area 622.07 sq ft Interior Area 567.48 sq ft

231 Kincora Ln NW, Calgary, AB 2nd Floor Exterior Area 643.21 sq ft Interior Area 585.53 sq ft