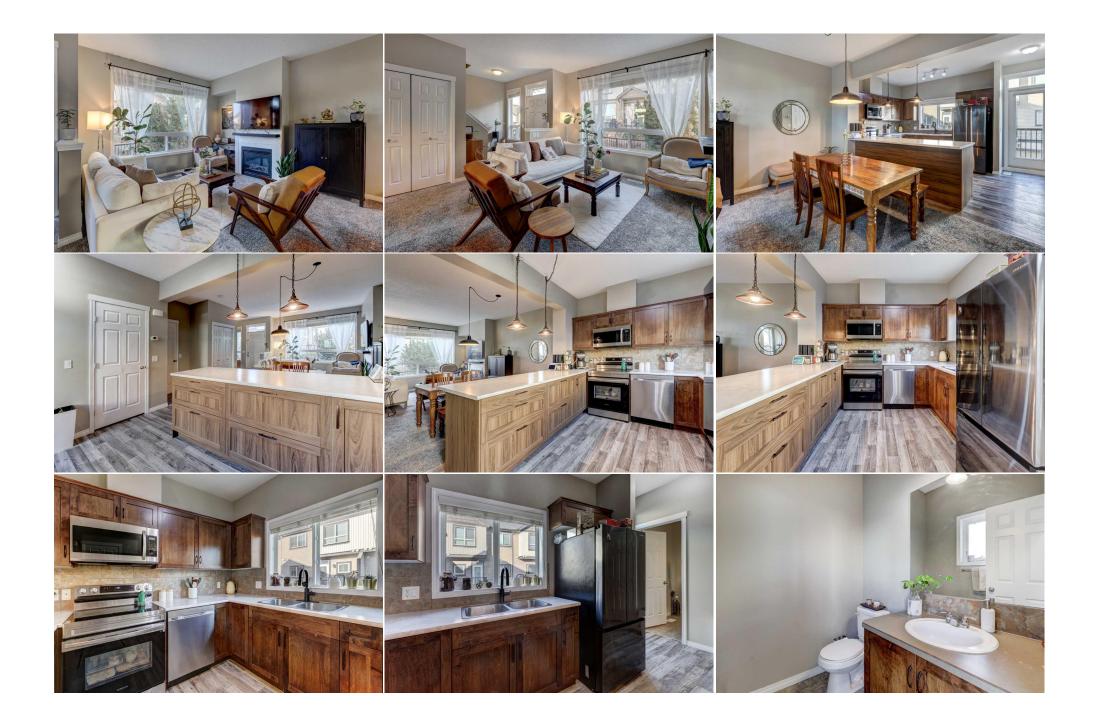

|                                                 |                                                                                                                                                                                                                                                                                                                                                                                                                                                                                                                                                                                                                                                                                                                                                                                                                                                                                                                                                                                                                                                                                                                                                                                                                                                                                                                                                                                                                                                                                                                                                                                                                                                                                                                                                                                                                                                                                                                                                                                                                                                                                |                | Room Information     |          |               |  |  |  |
|-------------------------------------------------|--------------------------------------------------------------------------------------------------------------------------------------------------------------------------------------------------------------------------------------------------------------------------------------------------------------------------------------------------------------------------------------------------------------------------------------------------------------------------------------------------------------------------------------------------------------------------------------------------------------------------------------------------------------------------------------------------------------------------------------------------------------------------------------------------------------------------------------------------------------------------------------------------------------------------------------------------------------------------------------------------------------------------------------------------------------------------------------------------------------------------------------------------------------------------------------------------------------------------------------------------------------------------------------------------------------------------------------------------------------------------------------------------------------------------------------------------------------------------------------------------------------------------------------------------------------------------------------------------------------------------------------------------------------------------------------------------------------------------------------------------------------------------------------------------------------------------------------------------------------------------------------------------------------------------------------------------------------------------------------------------------------------------------------------------------------------------------|----------------|----------------------|----------|---------------|--|--|--|
| Room                                            | Level                                                                                                                                                                                                                                                                                                                                                                                                                                                                                                                                                                                                                                                                                                                                                                                                                                                                                                                                                                                                                                                                                                                                                                                                                                                                                                                                                                                                                                                                                                                                                                                                                                                                                                                                                                                                                                                                                                                                                                                                                                                                          | Dimensions     | Room                 | Level    | Dimensions    |  |  |  |
| 2pc Bathroom                                    | Main                                                                                                                                                                                                                                                                                                                                                                                                                                                                                                                                                                                                                                                                                                                                                                                                                                                                                                                                                                                                                                                                                                                                                                                                                                                                                                                                                                                                                                                                                                                                                                                                                                                                                                                                                                                                                                                                                                                                                                                                                                                                           | 5`11" x 4`11"  | Balcony              | Main     | 9`11" x 4`7"  |  |  |  |
| Dining Room                                     | Main                                                                                                                                                                                                                                                                                                                                                                                                                                                                                                                                                                                                                                                                                                                                                                                                                                                                                                                                                                                                                                                                                                                                                                                                                                                                                                                                                                                                                                                                                                                                                                                                                                                                                                                                                                                                                                                                                                                                                                                                                                                                           | 16`4" x 5`3"   | Foyer                | Main     | 7`7" x 6`9"   |  |  |  |
| Kitchen                                         | Main                                                                                                                                                                                                                                                                                                                                                                                                                                                                                                                                                                                                                                                                                                                                                                                                                                                                                                                                                                                                                                                                                                                                                                                                                                                                                                                                                                                                                                                                                                                                                                                                                                                                                                                                                                                                                                                                                                                                                                                                                                                                           | 13`10" x 9`4"  | Living Room          | Main     | 13`9" x 14`6" |  |  |  |
| 4pc Bathroom                                    | Second                                                                                                                                                                                                                                                                                                                                                                                                                                                                                                                                                                                                                                                                                                                                                                                                                                                                                                                                                                                                                                                                                                                                                                                                                                                                                                                                                                                                                                                                                                                                                                                                                                                                                                                                                                                                                                                                                                                                                                                                                                                                         | 8`2" x 4`10"   | 4pc Ensuite bath     | Second   | 7`10" x 4`10" |  |  |  |
| Bedroom                                         | Second                                                                                                                                                                                                                                                                                                                                                                                                                                                                                                                                                                                                                                                                                                                                                                                                                                                                                                                                                                                                                                                                                                                                                                                                                                                                                                                                                                                                                                                                                                                                                                                                                                                                                                                                                                                                                                                                                                                                                                                                                                                                         | 10`3" x 11`6"  | Bedroom              | Second   | 9`3" x 10`7"  |  |  |  |
| Bedroom - Primary                               | Second                                                                                                                                                                                                                                                                                                                                                                                                                                                                                                                                                                                                                                                                                                                                                                                                                                                                                                                                                                                                                                                                                                                                                                                                                                                                                                                                                                                                                                                                                                                                                                                                                                                                                                                                                                                                                                                                                                                                                                                                                                                                         | 11`9" x 13`11" | Furnace/Utility Room | Basement | 11`9" x 6`5"  |  |  |  |
|                                                 |                                                                                                                                                                                                                                                                                                                                                                                                                                                                                                                                                                                                                                                                                                                                                                                                                                                                                                                                                                                                                                                                                                                                                                                                                                                                                                                                                                                                                                                                                                                                                                                                                                                                                                                                                                                                                                                                                                                                                                                                                                                                                |                | Legal/Tax/Financial  |          |               |  |  |  |
| Condo Fee:                                      |                                                                                                                                                                                                                                                                                                                                                                                                                                                                                                                                                                                                                                                                                                                                                                                                                                                                                                                                                                                                                                                                                                                                                                                                                                                                                                                                                                                                                                                                                                                                                                                                                                                                                                                                                                                                                                                                                                                                                                                                                                                                                | Title:         |                      | Zoning:  |               |  |  |  |
| \$308                                           |                                                                                                                                                                                                                                                                                                                                                                                                                                                                                                                                                                                                                                                                                                                                                                                                                                                                                                                                                                                                                                                                                                                                                                                                                                                                                                                                                                                                                                                                                                                                                                                                                                                                                                                                                                                                                                                                                                                                                                                                                                                                                | Fee Simple     |                      | M-1      |               |  |  |  |
|                                                 |                                                                                                                                                                                                                                                                                                                                                                                                                                                                                                                                                                                                                                                                                                                                                                                                                                                                                                                                                                                                                                                                                                                                                                                                                                                                                                                                                                                                                                                                                                                                                                                                                                                                                                                                                                                                                                                                                                                                                                                                                                                                                | Fee Freq:      |                      |          |               |  |  |  |
|                                                 |                                                                                                                                                                                                                                                                                                                                                                                                                                                                                                                                                                                                                                                                                                                                                                                                                                                                                                                                                                                                                                                                                                                                                                                                                                                                                                                                                                                                                                                                                                                                                                                                                                                                                                                                                                                                                                                                                                                                                                                                                                                                                | Monthly        |                      |          |               |  |  |  |
| Legal Desc:                                     | 0815402                                                                                                                                                                                                                                                                                                                                                                                                                                                                                                                                                                                                                                                                                                                                                                                                                                                                                                                                                                                                                                                                                                                                                                                                                                                                                                                                                                                                                                                                                                                                                                                                                                                                                                                                                                                                                                                                                                                                                                                                                                                                        |                |                      |          |               |  |  |  |
|                                                 | Remarks                                                                                                                                                                                                                                                                                                                                                                                                                                                                                                                                                                                                                                                                                                                                                                                                                                                                                                                                                                                                                                                                                                                                                                                                                                                                                                                                                                                                                                                                                                                                                                                                                                                                                                                                                                                                                                                                                                                                                                                                                                                                        |                |                      |          |               |  |  |  |
| Pub Rmks:<br>Inclusions:<br>Property Listed By: | Welcome to the fabulous community of Kincora! This 2 storey townhome has it all with 3 bedrooms, 2.5 bathrooms, a double garage, low monthly fees and a location that can't be beat! Approaching the front door you are welcomed by a lovely south-facing patio that's perfect for a green thumb or relaxing in the sunshine. Stepping inside you are greeted with a bright and airy open-concept layout that features modern colours and finishing. The living room is truly a lovely space with windows let in plenty of natural light, a gas fireplace accented with updated surround, and a multi-purpose alcove that's perfect for a desk or cabinetry. The dining area has a trendy new light fixture that can be repositioned, plenty of space to seat six, and adjacent island counter seating. The kitchen has been beautifully modernized by adding an island with tons of storage, new countertops, new flooring and stainless appliances. The balcony is accessed off the kitchen offering convenience for those BBQ's you'll be hosting! Completing the main floor is a two-piece powder room and laundry room with stacked washer/dryer and storage space. The second level is a fabulous layout; the primary bedroom is tucked away by itself at the north end of the home for optimal privacy and is complete with a 4-piece ensuite and walk-in closet. Finishing off the second level are two more bedrooms (on the south side) and a 4 piece bathroom. The double garage will keep your vehicles out of the elements, affords storage for outdoor gear, and enters into a mud room with brand new storage cupboard and seating. Kincora is a family-friendly neighborhood with a strong sense of community and all amenities (groceries, banking, restaurants etc.) are a mere 3 minute drive away at Creekside Shopping Centre. BONUSES: Hot water tank 2023, furnace regularly serviced and cleaned, new toilets and shower heads in 2nd level bathrooms. Garage door opener remote x 1, basement mud room storage cupboard Century 21 Bamber Realty LTD. |                |                      |          |               |  |  |  |