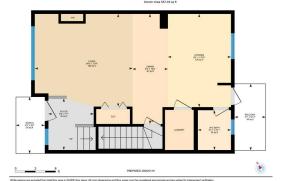

|                                                 |                                                                                                                                                                                                                                                                                                                                                                                                                                                                                                                                                                                                                                                                                                                                                                                                                                                                                                                                                                                                                                                                                                                                                                                                                                                                                                                                                                                                                                                                                                                                                                                                                                                                                                                                                                                                                                                                                                                                                                                                                                                                                |                | Room Information     |          |               |  |  |  |
|-------------------------------------------------|--------------------------------------------------------------------------------------------------------------------------------------------------------------------------------------------------------------------------------------------------------------------------------------------------------------------------------------------------------------------------------------------------------------------------------------------------------------------------------------------------------------------------------------------------------------------------------------------------------------------------------------------------------------------------------------------------------------------------------------------------------------------------------------------------------------------------------------------------------------------------------------------------------------------------------------------------------------------------------------------------------------------------------------------------------------------------------------------------------------------------------------------------------------------------------------------------------------------------------------------------------------------------------------------------------------------------------------------------------------------------------------------------------------------------------------------------------------------------------------------------------------------------------------------------------------------------------------------------------------------------------------------------------------------------------------------------------------------------------------------------------------------------------------------------------------------------------------------------------------------------------------------------------------------------------------------------------------------------------------------------------------------------------------------------------------------------------|----------------|----------------------|----------|---------------|--|--|--|
| Room                                            | Level                                                                                                                                                                                                                                                                                                                                                                                                                                                                                                                                                                                                                                                                                                                                                                                                                                                                                                                                                                                                                                                                                                                                                                                                                                                                                                                                                                                                                                                                                                                                                                                                                                                                                                                                                                                                                                                                                                                                                                                                                                                                          | Dimensions     | Room                 | Level    | Dimensions    |  |  |  |
| 2pc Bathroom                                    | Main                                                                                                                                                                                                                                                                                                                                                                                                                                                                                                                                                                                                                                                                                                                                                                                                                                                                                                                                                                                                                                                                                                                                                                                                                                                                                                                                                                                                                                                                                                                                                                                                                                                                                                                                                                                                                                                                                                                                                                                                                                                                           | 5`11" x 4`11"  | Balcony              | Main     | 9`11" x 4`7"  |  |  |  |
| Dining Room                                     | Main                                                                                                                                                                                                                                                                                                                                                                                                                                                                                                                                                                                                                                                                                                                                                                                                                                                                                                                                                                                                                                                                                                                                                                                                                                                                                                                                                                                                                                                                                                                                                                                                                                                                                                                                                                                                                                                                                                                                                                                                                                                                           | 16`4" x 5`3"   | Foyer                | Main     | 7`7" x 6`9"   |  |  |  |
| Kitchen                                         | Main                                                                                                                                                                                                                                                                                                                                                                                                                                                                                                                                                                                                                                                                                                                                                                                                                                                                                                                                                                                                                                                                                                                                                                                                                                                                                                                                                                                                                                                                                                                                                                                                                                                                                                                                                                                                                                                                                                                                                                                                                                                                           | 13`10" x 9`4"  | Living Room          | Main     | 13`9" x 14`6" |  |  |  |
| 4pc Bathroom                                    | Second                                                                                                                                                                                                                                                                                                                                                                                                                                                                                                                                                                                                                                                                                                                                                                                                                                                                                                                                                                                                                                                                                                                                                                                                                                                                                                                                                                                                                                                                                                                                                                                                                                                                                                                                                                                                                                                                                                                                                                                                                                                                         | 8`2" x 4`10"   | 4pc Ensuite bath     | Second   | 7`10" x 4`10" |  |  |  |
| Bedroom                                         | Second                                                                                                                                                                                                                                                                                                                                                                                                                                                                                                                                                                                                                                                                                                                                                                                                                                                                                                                                                                                                                                                                                                                                                                                                                                                                                                                                                                                                                                                                                                                                                                                                                                                                                                                                                                                                                                                                                                                                                                                                                                                                         | 10`3" x 11`6"  | Bedroom              | Second   | 9`3" x 10`7"  |  |  |  |
| Bedroom - Primary                               | Second                                                                                                                                                                                                                                                                                                                                                                                                                                                                                                                                                                                                                                                                                                                                                                                                                                                                                                                                                                                                                                                                                                                                                                                                                                                                                                                                                                                                                                                                                                                                                                                                                                                                                                                                                                                                                                                                                                                                                                                                                                                                         | 11`9" x 13`11" | Furnace/Utility Room | Basement | 11`9" x 6`5"  |  |  |  |
|                                                 |                                                                                                                                                                                                                                                                                                                                                                                                                                                                                                                                                                                                                                                                                                                                                                                                                                                                                                                                                                                                                                                                                                                                                                                                                                                                                                                                                                                                                                                                                                                                                                                                                                                                                                                                                                                                                                                                                                                                                                                                                                                                                |                | Legal/Tax/Financial  |          |               |  |  |  |
| Condo Fee:                                      |                                                                                                                                                                                                                                                                                                                                                                                                                                                                                                                                                                                                                                                                                                                                                                                                                                                                                                                                                                                                                                                                                                                                                                                                                                                                                                                                                                                                                                                                                                                                                                                                                                                                                                                                                                                                                                                                                                                                                                                                                                                                                | Title:         |                      | Zoning:  |               |  |  |  |
| \$308                                           |                                                                                                                                                                                                                                                                                                                                                                                                                                                                                                                                                                                                                                                                                                                                                                                                                                                                                                                                                                                                                                                                                                                                                                                                                                                                                                                                                                                                                                                                                                                                                                                                                                                                                                                                                                                                                                                                                                                                                                                                                                                                                | Fee Simple     |                      | M-1      |               |  |  |  |
|                                                 |                                                                                                                                                                                                                                                                                                                                                                                                                                                                                                                                                                                                                                                                                                                                                                                                                                                                                                                                                                                                                                                                                                                                                                                                                                                                                                                                                                                                                                                                                                                                                                                                                                                                                                                                                                                                                                                                                                                                                                                                                                                                                | Fee Freq:      |                      |          |               |  |  |  |
|                                                 |                                                                                                                                                                                                                                                                                                                                                                                                                                                                                                                                                                                                                                                                                                                                                                                                                                                                                                                                                                                                                                                                                                                                                                                                                                                                                                                                                                                                                                                                                                                                                                                                                                                                                                                                                                                                                                                                                                                                                                                                                                                                                | Monthly        |                      |          |               |  |  |  |
| Legal Desc:                                     | 0815402                                                                                                                                                                                                                                                                                                                                                                                                                                                                                                                                                                                                                                                                                                                                                                                                                                                                                                                                                                                                                                                                                                                                                                                                                                                                                                                                                                                                                                                                                                                                                                                                                                                                                                                                                                                                                                                                                                                                                                                                                                                                        |                |                      |          |               |  |  |  |
|                                                 | Remarks                                                                                                                                                                                                                                                                                                                                                                                                                                                                                                                                                                                                                                                                                                                                                                                                                                                                                                                                                                                                                                                                                                                                                                                                                                                                                                                                                                                                                                                                                                                                                                                                                                                                                                                                                                                                                                                                                                                                                                                                                                                                        |                |                      |          |               |  |  |  |
| Pub Rmks:<br>Inclusions:<br>Property Listed By: | Welcome to the fabulous community of Kincora! This 2 storey townhome has it all with 3 bedrooms, 2.5 bathrooms, a double garage, low monthly fees and a location that can't be beat! Approaching the front door you are welcomed by a lovely south-facing patio that's perfect for a green thumb or relaxing in the sunshine. Stepping inside you are greeted with a bright and airy open-concept layout that features modern colours and finishing. The living room is truly a lovely space with windows let in plenty of natural light, a gas fireplace accented with updated surround, and a multi-purpose alcove that's perfect for a desk or cabinetry. The dining area has a trendy new light fixture that can be repositioned, plenty of space to seat six, and adjacent island counter seating. The kitchen has been beautifully modernized by adding an island with tons of storage, new countertops, new flooring and stainless appliances. The balcony is accessed off the kitchen offering convenience for those BBQ's you'll be hosting! Completing the main floor is a two-piece powder room and laundry room with stacked washer/dryer and storage space. The second level is a fabulous layout; the primary bedroom is tucked away by itself at the north end of the home for optimal privacy and is complete with a 4-piece ensuite and walk-in closet. Finishing off the second level are two more bedrooms (on the south side) and a 4 piece bathroom. The double garage will keep your vehicles out of the elements, affords storage for outdoor gear, and enters into a mud room with brand new storage cupboard and seating. Kincora is a family-friendly neighborhood with a strong sense of community and all amenities (groceries, banking, restaurants etc.) are a mere 3 minute drive away at Creekside Shopping Centre. BONUSES: Hot water tank 2023, furnace regularly serviced and cleaned, new toilets and shower heads in 2nd level bathrooms. Garage door opener remote x 1, basement mud room storage cupboard Century 21 Bamber Realty LTD. |                |                      |          |               |  |  |  |

## TO VIEW THIS PROPERTY WITH AN A-TEAM BUYER'S AGENT PLEASE CONTACT (587) 700-7123

231 Kincora Ln NW, Calgary, AB Main Floor Exterior Area 622.07 sq ft Interior Area 567.48 sq ft

231 Kincora Ln NW, Calgary, AB 2nd Floor Exterior Area 643.21 sq ft Interior Area 585.53 sq ft