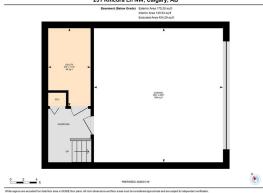

|                                                 |                                                                                                                                                                                                                                                                                                                                                                                                                                                                                                                                                                                                                                                                                                                                                                                                                                                                                                                                                                                                                                                                                                                                                                                                                                                                                                                                                                                                                                                                                                                                                                                                                                                                                                                                                                                                                                                                                                                                                                                                                                                                                |                | Room Information     |          |               |  |  |  |
|-------------------------------------------------|--------------------------------------------------------------------------------------------------------------------------------------------------------------------------------------------------------------------------------------------------------------------------------------------------------------------------------------------------------------------------------------------------------------------------------------------------------------------------------------------------------------------------------------------------------------------------------------------------------------------------------------------------------------------------------------------------------------------------------------------------------------------------------------------------------------------------------------------------------------------------------------------------------------------------------------------------------------------------------------------------------------------------------------------------------------------------------------------------------------------------------------------------------------------------------------------------------------------------------------------------------------------------------------------------------------------------------------------------------------------------------------------------------------------------------------------------------------------------------------------------------------------------------------------------------------------------------------------------------------------------------------------------------------------------------------------------------------------------------------------------------------------------------------------------------------------------------------------------------------------------------------------------------------------------------------------------------------------------------------------------------------------------------------------------------------------------------|----------------|----------------------|----------|---------------|--|--|--|
| Room                                            | Level                                                                                                                                                                                                                                                                                                                                                                                                                                                                                                                                                                                                                                                                                                                                                                                                                                                                                                                                                                                                                                                                                                                                                                                                                                                                                                                                                                                                                                                                                                                                                                                                                                                                                                                                                                                                                                                                                                                                                                                                                                                                          | Dimensions     | Room                 | Level    | Dimensions    |  |  |  |
| 2pc Bathroom                                    | Main                                                                                                                                                                                                                                                                                                                                                                                                                                                                                                                                                                                                                                                                                                                                                                                                                                                                                                                                                                                                                                                                                                                                                                                                                                                                                                                                                                                                                                                                                                                                                                                                                                                                                                                                                                                                                                                                                                                                                                                                                                                                           | 5`11" x 4`11"  | Balcony              | Main     | 9`11" x 4`7"  |  |  |  |
| Dining Room                                     | Main                                                                                                                                                                                                                                                                                                                                                                                                                                                                                                                                                                                                                                                                                                                                                                                                                                                                                                                                                                                                                                                                                                                                                                                                                                                                                                                                                                                                                                                                                                                                                                                                                                                                                                                                                                                                                                                                                                                                                                                                                                                                           | 16`4" x 5`3"   | Foyer                | Main     | 7`7" x 6`9"   |  |  |  |
| Kitchen                                         | Main                                                                                                                                                                                                                                                                                                                                                                                                                                                                                                                                                                                                                                                                                                                                                                                                                                                                                                                                                                                                                                                                                                                                                                                                                                                                                                                                                                                                                                                                                                                                                                                                                                                                                                                                                                                                                                                                                                                                                                                                                                                                           | 13`10" x 9`4"  | Living Room          | Main     | 13`9" x 14`6" |  |  |  |
| 4pc Bathroom                                    | Second                                                                                                                                                                                                                                                                                                                                                                                                                                                                                                                                                                                                                                                                                                                                                                                                                                                                                                                                                                                                                                                                                                                                                                                                                                                                                                                                                                                                                                                                                                                                                                                                                                                                                                                                                                                                                                                                                                                                                                                                                                                                         | 8`2" x 4`10"   | 4pc Ensuite bath     | Second   | 7`10" x 4`10" |  |  |  |
| Bedroom                                         | Second                                                                                                                                                                                                                                                                                                                                                                                                                                                                                                                                                                                                                                                                                                                                                                                                                                                                                                                                                                                                                                                                                                                                                                                                                                                                                                                                                                                                                                                                                                                                                                                                                                                                                                                                                                                                                                                                                                                                                                                                                                                                         | 10`3" x 11`6"  | Bedroom              | Second   | 9`3" x 10`7"  |  |  |  |
| Bedroom - Primary                               | Second                                                                                                                                                                                                                                                                                                                                                                                                                                                                                                                                                                                                                                                                                                                                                                                                                                                                                                                                                                                                                                                                                                                                                                                                                                                                                                                                                                                                                                                                                                                                                                                                                                                                                                                                                                                                                                                                                                                                                                                                                                                                         | 11`9" x 13`11" | Furnace/Utility Room | Basement | 11`9" x 6`5"  |  |  |  |
|                                                 |                                                                                                                                                                                                                                                                                                                                                                                                                                                                                                                                                                                                                                                                                                                                                                                                                                                                                                                                                                                                                                                                                                                                                                                                                                                                                                                                                                                                                                                                                                                                                                                                                                                                                                                                                                                                                                                                                                                                                                                                                                                                                |                | Legal/Tax/Financial  |          |               |  |  |  |
| Condo Fee:                                      |                                                                                                                                                                                                                                                                                                                                                                                                                                                                                                                                                                                                                                                                                                                                                                                                                                                                                                                                                                                                                                                                                                                                                                                                                                                                                                                                                                                                                                                                                                                                                                                                                                                                                                                                                                                                                                                                                                                                                                                                                                                                                | Title:         |                      | Zoning:  |               |  |  |  |
| \$308                                           |                                                                                                                                                                                                                                                                                                                                                                                                                                                                                                                                                                                                                                                                                                                                                                                                                                                                                                                                                                                                                                                                                                                                                                                                                                                                                                                                                                                                                                                                                                                                                                                                                                                                                                                                                                                                                                                                                                                                                                                                                                                                                | Fee Simple     |                      | M-1      |               |  |  |  |
|                                                 |                                                                                                                                                                                                                                                                                                                                                                                                                                                                                                                                                                                                                                                                                                                                                                                                                                                                                                                                                                                                                                                                                                                                                                                                                                                                                                                                                                                                                                                                                                                                                                                                                                                                                                                                                                                                                                                                                                                                                                                                                                                                                | Fee Freq:      |                      |          |               |  |  |  |
|                                                 |                                                                                                                                                                                                                                                                                                                                                                                                                                                                                                                                                                                                                                                                                                                                                                                                                                                                                                                                                                                                                                                                                                                                                                                                                                                                                                                                                                                                                                                                                                                                                                                                                                                                                                                                                                                                                                                                                                                                                                                                                                                                                | Monthly        |                      |          |               |  |  |  |
| Legal Desc:                                     | 0815402                                                                                                                                                                                                                                                                                                                                                                                                                                                                                                                                                                                                                                                                                                                                                                                                                                                                                                                                                                                                                                                                                                                                                                                                                                                                                                                                                                                                                                                                                                                                                                                                                                                                                                                                                                                                                                                                                                                                                                                                                                                                        |                |                      |          |               |  |  |  |
|                                                 | Remarks                                                                                                                                                                                                                                                                                                                                                                                                                                                                                                                                                                                                                                                                                                                                                                                                                                                                                                                                                                                                                                                                                                                                                                                                                                                                                                                                                                                                                                                                                                                                                                                                                                                                                                                                                                                                                                                                                                                                                                                                                                                                        |                |                      |          |               |  |  |  |
| Pub Rmks:<br>Inclusions:<br>Property Listed By: | Welcome to the fabulous community of Kincora! This 2 storey townhome has it all with 3 bedrooms, 2.5 bathrooms, a double garage, low monthly fees and a location that can't be beat! Approaching the front door you are welcomed by a lovely south-facing patio that's perfect for a green thumb or relaxing in the sunshine. Stepping inside you are greeted with a bright and airy open-concept layout that features modern colours and finishing. The living room is truly a lovely space with windows let in plenty of natural light, a gas fireplace accented with updated surround, and a multi-purpose alcove that's perfect for a desk or cabinetry. The dining area has a trendy new light fixture that can be repositioned, plenty of space to seat six, and adjacent island counter seating. The kitchen has been beautifully modernized by adding an island with tons of storage, new countertops, new flooring and stainless appliances. The balcony is accessed off the kitchen offering convenience for those BBQ's you'll be hosting! Completing the main floor is a two-piece powder room and laundry room with stacked washer/dryer and storage space. The second level is a fabulous layout; the primary bedroom is tucked away by itself at the north end of the home for optimal privacy and is complete with a 4-piece ensuite and walk-in closet. Finishing off the second level are two more bedrooms (on the south side) and a 4 piece bathroom. The double garage will keep your vehicles out of the elements, affords storage for outdoor gear, and enters into a mud room with brand new storage cupboard and seating. Kincora is a family-friendly neighborhood with a strong sense of community and all amenities (groceries, banking, restaurants etc.) are a mere 3 minute drive away at Creekside Shopping Centre. BONUSES: Hot water tank 2023, furnace regularly serviced and cleaned, new toilets and shower heads in 2nd level bathrooms. Garage door opener remote x 1, basement mud room storage cupboard Century 21 Bamber Realty LTD. |                |                      |          |               |  |  |  |