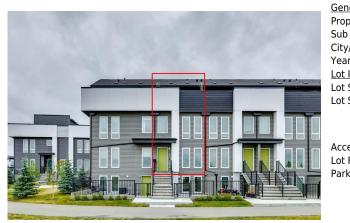

## 20581 SETON Way, Calgary t3m2l3

| MLS®#:  | A2188262 | Area:   | Seton   | Listing<br>Date: | 01/16/25 | List Price: <b>\$470,000</b> |
|---------|----------|---------|---------|------------------|----------|------------------------------|
| Status: | Active   | County: | Calgary | Change:          | None     | Association: Fort McMurray   |

| eneral Information   | <u>1</u>                               |                    |       | DOM           |           |
|----------------------|----------------------------------------|--------------------|-------|---------------|-----------|
| ор Туре:             | Residential                            |                    |       | 5             |           |
| b Type:              | Row/Townhouse                          |                    |       | <u>Layout</u> |           |
| y/Town:              | Calgary                                | Finished Floor Are | a     | Beds:         | 2 (2 )    |
| ar Built:            | 2022                                   | Abv Sqft:          | 1,516 | Baths:        | 2.5 (2 1) |
| <u>t Information</u> |                                        | Low Sqft:          |       | Style:        | 3 Storey  |
| t Sz Ar:             |                                        | Ttl Sqft:          | 1,516 |               |           |
| t Shape:             |                                        |                    |       | Parking       |           |
|                      |                                        |                    |       | Ttl Park:     | 1         |
|                      |                                        |                    |       | Garage Sz:    | -         |
| cess:                |                                        |                    |       | Garage S2:    |           |
| t Feat:              | Few Trees,Lawn,                        | Landscaped         |       |               |           |
| rk Feat:             | 220 Volt Wiring,Assigned,Plug-In,Stall |                    |       |               |           |

| Condo Fee:<br><b>\$290</b>                      | Title:<br><b>Fee Simple</b><br>Fee Freg:                                                                                                                                                                                                                                                                                                                                                                                                                                                                                                                                                                                                                                                                                                                                                                                                                                                                                                                                                                                                                                                                                                                                                                                                                                                                                                                                                                                                                                                                                                                                                                                                                                                                                                                                                                                                          | Zoning:<br>M-1 |  |  |  |
|-------------------------------------------------|---------------------------------------------------------------------------------------------------------------------------------------------------------------------------------------------------------------------------------------------------------------------------------------------------------------------------------------------------------------------------------------------------------------------------------------------------------------------------------------------------------------------------------------------------------------------------------------------------------------------------------------------------------------------------------------------------------------------------------------------------------------------------------------------------------------------------------------------------------------------------------------------------------------------------------------------------------------------------------------------------------------------------------------------------------------------------------------------------------------------------------------------------------------------------------------------------------------------------------------------------------------------------------------------------------------------------------------------------------------------------------------------------------------------------------------------------------------------------------------------------------------------------------------------------------------------------------------------------------------------------------------------------------------------------------------------------------------------------------------------------------------------------------------------------------------------------------------------------|----------------|--|--|--|
| Legal Desc:                                     | Monthly 2210175                                                                                                                                                                                                                                                                                                                                                                                                                                                                                                                                                                                                                                                                                                                                                                                                                                                                                                                                                                                                                                                                                                                                                                                                                                                                                                                                                                                                                                                                                                                                                                                                                                                                                                                                                                                                                                   | Remarks        |  |  |  |
| Pub Rmks:<br>Inclusions:<br>Property Listed By: | Your home awaits2-bedroom, 2.5-bath exceptionally UPGRADED 3 Storey townhouse condo right in the heart of Seton. Part of the Zen Urban family, this Avalon<br>Master Built project features a row of townhouses built to 'Net Zero' standards and feature solar panels which helps save significantly on energy bills. Additionally,<br>the Hybrid Split System Heat pump designed with energy efficiency in mind will keep you cool in the summer and cozy warm in the winter. With just over 1516 sq.ft<br>(RMS) of living space, this 2-bedroom unit is located in a desirable part of the complex facing east with panoramic views from the rooftop deck. There is NO carpet<br>here, this home has easy to clean laminate all throughout the property! Bright & functional kitchen features generous quartz counter space, stainless steel<br>appliances, plenty of maple cabinetry and a spacious center island. Main level features an open concept design shared by the kitchen, dining room and living room,<br>the space is perfect for entertaining! Upstairs, enjoy a spacious primary bedroom with 2 closets and a private 3-piece ensuite bath. Right outside the bedroom is<br>the upper-level laundry. Down the hall to the second good sized bedroom and full 4-piece bathroom. Up a few more stairs to the flex room and roof top deck. The<br>flex room space is large enough for a home office, family room, games room or GUEST BEDROOM. You will love the private rooftop deck. Private yard with access to<br>the assigned parking stall. Ideal location close to South Health Campus, shopping, movie theatre, restaurants, parks, pathways and the world's largest YMCA and<br>FUTURE C-TRAIN STATION, Location, quality & value. This home comes with an electric charging hook up for your car (extra feature)<br>none |                |  |  |  |