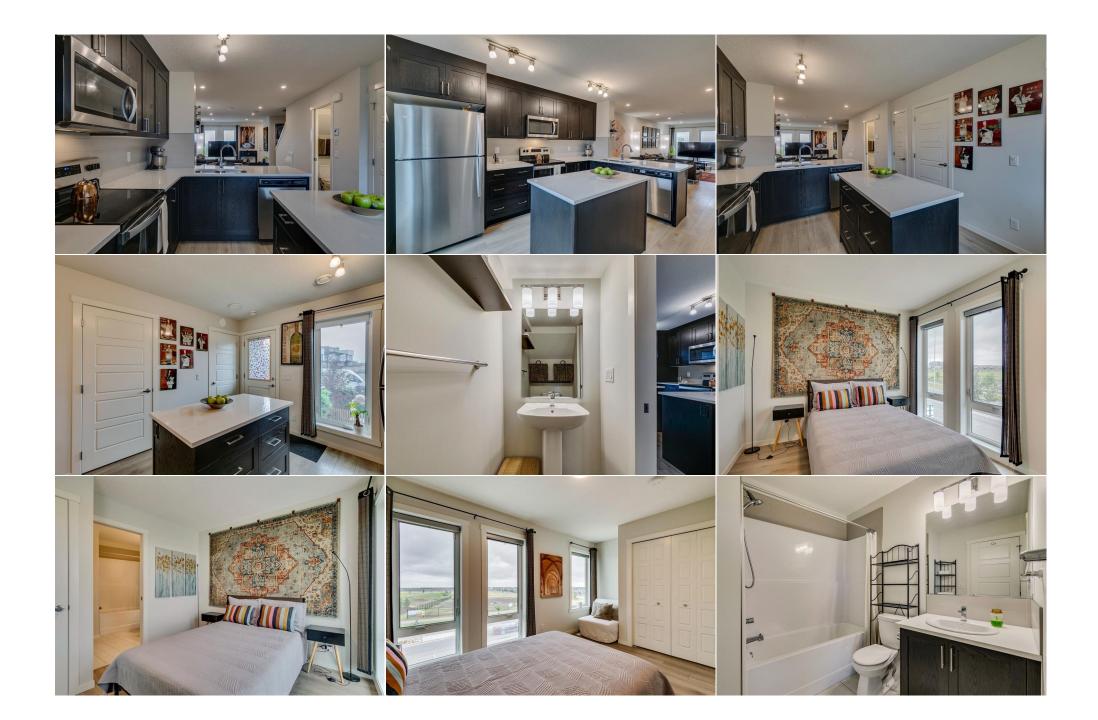

Utilities and Features

| Roof:<br>Heating:<br>Sewer:                   | Asphalt Shingle<br>Forced Air,Heat Pump,See Rem | arks,Solar                                                                         |                                                           | Cement Fiber Board,Vinyl Siding,Wood Frame<br>Flooring:<br>Laminate<br>Water Source:<br>Fnd/Bsmt:<br>Poured Concrete |                                     |  |  |
|-----------------------------------------------|-------------------------------------------------|------------------------------------------------------------------------------------|-----------------------------------------------------------|----------------------------------------------------------------------------------------------------------------------|-------------------------------------|--|--|
| Ext Feat:                                     | Balcony                                         |                                                                                    | Laminate<br>Water Source:<br>Fnd/Bsmt:<br>Poured Concrete |                                                                                                                      |                                     |  |  |
| Kitchen Appl:<br>Int Feat:<br>Utilities:      | -                                               | ectric Stove,Microwave Hood Fan,Refriger<br>ne,No Smoking Home,Quartz Counters,Sto | •                                                         |                                                                                                                      |                                     |  |  |
| <u>Room</u><br>Dining Room<br>Living Room     | <u>Level</u><br>Main<br>Main                    | <u>Dimensions</u><br>10`6" x 10`6"<br>14`3" x 15`4"                                | <u>Room</u><br>Kitchen<br>2pc Bathroom                    | <u>Level</u><br>Main<br>Main                                                                                         | <u>Dimensions</u><br>10`11" x 13`4" |  |  |
| Bedroom - Prir<br>4pc Bathroom<br>Family Room | •                                               | 14`3" x 16`2"<br>14`3" x 17`0"                                                     | Bedroom<br>3pc Ensuite bath                               | Second<br>Second                                                                                                     | 14`3" x 9`11"                       |  |  |
| -                                             |                                                 |                                                                                    | Legal/Tax/Financial                                       |                                                                                                                      |                                     |  |  |

| Condo Fee:<br><b>\$290</b>                      | Title:<br><b>Fee Simple</b><br>Fee Freg:                                                                                                                                                                                                                                                                                                                                                                                                                                                                                                                                                                                                                                                                                                                                                                                                                                                                                                                                                                                                                                                                                                                                                                                                                                                                                                                                                                                                                                                                                                                                                                                                                                                                                                                                                                                                          | Zoning:<br>M-1 |  |  |  |
|-------------------------------------------------|---------------------------------------------------------------------------------------------------------------------------------------------------------------------------------------------------------------------------------------------------------------------------------------------------------------------------------------------------------------------------------------------------------------------------------------------------------------------------------------------------------------------------------------------------------------------------------------------------------------------------------------------------------------------------------------------------------------------------------------------------------------------------------------------------------------------------------------------------------------------------------------------------------------------------------------------------------------------------------------------------------------------------------------------------------------------------------------------------------------------------------------------------------------------------------------------------------------------------------------------------------------------------------------------------------------------------------------------------------------------------------------------------------------------------------------------------------------------------------------------------------------------------------------------------------------------------------------------------------------------------------------------------------------------------------------------------------------------------------------------------------------------------------------------------------------------------------------------------|----------------|--|--|--|
| Legal Desc:                                     | Monthly 2210175                                                                                                                                                                                                                                                                                                                                                                                                                                                                                                                                                                                                                                                                                                                                                                                                                                                                                                                                                                                                                                                                                                                                                                                                                                                                                                                                                                                                                                                                                                                                                                                                                                                                                                                                                                                                                                   | Remarks        |  |  |  |
| Pub Rmks:<br>Inclusions:<br>Property Listed By: | Your home awaits2-bedroom, 2.5-bath exceptionally UPGRADED 3 Storey townhouse condo right in the heart of Seton. Part of the Zen Urban family, this Avalon<br>Master Built project features a row of townhouses built to 'Net Zero' standards and feature solar panels which helps save significantly on energy bills. Additionally,<br>the Hybrid Split System Heat pump designed with energy efficiency in mind will keep you cool in the summer and cozy warm in the winter. With just over 1516 sq.ft<br>(RMS) of living space, this 2-bedroom unit is located in a desirable part of the complex facing east with panoramic views from the rooftop deck. There is NO carpet<br>here, this home has easy to clean laminate all throughout the property! Bright & functional kitchen features generous quartz counter space, stainless steel<br>appliances, plenty of maple cabinetry and a spacious center island. Main level features an open concept design shared by the kitchen, dining room and living room,<br>the space is perfect for entertaining! Upstairs, enjoy a spacious primary bedroom with 2 closets and a private 3-piece ensuite bath. Right outside the bedroom is<br>the upper-level laundry. Down the hall to the second good sized bedroom and full 4-piece bathroom. Up a few more stairs to the flex room and roof top deck. The<br>flex room space is large enough for a home office, family room, games room or GUEST BEDROOM. You will love the private rooftop deck. Private yard with access to<br>the assigned parking stall. Ideal location close to South Health Campus, shopping, movie theatre, restaurants, parks, pathways and the world's largest YMCA and<br>FUTURE C-TRAIN STATION, Location, quality & value. This home comes with an electric charging hook up for your car (extra feature)<br>none |                |  |  |  |