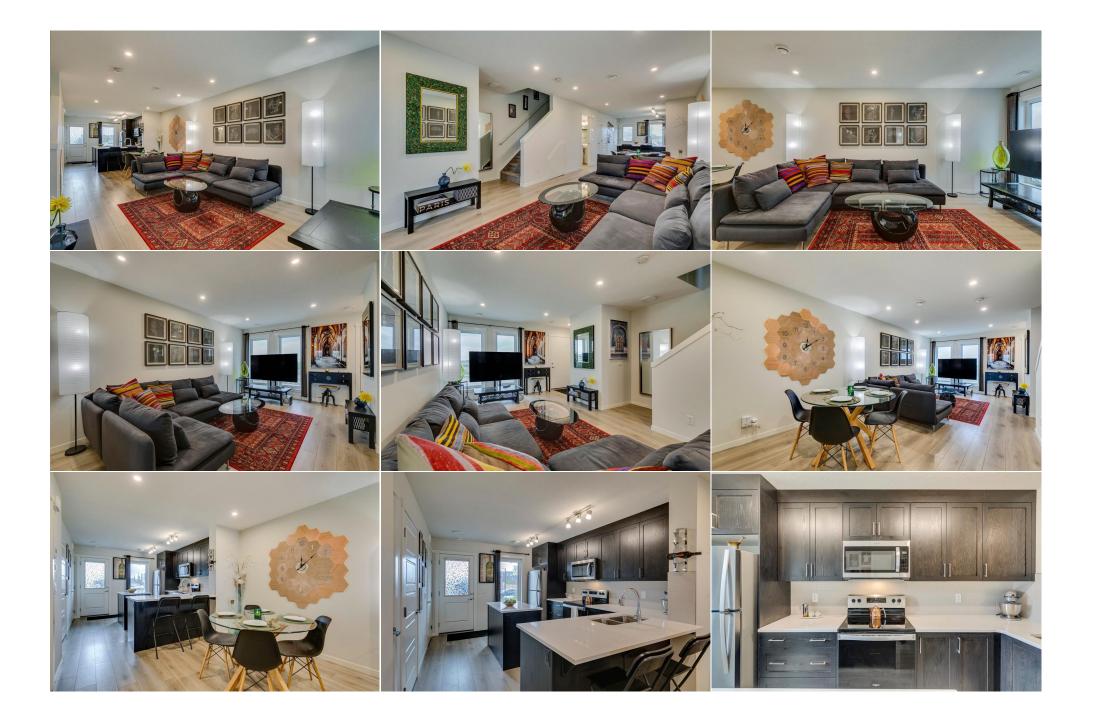

Utilities and Features

| Roof:<br>Heating:<br>Sewer:                   | Asphalt Shingle<br>Forced Air,Heat Pump,See Rem | arks,Solar                                                                         |                                                           | Cement Fiber Board,Vinyl Siding,Wood Frame<br>Flooring:<br>Laminate<br>Water Source:<br>Fnd/Bsmt:<br>Poured Concrete |                                     |  |  |
|-----------------------------------------------|-------------------------------------------------|------------------------------------------------------------------------------------|-----------------------------------------------------------|----------------------------------------------------------------------------------------------------------------------|-------------------------------------|--|--|
| Ext Feat:                                     | Balcony                                         |                                                                                    | Laminate<br>Water Source:<br>Fnd/Bsmt:<br>Poured Concrete |                                                                                                                      |                                     |  |  |
| Kitchen Appl:<br>Int Feat:<br>Utilities:      | -                                               | ectric Stove,Microwave Hood Fan,Refriger<br>ne,No Smoking Home,Quartz Counters,Sto | •                                                         |                                                                                                                      |                                     |  |  |
| <u>Room</u><br>Dining Room<br>Living Room     | <u>Level</u><br>Main<br>Main                    | <u>Dimensions</u><br>10`6" x 10`6"<br>14`3" x 15`4"                                | <u>Room</u><br>Kitchen<br>2pc Bathroom                    | <u>Level</u><br>Main<br>Main                                                                                         | <u>Dimensions</u><br>10`11" x 13`4" |  |  |
| Bedroom - Prir<br>4pc Bathroom<br>Family Room | •                                               | 14`3" x 16`2"<br>14`3" x 17`0"                                                     | Bedroom<br>3pc Ensuite bath                               | Second<br>Second                                                                                                     | 14`3" x 9`11"                       |  |  |
| -                                             |                                                 |                                                                                    | Legal/Tax/Financial                                       |                                                                                                                      |                                     |  |  |

| Condo Fee:<br><b>\$290</b>                      | Title:<br><b>Fee Simple</b><br>Fee Freg:                                                                                                                                                                                                                                                                                                                                                                                                                                                                                                                                                                                                                                                                                                                                                                                                                                                                                                                                                                                                                                                                                                                                                                                                                                                                                                                                                                                                                                                                                                                                                                                                                                                                                                                                                                                                          | Zoning:<br>M-1 |  |  |  |
|-------------------------------------------------|---------------------------------------------------------------------------------------------------------------------------------------------------------------------------------------------------------------------------------------------------------------------------------------------------------------------------------------------------------------------------------------------------------------------------------------------------------------------------------------------------------------------------------------------------------------------------------------------------------------------------------------------------------------------------------------------------------------------------------------------------------------------------------------------------------------------------------------------------------------------------------------------------------------------------------------------------------------------------------------------------------------------------------------------------------------------------------------------------------------------------------------------------------------------------------------------------------------------------------------------------------------------------------------------------------------------------------------------------------------------------------------------------------------------------------------------------------------------------------------------------------------------------------------------------------------------------------------------------------------------------------------------------------------------------------------------------------------------------------------------------------------------------------------------------------------------------------------------------|----------------|--|--|--|
| Legal Desc:                                     | Monthly 2210175                                                                                                                                                                                                                                                                                                                                                                                                                                                                                                                                                                                                                                                                                                                                                                                                                                                                                                                                                                                                                                                                                                                                                                                                                                                                                                                                                                                                                                                                                                                                                                                                                                                                                                                                                                                                                                   | Remarks        |  |  |  |
| Pub Rmks:<br>Inclusions:<br>Property Listed By: | Your home awaits2-bedroom, 2.5-bath exceptionally UPGRADED 3 Storey townhouse condo right in the heart of Seton. Part of the Zen Urban family, this Avalon<br>Master Built project features a row of townhouses built to 'Net Zero' standards and feature solar panels which helps save significantly on energy bills. Additionally,<br>the Hybrid Split System Heat pump designed with energy efficiency in mind will keep you cool in the summer and cozy warm in the winter. With just over 1516 sq.ft<br>(RMS) of living space, this 2-bedroom unit is located in a desirable part of the complex facing east with panoramic views from the rooftop deck. There is NO carpet<br>here, this home has easy to clean laminate all throughout the property! Bright & functional kitchen features generous quartz counter space, stainless steel<br>appliances, plenty of maple cabinetry and a spacious center island. Main level features an open concept design shared by the kitchen, dining room and living room,<br>the space is perfect for entertaining! Upstairs, enjoy a spacious primary bedroom with 2 closets and a private 3-piece ensuite bath. Right outside the bedroom is<br>the upper-level laundry. Down the hall to the second good sized bedroom and full 4-piece bathroom. Up a few more stairs to the flex room and roof top deck. The<br>flex room space is large enough for a home office, family room, games room or GUEST BEDROOM. You will love the private rooftop deck. Private yard with access to<br>the assigned parking stall. Ideal location close to South Health Campus, shopping, movie theatre, restaurants, parks, pathways and the world's largest YMCA and<br>FUTURE C-TRAIN STATION, Location, quality & value. This home comes with an electric charging hook up for your car (extra feature)<br>none |                |  |  |  |