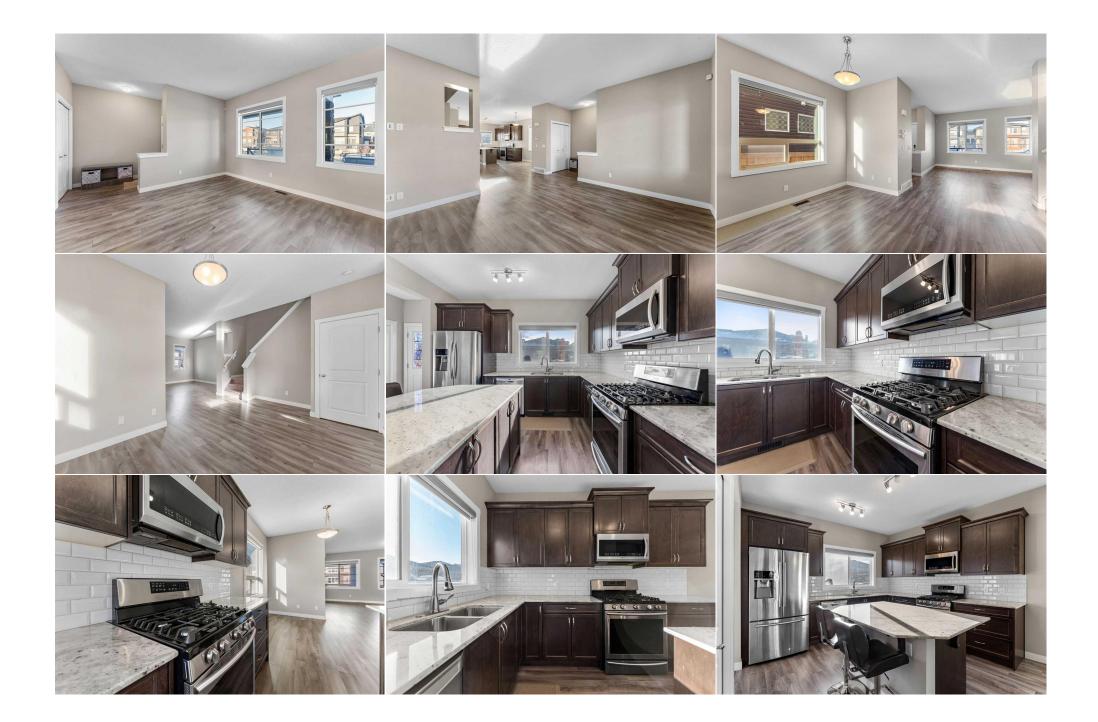

Utilities and Features

| Roof:                                                       | Asphalt Shingle | ÷                 |                                    | Construction:                                            | Construction:                         |                 |  |  |
|-------------------------------------------------------------|-----------------|-------------------|------------------------------------|----------------------------------------------------------|---------------------------------------|-----------------|--|--|
| Heating:                                                    | Forced Air,Natu | ıral Gas          |                                    | Vinyl Siding,Wood Frame                                  | Vinyl Siding,Wood Frame Flooring:     |                 |  |  |
| Sewer:                                                      |                 |                   |                                    |                                                          |                                       |                 |  |  |
| Ext Feat:                                                   | BBQ gas line    |                   |                                    | Carpet, Laminate, Tile                                   | Carpet,Laminate,Tile<br>Water Source: |                 |  |  |
|                                                             | -               |                   |                                    | Water Source:                                            |                                       |                 |  |  |
|                                                             |                 |                   |                                    | Fnd/Bsmt:                                                |                                       |                 |  |  |
|                                                             |                 | Poured Concrete   |                                    |                                                          |                                       |                 |  |  |
| Kitchen Appl:                                               |                 | Dishwasher,Garage | Control(s),Gas Range,Microwave Hoo | d Fan,Refrigerator,Washer/Dryer Stacked,Window Coverings |                                       |                 |  |  |
| Int Feat: Built-in Features, Kitchen Island, Open Floorplan |                 |                   |                                    |                                                          | -                                     |                 |  |  |
| Utilities:                                                  |                 |                   |                                    |                                                          |                                       |                 |  |  |
|                                                             |                 |                   |                                    | Room Information                                         |                                       |                 |  |  |
| Room                                                        |                 | Level             | Dimensions                         | Room                                                     | Level                                 | Dimensions      |  |  |
| Living Room                                                 |                 | Main              | 43`0" x 41`8"                      | Dining Room                                              | Main                                  | 44`7" x 29`10"  |  |  |
| Mud Room                                                    |                 | Main              | 21`8" x 13`5"                      | Bedroom - Primary                                        | Upper                                 | 44`7" x 42`8"   |  |  |
| 4pc Ensuite ba                                              | th              | Upper             | 29`2" x 13`5"                      | Walk-In Closet                                           | Upper                                 | 15`1" x 10`2"   |  |  |
| Walk-In Closet                                              |                 | Upper             | 15`5" x 10`2"                      | 4pc Bathroom                                             | Upper                                 | 31`6" x 13`6"   |  |  |
| Kitchen                                                     |                 | Basement          | 20`0" x 21`4"                      | Walk-In Closet                                           | Basement                              | 29`11" x 10`10" |  |  |
| Laundry                                                     |                 | Basement          | 11`10" x 9`10"                     | Furnace/Utility Room                                     | Basement                              | 23`4" x 22`0"   |  |  |
| Kitchen                                                     |                 | Main              | 36`5" x 33`2"                      | Foyer                                                    | Main                                  | 23`7" x 10`2"   |  |  |