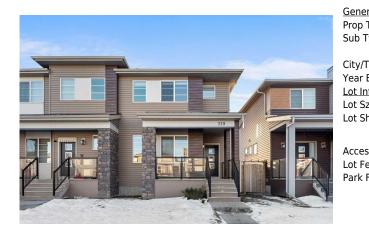

## 219 CORNERSTONE Avenue, Calgary T3N 1H5

| MLS®#:  | A2188280 | Area:   | Cornerstone | Listing<br>Date: | 01/17/25 | List Price: \$610,000      |
|---------|----------|---------|-------------|------------------|----------|----------------------------|
| Status: | Active   | County: | Calgary     | Change:          | None     | Association: Fort McMurray |

| eral Information   |               |                   |               | DOM        |                       |
|--------------------|---------------|-------------------|---------------|------------|-----------------------|
| о Туре:            | Residential   |                   |               | 15         |                       |
| Туре:              | Semi Detached | (Half             | <u>Layout</u> |            |                       |
|                    | Duplex)       | Finished Floor Ar | <u>ea</u>     | Beds:      | 4 (3 1 )              |
| /Town:             | Calgary       | Abv Sqft:         | 1,467         | Baths:     | 3.5 (3 1)             |
| r Built:           | 2016          | Low Sqft:         |               | Style:     | 2 Storey,Side by Side |
| <u>Information</u> |               | Ttl Sqft:         | 1,467         |            |                       |
| Sz Ar:             | 2,723 sqft    |                   |               | De alvia a |                       |
| Shape:             |               |                   |               | Parking    |                       |
| on apoi            |               |                   |               | Ttl Park:  | 2                     |
|                    |               |                   |               | Garage Sz: | 2                     |
| ess:               |               |                   |               |            |                       |
| Feat:              | Back Yard     |                   |               |            |                       |
| k Feat:            | Double Garage | Detached          |               |            |                       |