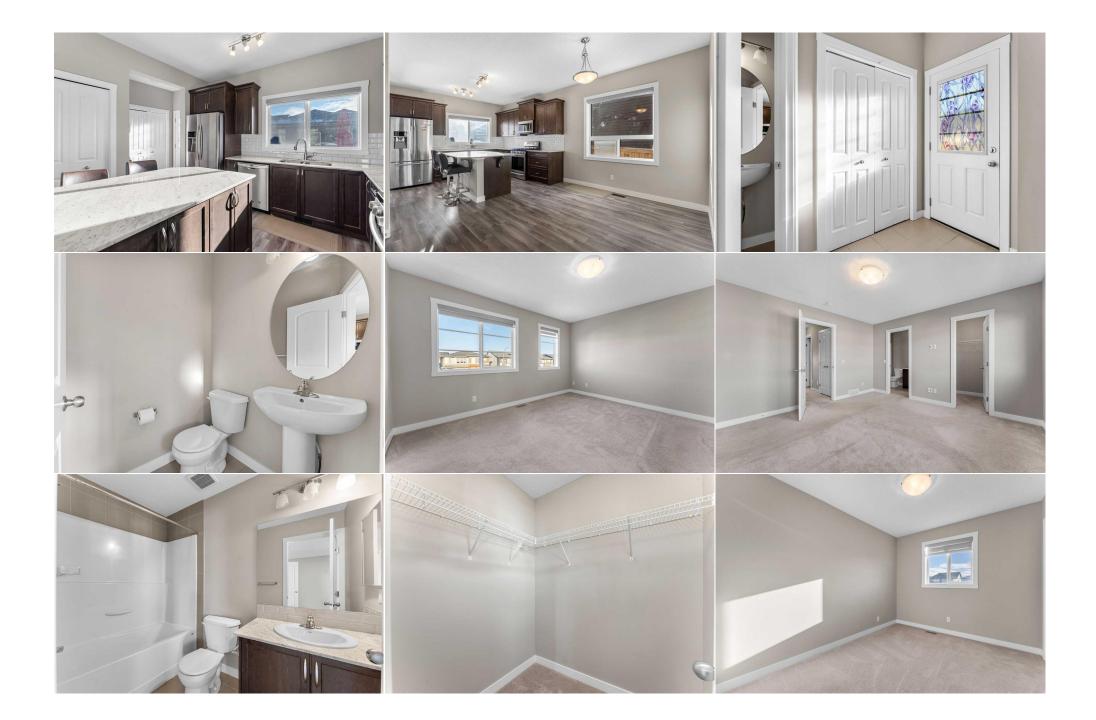

Utilities and Features

| Roof:                                                       | Asphalt Shingle | ÷                 |                                    | Construction:                                            | Construction:                         |                 |  |  |
|-------------------------------------------------------------|-----------------|-------------------|------------------------------------|----------------------------------------------------------|---------------------------------------|-----------------|--|--|
| Heating:                                                    | Forced Air,Natu | ıral Gas          |                                    | Vinyl Siding,Wood Frame                                  | Vinyl Siding,Wood Frame Flooring:     |                 |  |  |
| Sewer:                                                      |                 |                   |                                    |                                                          |                                       |                 |  |  |
| Ext Feat:                                                   | BBQ gas line    |                   |                                    | Carpet, Laminate, Tile                                   | Carpet,Laminate,Tile<br>Water Source: |                 |  |  |
|                                                             | -               |                   |                                    | Water Source:                                            |                                       |                 |  |  |
|                                                             |                 |                   |                                    | Fnd/Bsmt:                                                |                                       |                 |  |  |
|                                                             |                 | Poured Concrete   |                                    |                                                          |                                       |                 |  |  |
| Kitchen Appl:                                               |                 | Dishwasher,Garage | Control(s),Gas Range,Microwave Hoo | d Fan,Refrigerator,Washer/Dryer Stacked,Window Coverings |                                       |                 |  |  |
| Int Feat: Built-in Features, Kitchen Island, Open Floorplan |                 |                   |                                    |                                                          | -                                     |                 |  |  |
| Utilities:                                                  |                 |                   |                                    |                                                          |                                       |                 |  |  |
|                                                             |                 |                   |                                    | Room Information                                         |                                       |                 |  |  |
| Room                                                        |                 | Level             | Dimensions                         | Room                                                     | Level                                 | Dimensions      |  |  |
| Living Room                                                 |                 | Main              | 43`0" x 41`8"                      | Dining Room                                              | Main                                  | 44`7" x 29`10"  |  |  |
| Mud Room                                                    |                 | Main              | 21`8" x 13`5"                      | Bedroom - Primary                                        | Upper                                 | 44`7" x 42`8"   |  |  |
| 4pc Ensuite ba                                              | th              | Upper             | 29`2" x 13`5"                      | Walk-In Closet                                           | Upper                                 | 15`1" x 10`2"   |  |  |
| Walk-In Closet                                              |                 | Upper             | 15`5" x 10`2"                      | 4pc Bathroom                                             | Upper                                 | 31`6" x 13`6"   |  |  |
| Kitchen                                                     |                 | Basement          | 20`0" x 21`4"                      | Walk-In Closet                                           | Basement                              | 29`11" x 10`10" |  |  |
| Laundry                                                     |                 | Basement          | 11`10" x 9`10"                     | Furnace/Utility Room                                     | Basement                              | 23`4" x 22`0"   |  |  |
| Kitchen                                                     |                 | Main              | 36`5" x 33`2"                      | Foyer                                                    | Main                                  | 23`7" x 10`2"   |  |  |

| 2pc Bathroom<br>Bedroom<br>Laundry<br>Bedroom<br>4pc Bathroom | Main<br>Upper<br>Upper<br>Basement<br>Basement                                                                                                                                                                                                                                                                                                                                                                                                                                                                                                                                                                                                                                                                                                                                                                                                                                                                                                                                                                                                                                                                                | 13`6" x 13`5"<br>35`9" x 26`7"<br>13`9" x 11`2"<br>47`7" x 32`10"<br>26`7" x 13`6" | Walk-In Closet<br>Bedroom<br>Family Room<br>Bonus Room | Upper<br>Upper<br>Basement<br>Basement | 18`8" x 13`6"<br>33`2" x 31`10"<br>41`0" x 36`5"<br>29`10" x 20`0" |  |
|---------------------------------------------------------------|-------------------------------------------------------------------------------------------------------------------------------------------------------------------------------------------------------------------------------------------------------------------------------------------------------------------------------------------------------------------------------------------------------------------------------------------------------------------------------------------------------------------------------------------------------------------------------------------------------------------------------------------------------------------------------------------------------------------------------------------------------------------------------------------------------------------------------------------------------------------------------------------------------------------------------------------------------------------------------------------------------------------------------------------------------------------------------------------------------------------------------|------------------------------------------------------------------------------------|--------------------------------------------------------|----------------------------------------|--------------------------------------------------------------------|--|
|                                                               |                                                                                                                                                                                                                                                                                                                                                                                                                                                                                                                                                                                                                                                                                                                                                                                                                                                                                                                                                                                                                                                                                                                               |                                                                                    | Legal/Tax/Financial                                    |                                        |                                                                    |  |
| Title:<br><b>Fee Simple</b><br>Legal Desc:                    | 1612130                                                                                                                                                                                                                                                                                                                                                                                                                                                                                                                                                                                                                                                                                                                                                                                                                                                                                                                                                                                                                                                                                                                       | Zoning:<br><b>R-Gm</b>                                                             |                                                        |                                        |                                                                    |  |
| Legui Dese.                                                   | 1012130                                                                                                                                                                                                                                                                                                                                                                                                                                                                                                                                                                                                                                                                                                                                                                                                                                                                                                                                                                                                                                                                                                                       |                                                                                    | Remarks                                                |                                        |                                                                    |  |
| Pub Rmks:<br>Inclusions:<br>Property Listed By:               | Charming Duplex in Cornerstone - Perfect Blend of Comfort and Convenience Welcome to your new home in Cornerstone! This beautifully maintained duplex offers<br>perfect balance of modern living and easy access to all your daily needs. Located just minutes from popular restaurants, cozy coffee shops, and essential grocery<br>stores, you'll find everything you need right at your fingertips. Enjoy quick commutes with easy access to Stoney Trail and Deerfoot Trail, and be just a 10-minute<br>drive from Costco and Cross Iron Mills. This spacious home features 3 comfortable bedrooms, 2.5 bathrooms, and a versatile 1-bedroom illegal basement suite, idea<br>for guests or multi-generational living. The property also includes a detached double garage and a fenced backyard, providing ample space for outdoor activities<br>and privacy. Whether you're hosting a barbecue or simply relaxing with family, this home is designed to meet all your needs. Don't miss out on this fantastic<br>opportunity - schedule a viewing today!<br>Fridge, Stove, Microwave Hood Fan, Washer, Dryer in Basement |                                                                                    |                                                        |                                        |                                                                    |  |