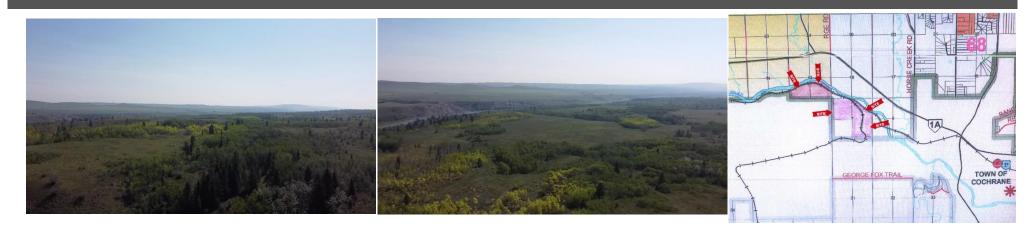

Title: Zoning: **Fee Simple** AG Gen

Legal Desc:

Remarks

Pub Rmks:

This land is close to Cochrane, Currently zoned AG, Prime development location. This 192.65 Acres can be sold with adjoining property of 406 Acres. This property provides an excellent opportunity for a developer/investor. 598.65. ACRES of land in total. It is Located one mile West of Cochrane city limits. This has one or 2 miles if bought together of River frontage and Mountain views siding onto the Bow River, This land is extremely beautiful and gives you lots of options to work with. The land becomes more valuable as Cochrane expands to the West. It is in MD of Rocky View. where there is a high real estate demand in the surrounding areas.