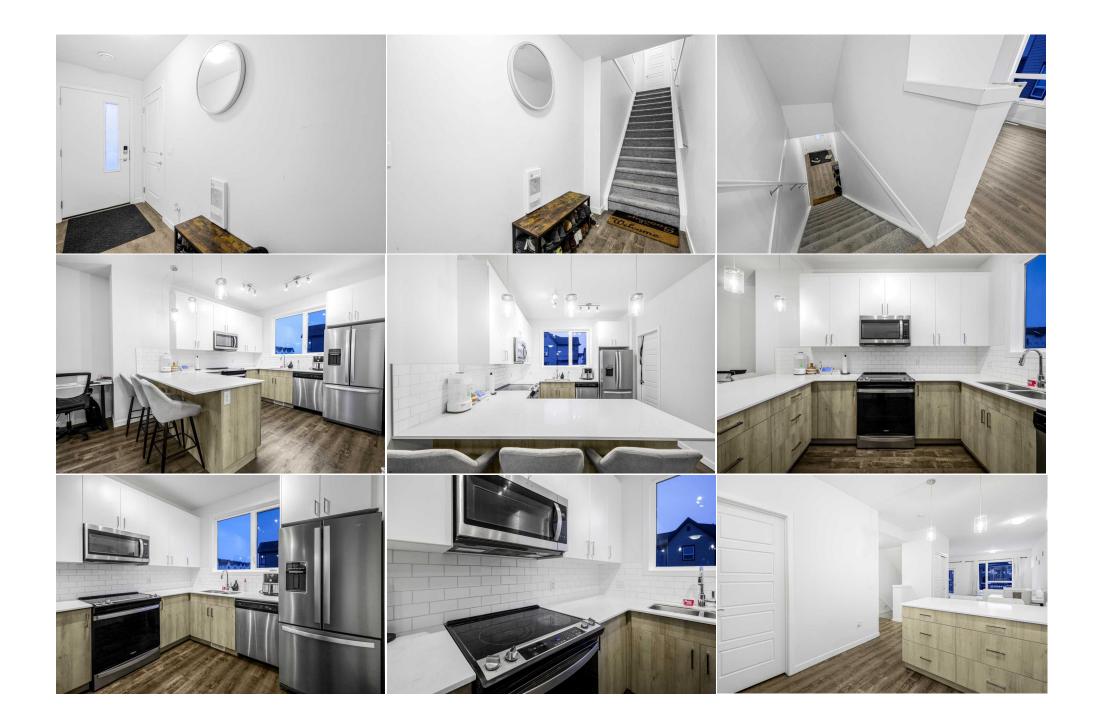

| Condo Fee:<br><b>\$260</b>                      |                                                                                                                                                                                                                                                                                                                                                                                                                                                                                                                                                                                                                                                                                                                  | Title:<br><b>Fee Simple</b><br>Fee Freq: |     | Zoning:<br><b>M-G</b>                                                                                                                                                                                                                                                                                                                                                                                                                                                                                                                                                                                                                                                                                                                                                                                                                    |
|-------------------------------------------------|------------------------------------------------------------------------------------------------------------------------------------------------------------------------------------------------------------------------------------------------------------------------------------------------------------------------------------------------------------------------------------------------------------------------------------------------------------------------------------------------------------------------------------------------------------------------------------------------------------------------------------------------------------------------------------------------------------------|------------------------------------------|-----|------------------------------------------------------------------------------------------------------------------------------------------------------------------------------------------------------------------------------------------------------------------------------------------------------------------------------------------------------------------------------------------------------------------------------------------------------------------------------------------------------------------------------------------------------------------------------------------------------------------------------------------------------------------------------------------------------------------------------------------------------------------------------------------------------------------------------------------|
| Legal Desc:                                     | 1911893                                                                                                                                                                                                                                                                                                                                                                                                                                                                                                                                                                                                                                                                                                          | <b>Monthly</b><br>Rema                   | rks |                                                                                                                                                                                                                                                                                                                                                                                                                                                                                                                                                                                                                                                                                                                                                                                                                                          |
| Pub Rmks:<br>Inclusions:<br>Property Listed By: | oversized insulated and drywalled double attached tandem<br>flooded with natural light, featuring vinyl plank flooring, a m<br>is framed by an oversized window showcasing breathtaking<br>fantastic balcony. The dining room, adorned with designer I<br>creativity. It features quartz countertops, stainless steel ap<br>spacious walk-in pantry for extra storage. A convenient pow<br>walk-in closet and a private ensuite, creating a true owner's<br>bathroom. Located in this family-oriented community, you'll<br>Future amenities include a City of Calgary Recreation Centre<br>Golf Club, Fish Creek Park, Sikome Lake, and the extensive<br>own in an up-and-coming neighborhood where you and your |                                          |     | d community of Belmont. Stay protected from the elements with an<br>way. Step inside to an entrance level that leads you to a main floor<br>lines that promote seamless conversations. The inviting living room<br>orning coffees, summer barbecues, and lazy weekends on your<br>yathering space, while the stunning kitchen inspires culinary<br>nsula island with seating, gorgeous herringbone backsplash, and a<br>Retreat to the upper-level primary oasis, complete with a large<br>ns are spacious and bright, sharing a well-appointed 4-piece<br>ern Alberta foothills, inclusive playgrounds, and miles of pathways.<br>e LRT stop. You're just minutes away from Spruce Meadows, Sirocco<br>messy, Walden, and Legacy. Don't miss this incredible opportunity to<br>a syou navigate the different stages of life in Belmont! |