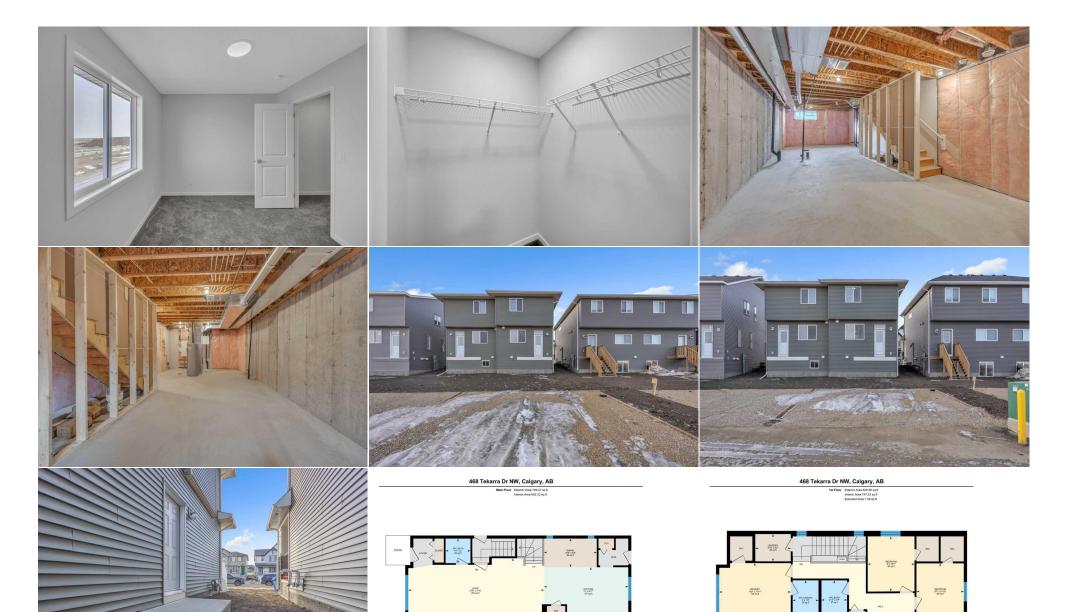

Utilities and Features

| Roof:<br>Heating:<br>Sewer:                                                    | Asphalt Shingle<br>Forced Air | 2                                                                                                                                                            |                                                                                           | Construction:<br>Vinyl Siding,Wood Frame<br>Flooring:                                                     | Vinyl Siding,Wood Frame                                |                                                                                                |  |  |  |  |
|--------------------------------------------------------------------------------|-------------------------------|--------------------------------------------------------------------------------------------------------------------------------------------------------------|-------------------------------------------------------------------------------------------|-----------------------------------------------------------------------------------------------------------|--------------------------------------------------------|------------------------------------------------------------------------------------------------|--|--|--|--|
| Ext Feat:                                                                      | None                          |                                                                                                                                                              |                                                                                           | Carpet,Vinyl Plank<br>Water Source:<br>Fnd/Bsmt:<br>Poured Concrete                                       |                                                        |                                                                                                |  |  |  |  |
| Kitchen Appl:<br>Int Feat:<br>Utilities:                                       |                               | Dishwasher,Electric Stove,Microwave,Range Hood,Refrigerator,Washer/Dryer<br>Kitchen Island,No Animal Home,No Smoking Home,Open Floorplan<br>Room Information |                                                                                           |                                                                                                           |                                                        |                                                                                                |  |  |  |  |
| <u>Room</u><br>2pc Bathroom<br>Kitchen<br>3pc Ensuite ba<br>Bedroom<br>Laundry | th                            | <u>Level</u><br>Main<br>Main<br>Upper<br>Upper<br>Upper                                                                                                      | Dimensions<br>5`0" x 5`1"<br>9`11" x 17`0"<br>7`8" x 5`0"<br>10`7" x 9`0"<br>5`3" x 6`10" | Room<br>Dining Room<br>Living Room<br>4pc Bathroom<br>Bedroom<br>Bedroom - Primary<br>Legal/Tax/Financial | <u>Level</u><br>Main<br>Main<br>Upper<br>Upper<br>Main | Dimensions<br>5`9" x 10`8"<br>11`9" x 27`6"<br>7`7" x 4`11"<br>10`10" x 9`1"<br>10`11" x 13`9" |  |  |  |  |

| Title:                                          | Zoning:                                                                                                                                                                                                                                                                                                                                                                                                                                                                                                                                                                                                                                                                                                                                                                                                                                                                                                                                                                                                                                                                                                                                                                                                                                                                                                                                                                                                                                                                                                                           |
|-------------------------------------------------|-----------------------------------------------------------------------------------------------------------------------------------------------------------------------------------------------------------------------------------------------------------------------------------------------------------------------------------------------------------------------------------------------------------------------------------------------------------------------------------------------------------------------------------------------------------------------------------------------------------------------------------------------------------------------------------------------------------------------------------------------------------------------------------------------------------------------------------------------------------------------------------------------------------------------------------------------------------------------------------------------------------------------------------------------------------------------------------------------------------------------------------------------------------------------------------------------------------------------------------------------------------------------------------------------------------------------------------------------------------------------------------------------------------------------------------------------------------------------------------------------------------------------------------|
| <b>Fee Simple</b>                               | R-G                                                                                                                                                                                                                                                                                                                                                                                                                                                                                                                                                                                                                                                                                                                                                                                                                                                                                                                                                                                                                                                                                                                                                                                                                                                                                                                                                                                                                                                                                                                               |
| Legal Desc:                                     | 2410745                                                                                                                                                                                                                                                                                                                                                                                                                                                                                                                                                                                                                                                                                                                                                                                                                                                                                                                                                                                                                                                                                                                                                                                                                                                                                                                                                                                                                                                                                                                           |
| Pub Rmks:<br>Inclusions:<br>Property Listed By: | Welcome to this stunning brand-new 2025-built semi-detached home in the highly sought-after master-planned community of Glacier Ridge. Here, Calgary's vibrant<br>urban edge meets Alberta's timeless glacial landscapes and rugged wilderness, offering the perfect balance of city living and natural beauty. This thoughtfully<br>designed 3-bedroom, 2.5-bathroom duplex is ideal for first-time homebuyers, savvy investors, or those looking to downsize without compromise. As you step inside,<br>you'll be greeted by an open-concept living area featuring large, sunlit windows, perfect for bright mornings and cozy evenings. The corner kitchen is efficiently<br>placed to maximize the living space, creating a seamless flow for daily living and entertaining. The spacious primary bedroom boasts a 3-piece ensuite and a walk-in<br>closet, offering privacy and convenience. Two additional bedrooms provide flexibility—ideal for a home office, guest room, or children's rooms. Completing the<br>upper floor is an additional bathroom and a conveniently located laundry room. The separate entrance to the basement opens up endless possibilities. With its blank<br>canvas, you can customize this space to fit your needs as an additional living space , home gym, or recreation area. This home is located in a community that blends<br>nature's tranquility with urban convenience, making it the perfect place to call home. Don't miss out—schedule your viewing today!<br>n/a<br>PREP Realty |