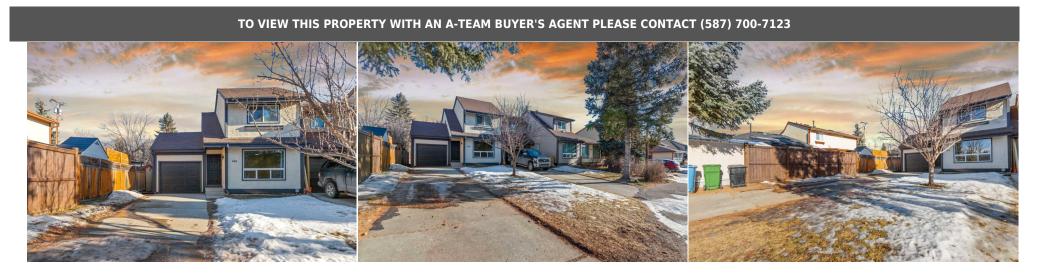

## 468 CANNINGTON Close, Calgary T2W 3G2

| MLS®#:  | A2188351 | Area:   | Canyon Meadows | Listing | 01/17/25 | List Price: \$588,888      |
|---------|----------|---------|----------------|---------|----------|----------------------------|
|         |          |         |                | Date:   |          |                            |
| Status: | Active   | County: | Calgary        | Change: | None     | Association: Fort McMurray |

| al Information |                    |                   |       | DOM        |           |
|----------------|--------------------|-------------------|-------|------------|-----------|
| ype:           | Residential        |                   |       | 15         |           |
| /pe:           | Row/Townhouse      |                   |       | Layout     |           |
| own:           | Calgary            | Finished Floor Ar | ea    | Beds:      | 3 (3 )    |
| uilt:          | 1977               | Abv Sqft:         | 1,215 | Baths:     | 2.5 (2 1) |
| ormation       |                    | Low Sqft:         |       | Style:     | 2 Storey  |
| Ar:            | 3,541 sqft         | Ttl Sqft:         | 1,215 |            | -         |
| ape:           |                    |                   |       | Parking    |           |
|                |                    |                   |       | Ttl Park:  | 1         |
|                |                    |                   |       | Garage Sz: | 1         |
| 5:             |                    |                   |       | 5          |           |
| at:            | Other              |                   |       |            |           |
| eat:           | Off Street, Single | Garage Attached   |       |            |           |