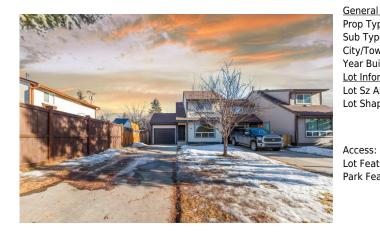

## 468 CANNINGTON Close, Calgary T2W 3G2

| MLS®#:  | A2188351 | Area:   | Canyon Meadows | Listing | 01/17/25 | List Price: \$588,888      |
|---------|----------|---------|----------------|---------|----------|----------------------------|
|         |          |         |                | Date:   |          |                            |
| Status: | Active   | County: | Calgary        | Change: | None     | Association: Fort McMurray |

| al Information |                    |                   |       | DOM        |           |
|----------------|--------------------|-------------------|-------|------------|-----------|
| ype:           | Residential        |                   |       | 15         |           |
| /pe:           | Row/Townhouse      |                   |       | Layout     |           |
| own:           | Calgary            | Finished Floor Ar | ea    | Beds:      | 3 (3 )    |
| uilt:          | 1977               | Abv Sqft:         | 1,215 | Baths:     | 2.5 (2 1) |
| ormation       |                    | Low Sqft:         |       | Style:     | 2 Storey  |
| Ar:            | 3,541 sqft         | Ttl Sqft:         | 1,215 |            | -         |
| ape:           |                    |                   |       | Parking    |           |
|                |                    |                   |       | Ttl Park:  | 1         |
|                |                    |                   |       | Garage Sz: | 1         |
| 5:             |                    |                   |       | 5          |           |
| at:            | Other              |                   |       |            |           |
| eat:           | Off Street, Single | Garage Attached   |       |            |           |