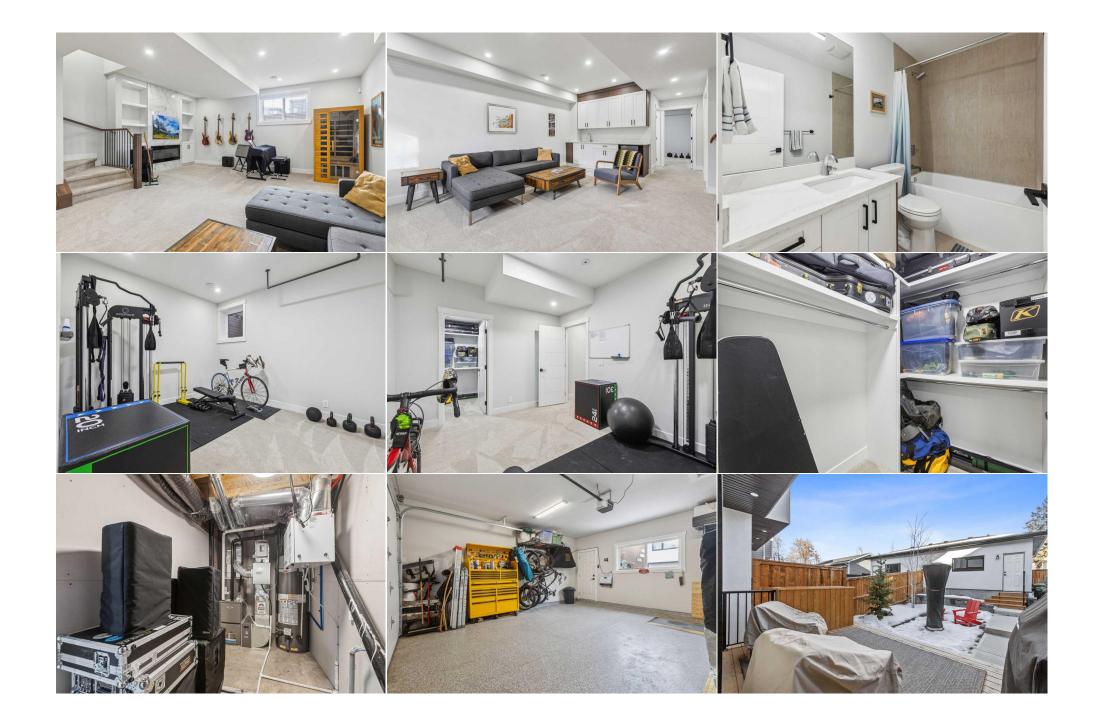

| 4pc Bathroom                                    | Main<br>Second                                                                                                                                                                                                                                                                                                                                                                                                                                                                                                                                                                                                                                                                                                                                                                                                                                                                                                                                                                                                                                                                                                                                                                                                                                                                                                                                                                                                                                                                                                                                                                                                                                                                                                                                                                                                                                                                                                                                                                                                                                                                                                                                                    | 5`6" x 4`11"<br>8`2" x 7`7" | 4pc Bathroom<br>5pc Ensuite bath<br>Legal/Tax/Financial | Basement<br>Second | 8`5" x 4`11"<br>14`8" x 8`2" |  |  |  |
|-------------------------------------------------|-------------------------------------------------------------------------------------------------------------------------------------------------------------------------------------------------------------------------------------------------------------------------------------------------------------------------------------------------------------------------------------------------------------------------------------------------------------------------------------------------------------------------------------------------------------------------------------------------------------------------------------------------------------------------------------------------------------------------------------------------------------------------------------------------------------------------------------------------------------------------------------------------------------------------------------------------------------------------------------------------------------------------------------------------------------------------------------------------------------------------------------------------------------------------------------------------------------------------------------------------------------------------------------------------------------------------------------------------------------------------------------------------------------------------------------------------------------------------------------------------------------------------------------------------------------------------------------------------------------------------------------------------------------------------------------------------------------------------------------------------------------------------------------------------------------------------------------------------------------------------------------------------------------------------------------------------------------------------------------------------------------------------------------------------------------------------------------------------------------------------------------------------------------------|-----------------------------|---------------------------------------------------------|--------------------|------------------------------|--|--|--|
| Title:<br>Fee Simple<br>Legal Desc:             | 2310174                                                                                                                                                                                                                                                                                                                                                                                                                                                                                                                                                                                                                                                                                                                                                                                                                                                                                                                                                                                                                                                                                                                                                                                                                                                                                                                                                                                                                                                                                                                                                                                                                                                                                                                                                                                                                                                                                                                                                                                                                                                                                                                                                           | Zoning:<br><b>R-CG</b>      |                                                         |                    |                              |  |  |  |
| Pub Rmks:                                       |                                                                                                                                                                                                                                                                                                                                                                                                                                                                                                                                                                                                                                                                                                                                                                                                                                                                                                                                                                                                                                                                                                                                                                                                                                                                                                                                                                                                                                                                                                                                                                                                                                                                                                                                                                                                                                                                                                                                                                                                                                                                                                                                                                   |                             |                                                         | -                  |                              |  |  |  |
| Pub Rmks:<br>Inclusions:<br>Property Listed By: | LUXURY DUPLEX in the walkable community of Montgomery, located on a quiet street & surrounded by new infill homes. Showcasing STUNNING VIEWS of Trinity<br>Hills, Edworthy Park & the iconic COP ski jump towers, this 2-story home blends timeless elegance with modern sophistication. Step inside to soaring ceilings—10'<br>on the main fir and 9' in the bsmt & upper levels—enhanced by grand 8 ft. doors that emanate a sense of spaciousness & refinement. The OPEN CONCEPT FLOOR<br>PLAN features a dining area, kitchen & living room surrounded by LARGE WINDOWS for lots of natural light. The gourmet 2-tone kitchen is a chef's delight featuring<br>shaker-style white cabinetry, a 14 ft. quartz island that includes additional cupboard space & ample cabinet space to accommodate all your kitchen requirements.<br>The living room is great for entertaining. It includes a sleek linear gas fireplace with floor-to-ceiling tile surround and custom built-ins that add both charm and<br>functionality. It extends to the backyard with a LARGE DECK, perfect for summertime bdg's. The UPPER LEVEL FEATURES 3 BEDROOMS. The primary bedroom is a<br>private sanctuary offering BEAUTIFUL VIEWS, a generous walk-in closet & a spa-inspired ensuite, complete with heated floors, a luxurious tiled shower & a<br>freestanding tub. This level is also equipped with a 4-piece bathroom & a functional laundry room including a sink. The FULLY FINISHED BASEMENT is a versatile<br>retreat, perfect for relaxation or entertaining. It boasts a LARGE FAMILY ROOM with a custom tile-surround electric fireplace, custom built-ins & a wet-bar. There is<br>also a large bedroom with a walk-in closet, a 4-piece bath & ample storage space. THE BACKYARD IS A TRANQUIL COSIS, enhanced by NEWLY PLANTED TREES that<br>add shade and charm to the space. An expansive deck, complete with a gas line, is perfect for outdoor dining. The INSULATED & DRYWALLED DOUBLE-DETACHED<br>GARAGE features an extra-tall 8' DOOR, ideal for accommodating raised vehicles. There is also the recent addition of EPOXY FLOORING in the garage. Many |                             |                                                         |                    |                              |  |  |  |