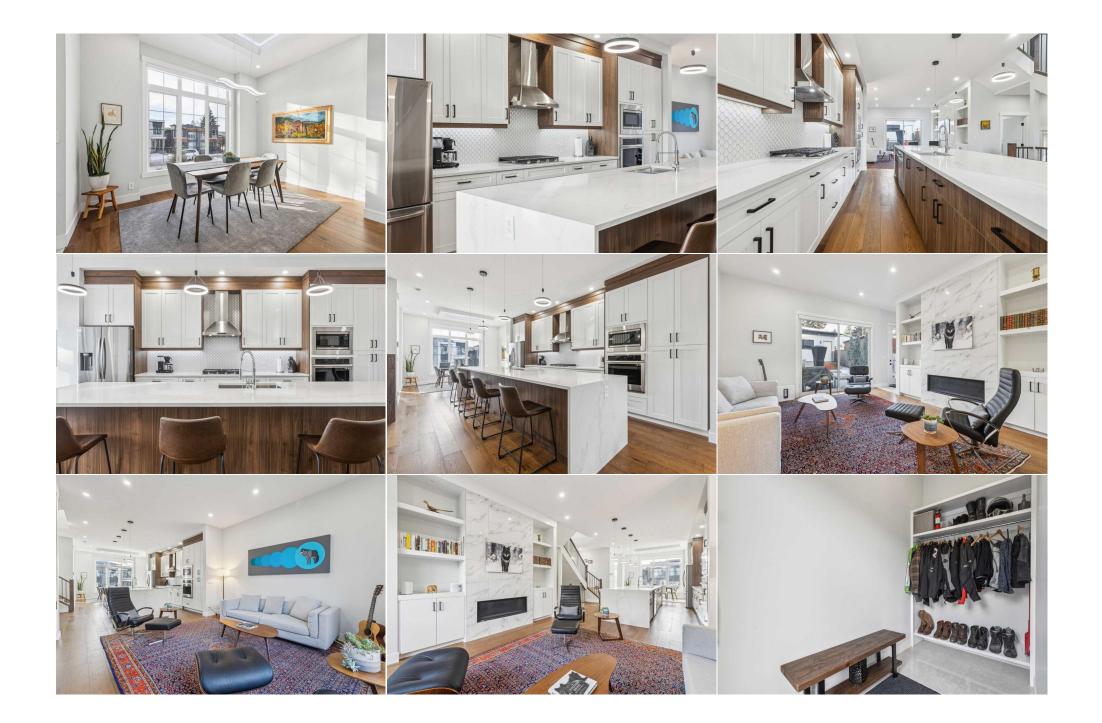

| 4pc Bathroom                                    | Main<br>Second                                                                                                                                                                                                                                                                                                                                                                                                                                                                                                                                                                                                                                                                                                                                                                                                                                                                                                                                                                                                                                                                                                                                                                                                                                                                                                                                                                                                                                                                                                                                                                                                                                                                                                                                                                                                                                                                                                                                                                                                                                                                                                                                                    | 5`6" x 4`11"<br>8`2" x 7`7" | 4pc Bathroom<br>5pc Ensuite bath<br>Legal/Tax/Financial | Basement<br>Second | 8`5" x 4`11"<br>14`8" x 8`2" |  |  |  |
|-------------------------------------------------|-------------------------------------------------------------------------------------------------------------------------------------------------------------------------------------------------------------------------------------------------------------------------------------------------------------------------------------------------------------------------------------------------------------------------------------------------------------------------------------------------------------------------------------------------------------------------------------------------------------------------------------------------------------------------------------------------------------------------------------------------------------------------------------------------------------------------------------------------------------------------------------------------------------------------------------------------------------------------------------------------------------------------------------------------------------------------------------------------------------------------------------------------------------------------------------------------------------------------------------------------------------------------------------------------------------------------------------------------------------------------------------------------------------------------------------------------------------------------------------------------------------------------------------------------------------------------------------------------------------------------------------------------------------------------------------------------------------------------------------------------------------------------------------------------------------------------------------------------------------------------------------------------------------------------------------------------------------------------------------------------------------------------------------------------------------------------------------------------------------------------------------------------------------------|-----------------------------|---------------------------------------------------------|--------------------|------------------------------|--|--|--|
| Title:<br>Fee Simple<br>Legal Desc:             | 2310174                                                                                                                                                                                                                                                                                                                                                                                                                                                                                                                                                                                                                                                                                                                                                                                                                                                                                                                                                                                                                                                                                                                                                                                                                                                                                                                                                                                                                                                                                                                                                                                                                                                                                                                                                                                                                                                                                                                                                                                                                                                                                                                                                           | Zoning:<br><b>R-CG</b>      |                                                         |                    |                              |  |  |  |
| Pub Rmks:                                       |                                                                                                                                                                                                                                                                                                                                                                                                                                                                                                                                                                                                                                                                                                                                                                                                                                                                                                                                                                                                                                                                                                                                                                                                                                                                                                                                                                                                                                                                                                                                                                                                                                                                                                                                                                                                                                                                                                                                                                                                                                                                                                                                                                   |                             |                                                         | -                  |                              |  |  |  |
| Pub Rmks:<br>Inclusions:<br>Property Listed By: | LUXURY DUPLEX in the walkable community of Montgomery, located on a quiet street & surrounded by new infill homes. Showcasing STUNNING VIEWS of Trinity<br>Hills, Edworthy Park & the iconic COP ski jump towers, this 2-story home blends timeless elegance with modern sophistication. Step inside to soaring ceilings—10'<br>on the main fir and 9' in the bsmt & upper levels—enhanced by grand 8 ft. doors that emanate a sense of spaciousness & refinement. The OPEN CONCEPT FLOOR<br>PLAN features a dining area, kitchen & living room surrounded by LARGE WINDOWS for lots of natural light. The gourmet 2-tone kitchen is a chef's delight featuring<br>shaker-style white cabinetry, a 14 ft. quartz island that includes additional cupboard space & ample cabinet space to accommodate all your kitchen requirements.<br>The living room is great for entertaining. It includes a sleek linear gas fireplace with floor-to-ceiling tile surround and custom built-ins that add both charm and<br>functionality. It extends to the backyard with a LARGE DECK, perfect for summertime bdg's. The UPPER LEVEL FEATURES 3 BEDROOMS. The primary bedroom is a<br>private sanctuary offering BEAUTIFUL VIEWS, a generous walk-in closet & a spa-inspired ensuite, complete with heated floors, a luxurious tiled shower & a<br>freestanding tub. This level is also equipped with a 4-piece bathroom & a functional laundry room including a sink. The FULLY FINISHED BASEMENT is a versatile<br>retreat, perfect for relaxation or entertaining. It boasts a LARGE FAMILY ROOM with a custom tile-surround electric fireplace, custom built-ins & a wet-bar. There is<br>also a large bedroom with a walk-in closet, a 4-piece bath & ample storage space. THE BACKYARD IS A TRANQUIL COSIS, enhanced by NEWLY PLANTED TREES that<br>add shade and charm to the space. An expansive deck, complete with a gas line, is perfect for outdoor dining. The INSULATED & DRYWALLED DOUBLE-DETACHED<br>GARAGE features an extra-tall 8' DOOR, ideal for accommodating raised vehicles. There is also the recent addition of EPOXY FLOORING in the garage. Many |                             |                                                         |                    |                              |  |  |  |