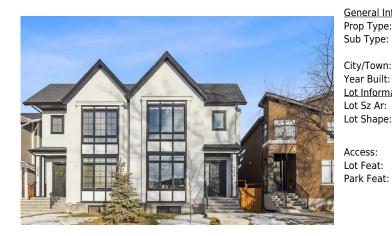

## 4924 20 Avenue, Calgary T3B0V5

| MLS®#:  | A2188355 | Area:   | Montgomery | Listing<br>Date: | 01/18/25 | List Price: \$989,900      |
|---------|----------|---------|------------|------------------|----------|----------------------------|
| Status: | Active   | County: | Calgary    | Change:          | None     | Association: Fort McMurray |

| eral Information  |                  |                     |                     | DOM        |                       |
|-------------------|------------------|---------------------|---------------------|------------|-----------------------|
| Туре:             | Residential      |                     |                     | 4          |                       |
| Type:             | Semi Detached    | (Half               | Layout              |            |                       |
|                   | Duplex)          | Finished Floor Ar   | ea                  | Beds:      | 4 (4 )                |
| /Town:            | Calgary          | Abv Sqft:           | 1,976               | Baths:     | 3.5 (3 1)             |
| Built:            | 2022             | Low Sqft:           |                     | Style:     | 2 Storey,Side by Side |
| <u>nformation</u> |                  | Ttl Sqft:           | 1,976               |            |                       |
| Sz Ar:            | 3,003 sqft       | •                   |                     | De dite    |                       |
| Shape:            |                  |                     |                     | Parking    | _                     |
|                   |                  |                     |                     | Ttl Park:  | 2                     |
|                   |                  |                     |                     | Garage Sz: | 2                     |
| ess:              |                  |                     |                     |            |                       |
| Feat:             | Back Lane,Back   | Yard,Landscaped,Re  | ctangular Lot,Views |            |                       |
| Feat:             | Alley Access, Do | uble Garage Detache | d                   |            |                       |