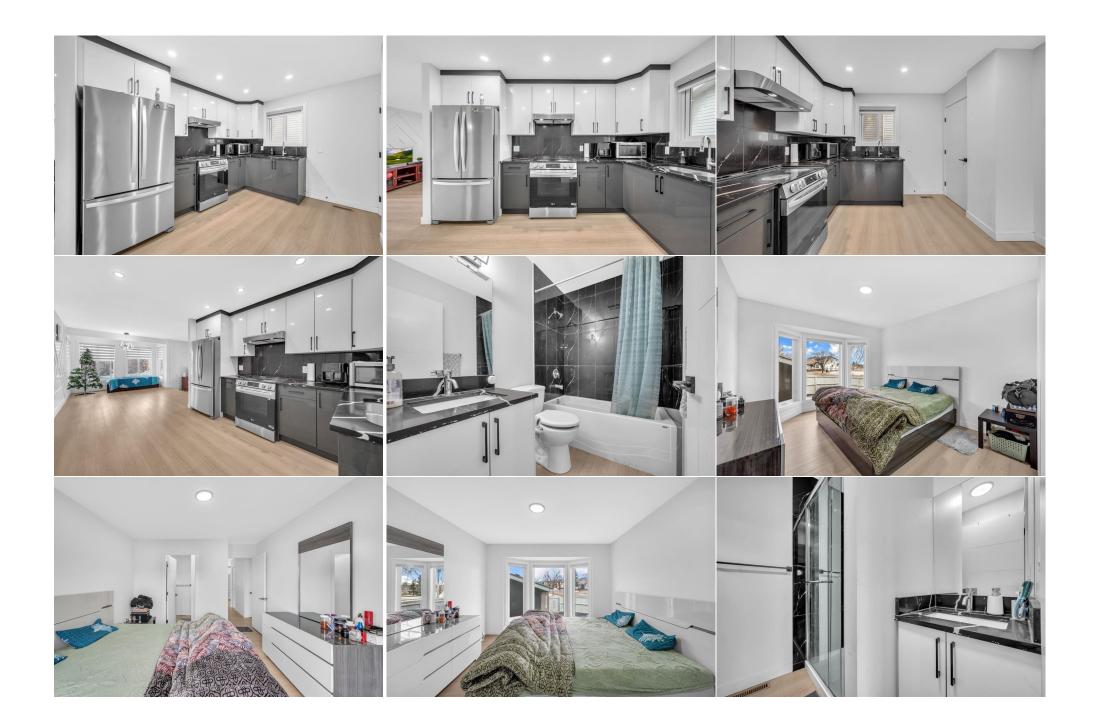

## 8 FALSHIRE Close, Calgary T3J 3A3

| MLS®#:                                                     | A2188401                                                                                                                                                                                                                                                                                                                                                                                                                                                                                                                                                                                                                                                                                                                                                                                                                                                                                                                                                                                                                                                                                                                                                                                                                                                                                                                                                                                                                                                                                                                                                                                                                                                                                                                                                                                                                                                                                                                                                                                                                                                                                                                       | Area:                         | Falconridge           | Listing<br>Date:                      | 01/17/25   | List Price:                                                                                                                                                 | \$749,900                                                                                                         |                    |                             |           |
|------------------------------------------------------------|--------------------------------------------------------------------------------------------------------------------------------------------------------------------------------------------------------------------------------------------------------------------------------------------------------------------------------------------------------------------------------------------------------------------------------------------------------------------------------------------------------------------------------------------------------------------------------------------------------------------------------------------------------------------------------------------------------------------------------------------------------------------------------------------------------------------------------------------------------------------------------------------------------------------------------------------------------------------------------------------------------------------------------------------------------------------------------------------------------------------------------------------------------------------------------------------------------------------------------------------------------------------------------------------------------------------------------------------------------------------------------------------------------------------------------------------------------------------------------------------------------------------------------------------------------------------------------------------------------------------------------------------------------------------------------------------------------------------------------------------------------------------------------------------------------------------------------------------------------------------------------------------------------------------------------------------------------------------------------------------------------------------------------------------------------------------------------------------------------------------------------|-------------------------------|-----------------------|---------------------------------------|------------|-------------------------------------------------------------------------------------------------------------------------------------------------------------|-------------------------------------------------------------------------------------------------------------------|--------------------|-----------------------------|-----------|
| Status:                                                    | Active                                                                                                                                                                                                                                                                                                                                                                                                                                                                                                                                                                                                                                                                                                                                                                                                                                                                                                                                                                                                                                                                                                                                                                                                                                                                                                                                                                                                                                                                                                                                                                                                                                                                                                                                                                                                                                                                                                                                                                                                                                                                                                                         | County:                       | Calgary               | Change:                               | None       | Associatio                                                                                                                                                  | on: Fort McMurray                                                                                                 |                    |                             |           |
|                                                            |                                                                                                                                                                                                                                                                                                                                                                                                                                                                                                                                                                                                                                                                                                                                                                                                                                                                                                                                                                                                                                                                                                                                                                                                                                                                                                                                                                                                                                                                                                                                                                                                                                                                                                                                                                                                                                                                                                                                                                                                                                                                                                                                |                               |                       | General Inf                           | formation  |                                                                                                                                                             |                                                                                                                   |                    | DOM                         |           |
|                                                            |                                                                                                                                                                                                                                                                                                                                                                                                                                                                                                                                                                                                                                                                                                                                                                                                                                                                                                                                                                                                                                                                                                                                                                                                                                                                                                                                                                                                                                                                                                                                                                                                                                                                                                                                                                                                                                                                                                                                                                                                                                                                                                                                |                               |                       | Prop Type:                            |            | Residential                                                                                                                                                 |                                                                                                                   |                    | 5                           |           |
|                                                            |                                                                                                                                                                                                                                                                                                                                                                                                                                                                                                                                                                                                                                                                                                                                                                                                                                                                                                                                                                                                                                                                                                                                                                                                                                                                                                                                                                                                                                                                                                                                                                                                                                                                                                                                                                                                                                                                                                                                                                                                                                                                                                                                | in the second second          | and the second        | Sub Type:                             |            | Detached                                                                                                                                                    |                                                                                                                   |                    | <u>Layout</u>               |           |
| CONTRACTOR OF A                                            |                                                                                                                                                                                                                                                                                                                                                                                                                                                                                                                                                                                                                                                                                                                                                                                                                                                                                                                                                                                                                                                                                                                                                                                                                                                                                                                                                                                                                                                                                                                                                                                                                                                                                                                                                                                                                                                                                                                                                                                                                                                                                                                                | AND AND A DECK OF A DECK OF A | AND THE MERCHANNER    | City/Town:                            |            | Calgary                                                                                                                                                     | Finished Floor Area                                                                                               | a                  | Beds:                       | 7 (3 4 )  |
| A REAL PROPERTY                                            | State State of The                                                                                                                                                                                                                                                                                                                                                                                                                                                                                                                                                                                                                                                                                                                                                                                                                                                                                                                                                                                                                                                                                                                                                                                                                                                                                                                                                                                                                                                                                                                                                                                                                                                                                                                                                                                                                                                                                                                                                                                                                                                                                                             | And the second second         | AND A STREET          | Year Built:                           |            | 1986                                                                                                                                                        | Abv Sqft:                                                                                                         | 1,225              | Baths:                      | 4.0 (4 0) |
| MARY R                                                     |                                                                                                                                                                                                                                                                                                                                                                                                                                                                                                                                                                                                                                                                                                                                                                                                                                                                                                                                                                                                                                                                                                                                                                                                                                                                                                                                                                                                                                                                                                                                                                                                                                                                                                                                                                                                                                                                                                                                                                                                                                                                                                                                |                               | The second second     | Lot Informa                           | ation      |                                                                                                                                                             | Low Sqft:                                                                                                         |                    | Style:                      | Bungalow  |
| and the second                                             |                                                                                                                                                                                                                                                                                                                                                                                                                                                                                                                                                                                                                                                                                                                                                                                                                                                                                                                                                                                                                                                                                                                                                                                                                                                                                                                                                                                                                                                                                                                                                                                                                                                                                                                                                                                                                                                                                                                                                                                                                                                                                                                                | - 1                           | A CARA                | Lot Sz Ar:                            |            | 4,531 sqft                                                                                                                                                  | Ttl Sqft:                                                                                                         | 1,225              |                             |           |
| and the second second                                      | The second secon |                               |                       | Lot Shape:                            |            | -                                                                                                                                                           | -                                                                                                                 |                    | Parking                     |           |
| n n                                                        | 1 Contraction                                                                                                                                                                                                                                                                                                                                                                                                                                                                                                                                                                                                                                                                                                                                                                                                                                                                                                                                                                                                                                                                                                                                                                                                                                                                                                                                                                                                                                                                                                                                                                                                                                                                                                                                                                                                                                                                                                                                                                                                                                                                                                                  |                               |                       |                                       |            |                                                                                                                                                             |                                                                                                                   |                    | <u>Parking</u><br>Ttl Park: | 2         |
| a was                                                      |                                                                                                                                                                                                                                                                                                                                                                                                                                                                                                                                                                                                                                                                                                                                                                                                                                                                                                                                                                                                                                                                                                                                                                                                                                                                                                                                                                                                                                                                                                                                                                                                                                                                                                                                                                                                                                                                                                                                                                                                                                                                                                                                | A Y W                         |                       |                                       |            |                                                                                                                                                             |                                                                                                                   |                    | Garage Sz:                  | 2         |
|                                                            |                                                                                                                                                                                                                                                                                                                                                                                                                                                                                                                                                                                                                                                                                                                                                                                                                                                                                                                                                                                                                                                                                                                                                                                                                                                                                                                                                                                                                                                                                                                                                                                                                                                                                                                                                                                                                                                                                                                                                                                                                                                                                                                                |                               | 1 Parts and           | 1 1 1 1 1 1 1 1 1 1 1 1 1 1 1 1 1 1 1 |            |                                                                                                                                                             |                                                                                                                   |                    | Galage 52.                  | 2         |
| A CONTRACTOR                                               |                                                                                                                                                                                                                                                                                                                                                                                                                                                                                                                                                                                                                                                                                                                                                                                                                                                                                                                                                                                                                                                                                                                                                                                                                                                                                                                                                                                                                                                                                                                                                                                                                                                                                                                                                                                                                                                                                                                                                                                                                                                                                                                                |                               |                       | Δετρος                                |            |                                                                                                                                                             |                                                                                                                   |                    |                             |           |
| and a start of the                                         | 23                                                                                                                                                                                                                                                                                                                                                                                                                                                                                                                                                                                                                                                                                                                                                                                                                                                                                                                                                                                                                                                                                                                                                                                                                                                                                                                                                                                                                                                                                                                                                                                                                                                                                                                                                                                                                                                                                                                                                                                                                                                                                                                             | 5 100                         |                       | Access:                               |            | Corner Lot Lawn Ga                                                                                                                                          | rden No Neighbou                                                                                                  | rs Behind Landscar | ad Onen Lot Pie Shaner      | 1 Lot     |
| and a                                                      |                                                                                                                                                                                                                                                                                                                                                                                                                                                                                                                                                                                                                                                                                                                                                                                                                                                                                                                                                                                                                                                                                                                                                                                                                                                                                                                                                                                                                                                                                                                                                                                                                                                                                                                                                                                                                                                                                                                                                                                                                                                                                                                                |                               |                       | Lot Feat:                             |            |                                                                                                                                                             |                                                                                                                   |                    | ed,Open Lot,Pie Shaped      | d Lot     |
|                                                            |                                                                                                                                                                                                                                                                                                                                                                                                                                                                                                                                                                                                                                                                                                                                                                                                                                                                                                                                                                                                                                                                                                                                                                                                                                                                                                                                                                                                                                                                                                                                                                                                                                                                                                                                                                                                                                                                                                                                                                                                                                                                                                                                | 53                            |                       | e Ye                                  |            | Corner Lot,Lawn,Ga<br>Covered,Double Gar                                                                                                                    |                                                                                                                   |                    |                             | d Lot     |
|                                                            | A A                                                                                                                                                                                                                                                                                                                                                                                                                                                                                                                                                                                                                                                                                                                                                                                                                                                                                                                                                                                                                                                                                                                                                                                                                                                                                                                                                                                                                                                                                                                                                                                                                                                                                                                                                                                                                                                                                                                                                                                                                                                                                                                            | 5                             |                       | Lot Feat:                             |            |                                                                                                                                                             | age Detached,Driv                                                                                                 |                    |                             | i Lot     |
| loof:                                                      | Asphalt Sh                                                                                                                                                                                                                                                                                                                                                                                                                                                                                                                                                                                                                                                                                                                                                                                                                                                                                                                                                                                                                                                                                                                                                                                                                                                                                                                                                                                                                                                                                                                                                                                                                                                                                                                                                                                                                                                                                                                                                                                                                                                                                                                     | ingle                         |                       | Lot Feat:                             |            | Covered,Double Gar                                                                                                                                          | age Detached,Driv                                                                                                 |                    |                             | i Lot     |
| Roof:<br>Heating:                                          | Asphalt Sh<br>Central                                                                                                                                                                                                                                                                                                                                                                                                                                                                                                                                                                                                                                                                                                                                                                                                                                                                                                                                                                                                                                                                                                                                                                                                                                                                                                                                                                                                                                                                                                                                                                                                                                                                                                                                                                                                                                                                                                                                                                                                                                                                                                          | ingle                         |                       | Lot Feat:                             |            | Covered,Double Gar<br>Utilities and Feature<br>Construct                                                                                                    | age Detached,Driv                                                                                                 | veway,On Street,Ot |                             | d Lot     |
| leating:                                                   | -                                                                                                                                                                                                                                                                                                                                                                                                                                                                                                                                                                                                                                                                                                                                                                                                                                                                                                                                                                                                                                                                                                                                                                                                                                                                                                                                                                                                                                                                                                                                                                                                                                                                                                                                                                                                                                                                                                                                                                                                                                                                                                                              | ingle                         |                       | Lot Feat:                             |            | Covered,Double Gar<br>Utilities and Feature<br>Construct                                                                                                    | age Detached,Driv                                                                                                 | veway,On Street,Ot |                             | i Lot     |
| Heating:<br>Sewer:                                         | Central                                                                                                                                                                                                                                                                                                                                                                                                                                                                                                                                                                                                                                                                                                                                                                                                                                                                                                                                                                                                                                                                                                                                                                                                                                                                                                                                                                                                                                                                                                                                                                                                                                                                                                                                                                                                                                                                                                                                                                                                                                                                                                                        | ningle                        | Private Yard          | Lot Feat:                             |            | Covered,Double Gar<br>Utilities and Feature<br>Construct<br>Concrete<br>Flooring:                                                                           | age Detached,Driv                                                                                                 | veway,On Street,Ot |                             | i Lot     |
| Heating:<br>Sewer:                                         | Central                                                                                                                                                                                                                                                                                                                                                                                                                                                                                                                                                                                                                                                                                                                                                                                                                                                                                                                                                                                                                                                                                                                                                                                                                                                                                                                                                                                                                                                                                                                                                                                                                                                                                                                                                                                                                                                                                                                                                                                                                                                                                                                        | -                             | Private Yard          | Lot Feat:                             |            | Covered,Double Gar<br>Utilities and Feature<br>Construct<br>Concrete<br>Flooring:                                                                           | age Detached,Driv<br>es<br>tion:<br>e,Stucco,Wood Fra<br>nyl Plank                                                | veway,On Street,Ot |                             | d Lot     |
| Roof:<br>Heating:<br>Sewer:<br>Ext Feat:                   | Central                                                                                                                                                                                                                                                                                                                                                                                                                                                                                                                                                                                                                                                                                                                                                                                                                                                                                                                                                                                                                                                                                                                                                                                                                                                                                                                                                                                                                                                                                                                                                                                                                                                                                                                                                                                                                                                                                                                                                                                                                                                                                                                        | -                             | Private Yard          | Lot Feat:                             |            | Covered,Double Gar<br>Utilities and Feature<br>Construct<br>Concrete<br>Flooring:<br>Vinyl,Vin                                                              | age Detached,Driv<br>es<br>tion:<br>e,Stucco,Wood Fra<br>nyl Plank<br>urce:                                       | veway,On Street,Ot |                             | d Lot     |
| Heating:<br>Sewer:                                         | Central                                                                                                                                                                                                                                                                                                                                                                                                                                                                                                                                                                                                                                                                                                                                                                                                                                                                                                                                                                                                                                                                                                                                                                                                                                                                                                                                                                                                                                                                                                                                                                                                                                                                                                                                                                                                                                                                                                                                                                                                                                                                                                                        | -                             | Private Yard          | Lot Feat:                             |            | Covered,Double Gar<br>Utilities and Feature<br>Construct<br>Concrete<br>Flooring:<br>Vinyl,Vin<br>Water So<br>Fnd/Bsmt                                      | age Detached,Driv<br>es<br>tion:<br>e,Stucco,Wood Fra<br>nyl Plank<br>urce:                                       | veway,On Street,Ot |                             | d Lot     |
| Heating:<br>Sewer:<br>Ext Feat:                            | Central<br>Garden, Pri                                                                                                                                                                                                                                                                                                                                                                                                                                                                                                                                                                                                                                                                                                                                                                                                                                                                                                                                                                                                                                                                                                                                                                                                                                                                                                                                                                                                                                                                                                                                                                                                                                                                                                                                                                                                                                                                                                                                                                                                                                                                                                         | ivate Entrance,               |                       | Lot Feat:<br>Park Feat:               | d Fan,Rang | Covered,Double Gar<br>Utilities and Feature<br>Construct<br>Concrete<br>Flooring:<br>Vinyl,Vin<br>Water So<br>Fnd/Bsmt                                      | age Detached,Driv<br>ss<br>tion:<br>e,Stucco,Wood Fra<br>nyl Plank<br>urce:<br>::<br>Concrete                     | veway,On Street,Ot |                             | d Lot     |
| Heating:<br>Sewer:<br>Ext Feat:<br>Kitchen App             | Central<br>Garden, Pri                                                                                                                                                                                                                                                                                                                                                                                                                                                                                                                                                                                                                                                                                                                                                                                                                                                                                                                                                                                                                                                                                                                                                                                                                                                                                                                                                                                                                                                                                                                                                                                                                                                                                                                                                                                                                                                                                                                                                                                                                                                                                                         | ivate Entrance,               | ner,Electric Stove,Mi | Lot Feat:<br>Park Feat:               | d Fan,Rang | Covered, Double Gar<br>Utilities and Feature<br>Construct<br>Flooring:<br>Vinyl, Vin<br>Water So<br>Fnd/Bsmt<br>Poured                                      | age Detached,Driv<br>ss<br>tion:<br>e,Stucco,Wood Fra<br>nyl Plank<br>urce:<br>::<br>Concrete                     | veway,On Street,Ot |                             | d Lot     |
| Heating:<br>Gewer:<br>Ext Feat:<br>Kitchen App<br>nt Feat: | Central<br>Garden, Pri                                                                                                                                                                                                                                                                                                                                                                                                                                                                                                                                                                                                                                                                                                                                                                                                                                                                                                                                                                                                                                                                                                                                                                                                                                                                                                                                                                                                                                                                                                                                                                                                                                                                                                                                                                                                                                                                                                                                                                                                                                                                                                         | ivate Entrance,<br>Dishwasł   | ner,Electric Stove,Mi | Lot Feat:<br>Park Feat:               | d Fan,Rang | Covered, Double Gar<br>Utilities and Feature<br>Construct<br>Flooring:<br>Vinyl, Vin<br>Water So<br>Fnd/Bsmt<br>Poured                                      | age Detached,Driv<br>ss<br>tion:<br>e,Stucco,Wood Fra<br>nyl Plank<br>urce:<br>::<br>Concrete                     | veway,On Street,Ot |                             | d Lot     |
| Heating:<br>Gewer:<br>Ext Feat:<br>Kitchen App<br>nt Feat: | Central<br>Garden, Pri                                                                                                                                                                                                                                                                                                                                                                                                                                                                                                                                                                                                                                                                                                                                                                                                                                                                                                                                                                                                                                                                                                                                                                                                                                                                                                                                                                                                                                                                                                                                                                                                                                                                                                                                                                                                                                                                                                                                                                                                                                                                                                         | ivate Entrance,<br>Dishwasł   | ner,Electric Stove,Mi | Lot Feat:<br>Park Feat:               | d Fan,Rang | Covered, Double Gar<br>Utilities and Feature<br>Construct<br>Flooring:<br>Vinyl, Vin<br>Water So<br>Fnd/Bsmt<br>Poured                                      | age Detached,Driv<br>es<br>tion:<br>e,Stucco,Wood Fra<br>nyl Plank<br>urce:<br>::<br>Concrete<br>Nasher/Dryer,Was | veway,On Street,Ot |                             | l Lot     |
| Heating:<br>Sewer:                                         | Central<br>Garden, Pri                                                                                                                                                                                                                                                                                                                                                                                                                                                                                                                                                                                                                                                                                                                                                                                                                                                                                                                                                                                                                                                                                                                                                                                                                                                                                                                                                                                                                                                                                                                                                                                                                                                                                                                                                                                                                                                                                                                                                                                                                                                                                                         | ivate Entrance,<br>Dishwasł   | ner,Electric Stove,Mi | Lot Feat:<br>Park Feat:               |            | Covered,Double Gar<br>Utilities and Feature<br>Construct<br>Concrete<br>Flooring:<br>Vinyl,Vin<br>Water So<br>Fnd/Bsmt<br>Poured o<br>e Hood,Refrigerator,N | age Detached,Driv<br>es<br>tion:<br>e,Stucco,Wood Fra<br>nyl Plank<br>urce:<br>::<br>Concrete<br>Nasher/Dryer,Was | veway,On Street,Ot | her,Oversized               | d Lot     |

| <u>Room</u>      | Level | <u>Dimensions</u> | <u>Room</u>       | Level | <u>Dimensions</u> |
|------------------|-------|-------------------|-------------------|-------|-------------------|
| 3pc Ensuite bath | Main  | 7`6" x 6`4"       | 4pc Bathroom      | Main  | 7`6" x 4`11"      |
| Bedroom          | Main  | 12`0" x 13`0"     | Bedroom           | Main  | 8`7" x 9`8"       |
| Dining Room      | Main  | 15`11" x 11`2"    | Kitchen           | Main  | 12`5" x 10`10"    |
| Living Room      | Main  | 17`3" x 13`8"     | Bedroom - Primary | Main  | 10`11" x 14`6"    |
| 3pc Bathroom     | Lower | 4`11" x 8`0"      | 3pc Bathroom      | Lower | 4`0" x 7`6"       |
| Bedroom          | Lower | 10`8" x 9`10"     | Bedroom           | Lower | 10`10" x 9`0"     |
| Bedroom          | Lower | 9`8" x 8`11"      | Bedroom           | Lower | 9`8" x 8`0"       |
| Family Room      | Lower | 16`8" x 10`9"     | Kitchen           | Lower | 6`7" x 6`7"       |
| Kitchen          | Lower | 15`10" x 12`5"    |                   |       |                   |