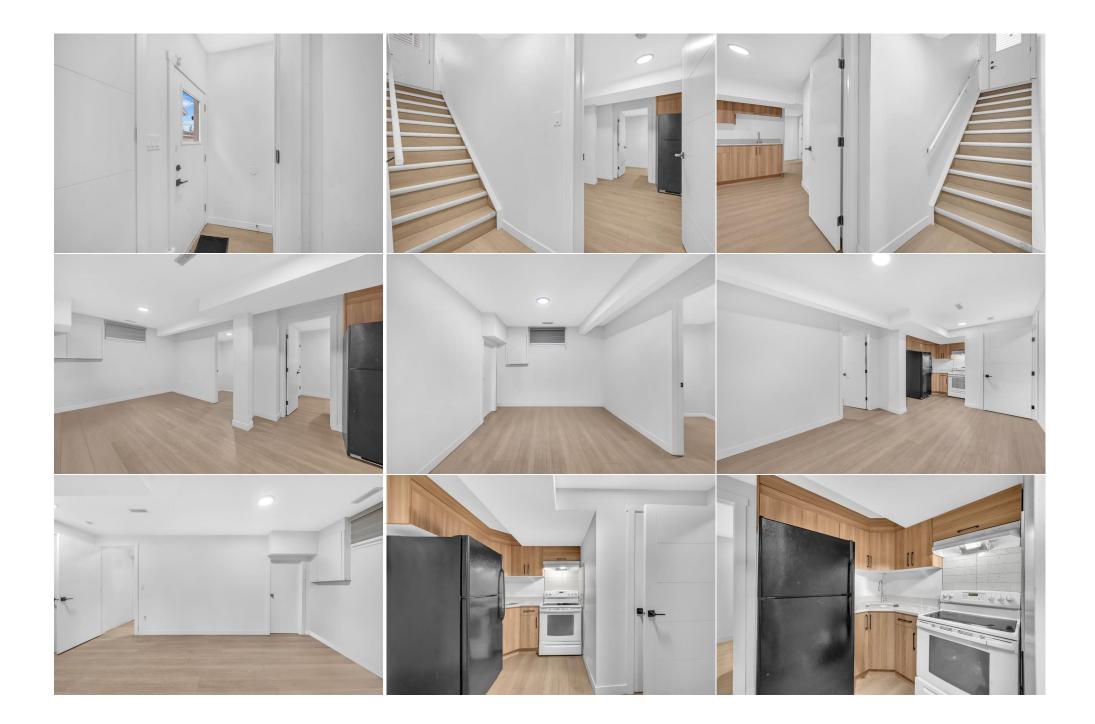

## 8 FALSHIRE Close, Calgary T3J 3A3

| MLS®#:                                                     | A2188401                                                                                                                                                                                                                                                                                                                                                                                                                                                                                                                                                                                                                                                                                                                                                                                                                                                                                                                                                                                                                                                                                                                                                                                                                                                                                                                                                                                                                                                                                                                                                                                                                                                                                                                                                                                                                                                                                                                                                                                                                                                                                                                       | Area:                         | Falconridge           | Listing<br>Date:                      | 01/17/25   | List Price:                                                                                                                                                 | \$749,900                                                                                                         |                    |                             |           |
|------------------------------------------------------------|--------------------------------------------------------------------------------------------------------------------------------------------------------------------------------------------------------------------------------------------------------------------------------------------------------------------------------------------------------------------------------------------------------------------------------------------------------------------------------------------------------------------------------------------------------------------------------------------------------------------------------------------------------------------------------------------------------------------------------------------------------------------------------------------------------------------------------------------------------------------------------------------------------------------------------------------------------------------------------------------------------------------------------------------------------------------------------------------------------------------------------------------------------------------------------------------------------------------------------------------------------------------------------------------------------------------------------------------------------------------------------------------------------------------------------------------------------------------------------------------------------------------------------------------------------------------------------------------------------------------------------------------------------------------------------------------------------------------------------------------------------------------------------------------------------------------------------------------------------------------------------------------------------------------------------------------------------------------------------------------------------------------------------------------------------------------------------------------------------------------------------|-------------------------------|-----------------------|---------------------------------------|------------|-------------------------------------------------------------------------------------------------------------------------------------------------------------|-------------------------------------------------------------------------------------------------------------------|--------------------|-----------------------------|-----------|
| Status:                                                    | Active                                                                                                                                                                                                                                                                                                                                                                                                                                                                                                                                                                                                                                                                                                                                                                                                                                                                                                                                                                                                                                                                                                                                                                                                                                                                                                                                                                                                                                                                                                                                                                                                                                                                                                                                                                                                                                                                                                                                                                                                                                                                                                                         | County:                       | Calgary               | Change:                               | None       | Associatio                                                                                                                                                  | on: Fort McMurray                                                                                                 |                    |                             |           |
|                                                            |                                                                                                                                                                                                                                                                                                                                                                                                                                                                                                                                                                                                                                                                                                                                                                                                                                                                                                                                                                                                                                                                                                                                                                                                                                                                                                                                                                                                                                                                                                                                                                                                                                                                                                                                                                                                                                                                                                                                                                                                                                                                                                                                |                               |                       | General Inf                           | formation  |                                                                                                                                                             |                                                                                                                   |                    | DOM                         |           |
|                                                            |                                                                                                                                                                                                                                                                                                                                                                                                                                                                                                                                                                                                                                                                                                                                                                                                                                                                                                                                                                                                                                                                                                                                                                                                                                                                                                                                                                                                                                                                                                                                                                                                                                                                                                                                                                                                                                                                                                                                                                                                                                                                                                                                |                               |                       | Prop Type:                            |            | Residential                                                                                                                                                 |                                                                                                                   |                    | 5                           |           |
|                                                            |                                                                                                                                                                                                                                                                                                                                                                                                                                                                                                                                                                                                                                                                                                                                                                                                                                                                                                                                                                                                                                                                                                                                                                                                                                                                                                                                                                                                                                                                                                                                                                                                                                                                                                                                                                                                                                                                                                                                                                                                                                                                                                                                | in the second second          | and the second        | Sub Type:                             |            | Detached                                                                                                                                                    |                                                                                                                   |                    | <u>Layout</u>               |           |
| CONTRACTOR OF A                                            |                                                                                                                                                                                                                                                                                                                                                                                                                                                                                                                                                                                                                                                                                                                                                                                                                                                                                                                                                                                                                                                                                                                                                                                                                                                                                                                                                                                                                                                                                                                                                                                                                                                                                                                                                                                                                                                                                                                                                                                                                                                                                                                                | AND AND A DECK OF A DECK OF A | AND THE MERCHANNER    | City/Town:                            |            | Calgary                                                                                                                                                     | Finished Floor Area                                                                                               | a                  | Beds:                       | 7 (3 4 )  |
| A REAL PROPERTY                                            | State State of The                                                                                                                                                                                                                                                                                                                                                                                                                                                                                                                                                                                                                                                                                                                                                                                                                                                                                                                                                                                                                                                                                                                                                                                                                                                                                                                                                                                                                                                                                                                                                                                                                                                                                                                                                                                                                                                                                                                                                                                                                                                                                                             | And the second second         | AND A STREET          | Year Built:                           |            | 1986                                                                                                                                                        | Abv Sqft:                                                                                                         | 1,225              | Baths:                      | 4.0 (4 0) |
| MARY R                                                     |                                                                                                                                                                                                                                                                                                                                                                                                                                                                                                                                                                                                                                                                                                                                                                                                                                                                                                                                                                                                                                                                                                                                                                                                                                                                                                                                                                                                                                                                                                                                                                                                                                                                                                                                                                                                                                                                                                                                                                                                                                                                                                                                |                               | The second second     | Lot Informa                           | ation      |                                                                                                                                                             | Low Sqft:                                                                                                         |                    | Style:                      | Bungalow  |
| and the second                                             |                                                                                                                                                                                                                                                                                                                                                                                                                                                                                                                                                                                                                                                                                                                                                                                                                                                                                                                                                                                                                                                                                                                                                                                                                                                                                                                                                                                                                                                                                                                                                                                                                                                                                                                                                                                                                                                                                                                                                                                                                                                                                                                                | - 1                           | A CARA                | Lot Sz Ar:                            |            | 4,531 sqft                                                                                                                                                  | Ttl Sqft:                                                                                                         | 1,225              |                             |           |
| and the second second                                      | The second secon |                               |                       | Lot Shape:                            |            | -                                                                                                                                                           | -                                                                                                                 |                    | Parking                     |           |
| n n                                                        | 1 Contraction                                                                                                                                                                                                                                                                                                                                                                                                                                                                                                                                                                                                                                                                                                                                                                                                                                                                                                                                                                                                                                                                                                                                                                                                                                                                                                                                                                                                                                                                                                                                                                                                                                                                                                                                                                                                                                                                                                                                                                                                                                                                                                                  |                               |                       |                                       |            |                                                                                                                                                             |                                                                                                                   |                    | <u>Parking</u><br>Ttl Park: | 2         |
| a was                                                      |                                                                                                                                                                                                                                                                                                                                                                                                                                                                                                                                                                                                                                                                                                                                                                                                                                                                                                                                                                                                                                                                                                                                                                                                                                                                                                                                                                                                                                                                                                                                                                                                                                                                                                                                                                                                                                                                                                                                                                                                                                                                                                                                | A Y W                         |                       |                                       |            |                                                                                                                                                             |                                                                                                                   |                    | Garage Sz:                  | 2         |
|                                                            |                                                                                                                                                                                                                                                                                                                                                                                                                                                                                                                                                                                                                                                                                                                                                                                                                                                                                                                                                                                                                                                                                                                                                                                                                                                                                                                                                                                                                                                                                                                                                                                                                                                                                                                                                                                                                                                                                                                                                                                                                                                                                                                                |                               | 1 Parts and           | 1 1 1 1 1 1 1 1 1 1 1 1 1 1 1 1 1 1 1 |            |                                                                                                                                                             |                                                                                                                   |                    | Galage 52.                  | 2         |
| A CONTRACTOR                                               |                                                                                                                                                                                                                                                                                                                                                                                                                                                                                                                                                                                                                                                                                                                                                                                                                                                                                                                                                                                                                                                                                                                                                                                                                                                                                                                                                                                                                                                                                                                                                                                                                                                                                                                                                                                                                                                                                                                                                                                                                                                                                                                                |                               |                       | Δετρος                                |            |                                                                                                                                                             |                                                                                                                   |                    |                             |           |
| and a start of the                                         | 23                                                                                                                                                                                                                                                                                                                                                                                                                                                                                                                                                                                                                                                                                                                                                                                                                                                                                                                                                                                                                                                                                                                                                                                                                                                                                                                                                                                                                                                                                                                                                                                                                                                                                                                                                                                                                                                                                                                                                                                                                                                                                                                             | 5 100                         |                       | Access:                               |            | Corner Lot Lawn Ga                                                                                                                                          | rden No Neighbou                                                                                                  | rs Behind Landscar | ad Onen Lot Pie Shaner      | 1 Lot     |
| and a                                                      |                                                                                                                                                                                                                                                                                                                                                                                                                                                                                                                                                                                                                                                                                                                                                                                                                                                                                                                                                                                                                                                                                                                                                                                                                                                                                                                                                                                                                                                                                                                                                                                                                                                                                                                                                                                                                                                                                                                                                                                                                                                                                                                                |                               |                       | Lot Feat:                             |            |                                                                                                                                                             |                                                                                                                   |                    | ed,Open Lot,Pie Shaped      | d Lot     |
|                                                            |                                                                                                                                                                                                                                                                                                                                                                                                                                                                                                                                                                                                                                                                                                                                                                                                                                                                                                                                                                                                                                                                                                                                                                                                                                                                                                                                                                                                                                                                                                                                                                                                                                                                                                                                                                                                                                                                                                                                                                                                                                                                                                                                | 53                            |                       | e Ye                                  |            | Corner Lot,Lawn,Ga<br>Covered,Double Gar                                                                                                                    |                                                                                                                   |                    |                             | d Lot     |
|                                                            | A A                                                                                                                                                                                                                                                                                                                                                                                                                                                                                                                                                                                                                                                                                                                                                                                                                                                                                                                                                                                                                                                                                                                                                                                                                                                                                                                                                                                                                                                                                                                                                                                                                                                                                                                                                                                                                                                                                                                                                                                                                                                                                                                            | 5                             |                       | Lot Feat:                             |            |                                                                                                                                                             | age Detached,Driv                                                                                                 |                    |                             | i Lot     |
| loof:                                                      | Asphalt Sh                                                                                                                                                                                                                                                                                                                                                                                                                                                                                                                                                                                                                                                                                                                                                                                                                                                                                                                                                                                                                                                                                                                                                                                                                                                                                                                                                                                                                                                                                                                                                                                                                                                                                                                                                                                                                                                                                                                                                                                                                                                                                                                     | ingle                         |                       | Lot Feat:                             |            | Covered,Double Gar                                                                                                                                          | age Detached,Driv                                                                                                 |                    |                             | i Lot     |
| Roof:<br>Heating:                                          | Asphalt Sh<br>Central                                                                                                                                                                                                                                                                                                                                                                                                                                                                                                                                                                                                                                                                                                                                                                                                                                                                                                                                                                                                                                                                                                                                                                                                                                                                                                                                                                                                                                                                                                                                                                                                                                                                                                                                                                                                                                                                                                                                                                                                                                                                                                          | ingle                         |                       | Lot Feat:                             |            | Covered,Double Gar<br>Utilities and Feature<br>Construct                                                                                                    | age Detached,Driv                                                                                                 | veway,On Street,Ot |                             | d Lot     |
| leating:                                                   | -                                                                                                                                                                                                                                                                                                                                                                                                                                                                                                                                                                                                                                                                                                                                                                                                                                                                                                                                                                                                                                                                                                                                                                                                                                                                                                                                                                                                                                                                                                                                                                                                                                                                                                                                                                                                                                                                                                                                                                                                                                                                                                                              | ingle                         |                       | Lot Feat:                             |            | Covered,Double Gar<br>Utilities and Feature<br>Construct                                                                                                    | age Detached,Driv                                                                                                 | veway,On Street,Ot |                             | i Lot     |
| Heating:<br>Sewer:                                         | Central                                                                                                                                                                                                                                                                                                                                                                                                                                                                                                                                                                                                                                                                                                                                                                                                                                                                                                                                                                                                                                                                                                                                                                                                                                                                                                                                                                                                                                                                                                                                                                                                                                                                                                                                                                                                                                                                                                                                                                                                                                                                                                                        | ningle                        | Private Yard          | Lot Feat:                             |            | Covered,Double Gar<br>Utilities and Feature<br>Construct<br>Concrete<br>Flooring:                                                                           | age Detached,Driv                                                                                                 | veway,On Street,Ot |                             | i Lot     |
| Heating:<br>Sewer:                                         | Central                                                                                                                                                                                                                                                                                                                                                                                                                                                                                                                                                                                                                                                                                                                                                                                                                                                                                                                                                                                                                                                                                                                                                                                                                                                                                                                                                                                                                                                                                                                                                                                                                                                                                                                                                                                                                                                                                                                                                                                                                                                                                                                        | -                             | Private Yard          | Lot Feat:                             |            | Covered,Double Gar<br>Utilities and Feature<br>Construct<br>Concrete<br>Flooring:                                                                           | age Detached,Driv<br>es<br>tion:<br>e,Stucco,Wood Fra<br>nyl Plank                                                | veway,On Street,Ot |                             | d Lot     |
| Roof:<br>Heating:<br>Sewer:<br>Ext Feat:                   | Central                                                                                                                                                                                                                                                                                                                                                                                                                                                                                                                                                                                                                                                                                                                                                                                                                                                                                                                                                                                                                                                                                                                                                                                                                                                                                                                                                                                                                                                                                                                                                                                                                                                                                                                                                                                                                                                                                                                                                                                                                                                                                                                        | -                             | Private Yard          | Lot Feat:                             |            | Covered,Double Gar<br>Utilities and Feature<br>Construct<br>Concrete<br>Flooring:<br>Vinyl,Vin                                                              | age Detached,Driv<br>es<br>tion:<br>e,Stucco,Wood Fra<br>nyl Plank<br>urce:                                       | veway,On Street,Ot |                             | d Lot     |
| Heating:<br>Sewer:                                         | Central                                                                                                                                                                                                                                                                                                                                                                                                                                                                                                                                                                                                                                                                                                                                                                                                                                                                                                                                                                                                                                                                                                                                                                                                                                                                                                                                                                                                                                                                                                                                                                                                                                                                                                                                                                                                                                                                                                                                                                                                                                                                                                                        | -                             | Private Yard          | Lot Feat:                             |            | Covered,Double Gar<br>Utilities and Feature<br>Construct<br>Concrete<br>Flooring:<br>Vinyl,Vin<br>Water So<br>Fnd/Bsmt                                      | age Detached,Driv<br>es<br>tion:<br>e,Stucco,Wood Fra<br>nyl Plank<br>urce:                                       | veway,On Street,Ot |                             | d Lot     |
| Heating:<br>Sewer:<br>Ext Feat:                            | Central<br>Garden, Pri                                                                                                                                                                                                                                                                                                                                                                                                                                                                                                                                                                                                                                                                                                                                                                                                                                                                                                                                                                                                                                                                                                                                                                                                                                                                                                                                                                                                                                                                                                                                                                                                                                                                                                                                                                                                                                                                                                                                                                                                                                                                                                         | ivate Entrance,               |                       | Lot Feat:<br>Park Feat:               | d Fan,Rang | Covered,Double Gar<br>Utilities and Feature<br>Construct<br>Concrete<br>Flooring:<br>Vinyl,Vin<br>Water So<br>Fnd/Bsmt                                      | age Detached,Driv<br>ss<br>tion:<br>e,Stucco,Wood Fra<br>nyl Plank<br>urce:<br>::<br>Concrete                     | veway,On Street,Ot |                             | d Lot     |
| Heating:<br>Sewer:<br>Ext Feat:<br>Kitchen App             | Central<br>Garden, Pri                                                                                                                                                                                                                                                                                                                                                                                                                                                                                                                                                                                                                                                                                                                                                                                                                                                                                                                                                                                                                                                                                                                                                                                                                                                                                                                                                                                                                                                                                                                                                                                                                                                                                                                                                                                                                                                                                                                                                                                                                                                                                                         | ivate Entrance,               | ner,Electric Stove,Mi | Lot Feat:<br>Park Feat:               | d Fan,Rang | Covered, Double Gar<br>Utilities and Feature<br>Construct<br>Flooring:<br>Vinyl, Vin<br>Water So<br>Fnd/Bsmt<br>Poured                                      | age Detached,Driv<br>ss<br>tion:<br>e,Stucco,Wood Fra<br>nyl Plank<br>urce:<br>::<br>Concrete                     | veway,On Street,Ot |                             | d Lot     |
| Heating:<br>Gewer:<br>Ext Feat:<br>Kitchen App<br>nt Feat: | Central<br>Garden, Pri                                                                                                                                                                                                                                                                                                                                                                                                                                                                                                                                                                                                                                                                                                                                                                                                                                                                                                                                                                                                                                                                                                                                                                                                                                                                                                                                                                                                                                                                                                                                                                                                                                                                                                                                                                                                                                                                                                                                                                                                                                                                                                         | ivate Entrance,<br>Dishwasł   | ner,Electric Stove,Mi | Lot Feat:<br>Park Feat:               | d Fan,Rang | Covered, Double Gar<br>Utilities and Feature<br>Construct<br>Flooring:<br>Vinyl, Vin<br>Water So<br>Fnd/Bsmt<br>Poured                                      | age Detached,Driv<br>ss<br>tion:<br>e,Stucco,Wood Fra<br>nyl Plank<br>urce:<br>::<br>Concrete                     | veway,On Street,Ot |                             | d Lot     |
| Heating:<br>Gewer:<br>Ext Feat:<br>Kitchen App<br>nt Feat: | Central<br>Garden, Pri                                                                                                                                                                                                                                                                                                                                                                                                                                                                                                                                                                                                                                                                                                                                                                                                                                                                                                                                                                                                                                                                                                                                                                                                                                                                                                                                                                                                                                                                                                                                                                                                                                                                                                                                                                                                                                                                                                                                                                                                                                                                                                         | ivate Entrance,<br>Dishwasł   | ner,Electric Stove,Mi | Lot Feat:<br>Park Feat:               | d Fan,Rang | Covered, Double Gar<br>Utilities and Feature<br>Construct<br>Flooring:<br>Vinyl, Vin<br>Water So<br>Fnd/Bsmt<br>Poured                                      | age Detached,Driv<br>es<br>tion:<br>e,Stucco,Wood Fra<br>nyl Plank<br>urce:<br>::<br>Concrete<br>Nasher/Dryer,Was | veway,On Street,Ot |                             | l Lot     |
| Heating:<br>Sewer:                                         | Central<br>Garden, Pri                                                                                                                                                                                                                                                                                                                                                                                                                                                                                                                                                                                                                                                                                                                                                                                                                                                                                                                                                                                                                                                                                                                                                                                                                                                                                                                                                                                                                                                                                                                                                                                                                                                                                                                                                                                                                                                                                                                                                                                                                                                                                                         | ivate Entrance,<br>Dishwasł   | ner,Electric Stove,Mi | Lot Feat:<br>Park Feat:               |            | Covered,Double Gar<br>Utilities and Feature<br>Construct<br>Concrete<br>Flooring:<br>Vinyl,Vin<br>Water So<br>Fnd/Bsmt<br>Poured o<br>e Hood,Refrigerator,N | age Detached,Driv<br>es<br>tion:<br>e,Stucco,Wood Fra<br>nyl Plank<br>urce:<br>::<br>Concrete<br>Nasher/Dryer,Was | veway,On Street,Ot | her,Oversized               | d Lot     |

| <u>Room</u>      | Level | <u>Dimensions</u> | <u>Room</u>       | Level | <u>Dimensions</u> |
|------------------|-------|-------------------|-------------------|-------|-------------------|
| 3pc Ensuite bath | Main  | 7`6" x 6`4"       | 4pc Bathroom      | Main  | 7`6" x 4`11"      |
| Bedroom          | Main  | 12`0" x 13`0"     | Bedroom           | Main  | 8`7" x 9`8"       |
| Dining Room      | Main  | 15`11" x 11`2"    | Kitchen           | Main  | 12`5" x 10`10"    |
| Living Room      | Main  | 17`3" x 13`8"     | Bedroom - Primary | Main  | 10`11" x 14`6"    |
| 3pc Bathroom     | Lower | 4`11" x 8`0"      | 3pc Bathroom      | Lower | 4`0" x 7`6"       |
| Bedroom          | Lower | 10`8" x 9`10"     | Bedroom           | Lower | 10`10" x 9`0"     |
| Bedroom          | Lower | 9`8" x 8`11"      | Bedroom           | Lower | 9`8" x 8`0"       |
| Family Room      | Lower | 16`8" x 10`9"     | Kitchen           | Lower | 6`7" x 6`7"       |
| Kitchen          | Lower | 15`10" x 12`5"    |                   |       |                   |