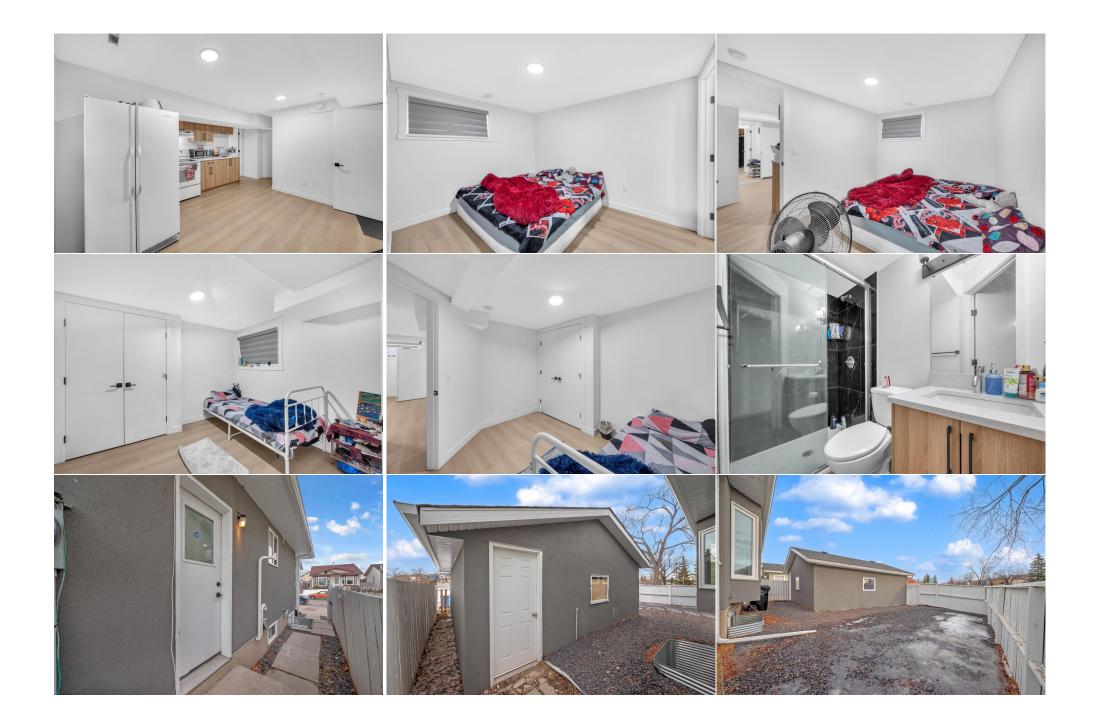

| <u>Room</u>      | Level | <u>Dimensions</u> | <u>Room</u>       | Level | <u>Dimensions</u> |
|------------------|-------|-------------------|-------------------|-------|-------------------|
| 3pc Ensuite bath | Main  | 7`6" x 6`4"       | 4pc Bathroom      | Main  | 7`6" x 4`11"      |
| Bedroom          | Main  | 12`0" x 13`0"     | Bedroom           | Main  | 8`7" x 9`8"       |
| Dining Room      | Main  | 15`11" x 11`2"    | Kitchen           | Main  | 12`5" x 10`10"    |
| Living Room      | Main  | 17`3" x 13`8"     | Bedroom - Primary | Main  | 10`11" x 14`6"    |
| 3pc Bathroom     | Lower | 4`11" x 8`0"      | 3pc Bathroom      | Lower | 4`0" x 7`6"       |
| Bedroom          | Lower | 10`8" x 9`10"     | Bedroom           | Lower | 10`10" x 9`0"     |
| Bedroom          | Lower | 9`8" x 8`11"      | Bedroom           | Lower | 9`8" x 8`0"       |
| Family Room      | Lower | 16`8" x 10`9"     | Kitchen           | Lower | 6`7" x 6`7"       |
| Kitchen          | Lower | 15`10" x 12`5"    |                   |       |                   |