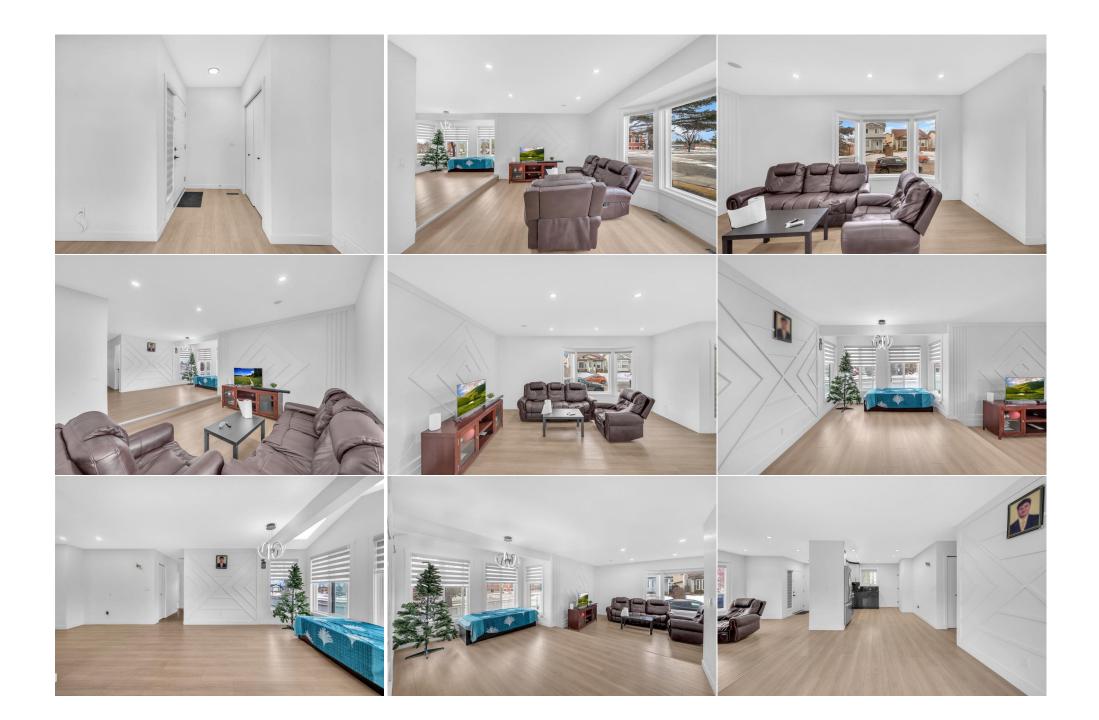

## 8 FALSHIRE Close, Calgary T3J 3A3

| MLS®#:                                                     | A2188401                                                                                                                                                                                                                                                                                                                                                                                                                                                                                                                                                                                                                                                                                                                                                                                                                                                                                                                                                                                                                                                                                                                                                                                                                                                                                                                                                                                                                                                                                                                                                                                                                                                                                                                                                                                                                                                                                                                                                                                                                                                                                                                       | Area:                         | Falconridge           | Listing<br>Date:                      | 01/17/25   | List Price:                                                                                                                                                 | \$749,900                                                                                                         |                    |                             |           |
|------------------------------------------------------------|--------------------------------------------------------------------------------------------------------------------------------------------------------------------------------------------------------------------------------------------------------------------------------------------------------------------------------------------------------------------------------------------------------------------------------------------------------------------------------------------------------------------------------------------------------------------------------------------------------------------------------------------------------------------------------------------------------------------------------------------------------------------------------------------------------------------------------------------------------------------------------------------------------------------------------------------------------------------------------------------------------------------------------------------------------------------------------------------------------------------------------------------------------------------------------------------------------------------------------------------------------------------------------------------------------------------------------------------------------------------------------------------------------------------------------------------------------------------------------------------------------------------------------------------------------------------------------------------------------------------------------------------------------------------------------------------------------------------------------------------------------------------------------------------------------------------------------------------------------------------------------------------------------------------------------------------------------------------------------------------------------------------------------------------------------------------------------------------------------------------------------|-------------------------------|-----------------------|---------------------------------------|------------|-------------------------------------------------------------------------------------------------------------------------------------------------------------|-------------------------------------------------------------------------------------------------------------------|--------------------|-----------------------------|-----------|
| Status:                                                    | Active                                                                                                                                                                                                                                                                                                                                                                                                                                                                                                                                                                                                                                                                                                                                                                                                                                                                                                                                                                                                                                                                                                                                                                                                                                                                                                                                                                                                                                                                                                                                                                                                                                                                                                                                                                                                                                                                                                                                                                                                                                                                                                                         | County:                       | Calgary               | Change:                               | None       | Associatio                                                                                                                                                  | on: Fort McMurray                                                                                                 |                    |                             |           |
|                                                            |                                                                                                                                                                                                                                                                                                                                                                                                                                                                                                                                                                                                                                                                                                                                                                                                                                                                                                                                                                                                                                                                                                                                                                                                                                                                                                                                                                                                                                                                                                                                                                                                                                                                                                                                                                                                                                                                                                                                                                                                                                                                                                                                |                               |                       | General Inf                           | formation  |                                                                                                                                                             |                                                                                                                   |                    | DOM                         |           |
|                                                            |                                                                                                                                                                                                                                                                                                                                                                                                                                                                                                                                                                                                                                                                                                                                                                                                                                                                                                                                                                                                                                                                                                                                                                                                                                                                                                                                                                                                                                                                                                                                                                                                                                                                                                                                                                                                                                                                                                                                                                                                                                                                                                                                |                               |                       | Prop Type:                            |            | Residential                                                                                                                                                 |                                                                                                                   |                    | 5                           |           |
|                                                            |                                                                                                                                                                                                                                                                                                                                                                                                                                                                                                                                                                                                                                                                                                                                                                                                                                                                                                                                                                                                                                                                                                                                                                                                                                                                                                                                                                                                                                                                                                                                                                                                                                                                                                                                                                                                                                                                                                                                                                                                                                                                                                                                | in the second second          | and the second        | Sub Type:                             |            | Detached                                                                                                                                                    |                                                                                                                   |                    | <u>Layout</u>               |           |
| CONTRACTOR OF A                                            |                                                                                                                                                                                                                                                                                                                                                                                                                                                                                                                                                                                                                                                                                                                                                                                                                                                                                                                                                                                                                                                                                                                                                                                                                                                                                                                                                                                                                                                                                                                                                                                                                                                                                                                                                                                                                                                                                                                                                                                                                                                                                                                                | AND AND A DECK OF A DECK OF A | AND THE MERCHANNER    | City/Town:                            |            | Calgary                                                                                                                                                     | Finished Floor Area                                                                                               | a                  | Beds:                       | 7 (3 4 )  |
| A REAL PROPERTY                                            | State State of The                                                                                                                                                                                                                                                                                                                                                                                                                                                                                                                                                                                                                                                                                                                                                                                                                                                                                                                                                                                                                                                                                                                                                                                                                                                                                                                                                                                                                                                                                                                                                                                                                                                                                                                                                                                                                                                                                                                                                                                                                                                                                                             | And the second second         | AND A STREET          | Year Built:                           |            | 1986                                                                                                                                                        | Abv Sqft:                                                                                                         | 1,225              | Baths:                      | 4.0 (4 0) |
| MARY R                                                     |                                                                                                                                                                                                                                                                                                                                                                                                                                                                                                                                                                                                                                                                                                                                                                                                                                                                                                                                                                                                                                                                                                                                                                                                                                                                                                                                                                                                                                                                                                                                                                                                                                                                                                                                                                                                                                                                                                                                                                                                                                                                                                                                |                               | The second second     | Lot Informa                           | ation      |                                                                                                                                                             | Low Sqft:                                                                                                         |                    | Style:                      | Bungalow  |
| and the second                                             |                                                                                                                                                                                                                                                                                                                                                                                                                                                                                                                                                                                                                                                                                                                                                                                                                                                                                                                                                                                                                                                                                                                                                                                                                                                                                                                                                                                                                                                                                                                                                                                                                                                                                                                                                                                                                                                                                                                                                                                                                                                                                                                                | - 1                           | A CARA                | Lot Sz Ar:                            |            | 4,531 sqft                                                                                                                                                  | Ttl Sqft:                                                                                                         | 1,225              |                             |           |
| and the second second                                      | The second secon |                               |                       | Lot Shape:                            |            | -                                                                                                                                                           | -                                                                                                                 |                    | Parking                     |           |
| n n                                                        | 1 Contraction                                                                                                                                                                                                                                                                                                                                                                                                                                                                                                                                                                                                                                                                                                                                                                                                                                                                                                                                                                                                                                                                                                                                                                                                                                                                                                                                                                                                                                                                                                                                                                                                                                                                                                                                                                                                                                                                                                                                                                                                                                                                                                                  |                               |                       |                                       |            |                                                                                                                                                             |                                                                                                                   |                    | <u>Parking</u><br>Ttl Park: | 2         |
| a was                                                      |                                                                                                                                                                                                                                                                                                                                                                                                                                                                                                                                                                                                                                                                                                                                                                                                                                                                                                                                                                                                                                                                                                                                                                                                                                                                                                                                                                                                                                                                                                                                                                                                                                                                                                                                                                                                                                                                                                                                                                                                                                                                                                                                | A Y W                         |                       |                                       |            |                                                                                                                                                             |                                                                                                                   |                    | Garage Sz:                  | 2         |
|                                                            |                                                                                                                                                                                                                                                                                                                                                                                                                                                                                                                                                                                                                                                                                                                                                                                                                                                                                                                                                                                                                                                                                                                                                                                                                                                                                                                                                                                                                                                                                                                                                                                                                                                                                                                                                                                                                                                                                                                                                                                                                                                                                                                                |                               | 1 Parts and           | 1 1 1 1 1 1 1 1 1 1 1 1 1 1 1 1 1 1 1 |            |                                                                                                                                                             |                                                                                                                   |                    | Galage 52.                  | 2         |
| A CONTRACTOR                                               |                                                                                                                                                                                                                                                                                                                                                                                                                                                                                                                                                                                                                                                                                                                                                                                                                                                                                                                                                                                                                                                                                                                                                                                                                                                                                                                                                                                                                                                                                                                                                                                                                                                                                                                                                                                                                                                                                                                                                                                                                                                                                                                                |                               |                       | Δετρος                                |            |                                                                                                                                                             |                                                                                                                   |                    |                             |           |
| and a start of the                                         | 23                                                                                                                                                                                                                                                                                                                                                                                                                                                                                                                                                                                                                                                                                                                                                                                                                                                                                                                                                                                                                                                                                                                                                                                                                                                                                                                                                                                                                                                                                                                                                                                                                                                                                                                                                                                                                                                                                                                                                                                                                                                                                                                             | 5 100                         |                       | Access:                               |            | Corner Lot Lawn Ga                                                                                                                                          | rden No Neighbou                                                                                                  | rs Behind Landscar | ad Onen Lot Pie Shaner      | 1 Lot     |
| and a                                                      |                                                                                                                                                                                                                                                                                                                                                                                                                                                                                                                                                                                                                                                                                                                                                                                                                                                                                                                                                                                                                                                                                                                                                                                                                                                                                                                                                                                                                                                                                                                                                                                                                                                                                                                                                                                                                                                                                                                                                                                                                                                                                                                                |                               |                       | Lot Feat:                             |            |                                                                                                                                                             |                                                                                                                   |                    | ed,Open Lot,Pie Shaped      | d Lot     |
|                                                            |                                                                                                                                                                                                                                                                                                                                                                                                                                                                                                                                                                                                                                                                                                                                                                                                                                                                                                                                                                                                                                                                                                                                                                                                                                                                                                                                                                                                                                                                                                                                                                                                                                                                                                                                                                                                                                                                                                                                                                                                                                                                                                                                | 53                            |                       | e Ye                                  |            | Corner Lot,Lawn,Ga<br>Covered,Double Gar                                                                                                                    |                                                                                                                   |                    |                             | d Lot     |
|                                                            | A A                                                                                                                                                                                                                                                                                                                                                                                                                                                                                                                                                                                                                                                                                                                                                                                                                                                                                                                                                                                                                                                                                                                                                                                                                                                                                                                                                                                                                                                                                                                                                                                                                                                                                                                                                                                                                                                                                                                                                                                                                                                                                                                            | 5                             |                       | Lot Feat:                             |            |                                                                                                                                                             | age Detached,Driv                                                                                                 |                    |                             | i Lot     |
| loof:                                                      | Asphalt Sh                                                                                                                                                                                                                                                                                                                                                                                                                                                                                                                                                                                                                                                                                                                                                                                                                                                                                                                                                                                                                                                                                                                                                                                                                                                                                                                                                                                                                                                                                                                                                                                                                                                                                                                                                                                                                                                                                                                                                                                                                                                                                                                     | ingle                         |                       | Lot Feat:                             |            | Covered,Double Gar                                                                                                                                          | age Detached,Driv                                                                                                 |                    |                             | i Lot     |
| Roof:<br>Heating:                                          | Asphalt Sh<br>Central                                                                                                                                                                                                                                                                                                                                                                                                                                                                                                                                                                                                                                                                                                                                                                                                                                                                                                                                                                                                                                                                                                                                                                                                                                                                                                                                                                                                                                                                                                                                                                                                                                                                                                                                                                                                                                                                                                                                                                                                                                                                                                          | ingle                         |                       | Lot Feat:                             |            | Covered,Double Gar<br>Utilities and Feature<br>Construct                                                                                                    | age Detached,Driv                                                                                                 | veway,On Street,Ot |                             | d Lot     |
| leating:                                                   | -                                                                                                                                                                                                                                                                                                                                                                                                                                                                                                                                                                                                                                                                                                                                                                                                                                                                                                                                                                                                                                                                                                                                                                                                                                                                                                                                                                                                                                                                                                                                                                                                                                                                                                                                                                                                                                                                                                                                                                                                                                                                                                                              | ingle                         |                       | Lot Feat:                             |            | Covered,Double Gar<br>Utilities and Feature<br>Construct                                                                                                    | age Detached,Driv                                                                                                 | veway,On Street,Ot |                             | i Lot     |
| Heating:<br>Sewer:                                         | Central                                                                                                                                                                                                                                                                                                                                                                                                                                                                                                                                                                                                                                                                                                                                                                                                                                                                                                                                                                                                                                                                                                                                                                                                                                                                                                                                                                                                                                                                                                                                                                                                                                                                                                                                                                                                                                                                                                                                                                                                                                                                                                                        | ningle                        | Private Yard          | Lot Feat:                             |            | Covered,Double Gar<br>Utilities and Feature<br>Construct<br>Concrete<br>Flooring:                                                                           | age Detached,Driv                                                                                                 | veway,On Street,Ot |                             | i Lot     |
| Heating:<br>Sewer:                                         | Central                                                                                                                                                                                                                                                                                                                                                                                                                                                                                                                                                                                                                                                                                                                                                                                                                                                                                                                                                                                                                                                                                                                                                                                                                                                                                                                                                                                                                                                                                                                                                                                                                                                                                                                                                                                                                                                                                                                                                                                                                                                                                                                        | -                             | Private Yard          | Lot Feat:                             |            | Covered,Double Gar<br>Utilities and Feature<br>Construct<br>Concrete<br>Flooring:                                                                           | age Detached,Driv<br>es<br>tion:<br>e,Stucco,Wood Fra<br>nyl Plank                                                | veway,On Street,Ot |                             | d Lot     |
| Roof:<br>Heating:<br>Sewer:<br>Ext Feat:                   | Central                                                                                                                                                                                                                                                                                                                                                                                                                                                                                                                                                                                                                                                                                                                                                                                                                                                                                                                                                                                                                                                                                                                                                                                                                                                                                                                                                                                                                                                                                                                                                                                                                                                                                                                                                                                                                                                                                                                                                                                                                                                                                                                        | -                             | Private Yard          | Lot Feat:                             |            | Covered,Double Gar<br>Utilities and Feature<br>Construct<br>Concrete<br>Flooring:<br>Vinyl,Vin                                                              | age Detached,Driv<br>es<br>tion:<br>e,Stucco,Wood Fra<br>nyl Plank<br>urce:                                       | veway,On Street,Ot |                             | d Lot     |
| Heating:<br>Sewer:                                         | Central                                                                                                                                                                                                                                                                                                                                                                                                                                                                                                                                                                                                                                                                                                                                                                                                                                                                                                                                                                                                                                                                                                                                                                                                                                                                                                                                                                                                                                                                                                                                                                                                                                                                                                                                                                                                                                                                                                                                                                                                                                                                                                                        | -                             | Private Yard          | Lot Feat:                             |            | Covered,Double Gar<br>Utilities and Feature<br>Construct<br>Concrete<br>Flooring:<br>Vinyl,Vin<br>Water So<br>Fnd/Bsmt                                      | age Detached,Driv<br>es<br>tion:<br>e,Stucco,Wood Fra<br>nyl Plank<br>urce:                                       | veway,On Street,Ot |                             | d Lot     |
| Heating:<br>Sewer:<br>Ext Feat:                            | Central<br>Garden, Pri                                                                                                                                                                                                                                                                                                                                                                                                                                                                                                                                                                                                                                                                                                                                                                                                                                                                                                                                                                                                                                                                                                                                                                                                                                                                                                                                                                                                                                                                                                                                                                                                                                                                                                                                                                                                                                                                                                                                                                                                                                                                                                         | ivate Entrance,               |                       | Lot Feat:<br>Park Feat:               | d Fan,Rang | Covered,Double Gar<br>Utilities and Feature<br>Construct<br>Concrete<br>Flooring:<br>Vinyl,Vin<br>Water So<br>Fnd/Bsmt                                      | age Detached,Driv<br>ss<br>tion:<br>e,Stucco,Wood Fra<br>nyl Plank<br>urce:<br>::<br>Concrete                     | veway,On Street,Ot |                             | d Lot     |
| Heating:<br>Sewer:<br>Ext Feat:<br>Kitchen App             | Central<br>Garden, Pri                                                                                                                                                                                                                                                                                                                                                                                                                                                                                                                                                                                                                                                                                                                                                                                                                                                                                                                                                                                                                                                                                                                                                                                                                                                                                                                                                                                                                                                                                                                                                                                                                                                                                                                                                                                                                                                                                                                                                                                                                                                                                                         | ivate Entrance,               | ner,Electric Stove,Mi | Lot Feat:<br>Park Feat:               | d Fan,Rang | Covered, Double Gar<br>Utilities and Feature<br>Construct<br>Flooring:<br>Vinyl, Vin<br>Water So<br>Fnd/Bsmt<br>Poured                                      | age Detached,Driv<br>ss<br>tion:<br>e,Stucco,Wood Fra<br>nyl Plank<br>urce:<br>::<br>Concrete                     | veway,On Street,Ot |                             | d Lot     |
| Heating:<br>Gewer:<br>Ext Feat:<br>Kitchen App<br>nt Feat: | Central<br>Garden, Pri                                                                                                                                                                                                                                                                                                                                                                                                                                                                                                                                                                                                                                                                                                                                                                                                                                                                                                                                                                                                                                                                                                                                                                                                                                                                                                                                                                                                                                                                                                                                                                                                                                                                                                                                                                                                                                                                                                                                                                                                                                                                                                         | ivate Entrance,<br>Dishwasł   | ner,Electric Stove,Mi | Lot Feat:<br>Park Feat:               | d Fan,Rang | Covered, Double Gar<br>Utilities and Feature<br>Construct<br>Flooring:<br>Vinyl, Vin<br>Water So<br>Fnd/Bsmt<br>Poured                                      | age Detached,Driv<br>ss<br>tion:<br>e,Stucco,Wood Fra<br>nyl Plank<br>urce:<br>::<br>Concrete                     | veway,On Street,Ot |                             | d Lot     |
| Heating:<br>Gewer:<br>Ext Feat:<br>Kitchen App<br>nt Feat: | Central<br>Garden, Pri                                                                                                                                                                                                                                                                                                                                                                                                                                                                                                                                                                                                                                                                                                                                                                                                                                                                                                                                                                                                                                                                                                                                                                                                                                                                                                                                                                                                                                                                                                                                                                                                                                                                                                                                                                                                                                                                                                                                                                                                                                                                                                         | ivate Entrance,<br>Dishwasł   | ner,Electric Stove,Mi | Lot Feat:<br>Park Feat:               | d Fan,Rang | Covered, Double Gar<br>Utilities and Feature<br>Construct<br>Flooring:<br>Vinyl, Vin<br>Water So<br>Fnd/Bsmt<br>Poured                                      | age Detached,Driv<br>es<br>tion:<br>e,Stucco,Wood Fra<br>nyl Plank<br>urce:<br>::<br>Concrete<br>Nasher/Dryer,Was | veway,On Street,Ot |                             | l Lot     |
| Heating:<br>Sewer:                                         | Central<br>Garden, Pri                                                                                                                                                                                                                                                                                                                                                                                                                                                                                                                                                                                                                                                                                                                                                                                                                                                                                                                                                                                                                                                                                                                                                                                                                                                                                                                                                                                                                                                                                                                                                                                                                                                                                                                                                                                                                                                                                                                                                                                                                                                                                                         | ivate Entrance,<br>Dishwasł   | ner,Electric Stove,Mi | Lot Feat:<br>Park Feat:               |            | Covered,Double Gar<br>Utilities and Feature<br>Construct<br>Concrete<br>Flooring:<br>Vinyl,Vin<br>Water So<br>Fnd/Bsmt<br>Poured o<br>e Hood,Refrigerator,N | age Detached,Driv<br>es<br>tion:<br>e,Stucco,Wood Fra<br>nyl Plank<br>urce:<br>::<br>Concrete<br>Nasher/Dryer,Was | veway,On Street,Ot | her,Oversized               | d Lot     |

| <u>Room</u>      | Level | <u>Dimensions</u> | <u>Room</u>       | Level | <u>Dimensions</u> |
|------------------|-------|-------------------|-------------------|-------|-------------------|
| 3pc Ensuite bath | Main  | 7`6" x 6`4"       | 4pc Bathroom      | Main  | 7`6" x 4`11"      |
| Bedroom          | Main  | 12`0" x 13`0"     | Bedroom           | Main  | 8`7" x 9`8"       |
| Dining Room      | Main  | 15`11" x 11`2"    | Kitchen           | Main  | 12`5" x 10`10"    |
| Living Room      | Main  | 17`3" x 13`8"     | Bedroom - Primary | Main  | 10`11" x 14`6"    |
| 3pc Bathroom     | Lower | 4`11" x 8`0"      | 3pc Bathroom      | Lower | 4`0" x 7`6"       |
| Bedroom          | Lower | 10`8" x 9`10"     | Bedroom           | Lower | 10`10" x 9`0"     |
| Bedroom          | Lower | 9`8" x 8`11"      | Bedroom           | Lower | 9`8" x 8`0"       |
| Family Room      | Lower | 16`8" x 10`9"     | Kitchen           | Lower | 6`7" x 6`7"       |
| Kitchen          | Lower | 15`10" x 12`5"    |                   |       |                   |