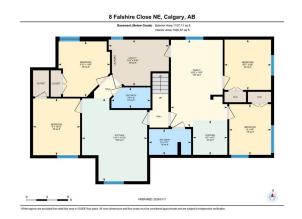

| <u>Room</u>      | Level | <u>Dimensions</u> | <u>Room</u>       | Level | <u>Dimensions</u> |
|------------------|-------|-------------------|-------------------|-------|-------------------|
| 3pc Ensuite bath | Main  | 7`6" x 6`4"       | 4pc Bathroom      | Main  | 7`6" x 4`11"      |
| Bedroom          | Main  | 12`0" x 13`0"     | Bedroom           | Main  | 8`7" x 9`8"       |
| Dining Room      | Main  | 15`11" x 11`2"    | Kitchen           | Main  | 12`5" x 10`10"    |
| Living Room      | Main  | 17`3" x 13`8"     | Bedroom - Primary | Main  | 10`11" x 14`6"    |
| 3pc Bathroom     | Lower | 4`11" x 8`0"      | 3pc Bathroom      | Lower | 4`0" x 7`6"       |
| Bedroom          | Lower | 10`8" x 9`10"     | Bedroom           | Lower | 10`10" x 9`0"     |
| Bedroom          | Lower | 9`8" x 8`11"      | Bedroom           | Lower | 9`8" x 8`0"       |
| Family Room      | Lower | 16`8" x 10`9"     | Kitchen           | Lower | 6`7" x 6`7"       |
| Kitchen          | Lower | 15`10" x 12`5"    |                   |       |                   |