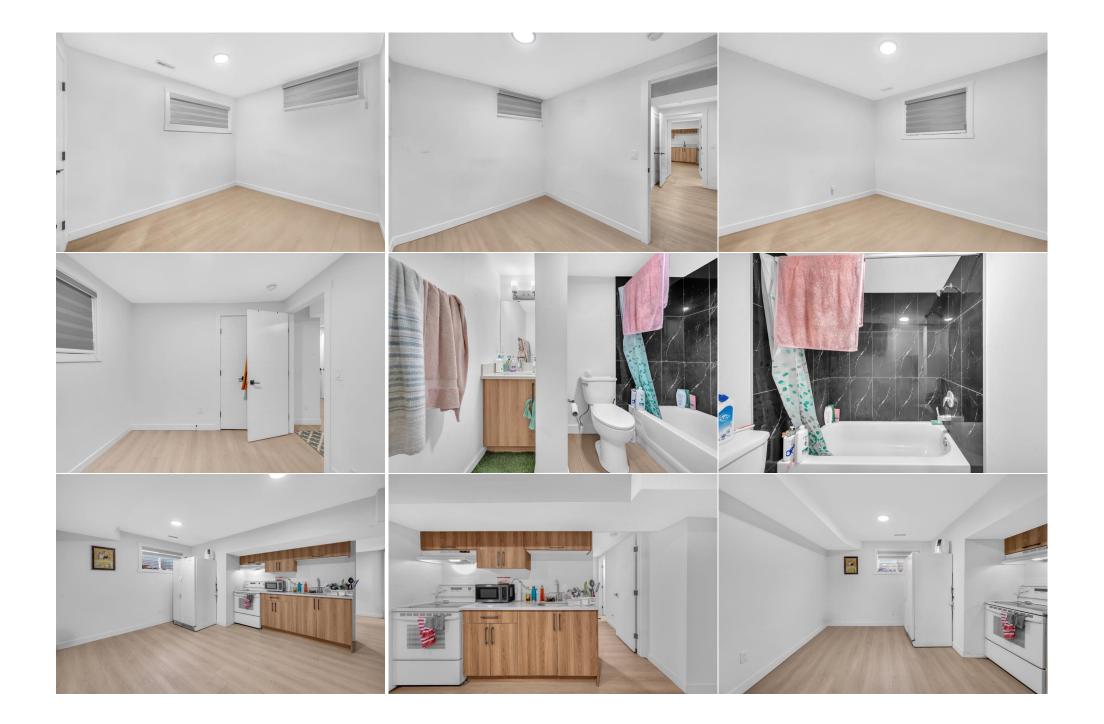

| <u>Room</u>      | Level | <u>Dimensions</u> | <u>Room</u>       | Level | <u>Dimensions</u> |
|------------------|-------|-------------------|-------------------|-------|-------------------|
| 3pc Ensuite bath | Main  | 7`6" x 6`4"       | 4pc Bathroom      | Main  | 7`6" x 4`11"      |
| Bedroom          | Main  | 12`0" x 13`0"     | Bedroom           | Main  | 8`7" x 9`8"       |
| Dining Room      | Main  | 15`11" x 11`2"    | Kitchen           | Main  | 12`5" x 10`10"    |
| Living Room      | Main  | 17`3" x 13`8"     | Bedroom - Primary | Main  | 10`11" x 14`6"    |
| 3pc Bathroom     | Lower | 4`11" x 8`0"      | 3pc Bathroom      | Lower | 4`0" x 7`6"       |
| Bedroom          | Lower | 10`8" x 9`10"     | Bedroom           | Lower | 10`10" x 9`0"     |
| Bedroom          | Lower | 9`8" x 8`11"      | Bedroom           | Lower | 9`8" x 8`0"       |
| Family Room      | Lower | 16`8" x 10`9"     | Kitchen           | Lower | 6`7" x 6`7"       |
| Kitchen          | Lower | 15`10" x 12`5"    |                   |       |                   |