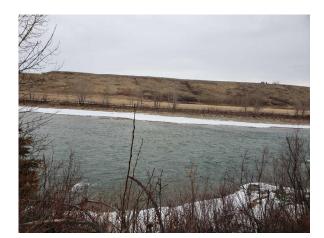

Public Remarks: Sellers would look at vendor financing (VTB). This land is close to Cochrane, Currently zoned AG, Prime development location. This property provides an excellent opportunity for a developer/investor. 406. ACRES of land it can be also sold with the 160 Acres right beside it for a total of 566Acres along the river that would give you 1miles of river front.. It is Located one mile West of Cochrane city limits. This has about one mile of River frontage and views siding onto the Bow River, This land is extremely beautiful and gives you lots of options to work with. The land becomes more valuable as Cochrane expands to the West. It is in MD of Rocky View. where there is a high real estate demand in the surrounding areas.