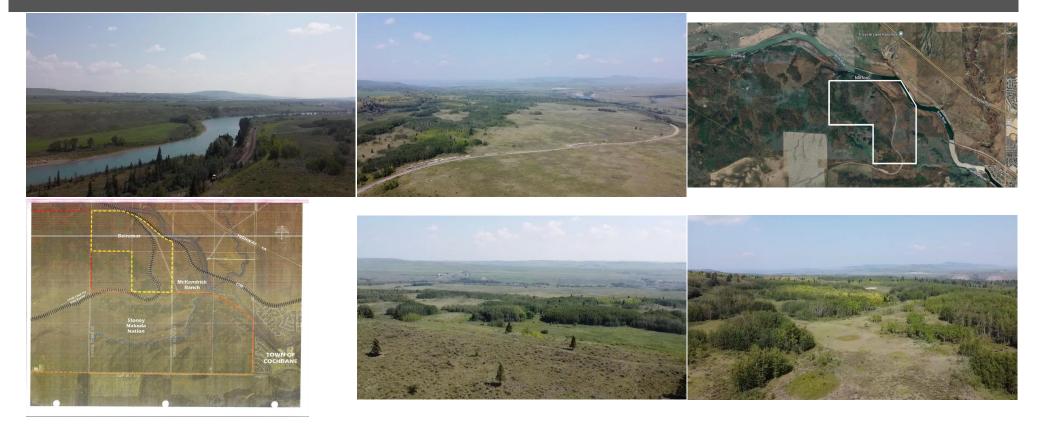

Public Remarks: Sellers would look at vendor financing (VTB). This land is close to Cochrane, Currently zoned AG, Prime development location. This property provides an excellent opportunity for a developer/investor. 406. ACRES of land it can be also sold with the 160 Acres right beside it for a total of 566Acres along the river that would give you 1miles of river front.. It is Located one mile West of Cochrane city limits. This has about one mile of River frontage and views siding onto the Bow River, This land is extremely beautiful and gives you lots of options to work with. The land becomes more valuable as Cochrane expands to the West. It is in MD of Rocky View. where there is a high real estate demand in the surrounding areas.