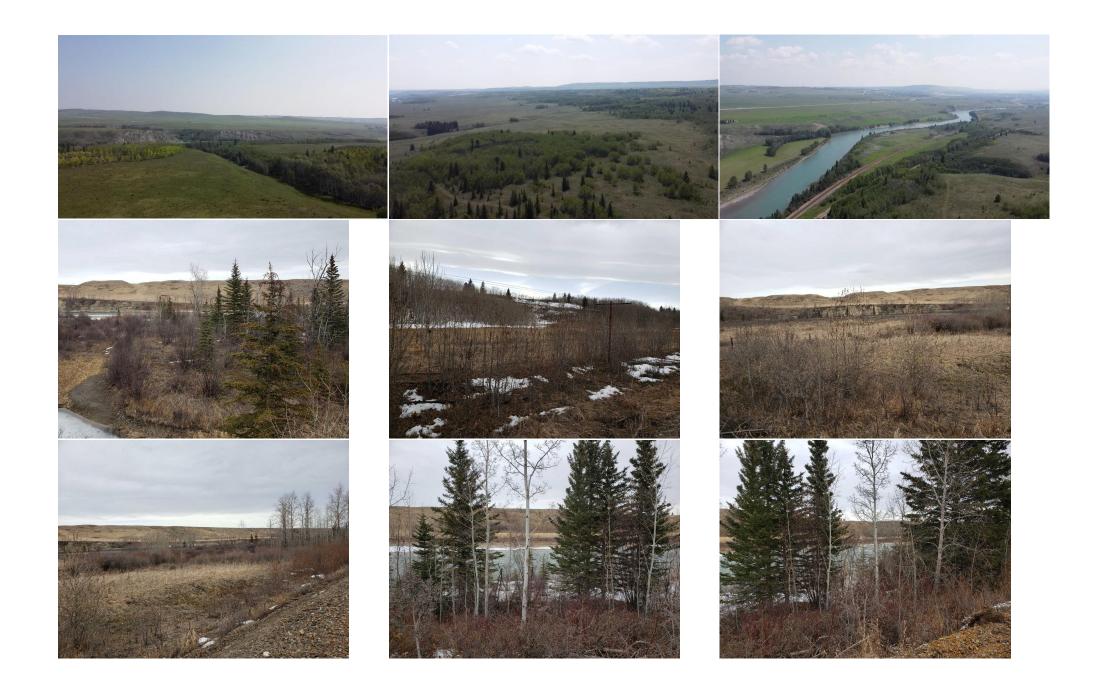

Public Remarks: Sellers would look at vendor financing (VTB). This land is close to Cochrane, Currently zoned AG, Prime development location. This property provides an excellent opportunity for a developer/investor. 406. ACRES of land it can be also sold with the 160 Acres right beside it for a total of 566Acres along the river that would give you 1miles of river front.. It is Located one mile West of Cochrane city limits. This has about one mile of River frontage and views siding onto the Bow River, This land is extremely beautiful and gives you lots of options to work with. The land becomes more valuable as Cochrane expands to the West. It is in MD of Rocky View. where there is a high real estate demand in the surrounding areas.