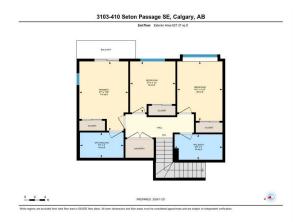

| eral Information |                  |                   |       | <u>DOM</u>    |           |
|------------------|------------------|-------------------|-------|---------------|-----------|
| о Туре:          | Residential      |                   |       | 5             |           |
| Туре:            | Row/Townhouse    |                   |       | <u>Layout</u> |           |
| /Town:           | Calgary          | Finished Floor Ar | ea    | Beds:         | 3 (3 )    |
| r Built:         | 2023             | Abv Sqft:         | 1,279 | Baths:        | 2.5 (2 1) |
| Information      |                  | Low Sqft:         |       | Style:        | 3 Storey  |
| Sz Ar:           |                  | Ttl Sqft:         | 1,279 |               |           |
| Shape:           |                  |                   |       | Parking       |           |
|                  |                  |                   |       | Ttl Park:     | 2         |
|                  |                  |                   |       | Garage Sz:    | 2         |
| ess:             |                  |                   |       | 5             |           |
| Feat:            | Landscaped       |                   |       |               |           |
| k Feat:          | Double Garage At | tached            |       |               |           |

Utilities and Features

| Roof:                                                    | Asphalt Shingle | le Construction:<br>Brick,Composite Siding,Wood Frame<br>Flooring:                                                                                                                  |                                              |                                                    |                       |                                              |  |  |  |
|----------------------------------------------------------|-----------------|-------------------------------------------------------------------------------------------------------------------------------------------------------------------------------------|----------------------------------------------|----------------------------------------------------|-----------------------|----------------------------------------------|--|--|--|
| Heating:                                                 | Forced Air      |                                                                                                                                                                                     |                                              |                                                    |                       |                                              |  |  |  |
| Sewer:                                                   |                 |                                                                                                                                                                                     |                                              |                                                    |                       |                                              |  |  |  |
| Ext Feat:                                                | Balcony         | Carpet, Ceramic Tile, Laminate                                                                                                                                                      |                                              |                                                    |                       |                                              |  |  |  |
|                                                          |                 | Water Source:                                                                                                                                                                       |                                              |                                                    |                       |                                              |  |  |  |
|                                                          |                 |                                                                                                                                                                                     |                                              | Fnd/Bsmt:<br>Slab                                  |                       |                                              |  |  |  |
|                                                          |                 |                                                                                                                                                                                     |                                              |                                                    |                       |                                              |  |  |  |
| Kitchen Appl:                                            |                 | Built-In Refrigerator,Dishwasher,Dryer,Electric Stove,Microwave Hood Fan,Washer,Window Coverings                                                                                    |                                              |                                                    |                       |                                              |  |  |  |
| Int Feat:                                                |                 | Breakfast Bar, Built-in Features, High Ceilings, Kitchen Island, Open Floorplan, Pantry, Quartz Counters, Recessed Lighting, Soaking Tub, Storage, Vinyl Windows, Walk-In Closet(s) |                                              |                                                    |                       |                                              |  |  |  |
| Utilities:                                               |                 |                                                                                                                                                                                     |                                              |                                                    |                       |                                              |  |  |  |
| Utilities:                                               |                 |                                                                                                                                                                                     |                                              |                                                    |                       |                                              |  |  |  |
| Utilities:                                               |                 |                                                                                                                                                                                     |                                              | Room Information                                   |                       |                                              |  |  |  |
| Utilities:<br>                                           |                 | Level                                                                                                                                                                               | Dimensions                                   | Room Information                                   | Level                 | Dimensions                                   |  |  |  |
|                                                          | n               | Level<br>Main                                                                                                                                                                       | <u>Dimensions</u><br><b>4`10" x 4`11</b> "   |                                                    | <u>Level</u><br>Main  | <u>Dimensions</u><br>11`9" x 8`1"            |  |  |  |
| <br><u>Room</u>                                          | n               |                                                                                                                                                                                     |                                              | Room                                               |                       |                                              |  |  |  |
| <u>Room</u><br>2pc Bathroon                              |                 | Main                                                                                                                                                                                | 4`10" x 4`11"                                | <u>Room</u><br>Dining Room                         | Main                  | 11`9" x 8`1"                                 |  |  |  |
| <u>Room</u><br>2pc Bathroon<br>Kitchen<br>Furnace/Utilit | ty Room         | Main<br>Main<br>Main                                                                                                                                                                | 4`10" x 4`11"<br>14`7" x 9`3"                | Room<br>Dining Room<br>Living Room                 | Main<br>Main<br>Upper | 11`9" x 8`1"<br>16`5" x 12`0"                |  |  |  |
| Room<br>2pc Bathroon<br>Kitchen                          | ty Room         | Main<br>Main                                                                                                                                                                        | 4`10" x 4`11"<br>14`7" x 9`3"<br>3`7" x 3`5" | Room<br>Dining Room<br>Living Room<br>4pc Bathroom | Main<br>Main          | 11`9" x 8`1"<br>16`5" x 12`0"<br>9`5" x 5`0" |  |  |  |