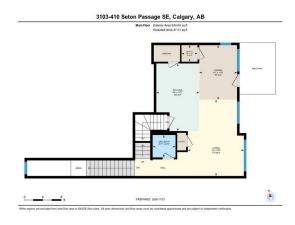

Utilities and Features

| Roof:                                                    | Asphalt Shingle | le Construction:<br>Brick,Composite Siding,Wood Frame<br>Flooring:                                                                                                                  |                                              |                                                    |                       |                                              |  |  |  |
|----------------------------------------------------------|-----------------|-------------------------------------------------------------------------------------------------------------------------------------------------------------------------------------|----------------------------------------------|----------------------------------------------------|-----------------------|----------------------------------------------|--|--|--|
| Heating:                                                 | Forced Air      |                                                                                                                                                                                     |                                              |                                                    |                       |                                              |  |  |  |
| Sewer:                                                   |                 |                                                                                                                                                                                     |                                              |                                                    |                       |                                              |  |  |  |
| Ext Feat:                                                | Balcony         | Carpet, Ceramic Tile, Laminate                                                                                                                                                      |                                              |                                                    |                       |                                              |  |  |  |
|                                                          |                 | Water Source:                                                                                                                                                                       |                                              |                                                    |                       |                                              |  |  |  |
|                                                          |                 |                                                                                                                                                                                     |                                              | Fnd/Bsmt:<br>Slab                                  |                       |                                              |  |  |  |
|                                                          |                 |                                                                                                                                                                                     |                                              |                                                    |                       |                                              |  |  |  |
| Kitchen Appl:                                            |                 | Built-In Refrigerator,Dishwasher,Dryer,Electric Stove,Microwave Hood Fan,Washer,Window Coverings                                                                                    |                                              |                                                    |                       |                                              |  |  |  |
| Int Feat:                                                |                 | Breakfast Bar, Built-in Features, High Ceilings, Kitchen Island, Open Floorplan, Pantry, Quartz Counters, Recessed Lighting, Soaking Tub, Storage, Vinyl Windows, Walk-In Closet(s) |                                              |                                                    |                       |                                              |  |  |  |
| Utilities:                                               |                 |                                                                                                                                                                                     |                                              |                                                    |                       |                                              |  |  |  |
| Utilities:                                               |                 |                                                                                                                                                                                     |                                              |                                                    |                       |                                              |  |  |  |
| Utilities:                                               |                 |                                                                                                                                                                                     |                                              | Room Information                                   |                       |                                              |  |  |  |
| Utilities:<br>                                           |                 | Level                                                                                                                                                                               | Dimensions                                   | Room Information                                   | Level                 | Dimensions                                   |  |  |  |
|                                                          | n               | Level<br>Main                                                                                                                                                                       | <u>Dimensions</u><br><b>4`10" x 4`11</b> "   |                                                    | <u>Level</u><br>Main  | <u>Dimensions</u><br>11`9" x 8`1"            |  |  |  |
| <br><u>Room</u>                                          | n               |                                                                                                                                                                                     |                                              | Room                                               |                       |                                              |  |  |  |
| <u>Room</u><br>2pc Bathroon                              |                 | Main                                                                                                                                                                                | 4`10" x 4`11"                                | <u>Room</u><br>Dining Room                         | Main                  | 11`9" x 8`1"                                 |  |  |  |
| <u>Room</u><br>2pc Bathroon<br>Kitchen<br>Furnace/Utilit | ty Room         | Main<br>Main<br>Main                                                                                                                                                                | 4`10" x 4`11"<br>14`7" x 9`3"                | Room<br>Dining Room<br>Living Room                 | Main<br>Main<br>Upper | 11`9" x 8`1"<br>16`5" x 12`0"                |  |  |  |
| Room<br>2pc Bathroon<br>Kitchen                          | ty Room         | Main<br>Main                                                                                                                                                                        | 4`10" x 4`11"<br>14`7" x 9`3"<br>3`7" x 3`5" | Room<br>Dining Room<br>Living Room<br>4pc Bathroom | Main<br>Main          | 11`9" x 8`1"<br>16`5" x 12`0"<br>9`5" x 5`0" |  |  |  |