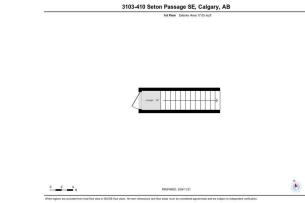

Utilities and Features

| Roof:                                                    | Asphalt Shingle | le Construction:<br>Brick,Composite Siding,Wood Frame<br>Flooring:                                                                                                                  |                                              |                                                    |                       |                                              |  |  |  |
|----------------------------------------------------------|-----------------|-------------------------------------------------------------------------------------------------------------------------------------------------------------------------------------|----------------------------------------------|----------------------------------------------------|-----------------------|----------------------------------------------|--|--|--|
| Heating:                                                 | Forced Air      |                                                                                                                                                                                     |                                              |                                                    |                       |                                              |  |  |  |
| Sewer:                                                   |                 |                                                                                                                                                                                     |                                              |                                                    |                       |                                              |  |  |  |
| Ext Feat:                                                | Balcony         | Carpet, Ceramic Tile, Laminate                                                                                                                                                      |                                              |                                                    |                       |                                              |  |  |  |
|                                                          |                 | Water Source:                                                                                                                                                                       |                                              |                                                    |                       |                                              |  |  |  |
|                                                          |                 |                                                                                                                                                                                     |                                              | Fnd/Bsmt:<br>Slab                                  |                       |                                              |  |  |  |
|                                                          |                 |                                                                                                                                                                                     |                                              |                                                    |                       |                                              |  |  |  |
| Kitchen Appl:                                            |                 | Built-In Refrigerator,Dishwasher,Dryer,Electric Stove,Microwave Hood Fan,Washer,Window Coverings                                                                                    |                                              |                                                    |                       |                                              |  |  |  |
| Int Feat:                                                |                 | Breakfast Bar, Built-in Features, High Ceilings, Kitchen Island, Open Floorplan, Pantry, Quartz Counters, Recessed Lighting, Soaking Tub, Storage, Vinyl Windows, Walk-In Closet(s) |                                              |                                                    |                       |                                              |  |  |  |
| Utilities:                                               |                 |                                                                                                                                                                                     |                                              |                                                    |                       |                                              |  |  |  |
| Utilities:                                               |                 |                                                                                                                                                                                     |                                              |                                                    |                       |                                              |  |  |  |
| Utilities:                                               |                 |                                                                                                                                                                                     |                                              | Room Information                                   |                       |                                              |  |  |  |
| Utilities:<br>                                           |                 | Level                                                                                                                                                                               | Dimensions                                   | Room Information                                   | Level                 | Dimensions                                   |  |  |  |
|                                                          | n               | Level<br>Main                                                                                                                                                                       | <u>Dimensions</u><br><b>4`10" x 4`11</b> "   |                                                    | <u>Level</u><br>Main  | <u>Dimensions</u><br>11`9" x 8`1"            |  |  |  |
| <br><u>Room</u>                                          | n               |                                                                                                                                                                                     |                                              | Room                                               |                       |                                              |  |  |  |
| <u>Room</u><br>2pc Bathroon                              |                 | Main                                                                                                                                                                                | 4`10" x 4`11"                                | <u>Room</u><br>Dining Room                         | Main                  | 11`9" x 8`1"                                 |  |  |  |
| <u>Room</u><br>2pc Bathroon<br>Kitchen<br>Furnace/Utilit | ty Room         | Main<br>Main<br>Main                                                                                                                                                                | 4`10" x 4`11"<br>14`7" x 9`3"                | Room<br>Dining Room<br>Living Room                 | Main<br>Main<br>Upper | 11`9" x 8`1"<br>16`5" x 12`0"                |  |  |  |
| Room<br>2pc Bathroon<br>Kitchen                          | ty Room         | Main<br>Main                                                                                                                                                                        | 4`10" x 4`11"<br>14`7" x 9`3"<br>3`7" x 3`5" | Room<br>Dining Room<br>Living Room<br>4pc Bathroom | Main<br>Main          | 11`9" x 8`1"<br>16`5" x 12`0"<br>9`5" x 5`0" |  |  |  |