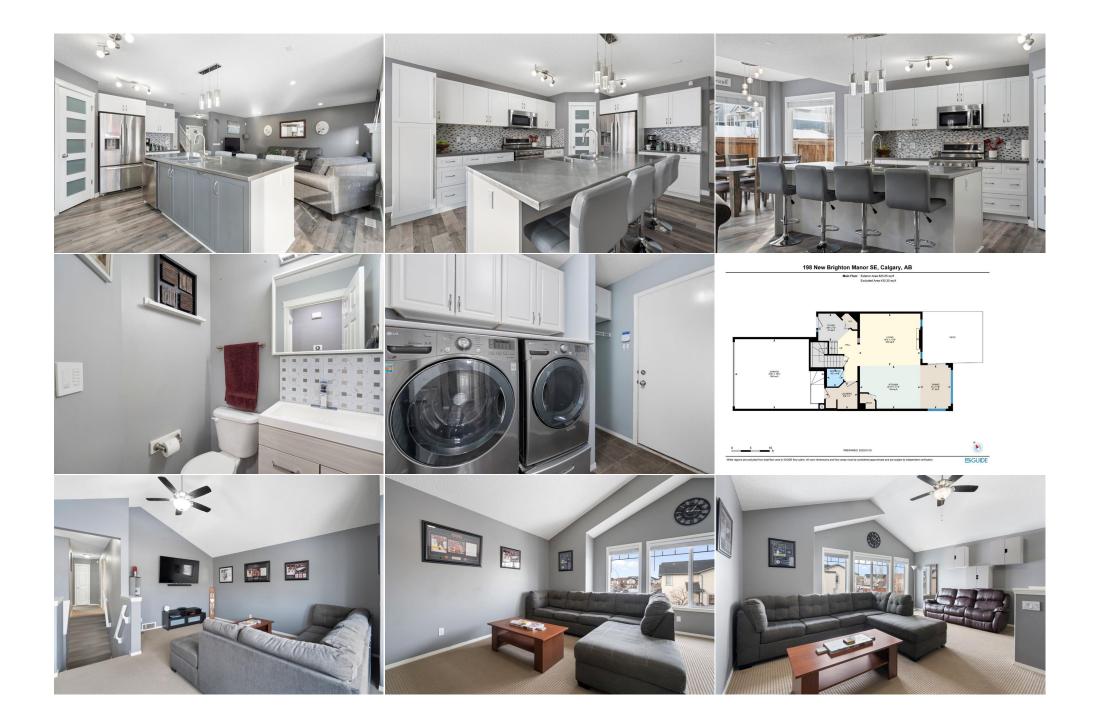

## 198 NEW BRIGHTON Manor, Calgary T2Z 4J4

| MLS®#:  | A2188430 | Area:   | New Brighton | Listing<br>Date:                                                                                                                                     | 01/20/25     |                                                                                    | List Price: | \$650,000                                                                                                     |                              |                                                                                              |                                           |
|---------|----------|---------|--------------|------------------------------------------------------------------------------------------------------------------------------------------------------|--------------|------------------------------------------------------------------------------------|-------------|---------------------------------------------------------------------------------------------------------------|------------------------------|----------------------------------------------------------------------------------------------|-------------------------------------------|
| Status: | Pending  | County: | Calgary      | Change:                                                                                                                                              | None         |                                                                                    | Associatio  | n: Fort McMurray                                                                                              |                              |                                                                                              |                                           |
|         |          |         |              | General Inf<br>Prop Type:<br>Sub Type:<br>City/Town:<br>Year Built:<br>Lot Informa<br>Lot Sz Ar:<br>Lot Shape:<br>Access:<br>Lot Feat:<br>Park Feat: | <u>ation</u> | Residentia<br>Detached<br>Calgary<br>2005<br>3,648 sqft<br>Back Yard,<br>Double Ga | ,Front Yard | <u>Finished Floor Area</u><br>Abv Sqft:<br>Low Sqft:<br>Ttl Sqft:<br><b>I,Landscaped,Rectar</b><br><b>hed</b> | 1,958<br>1,958<br>ngular Lot | DOM<br><b>1</b><br>Layout<br>Beds:<br>Baths:<br>Style:<br>Parking<br>Ttl Park:<br>Garage Sz: | 3 (3 )<br>2.5 (2 1)<br>2 Storey<br>4<br>2 |

| Legal/Tax/Financial                             |                                                                                                                                                                                                                                                                                                                                                                                                                                                                                                                                                                                                                                                                                                                                                                                                                                                                                                                                                                                                                                                                                                                                                                                                                                                                                                                                                                                                                                                                                                                                                                                                                                                                                                                                                                                                                                                                                                                                                                                                                                                                                                                 |  |  |  |  |  |
|-------------------------------------------------|-----------------------------------------------------------------------------------------------------------------------------------------------------------------------------------------------------------------------------------------------------------------------------------------------------------------------------------------------------------------------------------------------------------------------------------------------------------------------------------------------------------------------------------------------------------------------------------------------------------------------------------------------------------------------------------------------------------------------------------------------------------------------------------------------------------------------------------------------------------------------------------------------------------------------------------------------------------------------------------------------------------------------------------------------------------------------------------------------------------------------------------------------------------------------------------------------------------------------------------------------------------------------------------------------------------------------------------------------------------------------------------------------------------------------------------------------------------------------------------------------------------------------------------------------------------------------------------------------------------------------------------------------------------------------------------------------------------------------------------------------------------------------------------------------------------------------------------------------------------------------------------------------------------------------------------------------------------------------------------------------------------------------------------------------------------------------------------------------------------------|--|--|--|--|--|
| Title:<br><b>Fee Simple</b><br>Legal Desc:      | Zoning:<br>R-G<br>0411897<br>Remarks                                                                                                                                                                                                                                                                                                                                                                                                                                                                                                                                                                                                                                                                                                                                                                                                                                                                                                                                                                                                                                                                                                                                                                                                                                                                                                                                                                                                                                                                                                                                                                                                                                                                                                                                                                                                                                                                                                                                                                                                                                                                            |  |  |  |  |  |
| Pub Rmks:<br>Inclusions:<br>Property Listed By: | Welcome Home! This stunning open-concept beauty is ready to steal your heart from the moment you arrive. Boasting curb appeal on a friendly street, you are just steps away from the community centre keeping you close to all the fun in this tight knit neighbourhood. You are welcomed into the bright and airy main floor, where natural light floods every corner, creating a warm and inviting space. The living area is the ultimate cozy escape, complete with a charming fireplace perfect for chilly evenings, movie marathons, or just curling up with your favorite book. The home boasts central AC so you will keep cool on those hot summer days. The modern kitchen is a showstopper, ideal for all foodies and families with sleek stainless steel appliances, a spacious corner pantry and oversized dual sinks. The centre island has sleek steel counter tops offering the perfect space for the busy family or entertaining. The main floor is rounded out with a convenient laundry room/ mudroom and stylish powder room. Step outside to enjoy the fabulous composite deck and landscaped outdoor space, perfect for summer barbecues and relaxing evenings. Upstairs, boasts a spacious bonus room with vaulted ceilings, offering a versatile space for movie nights, workouts, or a kids' play area. The primary bedroom is a great size and features a luxurious walk-in closet and a spa-inspired 4-piece en-suite with a jetted tub. Two additional well-sized bedrooms and a thoughtfully designed main bathroom complete the upper level. Roof was redone in 2022, HW tank in 2023 and Furnace in 2024 so all you and enjoy! There is quick access to McKenzie Towne shopping area, where you'll find everything you need, from groceries to dining, fitness centers, and more. Convenient commutes being close to Deerfoot and Stoney Trails, this home provides the perfect combination of convenience and community. Ring Door Bell camera, Nest thermostat, playhouse, heater in garage, cabinets in bonus room, tv wall mounts in bonus room & primary bedroom, CIR Realty |  |  |  |  |  |