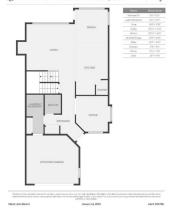

Utilities and Features

| Roof:Asphalt ShingleHeating:Forced Air,Natural GasSewer:Ext Feat:Rain Gutters                                         |             |                | Construction:<br>Stone,Vinyl Siding<br>Flooring:<br>Carpet,Tile<br>Water Source:<br>Fnd/Bsmt:<br>Poured Concrete |        |                |  |  |  |
|-----------------------------------------------------------------------------------------------------------------------|-------------|----------------|------------------------------------------------------------------------------------------------------------------|--------|----------------|--|--|--|
| Kitchen Appl: Garage Control(s),Microwave,Refrigerator,Stove(s),Windov<br>Int Feat: Open Floorplan,Pantry,See Remarks |             | low Coverings  |                                                                                                                  |        |                |  |  |  |
| Utilities:                                                                                                            |             |                |                                                                                                                  |        |                |  |  |  |
|                                                                                                                       |             |                | Room Information                                                                                                 |        |                |  |  |  |
| Room                                                                                                                  | Level       | Dimensions     | <u>Room</u>                                                                                                      | Level  | Dimensions     |  |  |  |
| Living Room                                                                                                           | Main        | 16`0" x 15`0"  | Dining Room                                                                                                      | Main   | 1`11" x 11`3"  |  |  |  |
| Kitchen                                                                                                               | Main        | 10`11" x 16`5" | Pantry                                                                                                           | Main   | 3`11" x 4`3"   |  |  |  |
| Office                                                                                                                | Main        | 10`7" x 12`1"  | Entrance                                                                                                         | Main   | 4`6" x 5`0"    |  |  |  |
| Laundry                                                                                                               | Main        | 6`0" x 12`7"   | 2pc Bathroom                                                                                                     | Main   | 5`5" x 5`11"   |  |  |  |
| Bedroom - Prin                                                                                                        | nary Second | 15`8" x 15`2"  | 5pc Ensuite bath                                                                                                 | Second | 10`11" x 13`6" |  |  |  |
| Walk-In Closet                                                                                                        | Second      | 10`11" x 5`0"  | Bedroom                                                                                                          | Second | 11`8" x 11`10" |  |  |  |
| Bedroom                                                                                                               | Second      | 11`2" x 11`0"  | Bonus Room                                                                                                       | Second | 15`11" x 12`2" |  |  |  |

## TO VIEW THIS PROPERTY WITH AN A-TEAM BUYER'S AGENT PLEASE CONTACT (587) 700-7123

ListSimple 3 Sherwood Cres NW, Calgary - MAIN 1

ListSimple 3Sherwood Cres NW, Calgary - UPPER 1