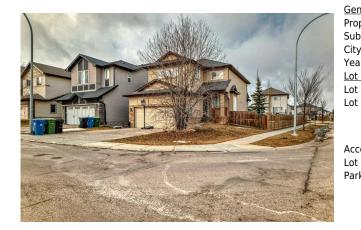

## 3 SHERWOOD Crescent, Calgary T3R 0C9

| MLS®#:  | A2188436 | Area:   | Sherwood | Listing<br>Date: | 01/17/25 | List Price: \$699,900      |
|---------|----------|---------|----------|------------------|----------|----------------------------|
| Status: | Pending  | County: | Calgary  | Change:          | None     | Association: Fort McMurray |

| eneral Information |                                                                                        |                     |       | DOM           |           |  |
|--------------------|----------------------------------------------------------------------------------------|---------------------|-------|---------------|-----------|--|
| ор Туре:           | Residential                                                                            |                     |       | 5             |           |  |
| ub Type:           | Detached                                                                               |                     |       | <u>Layout</u> |           |  |
| ty/Town:           | Calgary                                                                                | Finished Floor Area |       | Beds:         | 3 (3 )    |  |
| ear Built:         | 2008                                                                                   | Abv Sqft:           | 2,403 | Baths:        | 2.5 (2 1) |  |
| ot Information     |                                                                                        | Low Sqft:           |       | Style:        | 2 Storey  |  |
| ot Sz Ar:          | 5,306 sqft                                                                             | Ttl Sqft:           | 2,403 |               |           |  |
| ot Shape:          |                                                                                        |                     |       | Parking       |           |  |
|                    |                                                                                        |                     |       | Ttl Park:     | 4         |  |
|                    |                                                                                        |                     |       | Garage Sz:    | 2         |  |
| ccess:             |                                                                                        |                     |       |               |           |  |
| ot Feat:           | Back Yard,City Lot,Corner Lot,Front Yard,Lawn,Irregular Lot,Landscaped,Street Lighting |                     |       |               |           |  |
| ark Feat:          | Double Garage Attached                                                                 |                     |       |               |           |  |

| 4pc Bathroom<br>Flex Space<br>Family Room | Second<br>Basement<br>Basement                                                                                                                                                                                                                                                                                                                                                                                                                                                                                                                                                                                                                                                                                                                                                                                                                | 11`8" x 4`11"<br>16`3" x 20`2"<br>16`0" x 14`8" | Furnace/Utility Room<br>Game Room | Basement<br>Basement | 9`6" x 12`3"<br>9`11" x 19`9" |  |
|-------------------------------------------|-----------------------------------------------------------------------------------------------------------------------------------------------------------------------------------------------------------------------------------------------------------------------------------------------------------------------------------------------------------------------------------------------------------------------------------------------------------------------------------------------------------------------------------------------------------------------------------------------------------------------------------------------------------------------------------------------------------------------------------------------------------------------------------------------------------------------------------------------|-------------------------------------------------|-----------------------------------|----------------------|-------------------------------|--|
|                                           |                                                                                                                                                                                                                                                                                                                                                                                                                                                                                                                                                                                                                                                                                                                                                                                                                                               |                                                 | Legal/Tax/Financial               |                      |                               |  |
| Title:                                    |                                                                                                                                                                                                                                                                                                                                                                                                                                                                                                                                                                                                                                                                                                                                                                                                                                               | Zoning:                                         |                                   |                      |                               |  |
| Fee Simple                                |                                                                                                                                                                                                                                                                                                                                                                                                                                                                                                                                                                                                                                                                                                                                                                                                                                               | R-G                                             |                                   |                      |                               |  |
| Legal Desc:                               | 0815453                                                                                                                                                                                                                                                                                                                                                                                                                                                                                                                                                                                                                                                                                                                                                                                                                                       |                                                 |                                   |                      |                               |  |
|                                           |                                                                                                                                                                                                                                                                                                                                                                                                                                                                                                                                                                                                                                                                                                                                                                                                                                               |                                                 | Remarks                           |                      |                               |  |
| Pub Rmks:                                 | Spacious 2400 sq .ft Three bedroom family home. Features generous sized rooms and large west facing windows. Great open concept floor plan featuring a main<br>floor den, a massive Living room and kitchen. Ideal for entertaining family and friends. The upper floor offers three large bedrooms including a Spacious primary<br>bedroom and a luxurious spa inspired 5 piece ensuite with dual sinks and a massive soaker tub and oversized stand alone shower. Just off the bedrooms is a very<br>spacious Bonus room. Ideal for family entertainment and relaxing. The basement is unfinished and awaits your persona I touch. Situated on a large corner lot with a<br>west facing fenced back yard. Sherwood is a desirable family community located in Central North Calgary. Minutes to the Beacon Hill shopping centre and Costco, |                                                 |                                   |                      |                               |  |
| Inclusions:<br>Property Listed By:        | Stoney trail and Shag<br>N/A<br>RE/MAX Real Estate (C                                                                                                                                                                                                                                                                                                                                                                                                                                                                                                                                                                                                                                                                                                                                                                                         |                                                 |                                   |                      |                               |  |