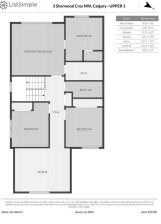

Utilities and Features

| Roof:Asphalt ShingleHeating:Forced Air,Natural GasSewer:Ext Feat:Rain Gutters                                         |             |                | Construction:<br>Stone,Vinyl Siding<br>Flooring:<br>Carpet,Tile<br>Water Source:<br>Fnd/Bsmt:<br>Poured Concrete |        |                |  |  |  |
|-----------------------------------------------------------------------------------------------------------------------|-------------|----------------|------------------------------------------------------------------------------------------------------------------|--------|----------------|--|--|--|
| Kitchen Appl: Garage Control(s),Microwave,Refrigerator,Stove(s),Windov<br>Int Feat: Open Floorplan,Pantry,See Remarks |             | low Coverings  |                                                                                                                  |        |                |  |  |  |
| Utilities:                                                                                                            |             |                |                                                                                                                  |        |                |  |  |  |
|                                                                                                                       |             |                | Room Information                                                                                                 |        |                |  |  |  |
| Room                                                                                                                  | Level       | Dimensions     | <u>Room</u>                                                                                                      | Level  | Dimensions     |  |  |  |
| Living Room                                                                                                           | Main        | 16`0" x 15`0"  | Dining Room                                                                                                      | Main   | 1`11" x 11`3"  |  |  |  |
| Kitchen                                                                                                               | Main        | 10`11" x 16`5" | Pantry                                                                                                           | Main   | 3`11" x 4`3"   |  |  |  |
| Office                                                                                                                | Main        | 10`7" x 12`1"  | Entrance                                                                                                         | Main   | 4`6" x 5`0"    |  |  |  |
| Laundry                                                                                                               | Main        | 6`0" x 12`7"   | 2pc Bathroom                                                                                                     | Main   | 5`5" x 5`11"   |  |  |  |
| Bedroom - Prin                                                                                                        | nary Second | 15`8" x 15`2"  | 5pc Ensuite bath                                                                                                 | Second | 10`11" x 13`6" |  |  |  |
| Walk-In Closet                                                                                                        | Second      | 10`11" x 5`0"  | Bedroom                                                                                                          | Second | 11`8" x 11`10" |  |  |  |
| Bedroom                                                                                                               | Second      | 11`2" x 11`0"  | Bonus Room                                                                                                       | Second | 15`11" x 12`2" |  |  |  |

## TO VIEW THIS PROPERTY WITH AN A-TEAM BUYER'S AGENT PLEASE CONTACT (587) 700-7123

ListSimple 3 Sherwood Cres NW, Calgary - MAIN 1

ListSimple 3Sherwood Cres NW, Calgary - UPPER 1