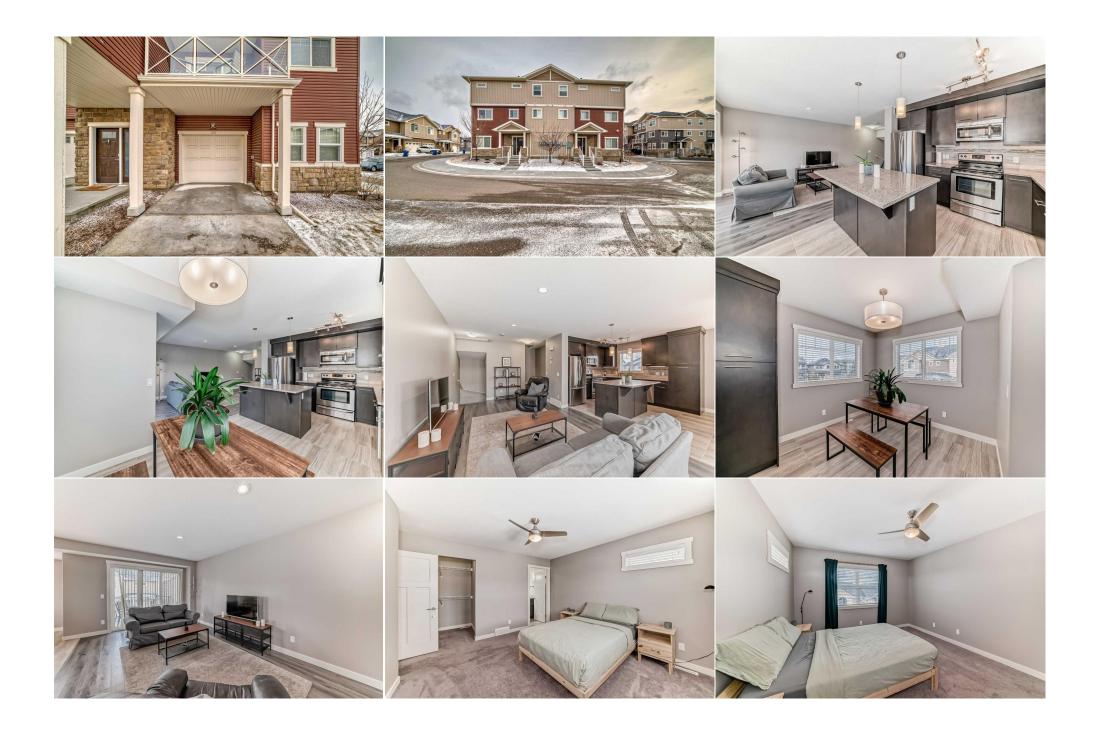

this beautiful corner unit offers both privacy and convenience. Step inside and be captivated by the elegance and thoughtful upgrades throughout. Highlights: Enhanced Sound Insulation! Enjoy tranquility with increased party wall sound construction featuring two layers of fire-rated gypsum board on both your side and your neighbor's side. Luxurious Master Ensuite! Indulge in a walk-in shower and upgraded fixtures including tile for a spa-like experience. Modern Kitchen with quartz countertops, glass tile backsplash, and full-height cabinets with ceiling moldings create a sleek, upscale look. Decor switch plates, under-cabinet lighting, and large-format floor tiles ensure both beauty and practicality. Comfort & Style! Upgraded carpet, underlay, and ceiling fans in upstairs bedrooms provide coziness and comfort. Elongated toilets with soft-close lids and upgraded faucets add a touch of luxury. There's even quartz in half bath! Convenient Features! Rough-in gas line to the deck, water line to the fridge, and painted garage walls and ceiling make life easier. Dedicated receptacle in the garage for a fridge/freezer prevents accidental power failure. The furnace has been meticulously maintained and was serviced (with duct cleaning!) December 2023! Ample Parking with an attached garage (heavy duty shelving stays!) long driveway, extra parking on the main road, and 5 visitor parking stalls right outside your front door. Storage galore, including added pantry unit, full-height cabinets, additional drawers in the island, and increased counter height for easy access. There's also a full wall of shelving in the tiled laundry room! Future-Proof Upgrades! Rough-in for air conditioner and future garburator with switch, saving you money down the line. Don't miss the opportunity to own this stunning townhome tailored for larger families or roommates. With its prime location and exceptional features, it's the perfect place to call home!