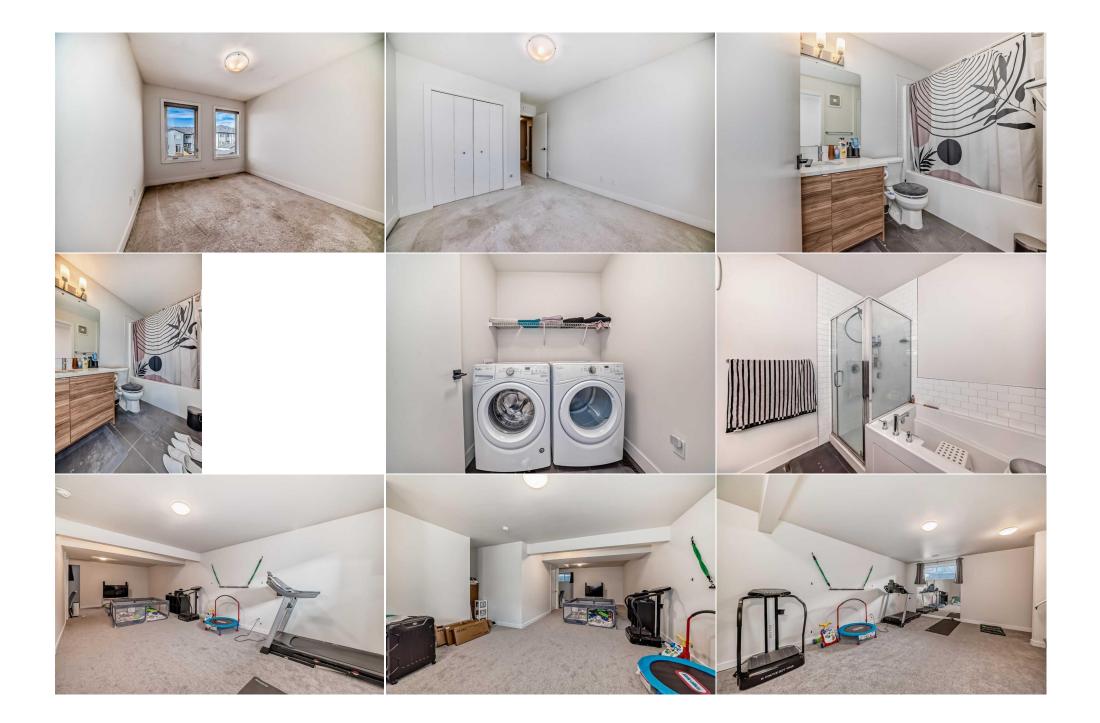

Utilities and Features

| Roof:Asphalt ShingleHeating:Forced Air,Natural GasSewer:Ext Feat:Other |     |                                                 |                                    | Construction:<br>Wood Frame<br>Flooring:<br>Carpet,Tile,Vinyl Plank<br>Water Source:<br>Fnd/Bsmt:<br>Poured Concrete | Wood Frame<br>Flooring:<br>Carpet,Tile,Vinyl Plank<br>Water Source:<br>Fnd/Bsmt: |                |  |  |
|------------------------------------------------------------------------|-----|-------------------------------------------------|------------------------------------|----------------------------------------------------------------------------------------------------------------------|----------------------------------------------------------------------------------|----------------|--|--|
| Kitchen Appl:                                                          |     | Dishwasher,Dryer,Ele                            | ectric Stove,Microwave Hood Fan,Re | frigerator,Washer,Window Cover                                                                                       | ings                                                                             |                |  |  |
| Int Feat:<br>Utilities:                                                |     | Kitchen Island, Open Floorplan, Quartz Counters |                                    |                                                                                                                      |                                                                                  |                |  |  |
|                                                                        |     |                                                 |                                    | Room Information                                                                                                     |                                                                                  |                |  |  |
| Room                                                                   |     | Level                                           | Dimensions                         | Room                                                                                                                 | Level                                                                            | Dimensions     |  |  |
| Entrance                                                               |     | Main                                            | 7`1" x 4`0"                        | Living Room                                                                                                          | Main                                                                             | 24`1" x 15`1"  |  |  |
| Dining Room                                                            |     | Main                                            | 13`7" x 10`1"                      | Kitchen                                                                                                              | Main                                                                             | 13`7" x 8`7"   |  |  |
| 2pc Bathroom                                                           |     | Main                                            |                                    | Mud Room                                                                                                             | Main                                                                             | 65`5" x 1`0"   |  |  |
| Bedroom - Prir                                                         | •   | Upper                                           | 12`8" x 12`10"                     | Walk-In Closet                                                                                                       | Upper                                                                            | 5`11" x 4`10"  |  |  |
| 5pc Ensuite ba                                                         | ath | Upper                                           |                                    | 4pc Bathroom                                                                                                         | Upper                                                                            |                |  |  |
| Bedroom                                                                |     | Upper                                           | 12`3" x 9`0"                       | Bedroom                                                                                                              | Upper                                                                            | 12`9" x 9`10"  |  |  |
| Laundry                                                                |     | Upper                                           | 6`1" x 5`6"                        | Game Room                                                                                                            | Lower                                                                            | 34`11" x 11`2" |  |  |

| Den                                             | Lower                                                                                                                                                                                                                                                                  | 13`10" x 7`11"                                                                                                                                                                                                                                                               | Furnace/Utility Room<br>Legal/Tax/Financial                                                                                                                                                                                                                                                                                                                                                                                                                                                                                                                                                                  | Lower | 6`8" x 10`7" |
|-------------------------------------------------|------------------------------------------------------------------------------------------------------------------------------------------------------------------------------------------------------------------------------------------------------------------------|------------------------------------------------------------------------------------------------------------------------------------------------------------------------------------------------------------------------------------------------------------------------------|--------------------------------------------------------------------------------------------------------------------------------------------------------------------------------------------------------------------------------------------------------------------------------------------------------------------------------------------------------------------------------------------------------------------------------------------------------------------------------------------------------------------------------------------------------------------------------------------------------------|-------|--------------|
| Title:<br><b>Fee Simple</b><br>Legal Desc:      | 1810113                                                                                                                                                                                                                                                                | Zoning:<br><b>R-MX</b>                                                                                                                                                                                                                                                       | Remarks                                                                                                                                                                                                                                                                                                                                                                                                                                                                                                                                                                                                      |       |              |
| Pub Rmks:<br>Inclusions:<br>Property Listed By: | garage offers space, sty<br>The generous living roo<br>cabinetry, and a large i<br>the space, adding both<br>for family meals. From<br>drywalled double detac<br>retreat features a walk<br>bathroom and a super-o<br>expansive open space t<br>community of Heartland | Il finishes and a bright,<br>raded kitchen. Featurin<br>sual breakfasts or ente<br>ook with large, sunlit w<br>nce-free backyard—perf<br>ree generously sized be<br>o, and a separate show<br>e easier. The lower leve<br>ome office, gym, or ent<br>s. With quick access to | I. ft. two-storey home with a double detached<br>open floor plan create an inviting atmosphere.<br>Ing sleek quartz countertops, ample clean white<br>ertaining. Stainless Steel appliances complete<br>rindows, offering a warm and welcoming space<br>fect for outdoor gatherings. The insulated and<br>edrooms, including a large primary suite. This<br>er. Completing the upper level is a stylish 4-piece<br>I has been recently developed, offering an<br>tertainment area. Set in the welcoming<br>shopping, the majestic Rocky Mountains, and an<br>relcome your family. Don't miss the opportunity |       |              |