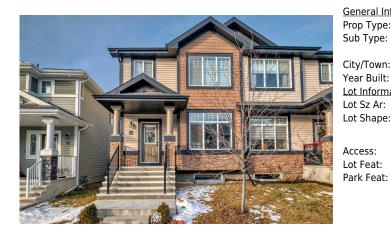

## 24 CLYDESDALE Crescent, Cochrane T4C 2S5

| MLS®#:  | A2188453 | Area:   | Heartland                | Listing<br>Date: | 01/24/25       | List Price: <b>\$534,900</b> |
|---------|----------|---------|--------------------------|------------------|----------------|------------------------------|
| Status: | Active   | County: | <b>Rocky View County</b> |                  | -\$15k, 18-Feb | Association: Fort McMurray   |

| Den                                             | Lower                                                                                                                                                                                                                                                                  | 13`10" x 7`11"                                                                                                                                                                                                                                                               | Furnace/Utility Room<br>Legal/Tax/Financial                                                                                                                                                                                                                                                                                                                                                                                                                                                                                                                                                                  | Lower | 6`8" x 10`7" |
|-------------------------------------------------|------------------------------------------------------------------------------------------------------------------------------------------------------------------------------------------------------------------------------------------------------------------------|------------------------------------------------------------------------------------------------------------------------------------------------------------------------------------------------------------------------------------------------------------------------------|--------------------------------------------------------------------------------------------------------------------------------------------------------------------------------------------------------------------------------------------------------------------------------------------------------------------------------------------------------------------------------------------------------------------------------------------------------------------------------------------------------------------------------------------------------------------------------------------------------------|-------|--------------|
| Title:<br><b>Fee Simple</b><br>Legal Desc:      | 1810113                                                                                                                                                                                                                                                                | Zoning:<br><b>R-MX</b>                                                                                                                                                                                                                                                       | Remarks                                                                                                                                                                                                                                                                                                                                                                                                                                                                                                                                                                                                      |       |              |
| Pub Rmks:<br>Inclusions:<br>Property Listed By: | garage offers space, sty<br>The generous living roo<br>cabinetry, and a large i<br>the space, adding both<br>for family meals. From<br>drywalled double detac<br>retreat features a walk<br>bathroom and a super-o<br>expansive open space t<br>community of Heartland | Il finishes and a bright,<br>raded kitchen. Featurin<br>sual breakfasts or ente<br>ook with large, sunlit w<br>nce-free backyard—perf<br>ree generously sized be<br>o, and a separate show<br>e easier. The lower leve<br>ome office, gym, or ent<br>s. With quick access to | I. ft. two-storey home with a double detached<br>open floor plan create an inviting atmosphere.<br>Ing sleek quartz countertops, ample clean white<br>ertaining. Stainless Steel appliances complete<br>rindows, offering a warm and welcoming space<br>fect for outdoor gatherings. The insulated and<br>edrooms, including a large primary suite. This<br>er. Completing the upper level is a stylish 4-piece<br>I has been recently developed, offering an<br>tertainment area. Set in the welcoming<br>shopping, the majestic Rocky Mountains, and an<br>relcome your family. Don't miss the opportunity |       |              |