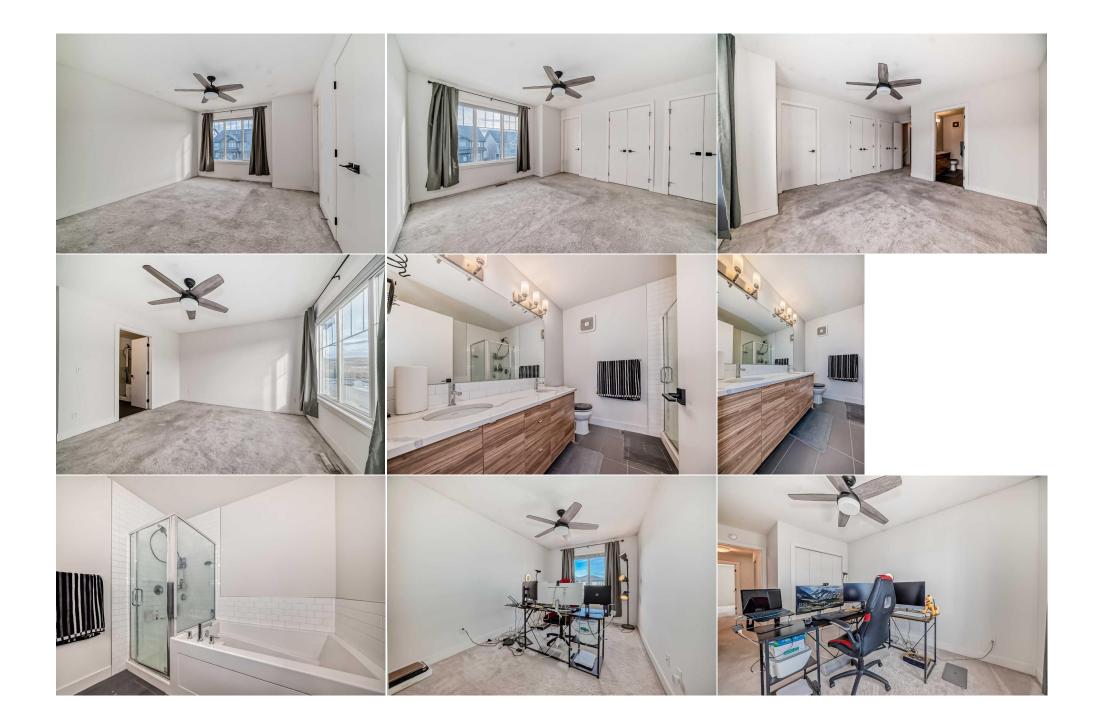

| Den                                             | Lower                                                                                                                                                                                                                                                                  | 13`10" x 7`11"                                                                                                                                                                                                                                                               | Furnace/Utility Room<br>Legal/Tax/Financial                                                                                                                                                                                                                                                                                                                                                                                                                                                                                                                                                                  | Lower | 6`8" x 10`7" |
|-------------------------------------------------|------------------------------------------------------------------------------------------------------------------------------------------------------------------------------------------------------------------------------------------------------------------------|------------------------------------------------------------------------------------------------------------------------------------------------------------------------------------------------------------------------------------------------------------------------------|--------------------------------------------------------------------------------------------------------------------------------------------------------------------------------------------------------------------------------------------------------------------------------------------------------------------------------------------------------------------------------------------------------------------------------------------------------------------------------------------------------------------------------------------------------------------------------------------------------------|-------|--------------|
| Title:<br><b>Fee Simple</b><br>Legal Desc:      | 1810113                                                                                                                                                                                                                                                                | Zoning:<br><b>R-MX</b>                                                                                                                                                                                                                                                       | Remarks                                                                                                                                                                                                                                                                                                                                                                                                                                                                                                                                                                                                      |       |              |
| Pub Rmks:<br>Inclusions:<br>Property Listed By: | garage offers space, sty<br>The generous living roo<br>cabinetry, and a large i<br>the space, adding both<br>for family meals. From<br>drywalled double detac<br>retreat features a walk<br>bathroom and a super-o<br>expansive open space t<br>community of Heartland | Il finishes and a bright,<br>raded kitchen. Featurin<br>sual breakfasts or ente<br>ook with large, sunlit w<br>nce-free backyard—perf<br>ree generously sized be<br>o, and a separate show<br>e easier. The lower leve<br>ome office, gym, or ent<br>s. With quick access to | I. ft. two-storey home with a double detached<br>open floor plan create an inviting atmosphere.<br>Ing sleek quartz countertops, ample clean white<br>ertaining. Stainless Steel appliances complete<br>rindows, offering a warm and welcoming space<br>fect for outdoor gatherings. The insulated and<br>edrooms, including a large primary suite. This<br>er. Completing the upper level is a stylish 4-piece<br>I has been recently developed, offering an<br>tertainment area. Set in the welcoming<br>shopping, the majestic Rocky Mountains, and an<br>relcome your family. Don't miss the opportunity |       |              |