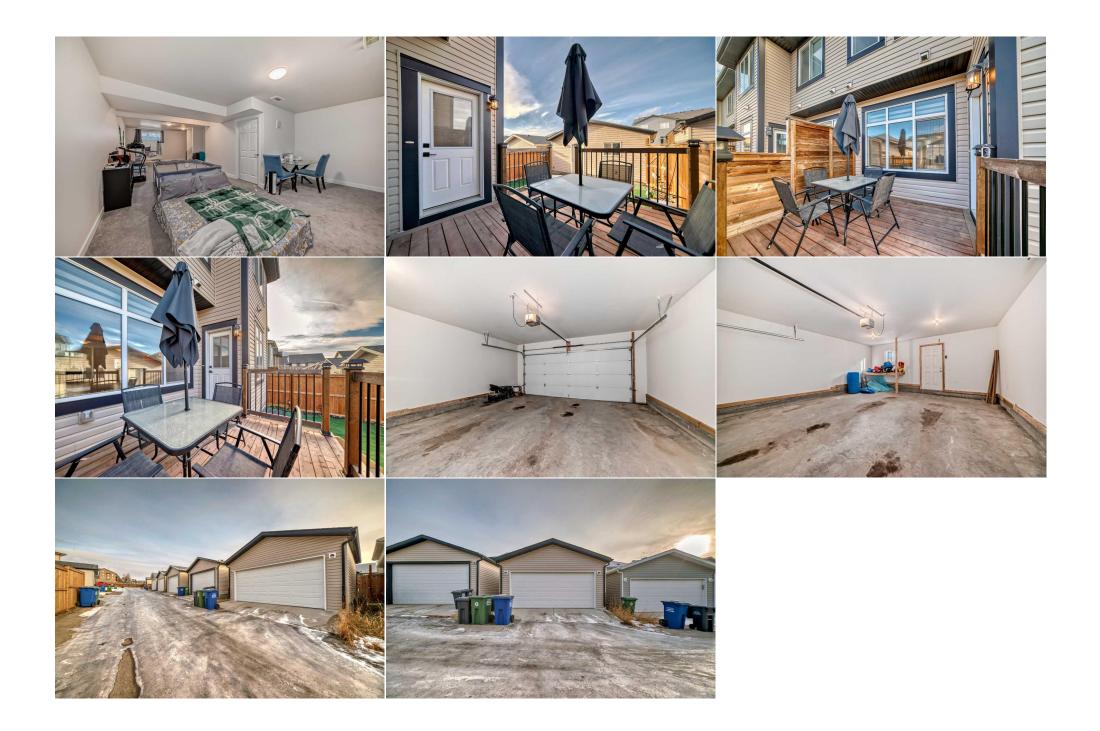

| Den                                             | Lower                                                                                                                                                                                                                                                                  | 13`10" x 7`11"                                                                                                                                                                                                                                                               | Furnace/Utility Room<br>Legal/Tax/Financial                                                                                                                                                                                                                                                                                                                                                                                                                                                                                                                                                                  | Lower | 6`8" x 10`7" |
|-------------------------------------------------|------------------------------------------------------------------------------------------------------------------------------------------------------------------------------------------------------------------------------------------------------------------------|------------------------------------------------------------------------------------------------------------------------------------------------------------------------------------------------------------------------------------------------------------------------------|--------------------------------------------------------------------------------------------------------------------------------------------------------------------------------------------------------------------------------------------------------------------------------------------------------------------------------------------------------------------------------------------------------------------------------------------------------------------------------------------------------------------------------------------------------------------------------------------------------------|-------|--------------|
| Title:<br><b>Fee Simple</b><br>Legal Desc:      | 1810113                                                                                                                                                                                                                                                                | Zoning:<br><b>R-MX</b>                                                                                                                                                                                                                                                       | Remarks                                                                                                                                                                                                                                                                                                                                                                                                                                                                                                                                                                                                      |       |              |
| Pub Rmks:<br>Inclusions:<br>Property Listed By: | garage offers space, sty<br>The generous living roo<br>cabinetry, and a large i<br>the space, adding both<br>for family meals. From<br>drywalled double detac<br>retreat features a walk<br>bathroom and a super-o<br>expansive open space t<br>community of Heartland | Il finishes and a bright,<br>raded kitchen. Featurin<br>sual breakfasts or ente<br>ook with large, sunlit w<br>nce-free backyard—perf<br>ree generously sized be<br>o, and a separate show<br>e easier. The lower leve<br>ome office, gym, or ent<br>s. With quick access to | I. ft. two-storey home with a double detached<br>open floor plan create an inviting atmosphere.<br>Ing sleek quartz countertops, ample clean white<br>ertaining. Stainless Steel appliances complete<br>rindows, offering a warm and welcoming space<br>fect for outdoor gatherings. The insulated and<br>edrooms, including a large primary suite. This<br>er. Completing the upper level is a stylish 4-piece<br>I has been recently developed, offering an<br>tertainment area. Set in the welcoming<br>shopping, the majestic Rocky Mountains, and an<br>relcome your family. Don't miss the opportunity |       |              |