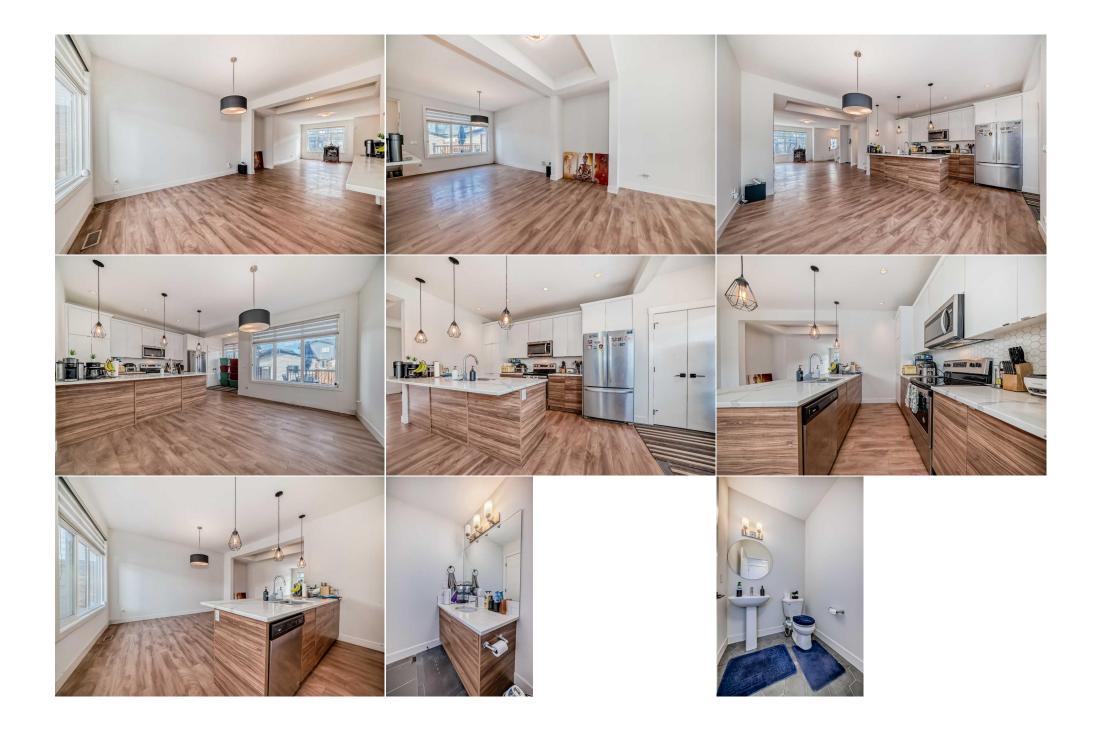

| Den                                             | Lower                                                                                                                                                                                                                                                                  | 13`10" x 7`11"                                                                                                                                                                                                                                                               | Furnace/Utility Room<br>Legal/Tax/Financial                                                                                                                                                                                                                                                                                                                                                                                                                                                                                                                                                                  | Lower | 6`8" x 10`7" |
|-------------------------------------------------|------------------------------------------------------------------------------------------------------------------------------------------------------------------------------------------------------------------------------------------------------------------------|------------------------------------------------------------------------------------------------------------------------------------------------------------------------------------------------------------------------------------------------------------------------------|--------------------------------------------------------------------------------------------------------------------------------------------------------------------------------------------------------------------------------------------------------------------------------------------------------------------------------------------------------------------------------------------------------------------------------------------------------------------------------------------------------------------------------------------------------------------------------------------------------------|-------|--------------|
| Title:<br><b>Fee Simple</b><br>Legal Desc:      | 1810113                                                                                                                                                                                                                                                                | Zoning:<br><b>R-MX</b>                                                                                                                                                                                                                                                       | Remarks                                                                                                                                                                                                                                                                                                                                                                                                                                                                                                                                                                                                      |       |              |
| Pub Rmks:<br>Inclusions:<br>Property Listed By: | garage offers space, sty<br>The generous living roo<br>cabinetry, and a large i<br>the space, adding both<br>for family meals. From<br>drywalled double detac<br>retreat features a walk<br>bathroom and a super-o<br>expansive open space t<br>community of Heartland | Il finishes and a bright,<br>raded kitchen. Featurin<br>sual breakfasts or ente<br>ook with large, sunlit w<br>nce-free backyard—perf<br>ree generously sized be<br>o, and a separate show<br>e easier. The lower leve<br>ome office, gym, or ent<br>s. With quick access to | I. ft. two-storey home with a double detached<br>open floor plan create an inviting atmosphere.<br>Ing sleek quartz countertops, ample clean white<br>ertaining. Stainless Steel appliances complete<br>rindows, offering a warm and welcoming space<br>fect for outdoor gatherings. The insulated and<br>edrooms, including a large primary suite. This<br>er. Completing the upper level is a stylish 4-piece<br>I has been recently developed, offering an<br>tertainment area. Set in the welcoming<br>shopping, the majestic Rocky Mountains, and an<br>relcome your family. Don't miss the opportunity |       |              |