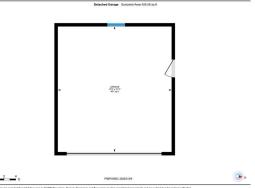

| eral Information<br>Type: | Residential     |                       |                    | <u>DOM</u><br>5 |           |
|---------------------------|-----------------|-----------------------|--------------------|-----------------|-----------|
| Type:                     | Detached        |                       |                    | Layout          |           |
| Town:                     | Calgary         | Finished Floor Are    | <u>ea</u>          | Beds:           | 3 (3 )    |
| Built:                    | 1976            | Abv Sqft:             | 1,382              | Baths:          | 2.0 (2 0) |
| <u>nformation</u>         |                 | Low Sqft:             |                    | Style:          | Bungalow  |
| Sz Ar:                    | 5,005 sqft      | Ttl Sqft:             | 1,382              |                 |           |
| Shape:                    |                 |                       |                    | Parking         |           |
|                           |                 |                       |                    | Ttl Park:       | 3         |
|                           |                 |                       |                    | Garage Sz:      | 2         |
| ess:                      |                 |                       |                    |                 |           |
| eat:                      | Back Lane, Back | Yard,Level,Street Lig | hting,Paved,Rectan | gular Lot       |           |
|                           |                 |                       |                    |                 |           |

Back Lane, Back Yard, Level, Street Lighting, Paved, Rectangular Lot Double Garage Detached, Garage Door Opener

Utilities and Features

| Roof:<br>Heating:                        | Asphalt Shingle<br>High Efficiency,Fireplace(s),Forced A<br>Gas                                                                                                                                                                         | ir,Natural     | Construction:<br><b>Vinyl Siding,Wood Frame</b><br>Flooring: |               |                |  |  |  |  |
|------------------------------------------|-----------------------------------------------------------------------------------------------------------------------------------------------------------------------------------------------------------------------------------------|----------------|--------------------------------------------------------------|---------------|----------------|--|--|--|--|
| Sewer:                                   |                                                                                                                                                                                                                                         |                | Ceramic Tile,Vinyl                                           | 5             |                |  |  |  |  |
| Ext Feat:                                | Other                                                                                                                                                                                                                                   |                | Water Source:                                                | Water Source: |                |  |  |  |  |
|                                          |                                                                                                                                                                                                                                         |                | Fnd/Bsmt:                                                    | Fnd/Bsmt:     |                |  |  |  |  |
|                                          | Poured Concrete                                                                                                                                                                                                                         |                |                                                              |               |                |  |  |  |  |
| Kitchen Appl:<br>Int Feat:<br>Utilities: | Dishwasher,Electric Stove,Garage Control(s),Microwave,Range Hood,Refrigerator<br>Kitchen Island,Low Flow Plumbing Fixtures,No Animal Home,No Smoking Home,Open Floorplan,Quartz Counters,Recessed Lighting,Track Lighting,Vinyl Windows |                |                                                              |               |                |  |  |  |  |
|                                          |                                                                                                                                                                                                                                         |                | Room Information                                             |               |                |  |  |  |  |
| <u>Room</u>                              | Level                                                                                                                                                                                                                                   | Dimensions     | Room                                                         | Level         | Dimensions     |  |  |  |  |
| 4pc Bathroom                             |                                                                                                                                                                                                                                         | 7`9" x 6`2"    | 4pc Ensuite bath                                             | Main          | 6`11" x 5`4"   |  |  |  |  |
| Bedroom                                  | Main                                                                                                                                                                                                                                    | 10`0" x 11`3"  | Bedroom                                                      | Main          | 8`10" x 11`3"  |  |  |  |  |
| Dining Room                              | Main                                                                                                                                                                                                                                    | 12`11" x 10`7" | Kitchen                                                      | Main          | 17`4" x 17`5"  |  |  |  |  |
| Living Room                              | Main                                                                                                                                                                                                                                    | 15`4" x 13`4"  | Bedroom - Primary                                            | Main          | 11`11" x 13`3" |  |  |  |  |
|                                          |                                                                                                                                                                                                                                         |                | Legal/Tax/Financial                                          |               |                |  |  |  |  |
|                                          |                                                                                                                                                                                                                                         |                | 5                                                            |               |                |  |  |  |  |