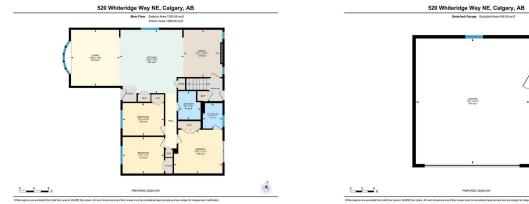

| eral Information<br>Type: | Residential     |                       |                    | <u>DOM</u><br>5 |           |
|---------------------------|-----------------|-----------------------|--------------------|-----------------|-----------|
| Type:                     | Detached        |                       |                    | Layout          |           |
| Town:                     | Calgary         | Finished Floor Are    | <u>ea</u>          | Beds:           | 3 (3 )    |
| Built:                    | 1976            | Abv Sqft:             | 1,382              | Baths:          | 2.0 (2 0) |
| <u>nformation</u>         |                 | Low Sqft:             |                    | Style:          | Bungalow  |
| Sz Ar:                    | 5,005 sqft      | Ttl Sqft:             | 1,382              |                 |           |
| Shape:                    |                 |                       |                    | Parking         |           |
|                           |                 |                       |                    | Ttl Park:       | 3         |
|                           |                 |                       |                    | Garage Sz:      | 2         |
| ess:                      |                 |                       |                    |                 |           |
| eat:                      | Back Lane, Back | Yard,Level,Street Lig | hting,Paved,Rectan | gular Lot       |           |
|                           |                 |                       |                    |                 |           |

Back Lane, Back Yard, Level, Street Lighting, Paved, Rectangular Lot Double Garage Detached, Garage Door Opener

Utilities and Features

| Roof:<br>Heating:                        | Asphalt Shingle<br>High Efficiency,Fireplace(s),Forced A<br>Gas                                                                                                                                                                         | ir,Natural     | Construction:<br><b>Vinyl Siding,Wood Frame</b><br>Flooring: |               |                |  |  |  |  |
|------------------------------------------|-----------------------------------------------------------------------------------------------------------------------------------------------------------------------------------------------------------------------------------------|----------------|--------------------------------------------------------------|---------------|----------------|--|--|--|--|
| Sewer:                                   |                                                                                                                                                                                                                                         |                | Ceramic Tile,Vinyl                                           | 5             |                |  |  |  |  |
| Ext Feat:                                | Other                                                                                                                                                                                                                                   |                | Water Source:                                                | Water Source: |                |  |  |  |  |
|                                          |                                                                                                                                                                                                                                         |                | Fnd/Bsmt:                                                    | Fnd/Bsmt:     |                |  |  |  |  |
|                                          | Poured Concrete                                                                                                                                                                                                                         |                |                                                              |               |                |  |  |  |  |
| Kitchen Appl:<br>Int Feat:<br>Utilities: | Dishwasher,Electric Stove,Garage Control(s),Microwave,Range Hood,Refrigerator<br>Kitchen Island,Low Flow Plumbing Fixtures,No Animal Home,No Smoking Home,Open Floorplan,Quartz Counters,Recessed Lighting,Track Lighting,Vinyl Windows |                |                                                              |               |                |  |  |  |  |
|                                          |                                                                                                                                                                                                                                         |                | Room Information                                             |               |                |  |  |  |  |
| <u>Room</u>                              | Level                                                                                                                                                                                                                                   | Dimensions     | Room                                                         | Level         | Dimensions     |  |  |  |  |
| 4pc Bathroom                             |                                                                                                                                                                                                                                         | 7`9" x 6`2"    | 4pc Ensuite bath                                             | Main          | 6`11" x 5`4"   |  |  |  |  |
| Bedroom                                  | Main                                                                                                                                                                                                                                    | 10`0" x 11`3"  | Bedroom                                                      | Main          | 8`10" x 11`3"  |  |  |  |  |
| Dining Room                              | Main                                                                                                                                                                                                                                    | 12`11" x 10`7" | Kitchen                                                      | Main          | 17`4" x 17`5"  |  |  |  |  |
| Living Room                              | Main                                                                                                                                                                                                                                    | 15`4" x 13`4"  | Bedroom - Primary                                            | Main          | 11`11" x 13`3" |  |  |  |  |
|                                          |                                                                                                                                                                                                                                         |                | Legal/Tax/Financial                                          |               |                |  |  |  |  |
|                                          |                                                                                                                                                                                                                                         |                | 5                                                            |               |                |  |  |  |  |