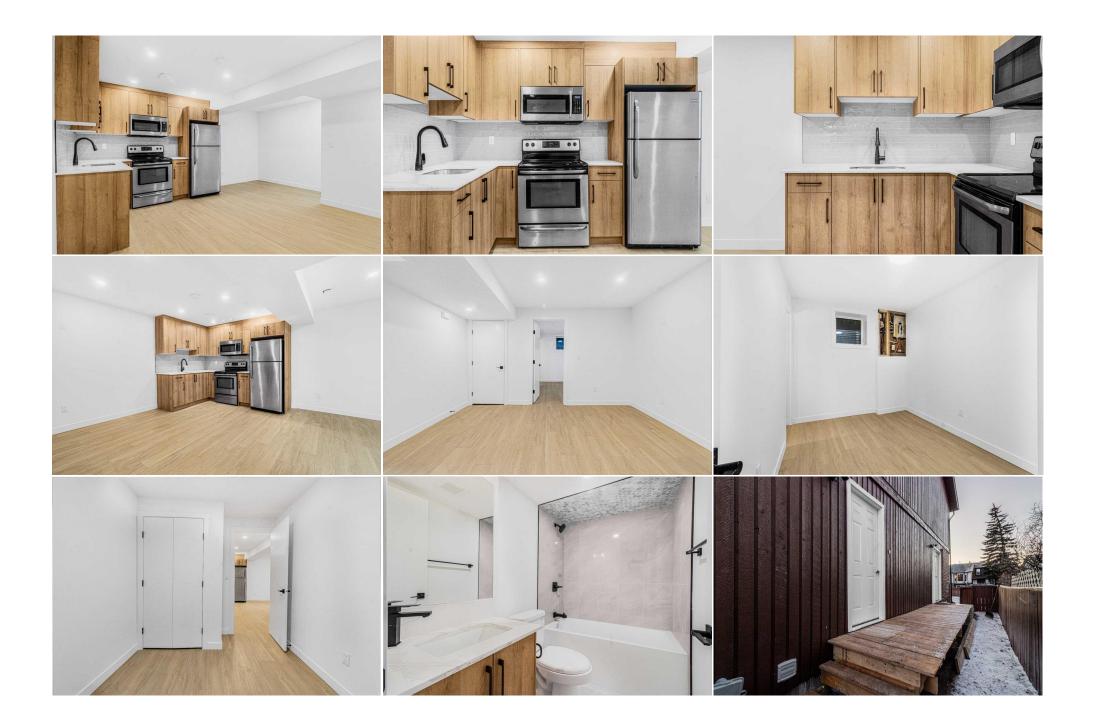

Utilities and Features

| Roof:<br>Heating:<br>Sewer: | Asphalt Shingle<br>Standard | e                                                                                             |                                  | Construction:<br>Concrete,Stone,Wood Frame<br>Flooring: |          |               |  |  |  |
|-----------------------------|-----------------------------|-----------------------------------------------------------------------------------------------|----------------------------------|---------------------------------------------------------|----------|---------------|--|--|--|
| Ext Feat:                   | Private Yard                | Carpet, Tile, Vinyl Plank                                                                     |                                  |                                                         |          |               |  |  |  |
|                             |                             |                                                                                               |                                  | Water Source:                                           |          |               |  |  |  |
|                             |                             |                                                                                               |                                  | Fnd/Bsmt:                                               |          |               |  |  |  |
|                             |                             |                                                                                               |                                  | Poured Concrete                                         |          |               |  |  |  |
| Kitchen Appl:               |                             | Dishwasher,Electric Stove                                                                     | Microwave Hood Fan,Refrigerator, | Stove(s),Washer/Dryer Stacked                           |          |               |  |  |  |
| Int Feat:<br>Utilities:     |                             | Kitchen Island,No Animal Home,No Smoking Home,Quartz Counters,Separate Entrance,Vinyl Windows |                                  |                                                         |          |               |  |  |  |
|                             |                             |                                                                                               | Roo                              | m Information                                           |          |               |  |  |  |
| Room                        |                             | Level                                                                                         | <u>Dimensions</u>                | Room                                                    | Level    | Dimensions    |  |  |  |
| 2pc Bathroom                |                             | Main                                                                                          | 4`6" x 6`4"                      | Dining Room                                             | Main     | 13`4" x 4`4"  |  |  |  |
| Kitchen                     |                             | Main                                                                                          | 13`4" x 16`0"                    | Living Room                                             | Main     | 13`4" x 11`4" |  |  |  |
| 3pc Ensuite ba              | ith                         | Second                                                                                        | 5`3" x 6`0"                      | 4pc Bathroom                                            | Second   | 7`10" x 6`6"  |  |  |  |
| Bedroom                     |                             | Second                                                                                        | 7`11" x 10`6"                    | Bedroom                                                 | Second   | 10`3" x 11`5" |  |  |  |
| Bedroom - Prin              | nary                        | Second                                                                                        | 10`3" x 13`11"                   | 4pc Ensuite bath                                        | Basement | 7`9" x 4`11"  |  |  |  |
| Bedroom                     |                             | Basement                                                                                      | 8`0" x 11`11"                    | Kitchen                                                 | Basement | 9`3" x 6`8"   |  |  |  |
| Game Room                   |                             | Basement                                                                                      | 13`0" x 8`10"                    | Furnace/Utility Room                                    | Basement | 8`5" x 6`7"   |  |  |  |

| Legal/Tax/Financial                                                                                                                                                                                                                                                                                                                                                                                                                                                                                      |  |  |  |  |  |  |
|----------------------------------------------------------------------------------------------------------------------------------------------------------------------------------------------------------------------------------------------------------------------------------------------------------------------------------------------------------------------------------------------------------------------------------------------------------------------------------------------------------|--|--|--|--|--|--|
| Zoning:                                                                                                                                                                                                                                                                                                                                                                                                                                                                                                  |  |  |  |  |  |  |
| M-CG                                                                                                                                                                                                                                                                                                                                                                                                                                                                                                     |  |  |  |  |  |  |
| 7711020                                                                                                                                                                                                                                                                                                                                                                                                                                                                                                  |  |  |  |  |  |  |
| Remarks                                                                                                                                                                                                                                                                                                                                                                                                                                                                                                  |  |  |  |  |  |  |
| This stunning 4-bedroom, 4-bathroom duplex offers modern living at its finest! Perfect for first-time homebuyers or savvy investors, this property features an illegal basement suite with a separate entrance, providing endless potential. No expense was spared in the renovations, boasting feature walls, brand-new appliances, vinyl windows, and a new water tank. Relax and unwind in your private hot tub, making this home a true oasis. Conveniently located in Temple, this home is close to |  |  |  |  |  |  |
| schools, parks, shopping, and transit. Don't miss this rare opportunity—schedule your viewing today!                                                                                                                                                                                                                                                                                                                                                                                                     |  |  |  |  |  |  |
| N/A                                                                                                                                                                                                                                                                                                                                                                                                                                                                                                      |  |  |  |  |  |  |
| URBAN-REALTY.ca                                                                                                                                                                                                                                                                                                                                                                                                                                                                                          |  |  |  |  |  |  |
|                                                                                                                                                                                                                                                                                                                                                                                                                                                                                                          |  |  |  |  |  |  |