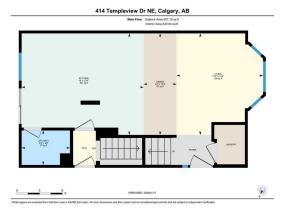

Utilities and Features

| Roof:<br>Heating:<br>Sewer: | Asphalt Shingle<br>Standard | e                                                                                             |                                  | Construction:<br>Concrete,Stone,Wood Frame<br>Flooring: |          |               |  |  |  |
|-----------------------------|-----------------------------|-----------------------------------------------------------------------------------------------|----------------------------------|---------------------------------------------------------|----------|---------------|--|--|--|
| Ext Feat:                   | Private Yard                | Carpet, Tile, Vinyl Plank                                                                     |                                  |                                                         |          |               |  |  |  |
|                             |                             |                                                                                               |                                  | Water Source:                                           |          |               |  |  |  |
|                             |                             |                                                                                               |                                  | Fnd/Bsmt:                                               |          |               |  |  |  |
|                             |                             |                                                                                               |                                  | Poured Concrete                                         |          |               |  |  |  |
| Kitchen Appl:               |                             | Dishwasher,Electric Stove                                                                     | Microwave Hood Fan,Refrigerator, | Stove(s),Washer/Dryer Stacked                           |          |               |  |  |  |
| Int Feat:<br>Utilities:     |                             | Kitchen Island,No Animal Home,No Smoking Home,Quartz Counters,Separate Entrance,Vinyl Windows |                                  |                                                         |          |               |  |  |  |
|                             |                             |                                                                                               | Roo                              | m Information                                           |          |               |  |  |  |
| Room                        |                             | Level                                                                                         | <u>Dimensions</u>                | Room                                                    | Level    | Dimensions    |  |  |  |
| 2pc Bathroom                |                             | Main                                                                                          | 4`6" x 6`4"                      | Dining Room                                             | Main     | 13`4" x 4`4"  |  |  |  |
| Kitchen                     |                             | Main                                                                                          | 13`4" x 16`0"                    | Living Room                                             | Main     | 13`4" x 11`4" |  |  |  |
| 3pc Ensuite ba              | ith                         | Second                                                                                        | 5`3" x 6`0"                      | 4pc Bathroom                                            | Second   | 7`10" x 6`6"  |  |  |  |
| Bedroom                     |                             | Second                                                                                        | 7`11" x 10`6"                    | Bedroom                                                 | Second   | 10`3" x 11`5" |  |  |  |
| Bedroom - Prin              | nary                        | Second                                                                                        | 10`3" x 13`11"                   | 4pc Ensuite bath                                        | Basement | 7`9" x 4`11"  |  |  |  |
| Bedroom                     |                             | Basement                                                                                      | 8`0" x 11`11"                    | Kitchen                                                 | Basement | 9`3" x 6`8"   |  |  |  |
| Game Room                   |                             | Basement                                                                                      | 13`0" x 8`10"                    | Furnace/Utility Room                                    | Basement | 8`5" x 6`7"   |  |  |  |

## TO VIEW THIS PROPERTY WITH AN A-TEAM BUYER'S AGENT PLEASE CONTACT (587) 700-7123

414 Templeview Dr NE, Calgary, AB 2nd Floor Exterior Area 591.33 sq ft Interior Area 553.54 sq ft

414 Templeview Dr NE, Calgary, AB Basement (Below Grede) Exterior Area 456.05 og ft Interior Area 451.05 og ft