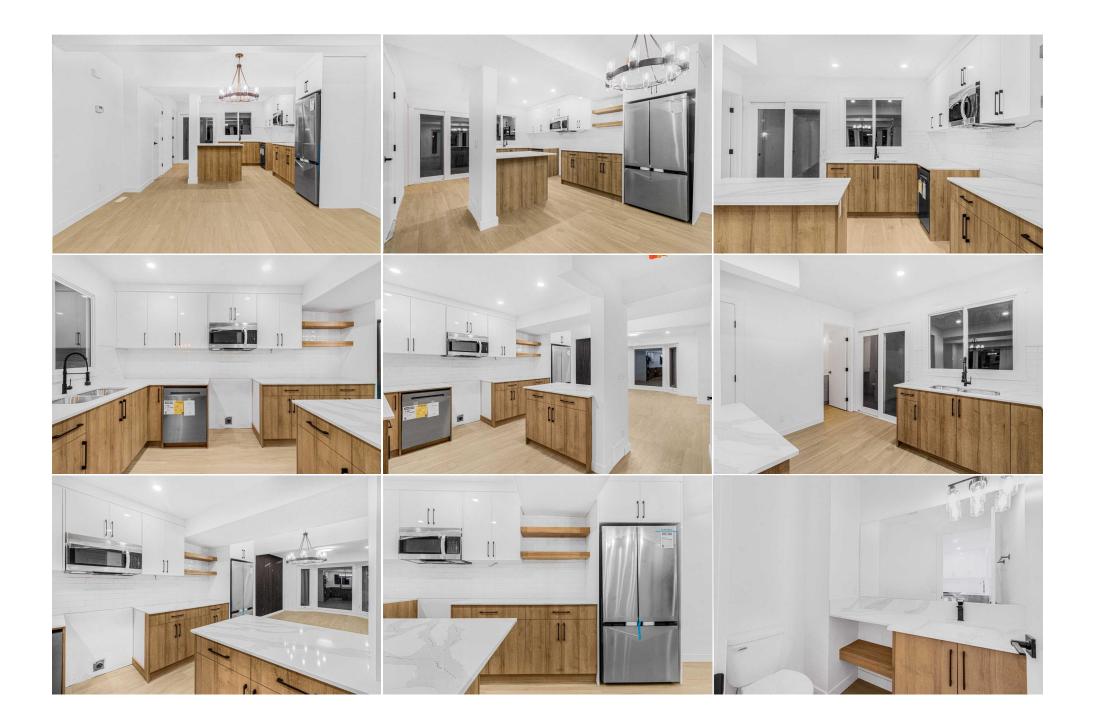

Utilities and Features

| Roof:<br>Heating:<br>Sewer: | Asphalt Shingle<br>Standard | e                                                                                             |                                  | Construction:<br>Concrete,Stone,Wood Frame<br>Flooring: |          |               |  |  |  |
|-----------------------------|-----------------------------|-----------------------------------------------------------------------------------------------|----------------------------------|---------------------------------------------------------|----------|---------------|--|--|--|
| Ext Feat:                   | Private Yard                | Carpet, Tile, Vinyl Plank                                                                     |                                  |                                                         |          |               |  |  |  |
|                             |                             |                                                                                               |                                  | Water Source:                                           |          |               |  |  |  |
|                             |                             |                                                                                               |                                  | Fnd/Bsmt:                                               |          |               |  |  |  |
|                             |                             |                                                                                               |                                  | Poured Concrete                                         |          |               |  |  |  |
| Kitchen Appl:               |                             | Dishwasher,Electric Stove                                                                     | Microwave Hood Fan,Refrigerator, | Stove(s),Washer/Dryer Stacked                           |          |               |  |  |  |
| Int Feat:<br>Utilities:     |                             | Kitchen Island,No Animal Home,No Smoking Home,Quartz Counters,Separate Entrance,Vinyl Windows |                                  |                                                         |          |               |  |  |  |
|                             |                             |                                                                                               | Roo                              | m Information                                           |          |               |  |  |  |
| Room                        |                             | Level                                                                                         | <u>Dimensions</u>                | Room                                                    | Level    | Dimensions    |  |  |  |
| 2pc Bathroom                |                             | Main                                                                                          | 4`6" x 6`4"                      | Dining Room                                             | Main     | 13`4" x 4`4"  |  |  |  |
| Kitchen                     |                             | Main                                                                                          | 13`4" x 16`0"                    | Living Room                                             | Main     | 13`4" x 11`4" |  |  |  |
| 3pc Ensuite ba              | ith                         | Second                                                                                        | 5`3" x 6`0"                      | 4pc Bathroom                                            | Second   | 7`10" x 6`6"  |  |  |  |
| Bedroom                     |                             | Second                                                                                        | 7`11" x 10`6"                    | Bedroom                                                 | Second   | 10`3" x 11`5" |  |  |  |
| Bedroom - Prin              | nary                        | Second                                                                                        | 10`3" x 13`11"                   | 4pc Ensuite bath                                        | Basement | 7`9" x 4`11"  |  |  |  |
| Bedroom                     |                             | Basement                                                                                      | 8`0" x 11`11"                    | Kitchen                                                 | Basement | 9`3" x 6`8"   |  |  |  |
| Game Room                   |                             | Basement                                                                                      | 13`0" x 8`10"                    | Furnace/Utility Room                                    | Basement | 8`5" x 6`7"   |  |  |  |

| Legal/Tax/Financial                                                                                                                                                                                                                                                                                                                                                                                                                                                                                      |  |  |  |  |  |  |
|----------------------------------------------------------------------------------------------------------------------------------------------------------------------------------------------------------------------------------------------------------------------------------------------------------------------------------------------------------------------------------------------------------------------------------------------------------------------------------------------------------|--|--|--|--|--|--|
| Zoning:                                                                                                                                                                                                                                                                                                                                                                                                                                                                                                  |  |  |  |  |  |  |
| M-CG                                                                                                                                                                                                                                                                                                                                                                                                                                                                                                     |  |  |  |  |  |  |
| 7711020                                                                                                                                                                                                                                                                                                                                                                                                                                                                                                  |  |  |  |  |  |  |
| Remarks                                                                                                                                                                                                                                                                                                                                                                                                                                                                                                  |  |  |  |  |  |  |
| This stunning 4-bedroom, 4-bathroom duplex offers modern living at its finest! Perfect for first-time homebuyers or savvy investors, this property features an illegal basement suite with a separate entrance, providing endless potential. No expense was spared in the renovations, boasting feature walls, brand-new appliances, vinyl windows, and a new water tank. Relax and unwind in your private hot tub, making this home a true oasis. Conveniently located in Temple, this home is close to |  |  |  |  |  |  |
| schools, parks, shopping, and transit. Don't miss this rare opportunity—schedule your viewing today!                                                                                                                                                                                                                                                                                                                                                                                                     |  |  |  |  |  |  |
| N/A                                                                                                                                                                                                                                                                                                                                                                                                                                                                                                      |  |  |  |  |  |  |
| URBAN-REALTY.ca                                                                                                                                                                                                                                                                                                                                                                                                                                                                                          |  |  |  |  |  |  |
|                                                                                                                                                                                                                                                                                                                                                                                                                                                                                                          |  |  |  |  |  |  |