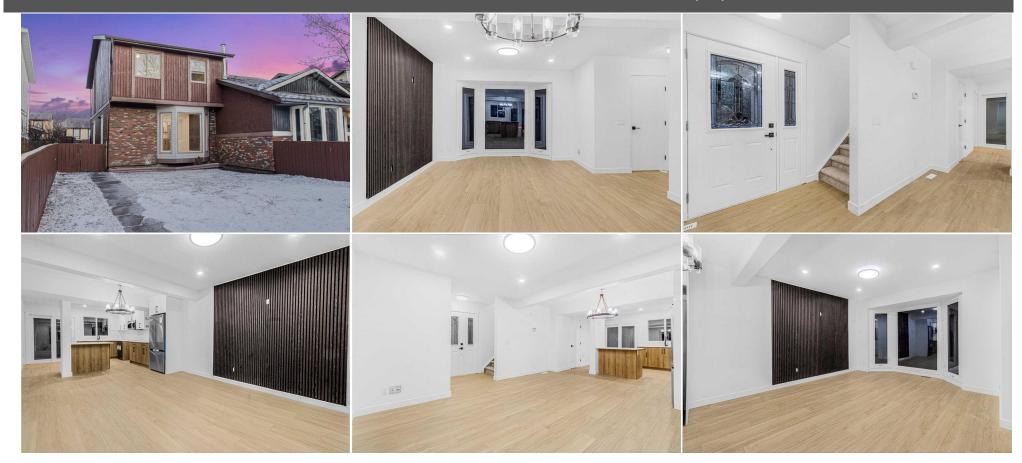

Utilities and Features

| Roof:<br>Heating:<br>Sewer: | Asphalt Shingle<br>Standard | e                                                                                             |                                  | Construction:<br>Concrete,Stone,Wood Frame<br>Flooring: |          |               |  |  |  |
|-----------------------------|-----------------------------|-----------------------------------------------------------------------------------------------|----------------------------------|---------------------------------------------------------|----------|---------------|--|--|--|
| Ext Feat:                   | Private Yard                | Carpet, Tile, Vinyl Plank                                                                     |                                  |                                                         |          |               |  |  |  |
|                             |                             |                                                                                               |                                  | Water Source:                                           |          |               |  |  |  |
|                             |                             |                                                                                               |                                  | Fnd/Bsmt:                                               |          |               |  |  |  |
|                             |                             |                                                                                               |                                  | Poured Concrete                                         |          |               |  |  |  |
| Kitchen Appl:               |                             | Dishwasher,Electric Stove                                                                     | Microwave Hood Fan,Refrigerator, | Stove(s),Washer/Dryer Stacked                           |          |               |  |  |  |
| Int Feat:<br>Utilities:     |                             | Kitchen Island,No Animal Home,No Smoking Home,Quartz Counters,Separate Entrance,Vinyl Windows |                                  |                                                         |          |               |  |  |  |
|                             |                             |                                                                                               | Roo                              | m Information                                           |          |               |  |  |  |
| Room                        |                             | Level                                                                                         | <u>Dimensions</u>                | Room                                                    | Level    | Dimensions    |  |  |  |
| 2pc Bathroom                |                             | Main                                                                                          | 4`6" x 6`4"                      | Dining Room                                             | Main     | 13`4" x 4`4"  |  |  |  |
| Kitchen                     |                             | Main                                                                                          | 13`4" x 16`0"                    | Living Room                                             | Main     | 13`4" x 11`4" |  |  |  |
| 3pc Ensuite ba              | ith                         | Second                                                                                        | 5`3" x 6`0"                      | 4pc Bathroom                                            | Second   | 7`10" x 6`6"  |  |  |  |
| Bedroom                     |                             | Second                                                                                        | 7`11" x 10`6"                    | Bedroom                                                 | Second   | 10`3" x 11`5" |  |  |  |
| Bedroom - Prin              | nary                        | Second                                                                                        | 10`3" x 13`11"                   | 4pc Ensuite bath                                        | Basement | 7`9" x 4`11"  |  |  |  |
| Bedroom                     |                             | Basement                                                                                      | 8`0" x 11`11"                    | Kitchen                                                 | Basement | 9`3" x 6`8"   |  |  |  |
| Game Room                   |                             | Basement                                                                                      | 13`0" x 8`10"                    | Furnace/Utility Room                                    | Basement | 8`5" x 6`7"   |  |  |  |

| Legal/Tax/Financial                                                                                                                                                                                                                                                                                                                                                                                                                                                                                      |  |  |  |  |  |  |
|----------------------------------------------------------------------------------------------------------------------------------------------------------------------------------------------------------------------------------------------------------------------------------------------------------------------------------------------------------------------------------------------------------------------------------------------------------------------------------------------------------|--|--|--|--|--|--|
| Zoning:                                                                                                                                                                                                                                                                                                                                                                                                                                                                                                  |  |  |  |  |  |  |
| M-CG                                                                                                                                                                                                                                                                                                                                                                                                                                                                                                     |  |  |  |  |  |  |
| 7711020                                                                                                                                                                                                                                                                                                                                                                                                                                                                                                  |  |  |  |  |  |  |
| Remarks                                                                                                                                                                                                                                                                                                                                                                                                                                                                                                  |  |  |  |  |  |  |
| This stunning 4-bedroom, 4-bathroom duplex offers modern living at its finest! Perfect for first-time homebuyers or savvy investors, this property features an illegal basement suite with a separate entrance, providing endless potential. No expense was spared in the renovations, boasting feature walls, brand-new appliances, vinyl windows, and a new water tank. Relax and unwind in your private hot tub, making this home a true oasis. Conveniently located in Temple, this home is close to |  |  |  |  |  |  |
| schools, parks, shopping, and transit. Don't miss this rare opportunity—schedule your viewing today!                                                                                                                                                                                                                                                                                                                                                                                                     |  |  |  |  |  |  |
| N/A                                                                                                                                                                                                                                                                                                                                                                                                                                                                                                      |  |  |  |  |  |  |
| URBAN-REALTY.ca                                                                                                                                                                                                                                                                                                                                                                                                                                                                                          |  |  |  |  |  |  |
|                                                                                                                                                                                                                                                                                                                                                                                                                                                                                                          |  |  |  |  |  |  |