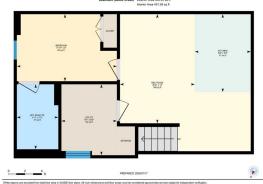

Utilities and Features

| Roof:<br>Heating:<br>Sewer: | Asphalt Shingle<br>Standard | e                                                                                             |                                  | Construction:<br>Concrete,Stone,Wood Frame<br>Flooring: |          |               |  |  |  |
|-----------------------------|-----------------------------|-----------------------------------------------------------------------------------------------|----------------------------------|---------------------------------------------------------|----------|---------------|--|--|--|
| Ext Feat:                   | Private Yard                | Carpet, Tile, Vinyl Plank                                                                     |                                  |                                                         |          |               |  |  |  |
|                             |                             |                                                                                               |                                  | Water Source:                                           |          |               |  |  |  |
|                             |                             |                                                                                               |                                  | Fnd/Bsmt:                                               |          |               |  |  |  |
|                             |                             |                                                                                               |                                  | Poured Concrete                                         |          |               |  |  |  |
| Kitchen Appl:               |                             | Dishwasher,Electric Stove                                                                     | Microwave Hood Fan,Refrigerator, | Stove(s),Washer/Dryer Stacked                           |          |               |  |  |  |
| Int Feat:<br>Utilities:     |                             | Kitchen Island,No Animal Home,No Smoking Home,Quartz Counters,Separate Entrance,Vinyl Windows |                                  |                                                         |          |               |  |  |  |
|                             |                             |                                                                                               | Roo                              | m Information                                           |          |               |  |  |  |
| Room                        |                             | Level                                                                                         | <u>Dimensions</u>                | Room                                                    | Level    | Dimensions    |  |  |  |
| 2pc Bathroom                |                             | Main                                                                                          | 4`6" x 6`4"                      | Dining Room                                             | Main     | 13`4" x 4`4"  |  |  |  |
| Kitchen                     |                             | Main                                                                                          | 13`4" x 16`0"                    | Living Room                                             | Main     | 13`4" x 11`4" |  |  |  |
| 3pc Ensuite ba              | ith                         | Second                                                                                        | 5`3" x 6`0"                      | 4pc Bathroom                                            | Second   | 7`10" x 6`6"  |  |  |  |
| Bedroom                     |                             | Second                                                                                        | 7`11" x 10`6"                    | Bedroom                                                 | Second   | 10`3" x 11`5" |  |  |  |
| Bedroom - Prin              | nary                        | Second                                                                                        | 10`3" x 13`11"                   | 4pc Ensuite bath                                        | Basement | 7`9" x 4`11"  |  |  |  |
| Bedroom                     |                             | Basement                                                                                      | 8`0" x 11`11"                    | Kitchen                                                 | Basement | 9`3" x 6`8"   |  |  |  |
| Game Room                   |                             | Basement                                                                                      | 13`0" x 8`10"                    | Furnace/Utility Room                                    | Basement | 8`5" x 6`7"   |  |  |  |

## TO VIEW THIS PROPERTY WITH AN A-TEAM BUYER'S AGENT PLEASE CONTACT (587) 700-7123

414 Templeview Dr NE, Calgary, AB 2nd Floor Exterior Area 591.33 sq ft Interior Area 553.54 sq ft

414 Templeview Dr NE, Calgary, AB Basement (Below Grede) Exterior Area 456.05 og ft Interior Area 451.05 og ft