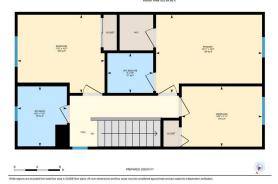

Utilities and Features

| Roof:<br>Heating:<br>Sewer: | Asphalt Shingle<br>Standard | e                                                                                             |                                  | Construction:<br>Concrete,Stone,Wood Frame<br>Flooring: |          |               |  |  |  |
|-----------------------------|-----------------------------|-----------------------------------------------------------------------------------------------|----------------------------------|---------------------------------------------------------|----------|---------------|--|--|--|
| Ext Feat:                   | Private Yard                | Carpet, Tile, Vinyl Plank                                                                     |                                  |                                                         |          |               |  |  |  |
|                             |                             |                                                                                               |                                  | Water Source:                                           |          |               |  |  |  |
|                             |                             |                                                                                               |                                  | Fnd/Bsmt:                                               |          |               |  |  |  |
|                             |                             |                                                                                               |                                  | Poured Concrete                                         |          |               |  |  |  |
| Kitchen Appl:               |                             | Dishwasher,Electric Stove                                                                     | Microwave Hood Fan,Refrigerator, | Stove(s),Washer/Dryer Stacked                           |          |               |  |  |  |
| Int Feat:<br>Utilities:     |                             | Kitchen Island,No Animal Home,No Smoking Home,Quartz Counters,Separate Entrance,Vinyl Windows |                                  |                                                         |          |               |  |  |  |
|                             |                             |                                                                                               | Roo                              | m Information                                           |          |               |  |  |  |
| Room                        |                             | Level                                                                                         | <u>Dimensions</u>                | Room                                                    | Level    | Dimensions    |  |  |  |
| 2pc Bathroom                |                             | Main                                                                                          | 4`6" x 6`4"                      | Dining Room                                             | Main     | 13`4" x 4`4"  |  |  |  |
| Kitchen                     |                             | Main                                                                                          | 13`4" x 16`0"                    | Living Room                                             | Main     | 13`4" x 11`4" |  |  |  |
| 3pc Ensuite ba              | ith                         | Second                                                                                        | 5`3" x 6`0"                      | 4pc Bathroom                                            | Second   | 7`10" x 6`6"  |  |  |  |
| Bedroom                     |                             | Second                                                                                        | 7`11" x 10`6"                    | Bedroom                                                 | Second   | 10`3" x 11`5" |  |  |  |
| Bedroom - Prin              | nary                        | Second                                                                                        | 10`3" x 13`11"                   | 4pc Ensuite bath                                        | Basement | 7`9" x 4`11"  |  |  |  |
| Bedroom                     |                             | Basement                                                                                      | 8`0" x 11`11"                    | Kitchen                                                 | Basement | 9`3" x 6`8"   |  |  |  |
| Game Room                   |                             | Basement                                                                                      | 13`0" x 8`10"                    | Furnace/Utility Room                                    | Basement | 8`5" x 6`7"   |  |  |  |

## TO VIEW THIS PROPERTY WITH AN A-TEAM BUYER'S AGENT PLEASE CONTACT (587) 700-7123

414 Templeview Dr NE, Calgary, AB 2nd Floor Exterior Area 591.33 sq ft Interior Area 553.54 sq ft

414 Templeview Dr NE, Calgary, AB Basement (Below Grede) Exterior Area 456.05 og ft Interior Area 451.05 og ft