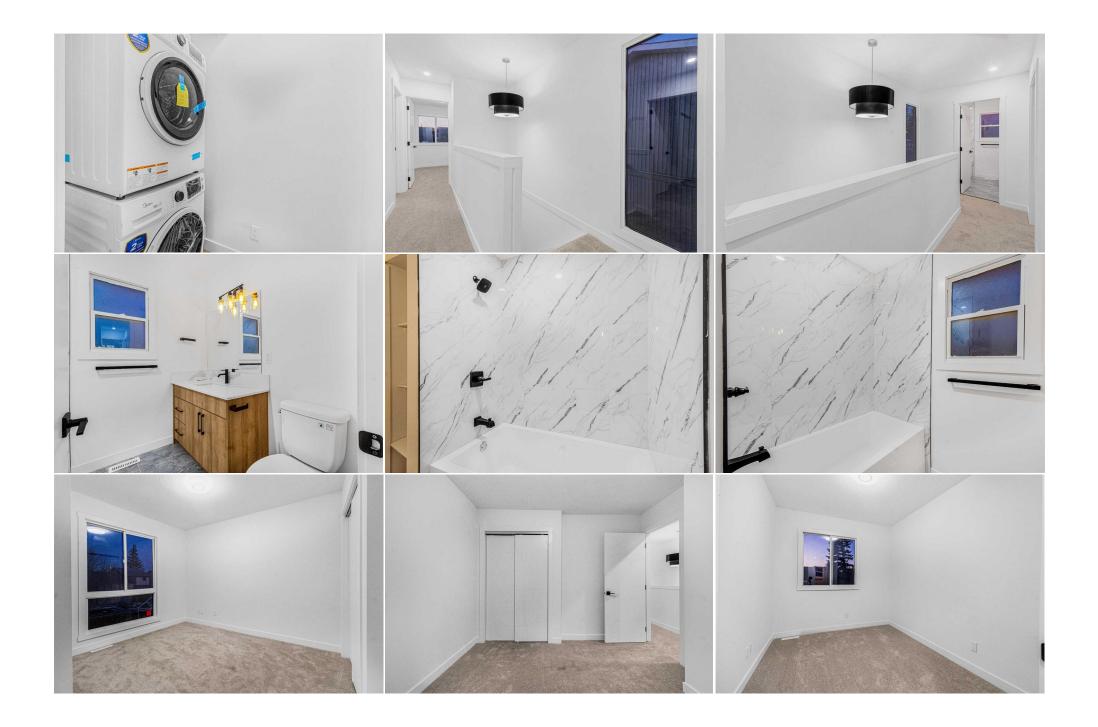

Utilities and Features

| Roof:<br>Heating:<br>Sewer: | Asphalt Shingle<br>Standard | e                                                                                             |                                  | Construction:<br>Concrete,Stone,Wood Frame<br>Flooring: |          |               |  |  |  |
|-----------------------------|-----------------------------|-----------------------------------------------------------------------------------------------|----------------------------------|---------------------------------------------------------|----------|---------------|--|--|--|
| Ext Feat:                   | Private Yard                | Carpet, Tile, Vinyl Plank                                                                     |                                  |                                                         |          |               |  |  |  |
|                             |                             |                                                                                               |                                  | Water Source:                                           |          |               |  |  |  |
|                             |                             |                                                                                               |                                  | Fnd/Bsmt:                                               |          |               |  |  |  |
|                             |                             |                                                                                               |                                  | Poured Concrete                                         |          |               |  |  |  |
| Kitchen Appl:               |                             | Dishwasher,Electric Stove                                                                     | Microwave Hood Fan,Refrigerator, | Stove(s),Washer/Dryer Stacked                           |          |               |  |  |  |
| Int Feat:<br>Utilities:     |                             | Kitchen Island,No Animal Home,No Smoking Home,Quartz Counters,Separate Entrance,Vinyl Windows |                                  |                                                         |          |               |  |  |  |
|                             |                             |                                                                                               | Roo                              | m Information                                           |          |               |  |  |  |
| Room                        |                             | Level                                                                                         | <u>Dimensions</u>                | Room                                                    | Level    | Dimensions    |  |  |  |
| 2pc Bathroom                |                             | Main                                                                                          | 4`6" x 6`4"                      | Dining Room                                             | Main     | 13`4" x 4`4"  |  |  |  |
| Kitchen                     |                             | Main                                                                                          | 13`4" x 16`0"                    | Living Room                                             | Main     | 13`4" x 11`4" |  |  |  |
| 3pc Ensuite ba              | ith                         | Second                                                                                        | 5`3" x 6`0"                      | 4pc Bathroom                                            | Second   | 7`10" x 6`6"  |  |  |  |
| Bedroom                     |                             | Second                                                                                        | 7`11" x 10`6"                    | Bedroom                                                 | Second   | 10`3" x 11`5" |  |  |  |
| Bedroom - Prin              | nary                        | Second                                                                                        | 10`3" x 13`11"                   | 4pc Ensuite bath                                        | Basement | 7`9" x 4`11"  |  |  |  |
| Bedroom                     |                             | Basement                                                                                      | 8`0" x 11`11"                    | Kitchen                                                 | Basement | 9`3" x 6`8"   |  |  |  |
| Game Room                   |                             | Basement                                                                                      | 13`0" x 8`10"                    | Furnace/Utility Room                                    | Basement | 8`5" x 6`7"   |  |  |  |

| Legal/Tax/Financial                                                                                                                                                                                                                                                                                                                                                                                                                                                                                      |  |  |  |  |  |  |
|----------------------------------------------------------------------------------------------------------------------------------------------------------------------------------------------------------------------------------------------------------------------------------------------------------------------------------------------------------------------------------------------------------------------------------------------------------------------------------------------------------|--|--|--|--|--|--|
| Zoning:                                                                                                                                                                                                                                                                                                                                                                                                                                                                                                  |  |  |  |  |  |  |
| M-CG                                                                                                                                                                                                                                                                                                                                                                                                                                                                                                     |  |  |  |  |  |  |
| 7711020                                                                                                                                                                                                                                                                                                                                                                                                                                                                                                  |  |  |  |  |  |  |
| Remarks                                                                                                                                                                                                                                                                                                                                                                                                                                                                                                  |  |  |  |  |  |  |
| This stunning 4-bedroom, 4-bathroom duplex offers modern living at its finest! Perfect for first-time homebuyers or savvy investors, this property features an illegal basement suite with a separate entrance, providing endless potential. No expense was spared in the renovations, boasting feature walls, brand-new appliances, vinyl windows, and a new water tank. Relax and unwind in your private hot tub, making this home a true oasis. Conveniently located in Temple, this home is close to |  |  |  |  |  |  |
| schools, parks, shopping, and transit. Don't miss this rare opportunity—schedule your viewing today!                                                                                                                                                                                                                                                                                                                                                                                                     |  |  |  |  |  |  |
| N/A                                                                                                                                                                                                                                                                                                                                                                                                                                                                                                      |  |  |  |  |  |  |
| URBAN-REALTY.ca                                                                                                                                                                                                                                                                                                                                                                                                                                                                                          |  |  |  |  |  |  |
|                                                                                                                                                                                                                                                                                                                                                                                                                                                                                                          |  |  |  |  |  |  |