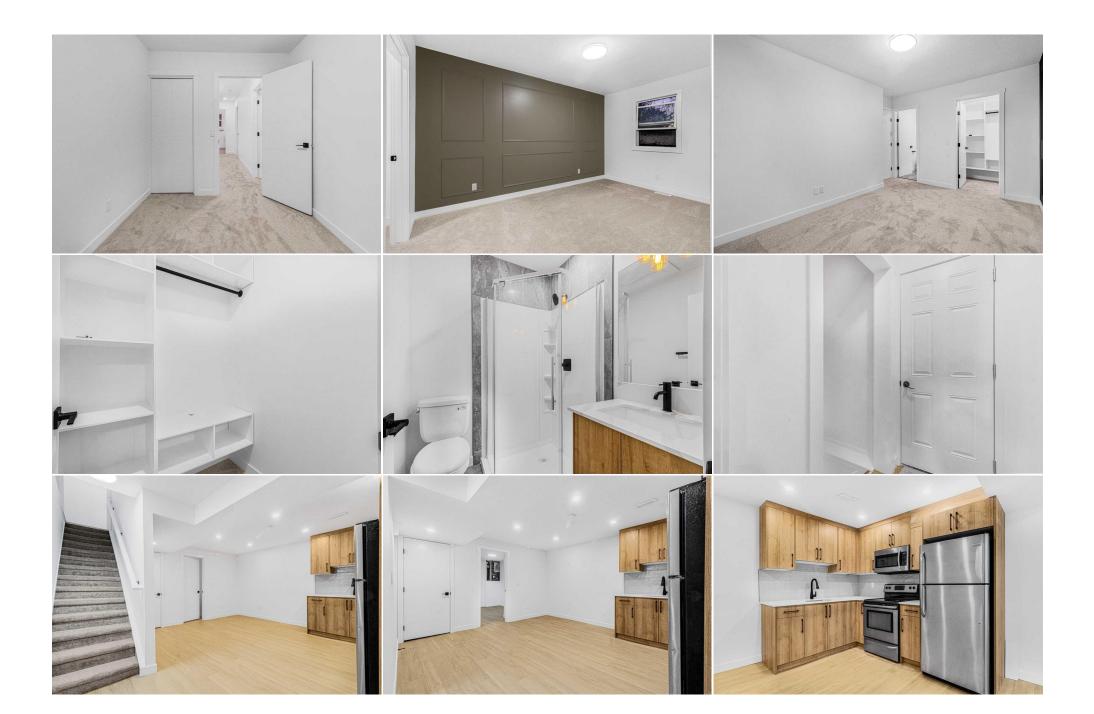

Utilities and Features

| Roof:<br>Heating:<br>Sewer: | Asphalt Shingle<br>Standard | e                                                                                             |                                  | Construction:<br>Concrete,Stone,Wood Frame<br>Flooring: |          |               |  |  |  |
|-----------------------------|-----------------------------|-----------------------------------------------------------------------------------------------|----------------------------------|---------------------------------------------------------|----------|---------------|--|--|--|
| Ext Feat:                   | Private Yard                | Carpet, Tile, Vinyl Plank                                                                     |                                  |                                                         |          |               |  |  |  |
|                             |                             |                                                                                               |                                  | Water Source:                                           |          |               |  |  |  |
|                             |                             |                                                                                               |                                  | Fnd/Bsmt:                                               |          |               |  |  |  |
|                             |                             |                                                                                               |                                  | Poured Concrete                                         |          |               |  |  |  |
| Kitchen Appl:               |                             | Dishwasher,Electric Stove                                                                     | Microwave Hood Fan,Refrigerator, | Stove(s),Washer/Dryer Stacked                           |          |               |  |  |  |
| Int Feat:<br>Utilities:     |                             | Kitchen Island,No Animal Home,No Smoking Home,Quartz Counters,Separate Entrance,Vinyl Windows |                                  |                                                         |          |               |  |  |  |
|                             |                             |                                                                                               | Roo                              | m Information                                           |          |               |  |  |  |
| Room                        |                             | Level                                                                                         | <u>Dimensions</u>                | Room                                                    | Level    | Dimensions    |  |  |  |
| 2pc Bathroom                |                             | Main                                                                                          | 4`6" x 6`4"                      | Dining Room                                             | Main     | 13`4" x 4`4"  |  |  |  |
| Kitchen                     |                             | Main                                                                                          | 13`4" x 16`0"                    | Living Room                                             | Main     | 13`4" x 11`4" |  |  |  |
| 3pc Ensuite ba              | ith                         | Second                                                                                        | 5`3" x 6`0"                      | 4pc Bathroom                                            | Second   | 7`10" x 6`6"  |  |  |  |
| Bedroom                     |                             | Second                                                                                        | 7`11" x 10`6"                    | Bedroom                                                 | Second   | 10`3" x 11`5" |  |  |  |
| Bedroom - Prin              | nary                        | Second                                                                                        | 10`3" x 13`11"                   | 4pc Ensuite bath                                        | Basement | 7`9" x 4`11"  |  |  |  |
| Bedroom                     |                             | Basement                                                                                      | 8`0" x 11`11"                    | Kitchen                                                 | Basement | 9`3" x 6`8"   |  |  |  |
| Game Room                   |                             | Basement                                                                                      | 13`0" x 8`10"                    | Furnace/Utility Room                                    | Basement | 8`5" x 6`7"   |  |  |  |

| Legal/Tax/Financial                                                                                                                                                                                                                                                                                                                                                                                                                                                                                      |  |  |  |  |  |  |
|----------------------------------------------------------------------------------------------------------------------------------------------------------------------------------------------------------------------------------------------------------------------------------------------------------------------------------------------------------------------------------------------------------------------------------------------------------------------------------------------------------|--|--|--|--|--|--|
| Zoning:                                                                                                                                                                                                                                                                                                                                                                                                                                                                                                  |  |  |  |  |  |  |
| M-CG                                                                                                                                                                                                                                                                                                                                                                                                                                                                                                     |  |  |  |  |  |  |
| 7711020                                                                                                                                                                                                                                                                                                                                                                                                                                                                                                  |  |  |  |  |  |  |
| Remarks                                                                                                                                                                                                                                                                                                                                                                                                                                                                                                  |  |  |  |  |  |  |
| This stunning 4-bedroom, 4-bathroom duplex offers modern living at its finest! Perfect for first-time homebuyers or savvy investors, this property features an illegal basement suite with a separate entrance, providing endless potential. No expense was spared in the renovations, boasting feature walls, brand-new appliances, vinyl windows, and a new water tank. Relax and unwind in your private hot tub, making this home a true oasis. Conveniently located in Temple, this home is close to |  |  |  |  |  |  |
| schools, parks, shopping, and transit. Don't miss this rare opportunity—schedule your viewing today!                                                                                                                                                                                                                                                                                                                                                                                                     |  |  |  |  |  |  |
| N/A                                                                                                                                                                                                                                                                                                                                                                                                                                                                                                      |  |  |  |  |  |  |
| URBAN-REALTY.ca                                                                                                                                                                                                                                                                                                                                                                                                                                                                                          |  |  |  |  |  |  |
|                                                                                                                                                                                                                                                                                                                                                                                                                                                                                                          |  |  |  |  |  |  |