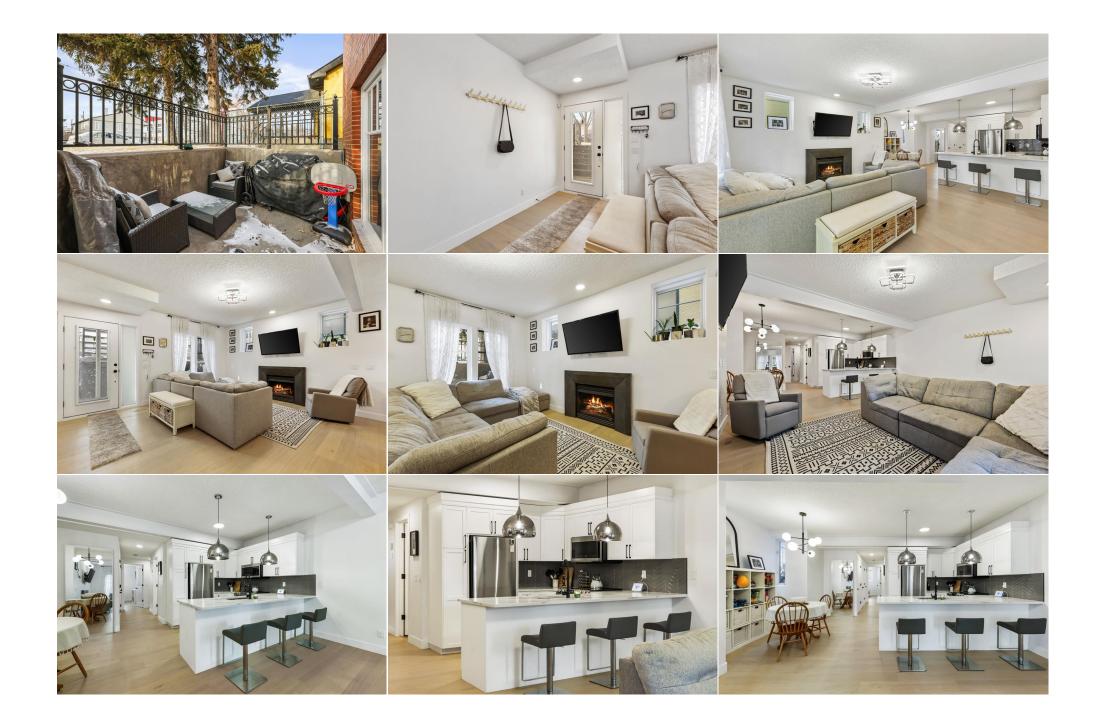

| Condo Fee:<br><b>\$315</b>         | Title:<br><b>Fee Simple</b>                                                 |                                                                                                                        | Zoning:<br>M-C1                                                                                                                                                                                                                                                                                                                                                                                                                                                                                                                                |
|------------------------------------|-----------------------------------------------------------------------------|------------------------------------------------------------------------------------------------------------------------|------------------------------------------------------------------------------------------------------------------------------------------------------------------------------------------------------------------------------------------------------------------------------------------------------------------------------------------------------------------------------------------------------------------------------------------------------------------------------------------------------------------------------------------------|
|                                    |                                                                             | Fee Freq:                                                                                                              |                                                                                                                                                                                                                                                                                                                                                                                                                                                                                                                                                |
| Legal Desc:                        | 0211642                                                                     | Monthly                                                                                                                |                                                                                                                                                                                                                                                                                                                                                                                                                                                                                                                                                |
| 5                                  |                                                                             |                                                                                                                        | Remarks                                                                                                                                                                                                                                                                                                                                                                                                                                                                                                                                        |
| Pub Rmks:                          | large windows, this ho<br>The living space flows<br>close to restaurants, c | ome features engineered hardwood fl<br>effortlessly and also offers a private<br>afes, shopping, parks, schools, and p | desirable community of Killarney/Glengarry. Boasting a bright, open floor plan with modern décor and<br>pors, upgraded light fixtures, and a kitchen equipped with stainless steel appliances and sleek finishes.<br>patio, perfect for relaxing or entertaining. Additional perks include a single garage and a prime location<br>ublic transit. This home truly has it all—comfort, convenience, and a location that can't be beaten.<br>seeking an investment property, this 4-plex unit checks all the boxes. Don't miss out—schedule your |
| Inclusions:<br>Property Listed By: | viewing today!                                                              | , TV Brackets in Living Room and Prir                                                                                  |                                                                                                                                                                                                                                                                                                                                                                                                                                                                                                                                                |