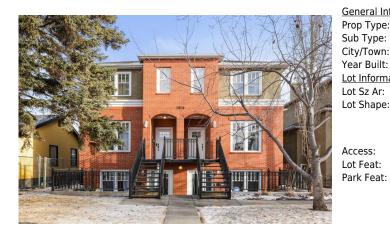

## 1908 32 Street #3, Calgary T3E 2R1

| MLS®#:  | A2188509 | Area:   | Killarney/Glengarry | Listing | 01/20/25 | List Price: \$429,900      |
|---------|----------|---------|---------------------|---------|----------|----------------------------|
|         |          |         |                     | Date:   |          |                            |
| Status: | Active   | County: | Calgary             | Change: | None     | Association: Fort McMurray |

| S:             |               |                     |     | Garage Sz:           | 1         |
|----------------|---------------|---------------------|-----|----------------------|-----------|
|                |               |                     |     | Ttl Park:            | 1         |
|                |               |                     |     | Parking<br>The Darky | -         |
| ape:           |               |                     |     | Dorting              |           |
| Ar:            |               | Ttl Sqft:           | 858 |                      |           |
| formation      |               | Low Sqft:           |     | Style:               | Bungalow  |
| Built:         | 2001          | Abv Sqft:           | 858 | Baths:               | 1.0 (1 0) |
| own:           | Calgary       | Finished Floor Area |     | Beds:                | 2 (2 )    |
| ype:           | Row/Townhouse |                     |     | Layout               |           |
| ype:           | Residential   |                     |     | 2                    |           |
| al Information |               |                     |     | DOM                  |           |