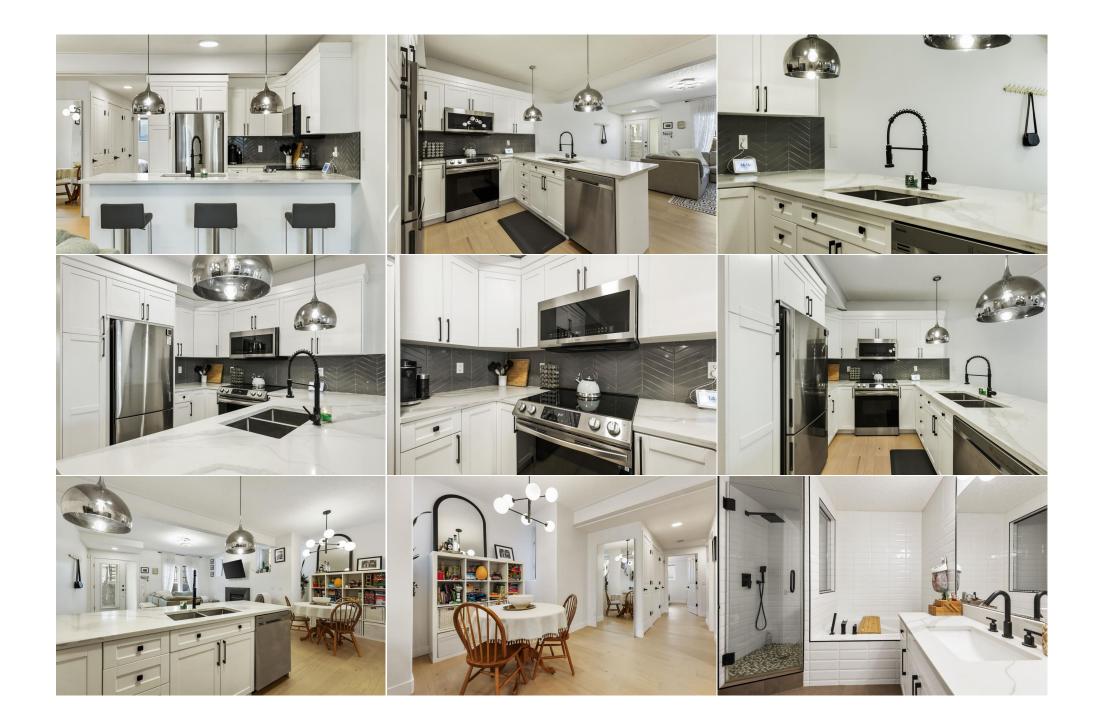

| Condo Fee:<br><b>\$315</b>         | Title:<br><b>Fee Simple</b>                                                 |                                                                                                                        | Zoning:<br>M-C1                                                                                                                                                                                                                                                                                                                                                                                                                                                                                                                                |
|------------------------------------|-----------------------------------------------------------------------------|------------------------------------------------------------------------------------------------------------------------|------------------------------------------------------------------------------------------------------------------------------------------------------------------------------------------------------------------------------------------------------------------------------------------------------------------------------------------------------------------------------------------------------------------------------------------------------------------------------------------------------------------------------------------------|
|                                    |                                                                             | Fee Freq:                                                                                                              |                                                                                                                                                                                                                                                                                                                                                                                                                                                                                                                                                |
| Legal Desc:                        | 0211642                                                                     | Monthly                                                                                                                |                                                                                                                                                                                                                                                                                                                                                                                                                                                                                                                                                |
| 5                                  |                                                                             |                                                                                                                        | Remarks                                                                                                                                                                                                                                                                                                                                                                                                                                                                                                                                        |
| Pub Rmks:                          | large windows, this ho<br>The living space flows<br>close to restaurants, c | ome features engineered hardwood fl<br>effortlessly and also offers a private<br>afes, shopping, parks, schools, and p | desirable community of Killarney/Glengarry. Boasting a bright, open floor plan with modern décor and<br>pors, upgraded light fixtures, and a kitchen equipped with stainless steel appliances and sleek finishes.<br>patio, perfect for relaxing or entertaining. Additional perks include a single garage and a prime location<br>ublic transit. This home truly has it all—comfort, convenience, and a location that can't be beaten.<br>seeking an investment property, this 4-plex unit checks all the boxes. Don't miss out—schedule your |
| Inclusions:<br>Property Listed By: | viewing today!                                                              | , TV Brackets in Living Room and Prir                                                                                  |                                                                                                                                                                                                                                                                                                                                                                                                                                                                                                                                                |