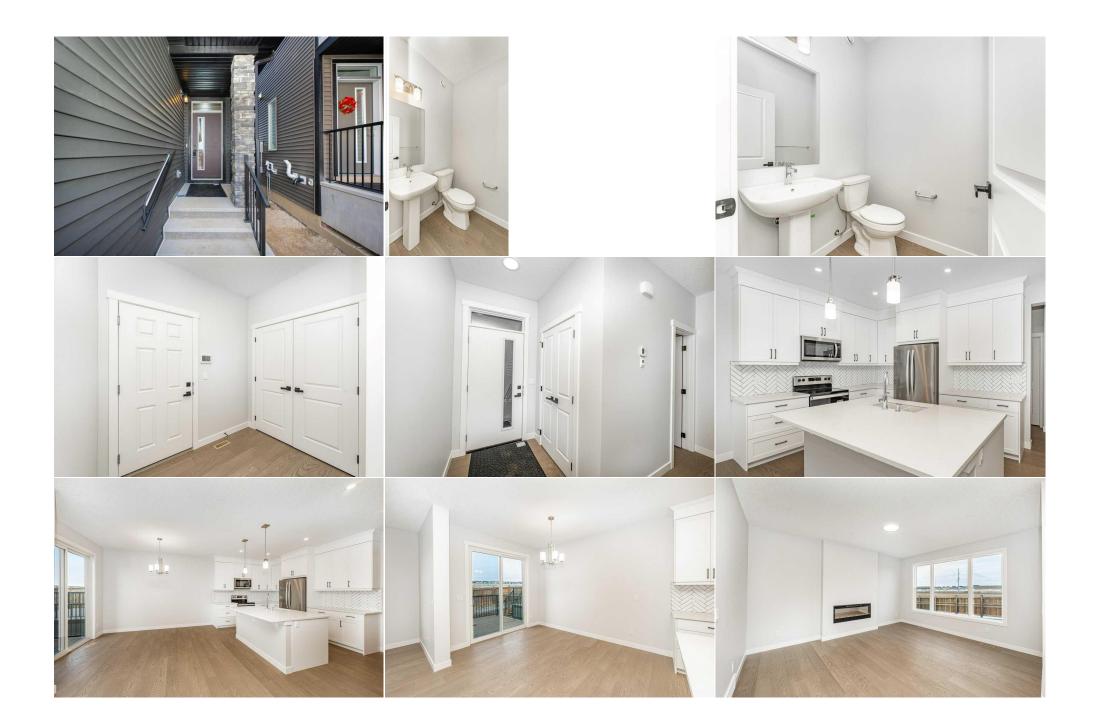

Utilities and Features

| Roof:<br>Heating:                                                                                                                                                 | Asphalt Shingle<br>Central |                                    | Construction:<br>Viny Siding, Wood Fran | ne     |                                |
|-------------------------------------------------------------------------------------------------------------------------------------------------------------------|----------------------------|------------------------------------|-----------------------------------------|--------|--------------------------------|
| Sewer:                                                                                                                                                            |                            |                                    | Flooring:                               |        |                                |
| Ext Feat:                                                                                                                                                         | Lighting,Private Entrance  |                                    | Carpet,Laminate                         |        |                                |
|                                                                                                                                                                   |                            |                                    | Water Source:                           |        |                                |
|                                                                                                                                                                   |                            |                                    | Fnd/Bsmt:                               |        |                                |
|                                                                                                                                                                   |                            |                                    | Poured Concrete                         |        |                                |
| Kitchen Appl:                                                                                                                                                     | -                          | ave,Microwave Hood Fan,Refrigerato | •                                       |        |                                |
| Int Feat: Double Vanity, Granite Counters, High Ceilings, Kitchen Island, No Animal Home, No Smoking Home, Pantry, Separate Entrance, Storage, Walk-In Utilities: |                            |                                    |                                         |        | ance,Storage,Walk-In Closet(s) |
|                                                                                                                                                                   |                            |                                    | Room Information                        |        |                                |
| Room                                                                                                                                                              | Level                      | <b>Dimensions</b>                  | Room                                    | Level  | <b>Dimensions</b>              |
| 2pc Bathroom                                                                                                                                                      | Main                       | 5`0" x 5`1"                        | Dining Room                             | Main   | 9`8" x 11`10"                  |
| Kitchen                                                                                                                                                           | Main                       | 15`9" x 10`0"                      | Living Room                             | Main   | 13`3" x 15`9"                  |
| Mud Room                                                                                                                                                          | Main                       | 7`10" x 6`1"                       | 4pc Bathroom                            | Second | 8`3" x 5`1"                    |
| 5pc Ensuite bat                                                                                                                                                   | h Second                   | 10`11" x 9`2"                      | Bedroom                                 | Second | 11`10" x 13`6"                 |
| Bedroom                                                                                                                                                           | Second                     | 10`9" x 10`0"                      | Family Room                             | Second | 14`0" x 14`5"                  |
| Bedroom - Prim                                                                                                                                                    | ary Second                 | 12`11" x 12`0"                     |                                         |        |                                |
|                                                                                                                                                                   | •                          |                                    | Legal/Tax/Financial                     |        |                                |

| Title:<br><b>Fee Simple</b><br>Legal Desc:      | Zoning:<br>R-G<br>2410123<br>Remarks                                                                                                                                                                                                                                                                                                                                                                                                                                                                                                                                                                                                                                                                                                                                                                                                                                                                                                                                                                                                                                                                                                                                                                                                                                                                                                                                                                                            |
|-------------------------------------------------|---------------------------------------------------------------------------------------------------------------------------------------------------------------------------------------------------------------------------------------------------------------------------------------------------------------------------------------------------------------------------------------------------------------------------------------------------------------------------------------------------------------------------------------------------------------------------------------------------------------------------------------------------------------------------------------------------------------------------------------------------------------------------------------------------------------------------------------------------------------------------------------------------------------------------------------------------------------------------------------------------------------------------------------------------------------------------------------------------------------------------------------------------------------------------------------------------------------------------------------------------------------------------------------------------------------------------------------------------------------------------------------------------------------------------------|
| Pub Rmks:<br>Inclusions:<br>Property Listed By: | Brand New 3-Bedroom Front Garage Home in Homestead Welcome to this stunning, never-lived-in home in the sought-after community of Homestead. This thoughtfully designed property offers a perfect balance of modern elegance and practicality, making it an ideal choice for families and professionals alike. Key Features: Spacious Living Area: Enjoy 1,940 sq. ft. of beautifully crafted living space, designed with comfort and functionality in mind. Three Bedrooms: The upper level boasts 3 generously sized bedrooms, including a private master retreat. Modern Washrooms: Two full bathrooms on the upper level, including a luxurious master ensuite, and a convenient half bathroom on the main floor. Mudroom: A practical mudroom on the main floor offers added convenience for busy households. Unfinished Basement: 650 sq. ft. of untapped potential with a separate entry, ready to be transformed into a Legal suite, recreation area, or additional living space. Front Garage: A spacious attached garage adds convenience and protection from the elements. Located in the vibrant community of Homestead, this brand-new home provides easy access to schools, parks, shopping, and major roadways. With its modern design and versatile layout, this home is ready to meet your needs. Don't miss this opportunity—schedule your showing today and envision the possibilities! N/A Town Residential |