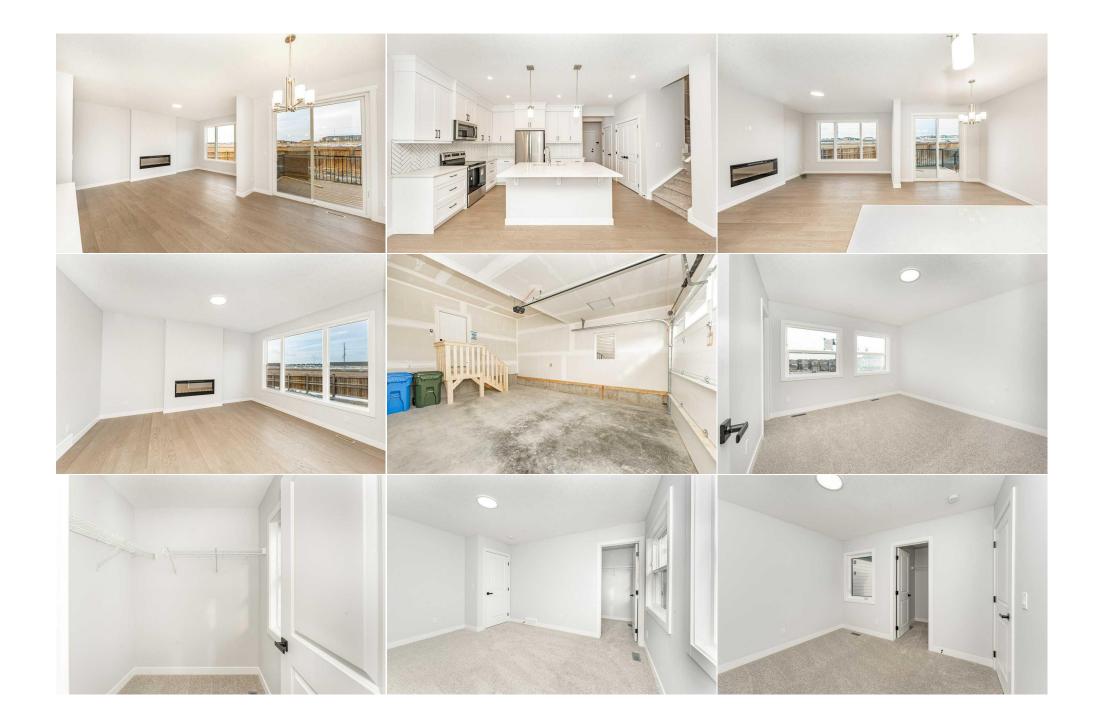

Utilities and Features

| Roof:<br>Heating:                                                                                                                                                 | Asphalt Shingle<br>Central |                                    | Construction:<br>Viny Siding, Wood Fran | ne     |                                |
|-------------------------------------------------------------------------------------------------------------------------------------------------------------------|----------------------------|------------------------------------|-----------------------------------------|--------|--------------------------------|
| Sewer:                                                                                                                                                            |                            |                                    | Flooring:                               |        |                                |
| Ext Feat:                                                                                                                                                         | Lighting,Private Entrance  |                                    | Carpet,Laminate                         |        |                                |
|                                                                                                                                                                   |                            |                                    | Water Source:                           |        |                                |
|                                                                                                                                                                   |                            |                                    | Fnd/Bsmt:                               |        |                                |
|                                                                                                                                                                   |                            |                                    | Poured Concrete                         |        |                                |
| Kitchen Appl:                                                                                                                                                     | -                          | ave,Microwave Hood Fan,Refrigerato | •                                       |        |                                |
| Int Feat: Double Vanity, Granite Counters, High Ceilings, Kitchen Island, No Animal Home, No Smoking Home, Pantry, Separate Entrance, Storage, Walk-In Utilities: |                            |                                    |                                         |        | ance,Storage,Walk-In Closet(s) |
|                                                                                                                                                                   |                            |                                    | Room Information                        |        |                                |
| Room                                                                                                                                                              | Level                      | <b>Dimensions</b>                  | Room                                    | Level  | <b>Dimensions</b>              |
| 2pc Bathroom                                                                                                                                                      | Main                       | 5`0" x 5`1"                        | Dining Room                             | Main   | 9`8" x 11`10"                  |
| Kitchen                                                                                                                                                           | Main                       | 15`9" x 10`0"                      | Living Room                             | Main   | 13`3" x 15`9"                  |
| Mud Room                                                                                                                                                          | Main                       | 7`10" x 6`1"                       | 4pc Bathroom                            | Second | 8`3" x 5`1"                    |
| 5pc Ensuite bat                                                                                                                                                   | h Second                   | 10`11" x 9`2"                      | Bedroom                                 | Second | 11`10" x 13`6"                 |
| Bedroom                                                                                                                                                           | Second                     | 10`9" x 10`0"                      | Family Room                             | Second | 14`0" x 14`5"                  |
| Bedroom - Prim                                                                                                                                                    | ary Second                 | 12`11" x 12`0"                     |                                         |        |                                |
|                                                                                                                                                                   | •                          |                                    | Legal/Tax/Financial                     |        |                                |

| Title:<br><b>Fee Simple</b><br>Legal Desc:      | Zoning:<br>R-G<br>2410123<br>Remarks                                                                                                                                                                                                                                                                                                                                                                                                                                                                                                                                                                                                                                                                                                                                                                                                                                                                                                                                                                                                                                                                                                                                                                                                                                                                                                                                                                                            |
|-------------------------------------------------|---------------------------------------------------------------------------------------------------------------------------------------------------------------------------------------------------------------------------------------------------------------------------------------------------------------------------------------------------------------------------------------------------------------------------------------------------------------------------------------------------------------------------------------------------------------------------------------------------------------------------------------------------------------------------------------------------------------------------------------------------------------------------------------------------------------------------------------------------------------------------------------------------------------------------------------------------------------------------------------------------------------------------------------------------------------------------------------------------------------------------------------------------------------------------------------------------------------------------------------------------------------------------------------------------------------------------------------------------------------------------------------------------------------------------------|
| Pub Rmks:<br>Inclusions:<br>Property Listed By: | Brand New 3-Bedroom Front Garage Home in Homestead Welcome to this stunning, never-lived-in home in the sought-after community of Homestead. This thoughtfully designed property offers a perfect balance of modern elegance and practicality, making it an ideal choice for families and professionals alike. Key Features: Spacious Living Area: Enjoy 1,940 sq. ft. of beautifully crafted living space, designed with comfort and functionality in mind. Three Bedrooms: The upper level boasts 3 generously sized bedrooms, including a private master retreat. Modern Washrooms: Two full bathrooms on the upper level, including a luxurious master ensuite, and a convenient half bathroom on the main floor. Mudroom: A practical mudroom on the main floor offers added convenience for busy households. Unfinished Basement: 650 sq. ft. of untapped potential with a separate entry, ready to be transformed into a Legal suite, recreation area, or additional living space. Front Garage: A spacious attached garage adds convenience and protection from the elements. Located in the vibrant community of Homestead, this brand-new home provides easy access to schools, parks, shopping, and major roadways. With its modern design and versatile layout, this home is ready to meet your needs. Don't miss this opportunity—schedule your showing today and envision the possibilities! N/A Town Residential |