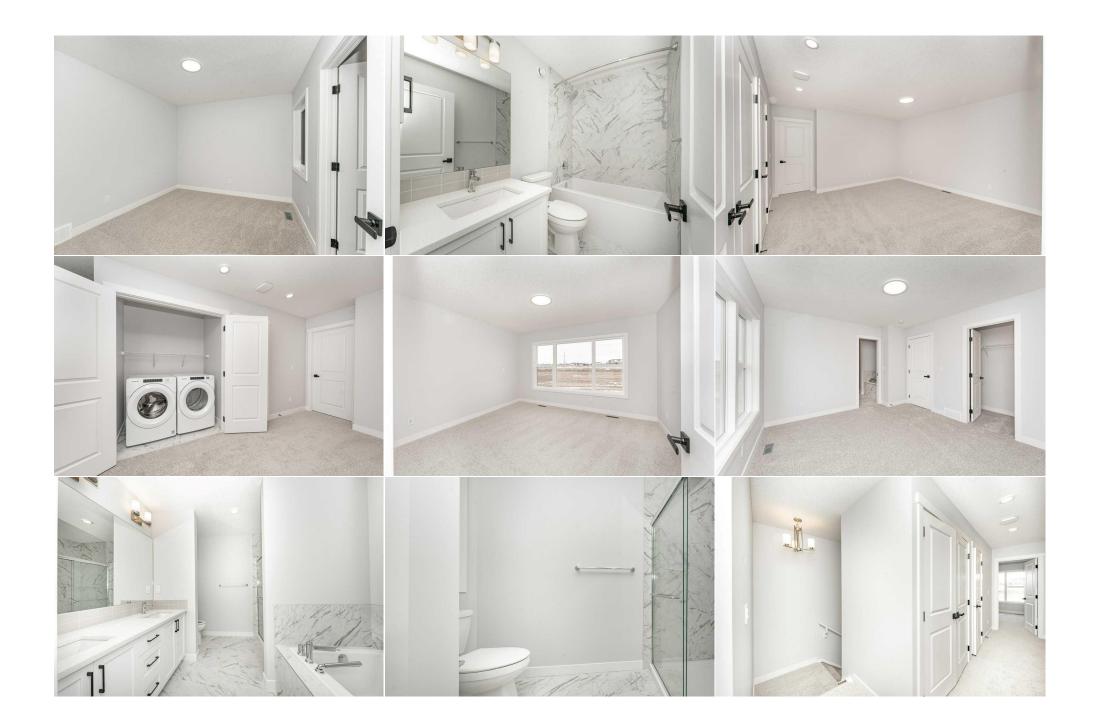

Utilities and Features

| Roof:<br>Heating:                                                                                                                                                 | Asphalt Shingle<br>Central |                                    | Construction:<br>Viny Siding, Wood Fran | ne     |                                |
|-------------------------------------------------------------------------------------------------------------------------------------------------------------------|----------------------------|------------------------------------|-----------------------------------------|--------|--------------------------------|
| Sewer:                                                                                                                                                            |                            |                                    | Flooring:                               |        |                                |
| Ext Feat:                                                                                                                                                         | Lighting,Private Entrance  |                                    | Carpet,Laminate                         |        |                                |
|                                                                                                                                                                   |                            |                                    | Water Source:                           |        |                                |
|                                                                                                                                                                   |                            |                                    | Fnd/Bsmt:                               |        |                                |
|                                                                                                                                                                   |                            |                                    | Poured Concrete                         |        |                                |
| Kitchen Appl:                                                                                                                                                     | -                          | ave,Microwave Hood Fan,Refrigerato | •                                       |        |                                |
| Int Feat: Double Vanity, Granite Counters, High Ceilings, Kitchen Island, No Animal Home, No Smoking Home, Pantry, Separate Entrance, Storage, Walk-In Utilities: |                            |                                    |                                         |        | ance,Storage,Walk-In Closet(s) |
|                                                                                                                                                                   |                            |                                    | Room Information                        |        |                                |
| Room                                                                                                                                                              | Level                      | <b>Dimensions</b>                  | Room                                    | Level  | <b>Dimensions</b>              |
| 2pc Bathroom                                                                                                                                                      | Main                       | 5`0" x 5`1"                        | Dining Room                             | Main   | 9`8" x 11`10"                  |
| Kitchen                                                                                                                                                           | Main                       | 15`9" x 10`0"                      | Living Room                             | Main   | 13`3" x 15`9"                  |
| Mud Room                                                                                                                                                          | Main                       | 7`10" x 6`1"                       | 4pc Bathroom                            | Second | 8`3" x 5`1"                    |
| 5pc Ensuite bat                                                                                                                                                   | h Second                   | 10`11" x 9`2"                      | Bedroom                                 | Second | 11`10" x 13`6"                 |
| Bedroom                                                                                                                                                           | Second                     | 10`9" x 10`0"                      | Family Room                             | Second | 14`0" x 14`5"                  |
| Bedroom - Prim                                                                                                                                                    | ary Second                 | 12`11" x 12`0"                     |                                         |        |                                |
|                                                                                                                                                                   | •                          |                                    | Legal/Tax/Financial                     |        |                                |

| Title:<br><b>Fee Simple</b><br>Legal Desc:      | Zoning:<br>R-G<br>2410123<br>Remarks                                                                                                                                                                                                                                                                                                                                                                                                                                                                                                                                                                                                                                                                                                                                                                                                                                                                                                                                                                                                                                                                                                                                                                                                                                                                                                                                                                                            |
|-------------------------------------------------|---------------------------------------------------------------------------------------------------------------------------------------------------------------------------------------------------------------------------------------------------------------------------------------------------------------------------------------------------------------------------------------------------------------------------------------------------------------------------------------------------------------------------------------------------------------------------------------------------------------------------------------------------------------------------------------------------------------------------------------------------------------------------------------------------------------------------------------------------------------------------------------------------------------------------------------------------------------------------------------------------------------------------------------------------------------------------------------------------------------------------------------------------------------------------------------------------------------------------------------------------------------------------------------------------------------------------------------------------------------------------------------------------------------------------------|
| Pub Rmks:<br>Inclusions:<br>Property Listed By: | Brand New 3-Bedroom Front Garage Home in Homestead Welcome to this stunning, never-lived-in home in the sought-after community of Homestead. This thoughtfully designed property offers a perfect balance of modern elegance and practicality, making it an ideal choice for families and professionals alike. Key Features: Spacious Living Area: Enjoy 1,940 sq. ft. of beautifully crafted living space, designed with comfort and functionality in mind. Three Bedrooms: The upper level boasts 3 generously sized bedrooms, including a private master retreat. Modern Washrooms: Two full bathrooms on the upper level, including a luxurious master ensuite, and a convenient half bathroom on the main floor. Mudroom: A practical mudroom on the main floor offers added convenience for busy households. Unfinished Basement: 650 sq. ft. of untapped potential with a separate entry, ready to be transformed into a Legal suite, recreation area, or additional living space. Front Garage: A spacious attached garage adds convenience and protection from the elements. Located in the vibrant community of Homestead, this brand-new home provides easy access to schools, parks, shopping, and major roadways. With its modern design and versatile layout, this home is ready to meet your needs. Don't miss this opportunity—schedule your showing today and envision the possibilities! N/A Town Residential |