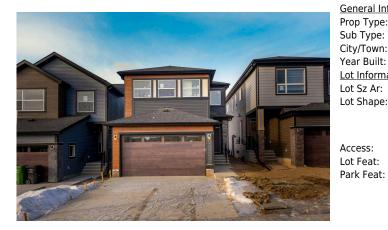

## 165 HOMESTEAD Terrace, Calgary T3J 2G5

| MLS®#: <b>A2188537</b> | Area: Hor   | 5                      | 01/17/25 | List Price: <b>\$789,000</b> |
|------------------------|-------------|------------------------|----------|------------------------------|
| Status: Active         | County: Cal | Date:<br>Igary Change: | None     | Association: Fort McMurray   |

| eral Information |                                                        |                    |       | DOM           |           |
|------------------|--------------------------------------------------------|--------------------|-------|---------------|-----------|
| Type:            | Residential                                            |                    |       | 15            |           |
| Гуре:            | Detached                                               |                    |       | <u>Layout</u> |           |
| Town:            | Calgary                                                | Finished Floor Are | ea    | Beds:         | 3 (3 )    |
| Built:           | 2024                                                   | Abv Sqft:          | 1,942 | Baths:        | 2.5 (2 1) |
| nformation       |                                                        | Low Sqft:          |       | Style:        | 2 Storey  |
| z Ar:            | 3,000 sqft                                             | Ttl Sqft:          | 1,942 |               |           |
| hape:            |                                                        |                    |       | Parking       |           |
|                  |                                                        |                    |       | Ttl Park:     | 4         |
|                  |                                                        |                    |       | Garage Sz:    | 4         |
| ss:              |                                                        |                    |       |               |           |
| eat:             | Back Yard,No Neighbours Behind,Private,Rectangular Lot |                    |       |               |           |
| Feat:            | Double Garage Attached                                 |                    |       |               |           |

| Title:<br><b>Fee Simple</b><br>Legal Desc:      | Zoning:<br>R-G<br>2410123<br>Remarks                                                                                                                                                                                                                                                                                                                                                                                                                                                                                                                                                                                                                                                                                                                                                                                                                                                                                                                                                                                                                                                                                                                                                                                                                                                                                                                                                                                            |
|-------------------------------------------------|---------------------------------------------------------------------------------------------------------------------------------------------------------------------------------------------------------------------------------------------------------------------------------------------------------------------------------------------------------------------------------------------------------------------------------------------------------------------------------------------------------------------------------------------------------------------------------------------------------------------------------------------------------------------------------------------------------------------------------------------------------------------------------------------------------------------------------------------------------------------------------------------------------------------------------------------------------------------------------------------------------------------------------------------------------------------------------------------------------------------------------------------------------------------------------------------------------------------------------------------------------------------------------------------------------------------------------------------------------------------------------------------------------------------------------|
| Pub Rmks:<br>Inclusions:<br>Property Listed By: | Brand New 3-Bedroom Front Garage Home in Homestead Welcome to this stunning, never-lived-in home in the sought-after community of Homestead. This thoughtfully designed property offers a perfect balance of modern elegance and practicality, making it an ideal choice for families and professionals alike. Key Features: Spacious Living Area: Enjoy 1,940 sq. ft. of beautifully crafted living space, designed with comfort and functionality in mind. Three Bedrooms: The upper level boasts 3 generously sized bedrooms, including a private master retreat. Modern Washrooms: Two full bathrooms on the upper level, including a luxurious master ensuite, and a convenient half bathroom on the main floor. Mudroom: A practical mudroom on the main floor offers added convenience for busy households. Unfinished Basement: 650 sq. ft. of untapped potential with a separate entry, ready to be transformed into a Legal suite, recreation area, or additional living space. Front Garage: A spacious attached garage adds convenience and protection from the elements. Located in the vibrant community of Homestead, this brand-new home provides easy access to schools, parks, shopping, and major roadways. With its modern design and versatile layout, this home is ready to meet your needs. Don't miss this opportunity—schedule your showing today and envision the possibilities! N/A Town Residential |