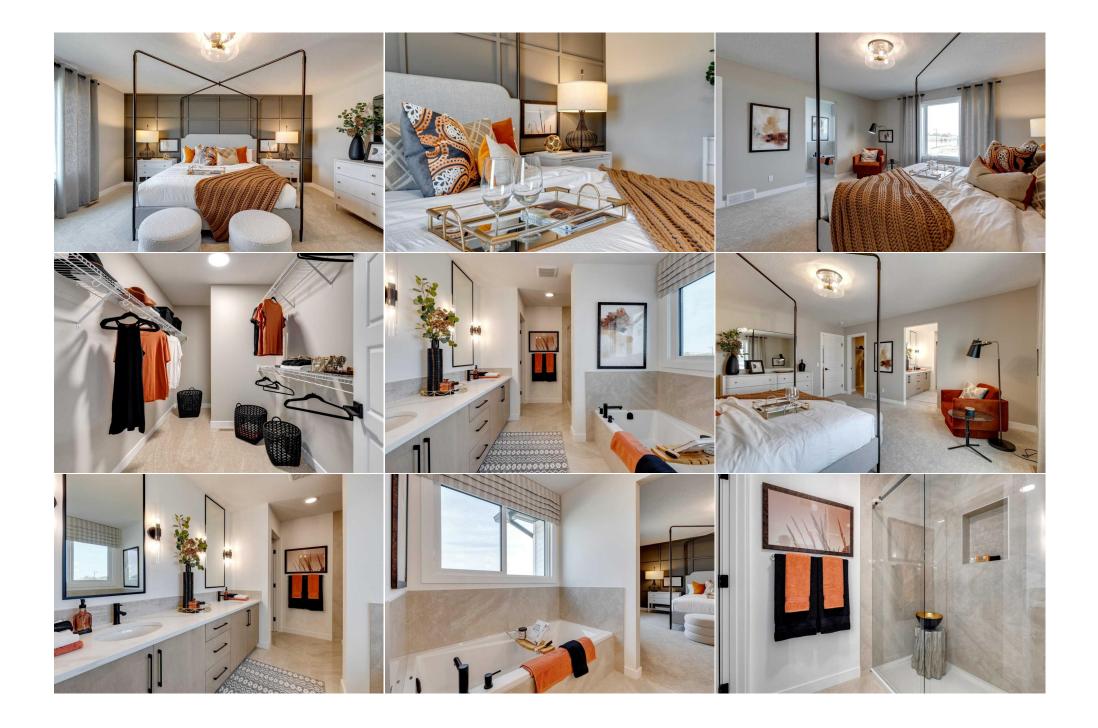

| Bonus Room                         | Upper                                                                                                                                                                                                                                                                                                                                                                                                                                                                                                                                                                                                                                                                                                                                                  | 39`4" x 47`4"                | <b>Bedroom</b><br>Legal/Tax/Financial | Main | 29`6" x 32`10" |  |
|------------------------------------|--------------------------------------------------------------------------------------------------------------------------------------------------------------------------------------------------------------------------------------------------------------------------------------------------------------------------------------------------------------------------------------------------------------------------------------------------------------------------------------------------------------------------------------------------------------------------------------------------------------------------------------------------------------------------------------------------------------------------------------------------------|------------------------------|---------------------------------------|------|----------------|--|
| Title:<br>Fee Simple               |                                                                                                                                                                                                                                                                                                                                                                                                                                                                                                                                                                                                                                                                                                                                                        | Zoning:<br><b>R-G</b>        |                                       |      |                |  |
| Legal Desc:                        | 2311449;                                                                                                                                                                                                                                                                                                                                                                                                                                                                                                                                                                                                                                                                                                                                               |                              |                                       |      |                |  |
|                                    |                                                                                                                                                                                                                                                                                                                                                                                                                                                                                                                                                                                                                                                                                                                                                        |                              | Remarks                               |      |                |  |
| Pub Rmks:                          | Welcome to the Emerald, a stunning family home with exceptional design and luxurious finishes. The main floor boasts a 9' knockdown ceiling, a spacious executive<br>kitchen featuring built-in stainless-steel appliances, a chimney hood fan, and a gas cooktop. Enjoy a full bedroom and bathroom on the main floor, perfect for<br>guests or multi-generational living. The living room offers a striking gas fireplace with floor-to-ceiling tile. Upstairs, unwind in the 5-piece ensuite with a soaker tub,<br>walk-in shower, and dual sinks. With luxury vinyl plank throughout, extra windows for natural light, and a triple car garage, this home is perfect for those seeking<br>both style and functionality. Photos are representative. |                              |                                       |      |                |  |
| Inclusions:<br>Property Listed By: | N/A<br>Bode                                                                                                                                                                                                                                                                                                                                                                                                                                                                                                                                                                                                                                                                                                                                            | lanty. Photos are representa | ive.                                  |      |                |  |