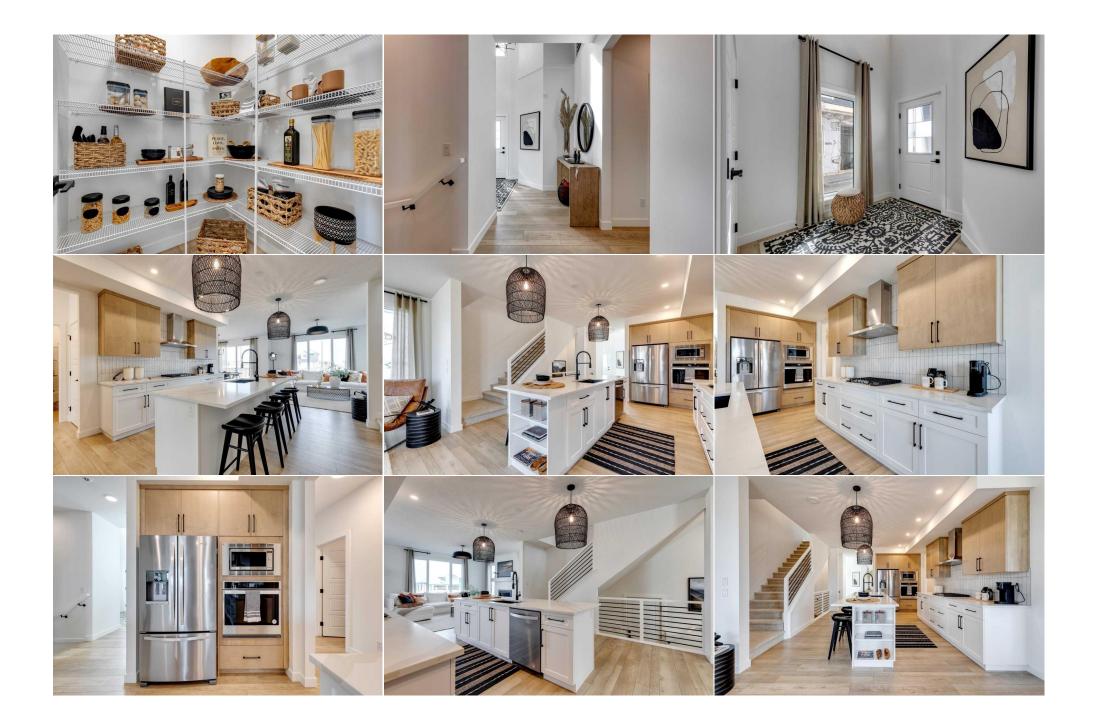

| Bonus Room                         | Upper                                                                                                                                                                                                                                                                                                                                                                                                                                                                                                                                                                                                                                                                                                                                                  | 39`4" x 47`4"                | <b>Bedroom</b><br>Legal/Tax/Financial | Main | 29`6" x 32`10" |  |
|------------------------------------|--------------------------------------------------------------------------------------------------------------------------------------------------------------------------------------------------------------------------------------------------------------------------------------------------------------------------------------------------------------------------------------------------------------------------------------------------------------------------------------------------------------------------------------------------------------------------------------------------------------------------------------------------------------------------------------------------------------------------------------------------------|------------------------------|---------------------------------------|------|----------------|--|
| Title:<br>Fee Simple               |                                                                                                                                                                                                                                                                                                                                                                                                                                                                                                                                                                                                                                                                                                                                                        | Zoning:<br><b>R-G</b>        |                                       |      |                |  |
| Legal Desc:                        | 2311449;                                                                                                                                                                                                                                                                                                                                                                                                                                                                                                                                                                                                                                                                                                                                               |                              |                                       |      |                |  |
|                                    |                                                                                                                                                                                                                                                                                                                                                                                                                                                                                                                                                                                                                                                                                                                                                        |                              | Remarks                               |      |                |  |
| Pub Rmks:                          | Welcome to the Emerald, a stunning family home with exceptional design and luxurious finishes. The main floor boasts a 9' knockdown ceiling, a spacious executive<br>kitchen featuring built-in stainless-steel appliances, a chimney hood fan, and a gas cooktop. Enjoy a full bedroom and bathroom on the main floor, perfect for<br>guests or multi-generational living. The living room offers a striking gas fireplace with floor-to-ceiling tile. Upstairs, unwind in the 5-piece ensuite with a soaker tub,<br>walk-in shower, and dual sinks. With luxury vinyl plank throughout, extra windows for natural light, and a triple car garage, this home is perfect for those seeking<br>both style and functionality. Photos are representative. |                              |                                       |      |                |  |
| Inclusions:<br>Property Listed By: | N/A<br>Bode                                                                                                                                                                                                                                                                                                                                                                                                                                                                                                                                                                                                                                                                                                                                            | lanty. Photos are representa | ive.                                  |      |                |  |