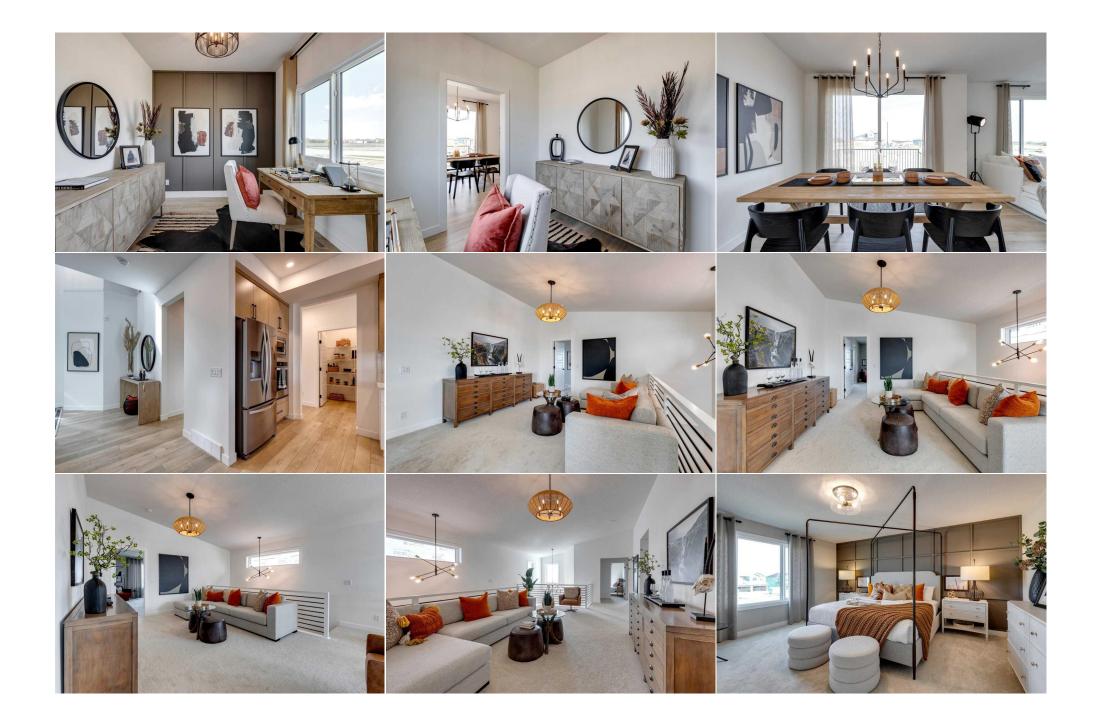

| Bonus Room                         | Upper                                                                                                                                                                                                                                                                                                                                                                                                                                                                                                                                                                                                                                                                                                                                                  | 39`4" x 47`4"                | <b>Bedroom</b><br>Legal/Tax/Financial | Main | 29`6" x 32`10" |  |
|------------------------------------|--------------------------------------------------------------------------------------------------------------------------------------------------------------------------------------------------------------------------------------------------------------------------------------------------------------------------------------------------------------------------------------------------------------------------------------------------------------------------------------------------------------------------------------------------------------------------------------------------------------------------------------------------------------------------------------------------------------------------------------------------------|------------------------------|---------------------------------------|------|----------------|--|
| Title:<br>Fee Simple               |                                                                                                                                                                                                                                                                                                                                                                                                                                                                                                                                                                                                                                                                                                                                                        | Zoning:<br><b>R-G</b>        |                                       |      |                |  |
| Legal Desc:                        | 2311449;                                                                                                                                                                                                                                                                                                                                                                                                                                                                                                                                                                                                                                                                                                                                               |                              |                                       |      |                |  |
|                                    |                                                                                                                                                                                                                                                                                                                                                                                                                                                                                                                                                                                                                                                                                                                                                        |                              | Remarks                               |      |                |  |
| Pub Rmks:                          | Welcome to the Emerald, a stunning family home with exceptional design and luxurious finishes. The main floor boasts a 9' knockdown ceiling, a spacious executive<br>kitchen featuring built-in stainless-steel appliances, a chimney hood fan, and a gas cooktop. Enjoy a full bedroom and bathroom on the main floor, perfect for<br>guests or multi-generational living. The living room offers a striking gas fireplace with floor-to-ceiling tile. Upstairs, unwind in the 5-piece ensuite with a soaker tub,<br>walk-in shower, and dual sinks. With luxury vinyl plank throughout, extra windows for natural light, and a triple car garage, this home is perfect for those seeking<br>both style and functionality. Photos are representative. |                              |                                       |      |                |  |
| Inclusions:<br>Property Listed By: | N/A<br>Bode                                                                                                                                                                                                                                                                                                                                                                                                                                                                                                                                                                                                                                                                                                                                            | lanty. Photos are representa | ive.                                  |      |                |  |