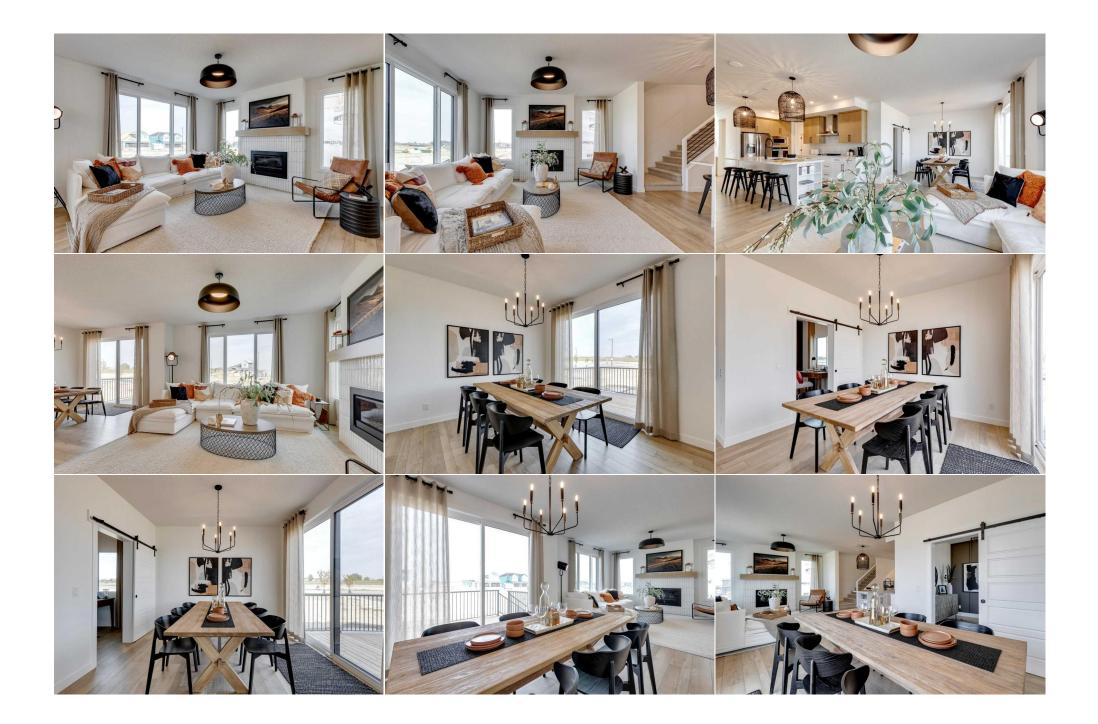

| Bonus Room                         | Upper                                                                                                                                                                                                                                                                                                                                                                                                                                                                                                                                                                                                                                                                                                                                                  | 39`4" x 47`4"                | <b>Bedroom</b><br>Legal/Tax/Financial | Main | 29`6" x 32`10" |  |
|------------------------------------|--------------------------------------------------------------------------------------------------------------------------------------------------------------------------------------------------------------------------------------------------------------------------------------------------------------------------------------------------------------------------------------------------------------------------------------------------------------------------------------------------------------------------------------------------------------------------------------------------------------------------------------------------------------------------------------------------------------------------------------------------------|------------------------------|---------------------------------------|------|----------------|--|
| Title:<br>Fee Simple               |                                                                                                                                                                                                                                                                                                                                                                                                                                                                                                                                                                                                                                                                                                                                                        | Zoning:<br><b>R-G</b>        |                                       |      |                |  |
| Legal Desc:                        | 2311449;                                                                                                                                                                                                                                                                                                                                                                                                                                                                                                                                                                                                                                                                                                                                               |                              |                                       |      |                |  |
|                                    |                                                                                                                                                                                                                                                                                                                                                                                                                                                                                                                                                                                                                                                                                                                                                        |                              | Remarks                               |      |                |  |
| Pub Rmks:                          | Welcome to the Emerald, a stunning family home with exceptional design and luxurious finishes. The main floor boasts a 9' knockdown ceiling, a spacious executive<br>kitchen featuring built-in stainless-steel appliances, a chimney hood fan, and a gas cooktop. Enjoy a full bedroom and bathroom on the main floor, perfect for<br>guests or multi-generational living. The living room offers a striking gas fireplace with floor-to-ceiling tile. Upstairs, unwind in the 5-piece ensuite with a soaker tub,<br>walk-in shower, and dual sinks. With luxury vinyl plank throughout, extra windows for natural light, and a triple car garage, this home is perfect for those seeking<br>both style and functionality. Photos are representative. |                              |                                       |      |                |  |
| Inclusions:<br>Property Listed By: | N/A<br>Bode                                                                                                                                                                                                                                                                                                                                                                                                                                                                                                                                                                                                                                                                                                                                            | lanty. Photos are representa | ive.                                  |      |                |  |