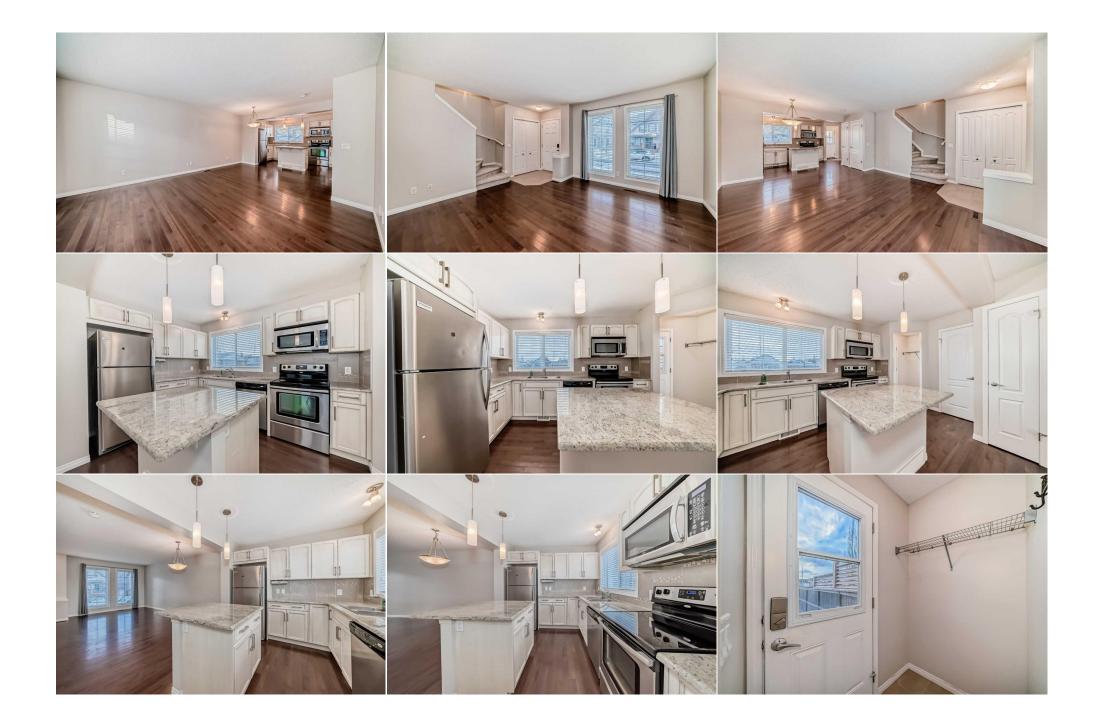

Utilities and Features

| Roof: Asphalt Shing<br>Heating: Central<br>Sewer:<br>Ext Feat: Private Yard<br>Kitchen Appl:<br>Int Feat:<br>Utilities: |   | Dishwasher,Dryer,O                                         | /en,Refrigerator,Washer<br>noking Home,Open Floorplan,Quartz (                               | Water Source:<br>Fnd/Bsmt:<br><b>Poured Concrete</b>                                                              | Vinyl Siding,Wood Frame<br>Flooring:<br>Carpet,Ceramic Tile,Hardwood<br>Water Source:<br>Fnd/Bsmt:<br>Poured Concrete |                                                                                            |  |
|-------------------------------------------------------------------------------------------------------------------------|---|------------------------------------------------------------|----------------------------------------------------------------------------------------------|-------------------------------------------------------------------------------------------------------------------|-----------------------------------------------------------------------------------------------------------------------|--------------------------------------------------------------------------------------------|--|
|                                                                                                                         |   |                                                            |                                                                                              | Room Information                                                                                                  |                                                                                                                       |                                                                                            |  |
| Room<br>Living Room<br>Kitchen<br>Bedroom - Prir<br>4pc Bathroom<br>Bedroom                                             | • | <u>Level</u><br>Main<br>Main<br>Second<br>Second<br>Second | Dimensions<br>11`8" x 13`6"<br>9`4" x 11`6"<br>12`6" x 11`3"<br>7`9" x 4`11"<br>10`5" x 8`4" | Room<br>Dining Room<br>2pc Bathroom<br>3pc Ensuite bath<br>Bedroom<br>Furnace/Utility Room<br>Legal/Tax/Financial | <u>Level</u><br>Main<br>Main<br>Second<br>Second<br>Basement                                                          | Dimensions<br>8`5" x 11`10"<br>6`7" x 2`8"<br>5`7" x 5`5"<br>10`7" x 8`4"<br>29`9" x 16`6" |  |

| Title:<br><b>Fee Simple</b><br>Legal Desc:      | Zoning:<br>R-G<br>1111106                                                                                                                                                                                                                                                                                                                                                                                                                                                                                                                                                                                                                                                                                                                                                                                                                                                                                                                                                                                                                                                                                                                                                                                                                              |  |  |  |  |  |
|-------------------------------------------------|--------------------------------------------------------------------------------------------------------------------------------------------------------------------------------------------------------------------------------------------------------------------------------------------------------------------------------------------------------------------------------------------------------------------------------------------------------------------------------------------------------------------------------------------------------------------------------------------------------------------------------------------------------------------------------------------------------------------------------------------------------------------------------------------------------------------------------------------------------------------------------------------------------------------------------------------------------------------------------------------------------------------------------------------------------------------------------------------------------------------------------------------------------------------------------------------------------------------------------------------------------|--|--|--|--|--|
| 5                                               | Remarks                                                                                                                                                                                                                                                                                                                                                                                                                                                                                                                                                                                                                                                                                                                                                                                                                                                                                                                                                                                                                                                                                                                                                                                                                                                |  |  |  |  |  |
| Pub Rmks:<br>Inclusions:<br>Property Listed By: | On a quiet street in the highly desirable McKenzie Towne, you'll love this well-kept home. 3-bedroom, 2.5-bathroom family home, featuring brand new carpet and fresh paint! The versatile and appealing layout is complemented by hardwood flooring, stainless steel appliances, upgraded distressed cabinets, a beautiful backsplash, a kitchen island, and granite countertops in both the kitchen and bathrooms. The home also boasts contemporary colors and stylish finishes that make it truly stand out. The open concept main floor includes a spacious living room, a dining area, and a generous kitchen with an island and pantry. A convenient 2-piece bath and back entrance complete this level. Upstairs, you'll find a master bedroom with 3-piece ensuite bath, and two good-sized bedrooms and additional 4 pc bathroom. The exterior features a large patio, a nice storage shed, and a fenced and landscaped yard, perfect for outdoor living. The back alley is Paved . Located close to shopping, schools, public transit, the south hospital, and with great access to Stoney Trail and Deerfoot, this area is truly hard to beat. Book your showing today and make this move-in ready home yours! N/A Unison Realty Group Ltd. |  |  |  |  |  |