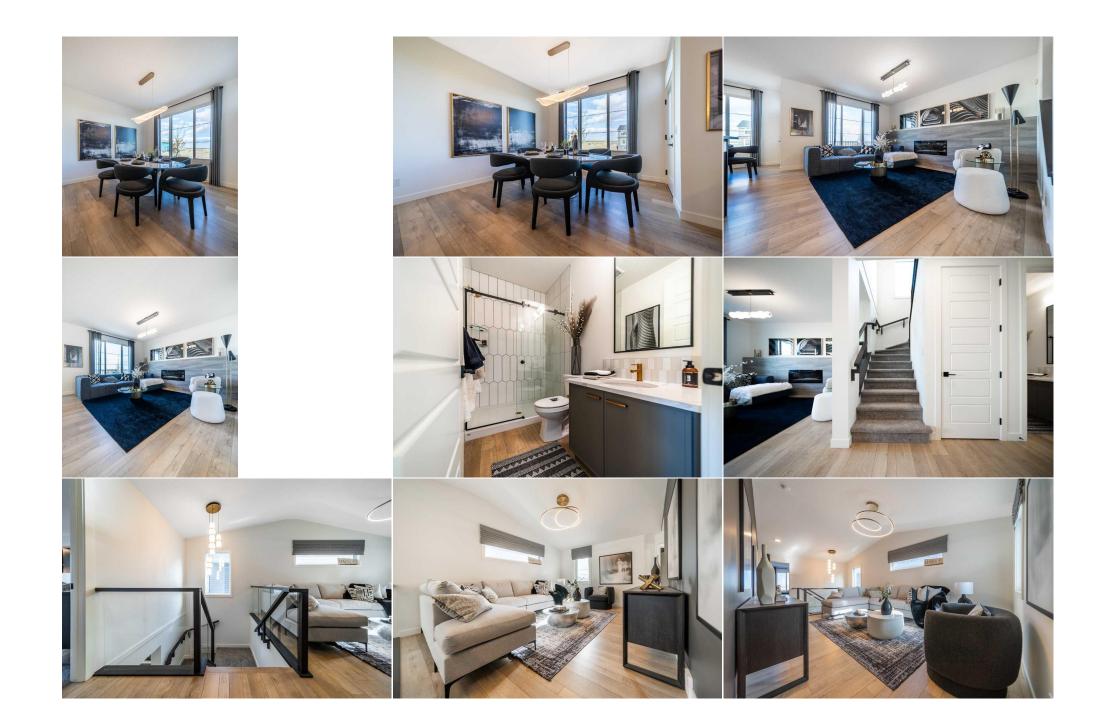

| Bonus Room<br>4pc Bathroom                 | Upper                                                                                                                                                                                                                                                                                                                                                                                                                                                                                                                                                                                                                                                                                                                                                                                                                | 12`3" x 15`11"        | Bedroom             | Main | 11`3" x 12`2" |  |  |
|--------------------------------------------|----------------------------------------------------------------------------------------------------------------------------------------------------------------------------------------------------------------------------------------------------------------------------------------------------------------------------------------------------------------------------------------------------------------------------------------------------------------------------------------------------------------------------------------------------------------------------------------------------------------------------------------------------------------------------------------------------------------------------------------------------------------------------------------------------------------------|-----------------------|---------------------|------|---------------|--|--|
|                                            | Upper                                                                                                                                                                                                                                                                                                                                                                                                                                                                                                                                                                                                                                                                                                                                                                                                                |                       | Legal/Tax/Financial |      |               |  |  |
| Title:<br><b>Fee Simple</b><br>Legal Desc: | 2311449:                                                                                                                                                                                                                                                                                                                                                                                                                                                                                                                                                                                                                                                                                                                                                                                                             | Zoning:<br><b>R-G</b> |                     |      |               |  |  |
|                                            | Remarks                                                                                                                                                                                                                                                                                                                                                                                                                                                                                                                                                                                                                                                                                                                                                                                                              |                       |                     |      |               |  |  |
| Pub Rmks:                                  | Introducing the Pierce 2, a beautifully designed home that combines modern style with exceptional functionality. The executive kitchen features built-in stainless<br>steel appliances, a gas cooktop, and a convenient dishwasher in the peninsula. A walk-in pantry with a French door and a tile backsplash complete this chef's dream<br>space. Enjoy a cozy gas fireplace with a striking tile face in the living room. The 5-piece ensuite offers dual sinks, a private water closet, and a tiled shower. With a<br>vaulted ceiling in the upper bonus room, a side entrance, and a 9' basement ceiling, this home has it all. The home includes tile floors in all bathrooms and a bank of<br>drawers in the ensuite. Perfect for families seeking both elegance and practicality. Photos are representative. |                       |                     |      |               |  |  |
| Inclusions:<br>Property Listed By:         | N/A<br>Bode                                                                                                                                                                                                                                                                                                                                                                                                                                                                                                                                                                                                                                                                                                                                                                                                          |                       |                     |      |               |  |  |