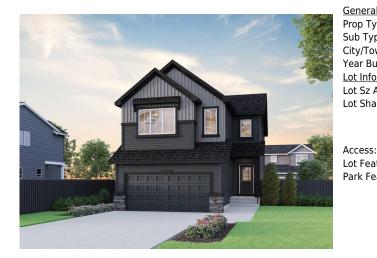

## 240 DAWSON WHARF Crescent, Chestermere T1X2X6

| MLS®#:  | A2188565 | Area:   | Dawson's Landing | Listing | 01/21/25 | List Price: \$853,900      |
|---------|----------|---------|------------------|---------|----------|----------------------------|
|         |          |         |                  | Date:   |          |                            |
| Status: | Active   | County: | Chestermere      | Change: | None     | Association: Fort McMurray |

| ral Information  |                   |                   |       | DOM           |           |
|------------------|-------------------|-------------------|-------|---------------|-----------|
| Туре:            | Residential       |                   |       | 11            |           |
| ype:             | Detached          |                   |       | <u>Layout</u> |           |
| own:             | Chestermere       | Finished Floor Ar | ea    | Beds:         | 5 (5 )    |
| Built:           | 2025              | Abv Sqft:         | 2,546 | Baths:        | 4.0 (4 0) |
| <u>formation</u> |                   | Low Sqft:         |       | Style:        | 2 Storey  |
| z Ar:            | 5,132 sqft        | Ttl Sqft:         | 2,546 |               |           |
| nape:            |                   |                   |       | Parking       |           |
|                  |                   |                   |       | Ttl Park:     | 5         |
|                  |                   |                   |       | Garage Sz:    | 3         |
| ss:              |                   |                   |       | 5             |           |
| eat:             | Back Yard         |                   |       |               |           |
| Feat:            | Triple Garage Att | ached             |       |               |           |