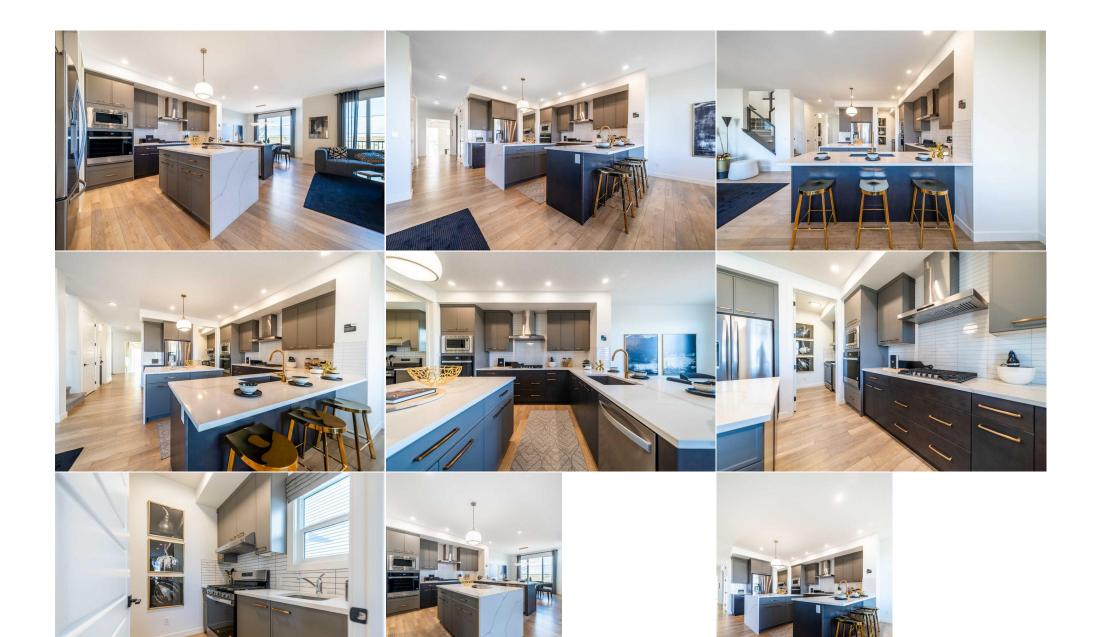

| Bonus Room<br>4pc Bathroom                 | Upper                                                                                                                                                                                                                                                                                                                                                                                                                                                                                                                                                                                                                                                                                                                                                                                                                | 12`3" x 15`11"        | Bedroom             | Main | 11`3" x 12`2" |  |  |
|--------------------------------------------|----------------------------------------------------------------------------------------------------------------------------------------------------------------------------------------------------------------------------------------------------------------------------------------------------------------------------------------------------------------------------------------------------------------------------------------------------------------------------------------------------------------------------------------------------------------------------------------------------------------------------------------------------------------------------------------------------------------------------------------------------------------------------------------------------------------------|-----------------------|---------------------|------|---------------|--|--|
|                                            | Upper                                                                                                                                                                                                                                                                                                                                                                                                                                                                                                                                                                                                                                                                                                                                                                                                                |                       | Legal/Tax/Financial |      |               |  |  |
| Title:<br><b>Fee Simple</b><br>Legal Desc: | 2311449:                                                                                                                                                                                                                                                                                                                                                                                                                                                                                                                                                                                                                                                                                                                                                                                                             | Zoning:<br><b>R-G</b> |                     |      |               |  |  |
|                                            | Remarks                                                                                                                                                                                                                                                                                                                                                                                                                                                                                                                                                                                                                                                                                                                                                                                                              |                       |                     |      |               |  |  |
| Pub Rmks:                                  | Introducing the Pierce 2, a beautifully designed home that combines modern style with exceptional functionality. The executive kitchen features built-in stainless<br>steel appliances, a gas cooktop, and a convenient dishwasher in the peninsula. A walk-in pantry with a French door and a tile backsplash complete this chef's dream<br>space. Enjoy a cozy gas fireplace with a striking tile face in the living room. The 5-piece ensuite offers dual sinks, a private water closet, and a tiled shower. With a<br>vaulted ceiling in the upper bonus room, a side entrance, and a 9' basement ceiling, this home has it all. The home includes tile floors in all bathrooms and a bank of<br>drawers in the ensuite. Perfect for families seeking both elegance and practicality. Photos are representative. |                       |                     |      |               |  |  |
| Inclusions:<br>Property Listed By:         | N/A<br>Bode                                                                                                                                                                                                                                                                                                                                                                                                                                                                                                                                                                                                                                                                                                                                                                                                          |                       |                     |      |               |  |  |