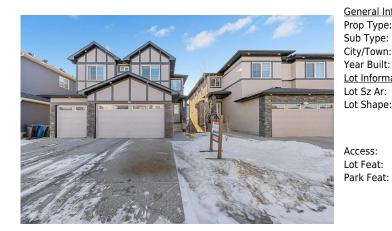

## 247 KINNIBURGH Place, Chestermere T1X 1Y2

| MLS®#:  | A2188577 | Area:   | Kinniburgh  | Listing<br>Date: | 01/24/25 | List Price: <b>\$1,234,900</b> |
|---------|----------|---------|-------------|------------------|----------|--------------------------------|
| Status: | Active   | County: | Chestermere | Change:          | None     | Association: Fort McMurray     |

| al Information  |                       |                    | DOM       |               |           |
|-----------------|-----------------------|--------------------|-----------|---------------|-----------|
| ype:            | Residential           |                    |           | 45            |           |
| vpe:            | Detached              |                    |           | <u>Layout</u> |           |
| own:            | Chestermere           | Finished Floor Are | <u>ea</u> | Beds:         | 7 (5 2 )  |
| uilt:           | 2020                  | Abv Sqft:          | 3,534     | Baths:        | 5.5 (5 1) |
| <u>ormation</u> |                       | Low Sqft:          |           | Style:        | 2 Storey  |
| Ar:             | 4,865 sqft            | Ttl Sqft:          | 3,534     |               |           |
| ape:            |                       |                    |           | Parking       |           |
|                 |                       |                    |           | Ttl Park:     | 6         |
|                 |                       |                    |           | Garage Sz:    | 3         |
| 5:              |                       |                    |           |               |           |
| - <b>L</b> .    | De els Veusl Lessus I |                    |           | 1             |           |

Back Yard,Lawn,Interior Lot,Street Lighting,Rectangular Lot Driveway,Garage Faces Front,On Street,Triple Garage Attached

Utilities and Features

| Roof: Asphalt Shingle                                        |                                                                       |                                                                                                                                                                                                                                                                                                 | Construction:                                                     |                                               |                                                                |  |  |  |
|--------------------------------------------------------------|-----------------------------------------------------------------------|-------------------------------------------------------------------------------------------------------------------------------------------------------------------------------------------------------------------------------------------------------------------------------------------------|-------------------------------------------------------------------|-----------------------------------------------|----------------------------------------------------------------|--|--|--|
| Heating:                                                     | Forced Air                                                            |                                                                                                                                                                                                                                                                                                 | Stone,Stucco,Wood Fran                                            | Stone,Stucco,Wood Frame                       |                                                                |  |  |  |
| Sewer:                                                       |                                                                       |                                                                                                                                                                                                                                                                                                 | Flooring:                                                         | Flooring:<br>Carpet,Laminate,Tile,Vinyl Plank |                                                                |  |  |  |
| Ext Feat:                                                    | Lighting,Rain Gutters                                                 |                                                                                                                                                                                                                                                                                                 | Carpet, Laminate, Tile, Vin                                       |                                               |                                                                |  |  |  |
|                                                              |                                                                       |                                                                                                                                                                                                                                                                                                 | Water Source:                                                     | Water Source:<br>Fnd/Bsmt:                    |                                                                |  |  |  |
|                                                              |                                                                       |                                                                                                                                                                                                                                                                                                 | Fnd/Bsmt:                                                         |                                               |                                                                |  |  |  |
|                                                              | Poured Concrete                                                       |                                                                                                                                                                                                                                                                                                 |                                                                   |                                               |                                                                |  |  |  |
| Kitchen Appl:                                                | Built-In Oven,Central                                                 | Built-In Oven,Central Air Conditioner,Dishwasher,Dryer,Electric Cooktop,Microwave,Range Hood,Refrigerator,Washer,Window Coverings<br>Built-in Features,Ceiling Fan(s),Chandelier,Double Vanity,High Ceilings,Jetted Tub,Kitchen Island,Open Floorplan,Quartz Counters,Recessed Lighting,Soaking |                                                                   |                                               |                                                                |  |  |  |
|                                                              |                                                                       |                                                                                                                                                                                                                                                                                                 |                                                                   |                                               |                                                                |  |  |  |
| nt Feat:                                                     | Built-in Features,Ceil                                                | ing Fan(s),Chandelier,Double Vanity                                                                                                                                                                                                                                                             | y, High Cellings, Jetted Tub, Kitchen                             | isianu,Open Fioorpian,Quai                    | riz Counters, Recessed Lighting, Soaking                       |  |  |  |
| Int Feat:                                                    | Built-in Features,Ceil<br>Tub,Tray Ceiling(s),W                       | •                                                                                                                                                                                                                                                                                               | y,High Cellings,Jetted Tub,Kitchen                                | Island, Open Floorplan, Qua                   | rtz Counters, Recessed Lighting, Soaking                       |  |  |  |
| Int Feat:<br>Utilities:                                      | -                                                                     | •                                                                                                                                                                                                                                                                                               | y, High Cellings, jetted Tub, Kitchen                             | isianu,open ritorpian,quai                    | riz counters, kecessed Lighting, soaking                       |  |  |  |
|                                                              | -                                                                     | •                                                                                                                                                                                                                                                                                               | Room Information                                                  | isianu,open rioorpian,qua                     | rtz counters, kecessed Lighting, soaking                       |  |  |  |
| Utilities:                                                   | -                                                                     | •                                                                                                                                                                                                                                                                                               |                                                                   |                                               | Dimensions                                                     |  |  |  |
| Jtilities:                                                   | Tub,Tray Ceiling(s),W                                                 | lired for Sound                                                                                                                                                                                                                                                                                 | Room Information                                                  |                                               |                                                                |  |  |  |
| Utilities:<br>Room<br><b>3pc Bathroom</b>                    | Tub,Tray Ceiling(s),W<br>Level                                        | lired for Sound Dimensions                                                                                                                                                                                                                                                                      | Room Information                                                  | Level                                         | Dimensions                                                     |  |  |  |
| Utilities:<br>Room<br>Bpc Bathroom<br>Dining Room            | Tub,Tray Ceiling(s),W<br>Level<br>Main                                | lired for Sound           Dimensions           31`2" x 18`10"                                                                                                                                                                                                                                   | Room Information Room Bedroom                                     | <u>Level</u><br>Main                          | Dimensions<br>36`1" x 38`10"                                   |  |  |  |
| Jtilities:<br>Room<br>Bpc Bathroom<br>Dining Room<br>Kitchen | Tub,Tray Ceiling(s),W<br><u>Level</u><br>Main<br>Main                 | lired for Sound<br><u>Dimensions</u><br>31`2" x 18`10"<br>36`1" x 71`11"                                                                                                                                                                                                                        | Room Information<br>Room<br>Bedroom<br>Family Room                | <u>Level</u><br>Main<br>Main                  | Dimensions<br>36`1" x 38`10"<br>37`6" x 49`3"                  |  |  |  |
|                                                              | Tub,Tray Ceiling(s),W<br><u>Level</u><br>Main<br>Main<br>Main<br>Main | Dimensions           31`2" x 18`10"           36`1" x 71`11"           38`3" x 56`7"                                                                                                                                                                                                            | Room Information<br>Room<br>Bedroom<br>Family Room<br>Living Room | <u>Level</u><br>Main<br>Main<br>Main          | Dimensions<br>36`1" x 38`10"<br>37`6" x 49`3"<br>57`2" x 92`2" |  |  |  |