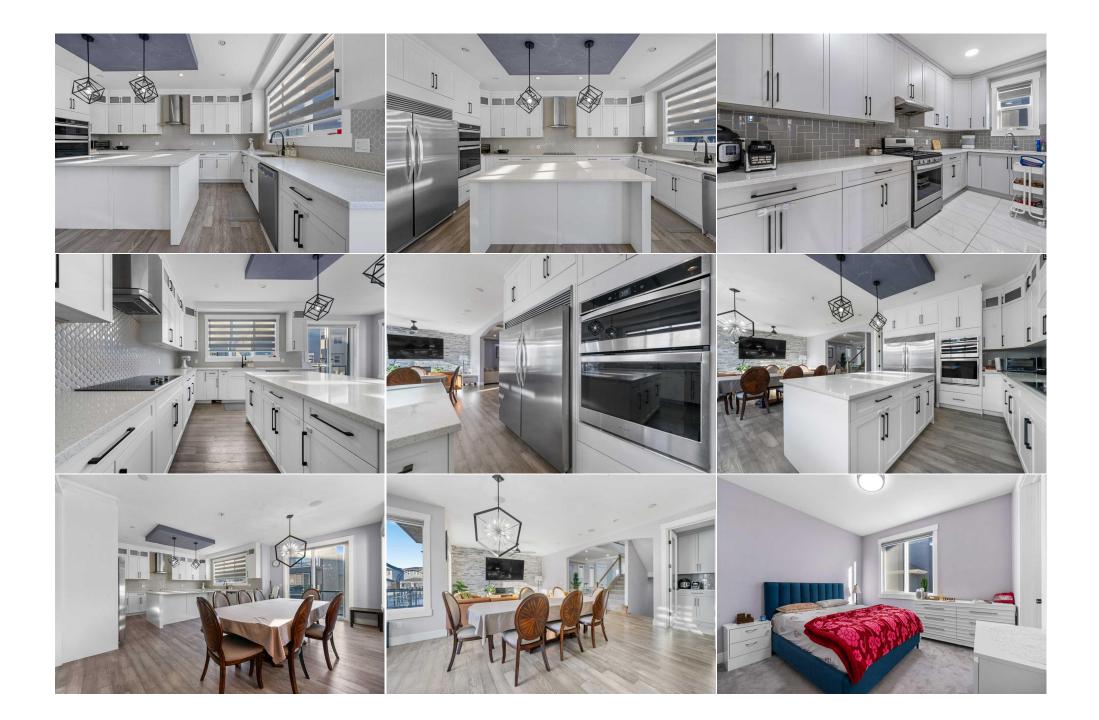

| Bedroom<br>Bedroom<br>Laundry<br>Walk-In Closet<br>4pc Bathroom<br>Bedroom<br>Laundry<br>Furnace/Utility Room | Upper<br>Upper<br>Upper<br>Basement<br>Basement<br>Basement<br>Basement                                                                                                                                                                                                                                                                                                                                                                                              | 42`8" x 47`7"<br>36`1" x 58`3"<br>24`10" x 18`10"<br>35`3" x 16`5"<br>15`10" x 33`8"<br>35`0" x 40`5"<br>36`8" x 33`8"<br>33`1" x 36`4"                                                                                                                                                                                                                                                                                                                                                                                                                                                                                                                          | Bedroom<br>Bonus Room<br>Bedroom - Primary<br>Walk-In Closet<br>Bedroom<br>Kitchen<br>Game Room<br>Furnace/Utility Room<br>Legal/Tax/Financial                                                                                                                                                                                                                                                                                                                                                                                                                                                                                                                                                 | Upper<br>Upper<br>Upper<br>Basement<br>Basement<br>Basement<br>Basement                                                                                                                                                                                                                                                                                                                                                                                                                                                                                               | 36`1" x 49`6"<br>44`0" x 48`2"<br>70`10" x 56`0"<br>39`11" x 19`11"<br>33`1" x 39`11"<br>34`2" x 26`10"<br>107`9" x 63`9"<br>18`7" x 36`8"                                                                                                                                                                                                                                                                                                                                                                                                                                                                                                                                                                                                                                                                                                                          |
|---------------------------------------------------------------------------------------------------------------|----------------------------------------------------------------------------------------------------------------------------------------------------------------------------------------------------------------------------------------------------------------------------------------------------------------------------------------------------------------------------------------------------------------------------------------------------------------------|------------------------------------------------------------------------------------------------------------------------------------------------------------------------------------------------------------------------------------------------------------------------------------------------------------------------------------------------------------------------------------------------------------------------------------------------------------------------------------------------------------------------------------------------------------------------------------------------------------------------------------------------------------------|------------------------------------------------------------------------------------------------------------------------------------------------------------------------------------------------------------------------------------------------------------------------------------------------------------------------------------------------------------------------------------------------------------------------------------------------------------------------------------------------------------------------------------------------------------------------------------------------------------------------------------------------------------------------------------------------|-----------------------------------------------------------------------------------------------------------------------------------------------------------------------------------------------------------------------------------------------------------------------------------------------------------------------------------------------------------------------------------------------------------------------------------------------------------------------------------------------------------------------------------------------------------------------|---------------------------------------------------------------------------------------------------------------------------------------------------------------------------------------------------------------------------------------------------------------------------------------------------------------------------------------------------------------------------------------------------------------------------------------------------------------------------------------------------------------------------------------------------------------------------------------------------------------------------------------------------------------------------------------------------------------------------------------------------------------------------------------------------------------------------------------------------------------------|
| Title:<br><b>Fee Simple</b><br>Legal Desc:                                                                    | 1812008                                                                                                                                                                                                                                                                                                                                                                                                                                                              | Zoning:<br><b>R-1</b>                                                                                                                                                                                                                                                                                                                                                                                                                                                                                                                                                                                                                                            | Remarks                                                                                                                                                                                                                                                                                                                                                                                                                                                                                                                                                                                                                                                                                        |                                                                                                                                                                                                                                                                                                                                                                                                                                                                                                                                                                       |                                                                                                                                                                                                                                                                                                                                                                                                                                                                                                                                                                                                                                                                                                                                                                                                                                                                     |
| Pub Rmks:<br>Inclusions:<br>Property Listed By:                                                               | Zero Refrigerator   Ma<br>Room   2 Bed Walk-Ou<br>Welcome to your stum<br>main level opens to a<br>living room has a text<br>entertaining friends &<br>refrigerator, & a gran<br>stove, range hood, a<br>sliding glass doors th<br>ceiling tile accent wal<br>interior garage door w<br>with a deep walk-in cl<br>bedroom has a privat<br>your family & a 2pc b<br>Downstairs, the 2 bed<br>to the open floor plan<br>makes this space flex<br>combo & single vanity | ain Level Bed & 3pc Bath   Tray Ceili<br>ut Basement Suite(illegal)   Separate<br>ning 2-storey family home boasting<br>foyer with open to above ceilings of<br>tured ceiling adding a pop of modern<br>a family! The chef's kitchen is outfitt<br>d centre island with barstool seatin<br>dual basin sink & incredible cabinet<br>at lead to the balcony. The balcony<br>Il with a gas fireplace. The main leve<br>with built-in shelving. Upstairs holds<br>loset & private 5pc ensuite bath wit<br>e 4pc ensuite. Bedrooms 3 & 4 are b<br>ath is located here too. The upper le<br>froom walk-out basement suite(illeg<br>hitchen, dining & living rooms. The | ngs   Recessed Lighting   Gas Firep<br>e Entrance   Open Floor Plan   Sepa<br>3,534SqFt throughout the main &<br>omplimenting the size of this home<br>n style to this space. The open floor<br>ted with sparkling quartz counterto<br>g. Keep this kitchen spotless & enju-<br>storage. The dining & living rooms<br>is a treat making indoor/outdoor di<br>el bedroom has a deep walk-in close<br>a 4 spacious bedrooms, 3.5 bathroo<br>h dual vanities, a deep soaking jet<br>both spacious & have a Jack & Jill ba<br>evel laundry room is every home ow<br>al) has a separate entrance, its ow<br>kitchen has cabinets above & belo<br>frooms downstairs are both large of<br>ring today! | blace   Stone Accent Wall   4<br>rate Laundry   Patio   Balcor<br>upper levels with an additio<br>c, closet storage & a front live<br>r plan kitchen, dining & livir<br>ops, full height cabinets, sta<br>oy the perks of a spice kitch<br>are bright with natural ligh<br>ning readily accessible all y<br>et & a 3pc bathroom. The mo-<br>ms, a bonus room & laundry<br>tub, Shower with a bench &<br>ath! The bonus room is the p<br>wher's dream as its located r<br>in laundry & a bright & spac<br>w, quartz countertops & sta<br>ne with a walk-in closet! The | pps   Built-in Stainless Steel Appliances   Sub<br>Upper Level Beds   Upper Laundry & Bonus<br>my   Triple Attached Front Garage   Driveway.<br>onal 1,481SqFt in the walk-out basement! The<br>ving room perfect for day seating. The front<br>my rooms make this the go-to home for<br>sinless steel built-in appliances, a sub zero<br>then! The spice kitchen it finished with a gas<br>at flooding in through the large windows &<br>rear round. The family room has a floor to<br>ain level is complete with a mudroom off the<br>y room. The primary bedroom is expansive<br>private washing closet. The 2nd primary<br>perfect space to unwind in the evening with<br>near all the bedrooms & has a sink & storage!<br>tious living space! The basement door opens<br>ainless steel appliances. The open floor plan<br>e 4pc basement bath has a tub/shower |