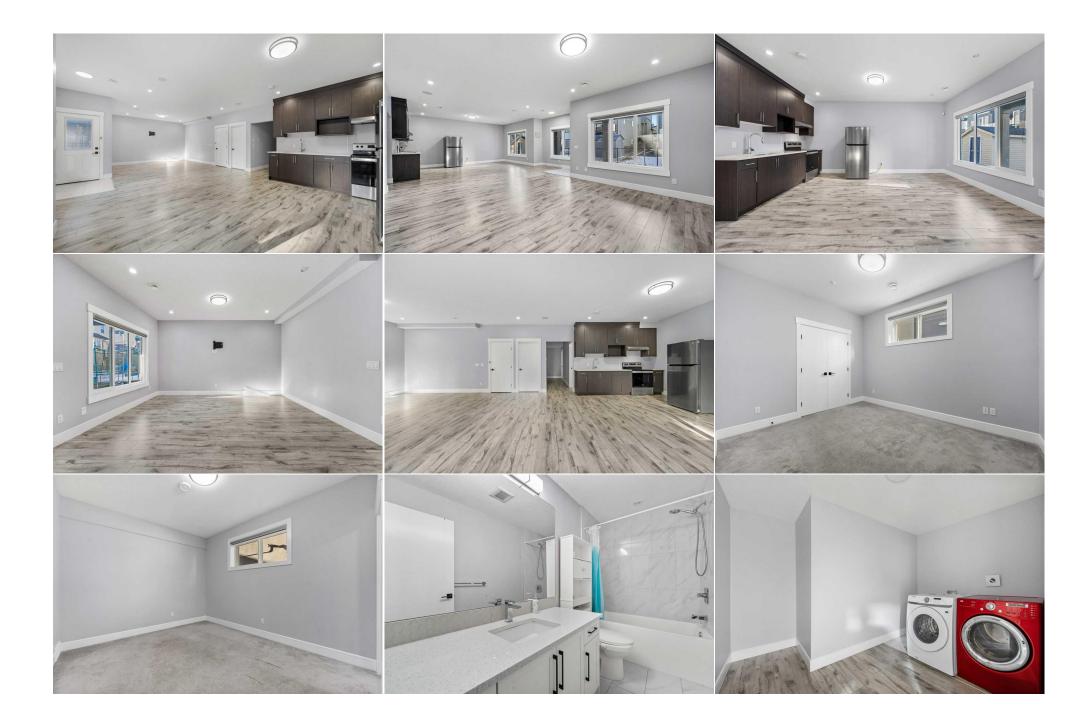

| Bedroom<br>Bedroom<br>Laundry<br>Walk-In Closet<br>4pc Bathroom<br>Bedroom<br>Laundry<br>Furnace/Utility Room | Upper<br>Upper<br>Upper<br>Basement<br>Basement<br>Basement<br>Basement                                                                                                                                                                                                                                                                                                                                                                                              | 42`8" x 47`7"<br>36`1" x 58`3"<br>24`10" x 18`10"<br>35`3" x 16`5"<br>15`10" x 33`8"<br>35`0" x 40`5"<br>36`8" x 33`8"<br>33`1" x 36`4"                                                                                                                                                                                                                                                                                                                                                                                                                                                                                                                          | Bedroom<br>Bonus Room<br>Bedroom - Primary<br>Walk-In Closet<br>Bedroom<br>Kitchen<br>Game Room<br>Furnace/Utility Room<br>Legal/Tax/Financial                                                                                                                                                                                                                                                                                                                                                                                                                                                                                                                                                 | Upper<br>Upper<br>Upper<br>Basement<br>Basement<br>Basement<br>Basement                                                                                                                                                                                                                                                                                                                                                                                                                                                                                               | 36`1" x 49`6"<br>44`0" x 48`2"<br>70`10" x 56`0"<br>39`11" x 19`11"<br>33`1" x 39`11"<br>34`2" x 26`10"<br>107`9" x 63`9"<br>18`7" x 36`8"                                                                                                                                                                                                                                                                                                                                                                                                                                                                                                                                                                                                                                                                                                                          |
|---------------------------------------------------------------------------------------------------------------|----------------------------------------------------------------------------------------------------------------------------------------------------------------------------------------------------------------------------------------------------------------------------------------------------------------------------------------------------------------------------------------------------------------------------------------------------------------------|------------------------------------------------------------------------------------------------------------------------------------------------------------------------------------------------------------------------------------------------------------------------------------------------------------------------------------------------------------------------------------------------------------------------------------------------------------------------------------------------------------------------------------------------------------------------------------------------------------------------------------------------------------------|------------------------------------------------------------------------------------------------------------------------------------------------------------------------------------------------------------------------------------------------------------------------------------------------------------------------------------------------------------------------------------------------------------------------------------------------------------------------------------------------------------------------------------------------------------------------------------------------------------------------------------------------------------------------------------------------|-----------------------------------------------------------------------------------------------------------------------------------------------------------------------------------------------------------------------------------------------------------------------------------------------------------------------------------------------------------------------------------------------------------------------------------------------------------------------------------------------------------------------------------------------------------------------|---------------------------------------------------------------------------------------------------------------------------------------------------------------------------------------------------------------------------------------------------------------------------------------------------------------------------------------------------------------------------------------------------------------------------------------------------------------------------------------------------------------------------------------------------------------------------------------------------------------------------------------------------------------------------------------------------------------------------------------------------------------------------------------------------------------------------------------------------------------------|
| Title:<br><b>Fee Simple</b><br>Legal Desc:                                                                    | 1812008                                                                                                                                                                                                                                                                                                                                                                                                                                                              | Zoning:<br><b>R-1</b>                                                                                                                                                                                                                                                                                                                                                                                                                                                                                                                                                                                                                                            | Remarks                                                                                                                                                                                                                                                                                                                                                                                                                                                                                                                                                                                                                                                                                        |                                                                                                                                                                                                                                                                                                                                                                                                                                                                                                                                                                       |                                                                                                                                                                                                                                                                                                                                                                                                                                                                                                                                                                                                                                                                                                                                                                                                                                                                     |
| Pub Rmks:<br>Inclusions:<br>Property Listed By:                                                               | Zero Refrigerator   Ma<br>Room   2 Bed Walk-Ou<br>Welcome to your stum<br>main level opens to a<br>living room has a text<br>entertaining friends &<br>refrigerator, & a gran<br>stove, range hood, a<br>sliding glass doors th<br>ceiling tile accent wal<br>interior garage door w<br>with a deep walk-in cl<br>bedroom has a privat<br>your family & a 2pc b<br>Downstairs, the 2 bed<br>to the open floor plan<br>makes this space flex<br>combo & single vanity | ain Level Bed & 3pc Bath   Tray Ceili<br>ut Basement Suite(illegal)   Separate<br>ning 2-storey family home boasting<br>foyer with open to above ceilings of<br>tured ceiling adding a pop of modern<br>a family! The chef's kitchen is outfitt<br>d centre island with barstool seatin<br>dual basin sink & incredible cabinet<br>at lead to the balcony. The balcony<br>Il with a gas fireplace. The main leve<br>with built-in shelving. Upstairs holds<br>loset & private 5pc ensuite bath wit<br>e 4pc ensuite. Bedrooms 3 & 4 are b<br>ath is located here too. The upper le<br>froom walk-out basement suite(illeg<br>hitchen, dining & living rooms. The | ngs   Recessed Lighting   Gas Firep<br>e Entrance   Open Floor Plan   Sepa<br>3,534SqFt throughout the main &<br>omplimenting the size of this home<br>n style to this space. The open floor<br>ted with sparkling quartz counterto<br>g. Keep this kitchen spotless & enju-<br>storage. The dining & living rooms<br>is a treat making indoor/outdoor di<br>el bedroom has a deep walk-in close<br>a 4 spacious bedrooms, 3.5 bathroo<br>h dual vanities, a deep soaking jet<br>both spacious & have a Jack & Jill ba<br>evel laundry room is every home ow<br>al) has a separate entrance, its ow<br>kitchen has cabinets above & belo<br>frooms downstairs are both large of<br>ring today! | blace   Stone Accent Wall   4<br>rate Laundry   Patio   Balcor<br>upper levels with an additio<br>c, closet storage & a front live<br>r plan kitchen, dining & livir<br>ops, full height cabinets, sta<br>oy the perks of a spice kitch<br>are bright with natural ligh<br>ning readily accessible all y<br>et & a 3pc bathroom. The mo-<br>ms, a bonus room & laundry<br>tub, Shower with a bench &<br>ath! The bonus room is the p<br>wher's dream as its located r<br>in laundry & a bright & spac<br>w, quartz countertops & sta<br>ne with a walk-in closet! The | pps   Built-in Stainless Steel Appliances   Sub<br>Upper Level Beds   Upper Laundry & Bonus<br>my   Triple Attached Front Garage   Driveway.<br>onal 1,481SqFt in the walk-out basement! The<br>ving room perfect for day seating. The front<br>my rooms make this the go-to home for<br>sinless steel built-in appliances, a sub zero<br>then! The spice kitchen it finished with a gas<br>at flooding in through the large windows &<br>rear round. The family room has a floor to<br>ain level is complete with a mudroom off the<br>y room. The primary bedroom is expansive<br>private washing closet. The 2nd primary<br>perfect space to unwind in the evening with<br>near all the bedrooms & has a sink & storage!<br>tious living space! The basement door opens<br>ainless steel appliances. The open floor plan<br>e 4pc basement bath has a tub/shower |