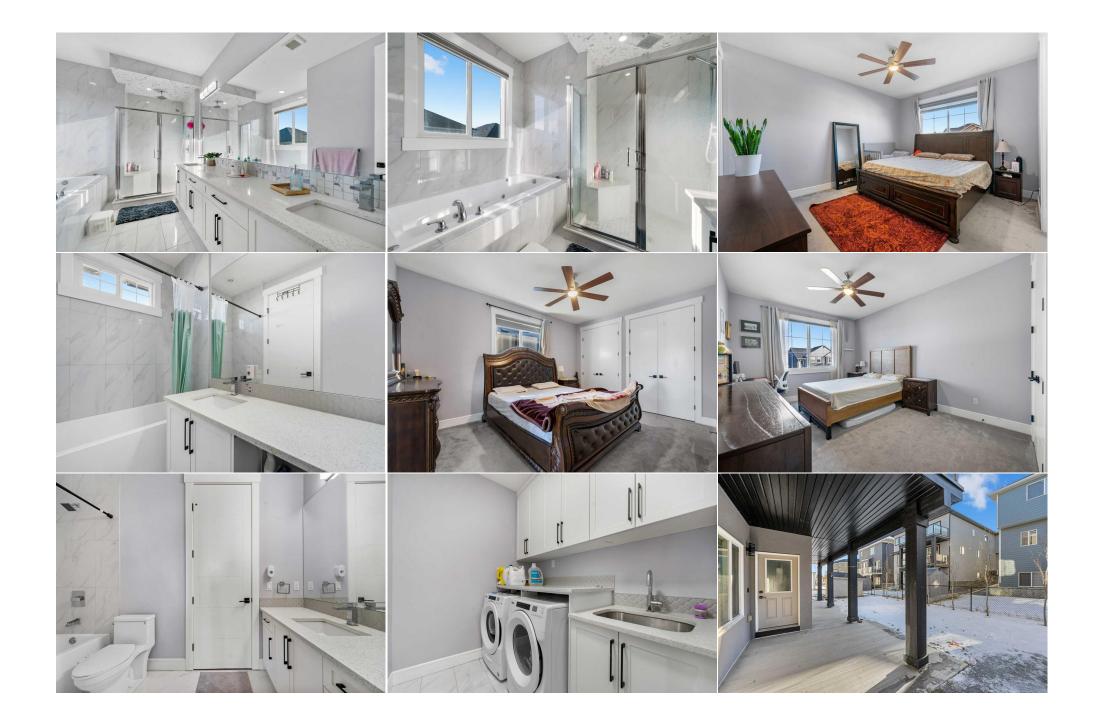

| Bedroom<br>Bedroom<br>Laundry<br>Walk-In Closet<br>4pc Bathroom<br>Bedroom<br>Laundry<br>Furnace/Utility Room | Upper<br>Upper<br>Upper<br>Basement<br>Basement<br>Basement<br>Basement                                                                                                                                                                                                                                                                                                                                                                                              | 42`8" x 47`7"<br>36`1" x 58`3"<br>24`10" x 18`10"<br>35`3" x 16`5"<br>15`10" x 33`8"<br>35`0" x 40`5"<br>36`8" x 33`8"<br>33`1" x 36`4"                                                                                                                                                                                                                                                                                                                                                                                                                                                                                                                          | Bedroom<br>Bonus Room<br>Bedroom - Primary<br>Walk-In Closet<br>Bedroom<br>Kitchen<br>Game Room<br>Furnace/Utility Room<br>Legal/Tax/Financial                                                                                                                                                                                                                                                                                                                                                                                                                                                                                                                                                 | Upper<br>Upper<br>Upper<br>Basement<br>Basement<br>Basement<br>Basement                                                                                                                                                                                                                                                                                                                                                                                                                                                                                               | 36`1" x 49`6"<br>44`0" x 48`2"<br>70`10" x 56`0"<br>39`11" x 19`11"<br>33`1" x 39`11"<br>34`2" x 26`10"<br>107`9" x 63`9"<br>18`7" x 36`8"                                                                                                                                                                                                                                                                                                                                                                                                                                                                                                                                                                                                                                                                                                                          |
|---------------------------------------------------------------------------------------------------------------|----------------------------------------------------------------------------------------------------------------------------------------------------------------------------------------------------------------------------------------------------------------------------------------------------------------------------------------------------------------------------------------------------------------------------------------------------------------------|------------------------------------------------------------------------------------------------------------------------------------------------------------------------------------------------------------------------------------------------------------------------------------------------------------------------------------------------------------------------------------------------------------------------------------------------------------------------------------------------------------------------------------------------------------------------------------------------------------------------------------------------------------------|------------------------------------------------------------------------------------------------------------------------------------------------------------------------------------------------------------------------------------------------------------------------------------------------------------------------------------------------------------------------------------------------------------------------------------------------------------------------------------------------------------------------------------------------------------------------------------------------------------------------------------------------------------------------------------------------|-----------------------------------------------------------------------------------------------------------------------------------------------------------------------------------------------------------------------------------------------------------------------------------------------------------------------------------------------------------------------------------------------------------------------------------------------------------------------------------------------------------------------------------------------------------------------|---------------------------------------------------------------------------------------------------------------------------------------------------------------------------------------------------------------------------------------------------------------------------------------------------------------------------------------------------------------------------------------------------------------------------------------------------------------------------------------------------------------------------------------------------------------------------------------------------------------------------------------------------------------------------------------------------------------------------------------------------------------------------------------------------------------------------------------------------------------------|
| Title:<br><b>Fee Simple</b><br>Legal Desc:                                                                    | 1812008                                                                                                                                                                                                                                                                                                                                                                                                                                                              | Zoning:<br><b>R-1</b>                                                                                                                                                                                                                                                                                                                                                                                                                                                                                                                                                                                                                                            | Remarks                                                                                                                                                                                                                                                                                                                                                                                                                                                                                                                                                                                                                                                                                        |                                                                                                                                                                                                                                                                                                                                                                                                                                                                                                                                                                       |                                                                                                                                                                                                                                                                                                                                                                                                                                                                                                                                                                                                                                                                                                                                                                                                                                                                     |
| Pub Rmks:<br>Inclusions:<br>Property Listed By:                                                               | Zero Refrigerator   Ma<br>Room   2 Bed Walk-Ou<br>Welcome to your stum<br>main level opens to a<br>living room has a text<br>entertaining friends &<br>refrigerator, & a gran<br>stove, range hood, a<br>sliding glass doors th<br>ceiling tile accent wal<br>interior garage door w<br>with a deep walk-in cl<br>bedroom has a privat<br>your family & a 2pc b<br>Downstairs, the 2 bed<br>to the open floor plan<br>makes this space flex<br>combo & single vanity | ain Level Bed & 3pc Bath   Tray Ceili<br>ut Basement Suite(illegal)   Separate<br>ning 2-storey family home boasting<br>foyer with open to above ceilings of<br>tured ceiling adding a pop of modern<br>a family! The chef's kitchen is outfitt<br>d centre island with barstool seatin<br>dual basin sink & incredible cabinet<br>at lead to the balcony. The balcony<br>Il with a gas fireplace. The main leve<br>with built-in shelving. Upstairs holds<br>loset & private 5pc ensuite bath wit<br>e 4pc ensuite. Bedrooms 3 & 4 are b<br>ath is located here too. The upper le<br>froom walk-out basement suite(illeg<br>hitchen, dining & living rooms. The | ngs   Recessed Lighting   Gas Firep<br>e Entrance   Open Floor Plan   Sepa<br>3,534SqFt throughout the main &<br>omplimenting the size of this home<br>n style to this space. The open floor<br>ted with sparkling quartz counterto<br>g. Keep this kitchen spotless & enju-<br>storage. The dining & living rooms<br>is a treat making indoor/outdoor di<br>el bedroom has a deep walk-in close<br>a 4 spacious bedrooms, 3.5 bathroo<br>h dual vanities, a deep soaking jet<br>both spacious & have a Jack & Jill ba<br>evel laundry room is every home ow<br>al) has a separate entrance, its ow<br>kitchen has cabinets above & belo<br>frooms downstairs are both large of<br>ring today! | blace   Stone Accent Wall   4<br>rate Laundry   Patio   Balcor<br>upper levels with an additio<br>c, closet storage & a front live<br>r plan kitchen, dining & livir<br>ops, full height cabinets, sta<br>oy the perks of a spice kitch<br>are bright with natural ligh<br>ning readily accessible all y<br>et & a 3pc bathroom. The mo-<br>ms, a bonus room & laundry<br>tub, Shower with a bench &<br>ath! The bonus room is the p<br>wher's dream as its located r<br>in laundry & a bright & spac<br>w, quartz countertops & sta<br>ne with a walk-in closet! The | pps   Built-in Stainless Steel Appliances   Sub<br>Upper Level Beds   Upper Laundry & Bonus<br>my   Triple Attached Front Garage   Driveway.<br>onal 1,481SqFt in the walk-out basement! The<br>ving room perfect for day seating. The front<br>my rooms make this the go-to home for<br>sinless steel built-in appliances, a sub zero<br>then! The spice kitchen it finished with a gas<br>at flooding in through the large windows &<br>rear round. The family room has a floor to<br>ain level is complete with a mudroom off the<br>y room. The primary bedroom is expansive<br>private washing closet. The 2nd primary<br>perfect space to unwind in the evening with<br>near all the bedrooms & has a sink & storage!<br>tious living space! The basement door opens<br>ainless steel appliances. The open floor plan<br>e 4pc basement bath has a tub/shower |