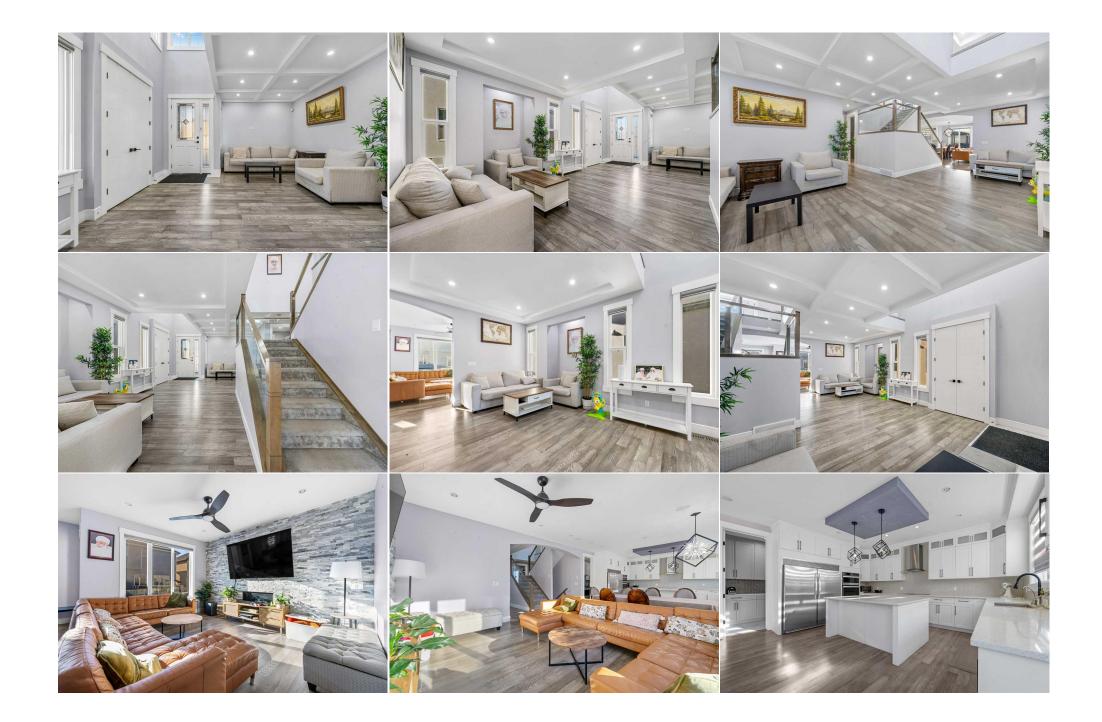

| Bedroom<br>Bedroom<br>Laundry<br>Walk-In Closet<br>4pc Bathroom<br>Bedroom<br>Laundry<br>Furnace/Utility Room | Upper<br>Upper<br>Upper<br>Basement<br>Basement<br>Basement<br>Basement                                                                                                                                                                                                                                                                                                                                                                                              | 42`8" x 47`7"<br>36`1" x 58`3"<br>24`10" x 18`10"<br>35`3" x 16`5"<br>15`10" x 33`8"<br>35`0" x 40`5"<br>36`8" x 33`8"<br>33`1" x 36`4"                                                                                                                                                                                                                                                                                                                                                                                                                                                                                                                          | Bedroom<br>Bonus Room<br>Bedroom - Primary<br>Walk-In Closet<br>Bedroom<br>Kitchen<br>Game Room<br>Furnace/Utility Room<br>Legal/Tax/Financial                                                                                                                                                                                                                                                                                                                                                                                                                                                                                                                                                 | Upper<br>Upper<br>Upper<br>Basement<br>Basement<br>Basement<br>Basement                                                                                                                                                                                                                                                                                                                                                                                                                                                                                               | 36`1" x 49`6"<br>44`0" x 48`2"<br>70`10" x 56`0"<br>39`11" x 19`11"<br>33`1" x 39`11"<br>34`2" x 26`10"<br>107`9" x 63`9"<br>18`7" x 36`8"                                                                                                                                                                                                                                                                                                                                                                                                                                                                                                                                                                                                                                                                                                                          |
|---------------------------------------------------------------------------------------------------------------|----------------------------------------------------------------------------------------------------------------------------------------------------------------------------------------------------------------------------------------------------------------------------------------------------------------------------------------------------------------------------------------------------------------------------------------------------------------------|------------------------------------------------------------------------------------------------------------------------------------------------------------------------------------------------------------------------------------------------------------------------------------------------------------------------------------------------------------------------------------------------------------------------------------------------------------------------------------------------------------------------------------------------------------------------------------------------------------------------------------------------------------------|------------------------------------------------------------------------------------------------------------------------------------------------------------------------------------------------------------------------------------------------------------------------------------------------------------------------------------------------------------------------------------------------------------------------------------------------------------------------------------------------------------------------------------------------------------------------------------------------------------------------------------------------------------------------------------------------|-----------------------------------------------------------------------------------------------------------------------------------------------------------------------------------------------------------------------------------------------------------------------------------------------------------------------------------------------------------------------------------------------------------------------------------------------------------------------------------------------------------------------------------------------------------------------|---------------------------------------------------------------------------------------------------------------------------------------------------------------------------------------------------------------------------------------------------------------------------------------------------------------------------------------------------------------------------------------------------------------------------------------------------------------------------------------------------------------------------------------------------------------------------------------------------------------------------------------------------------------------------------------------------------------------------------------------------------------------------------------------------------------------------------------------------------------------|
| Title:<br><b>Fee Simple</b><br>Legal Desc:                                                                    | 1812008                                                                                                                                                                                                                                                                                                                                                                                                                                                              | Zoning:<br><b>R-1</b>                                                                                                                                                                                                                                                                                                                                                                                                                                                                                                                                                                                                                                            | Remarks                                                                                                                                                                                                                                                                                                                                                                                                                                                                                                                                                                                                                                                                                        |                                                                                                                                                                                                                                                                                                                                                                                                                                                                                                                                                                       |                                                                                                                                                                                                                                                                                                                                                                                                                                                                                                                                                                                                                                                                                                                                                                                                                                                                     |
| Pub Rmks:<br>Inclusions:<br>Property Listed By:                                                               | Zero Refrigerator   Ma<br>Room   2 Bed Walk-Ou<br>Welcome to your stum<br>main level opens to a<br>living room has a text<br>entertaining friends &<br>refrigerator, & a gran<br>stove, range hood, a<br>sliding glass doors th<br>ceiling tile accent wal<br>interior garage door w<br>with a deep walk-in cl<br>bedroom has a privat<br>your family & a 2pc b<br>Downstairs, the 2 bed<br>to the open floor plan<br>makes this space flex<br>combo & single vanity | ain Level Bed & 3pc Bath   Tray Ceili<br>ut Basement Suite(illegal)   Separate<br>ning 2-storey family home boasting<br>foyer with open to above ceilings of<br>tured ceiling adding a pop of modern<br>a family! The chef's kitchen is outfitt<br>d centre island with barstool seatin<br>dual basin sink & incredible cabinet<br>at lead to the balcony. The balcony<br>Il with a gas fireplace. The main leve<br>with built-in shelving. Upstairs holds<br>loset & private 5pc ensuite bath wit<br>e 4pc ensuite. Bedrooms 3 & 4 are b<br>ath is located here too. The upper le<br>froom walk-out basement suite(illeg<br>hitchen, dining & living rooms. The | ngs   Recessed Lighting   Gas Firep<br>e Entrance   Open Floor Plan   Sepa<br>3,534SqFt throughout the main &<br>omplimenting the size of this home<br>n style to this space. The open floor<br>ted with sparkling quartz counterto<br>g. Keep this kitchen spotless & enju-<br>storage. The dining & living rooms<br>is a treat making indoor/outdoor di<br>el bedroom has a deep walk-in close<br>a 4 spacious bedrooms, 3.5 bathroo<br>h dual vanities, a deep soaking jet<br>both spacious & have a Jack & Jill ba<br>evel laundry room is every home ow<br>al) has a separate entrance, its ow<br>kitchen has cabinets above & belo<br>frooms downstairs are both large of<br>ring today! | blace   Stone Accent Wall   4<br>rate Laundry   Patio   Balcor<br>upper levels with an additio<br>c, closet storage & a front live<br>r plan kitchen, dining & livir<br>ops, full height cabinets, sta<br>oy the perks of a spice kitch<br>are bright with natural ligh<br>ning readily accessible all y<br>et & a 3pc bathroom. The mo-<br>ms, a bonus room & laundry<br>tub, Shower with a bench &<br>ath! The bonus room is the p<br>wher's dream as its located r<br>in laundry & a bright & spac<br>w, quartz countertops & sta<br>ne with a walk-in closet! The | pps   Built-in Stainless Steel Appliances   Sub<br>Upper Level Beds   Upper Laundry & Bonus<br>my   Triple Attached Front Garage   Driveway.<br>onal 1,481SqFt in the walk-out basement! The<br>ving room perfect for day seating. The front<br>my rooms make this the go-to home for<br>sinless steel built-in appliances, a sub zero<br>then! The spice kitchen it finished with a gas<br>at flooding in through the large windows &<br>rear round. The family room has a floor to<br>ain level is complete with a mudroom off the<br>y room. The primary bedroom is expansive<br>private washing closet. The 2nd primary<br>perfect space to unwind in the evening with<br>near all the bedrooms & has a sink & storage!<br>tious living space! The basement door opens<br>ainless steel appliances. The open floor plan<br>e 4pc basement bath has a tub/shower |