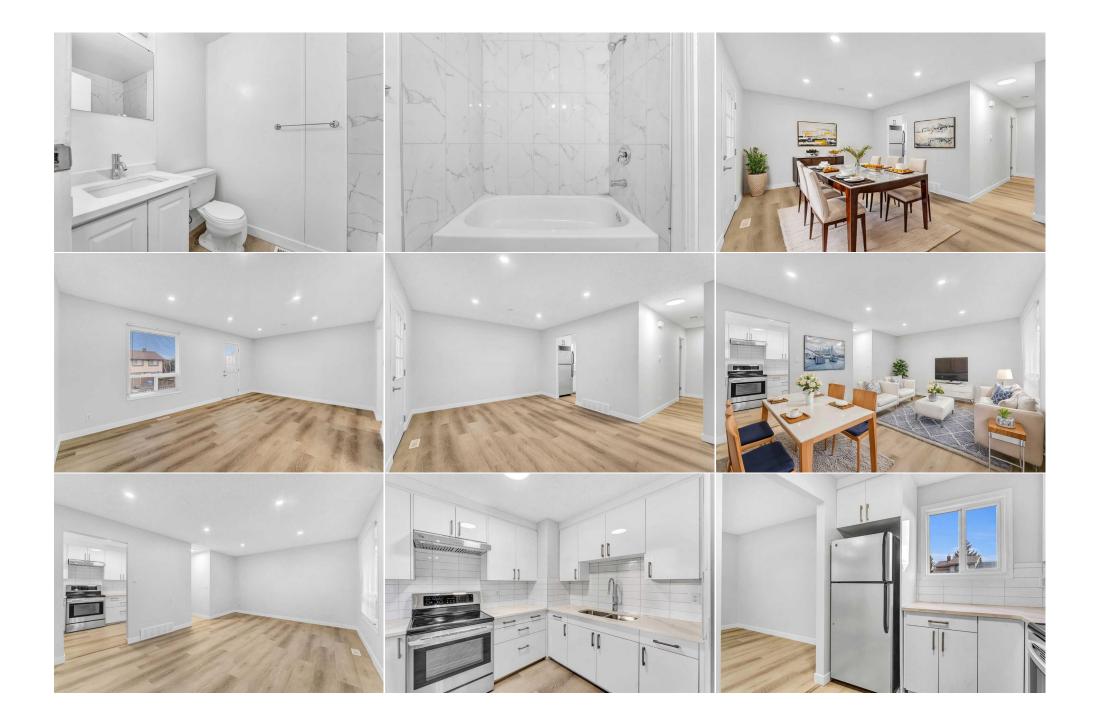

| Title:<br><b>Fee Simple</b><br>Legal Desc:      | Zoning:<br>M-C1 d75<br>7810975                                                                                                                                                                                                                                                                                                                                                                                                                                                                                                                                                                                                                                                                                                                                                                                                                                                                                                                                                                                                                                                                                                                                                                                               |
|-------------------------------------------------|------------------------------------------------------------------------------------------------------------------------------------------------------------------------------------------------------------------------------------------------------------------------------------------------------------------------------------------------------------------------------------------------------------------------------------------------------------------------------------------------------------------------------------------------------------------------------------------------------------------------------------------------------------------------------------------------------------------------------------------------------------------------------------------------------------------------------------------------------------------------------------------------------------------------------------------------------------------------------------------------------------------------------------------------------------------------------------------------------------------------------------------------------------------------------------------------------------------------------|
|                                                 | Remarks                                                                                                                                                                                                                                                                                                                                                                                                                                                                                                                                                                                                                                                                                                                                                                                                                                                                                                                                                                                                                                                                                                                                                                                                                      |
| Pub Rmks:<br>Inclusions:<br>Property Listed By: | FULLY RENOVATED - ILLEGAL SUITE - CORNER LOT - SEPARATE ENTRANCE & SEPARATE LAUNDRIES - Step INSIDE to this FULLY RENOVATED HALF-DUPLEX WITHOUT<br>CONDO FEES!!!! This HOME is LOCATED CLOSE TO MAN AMENITIES SUCH AS SCHOOLS, SHOPPING AND EVEN THE PETER LOUGHEED CENTRE!!!! As SOON AS YOU<br>ENTER you are GREETED with the LUXURIOUS RENOVATIONS such as LUXURY VINLY PLANK, POT LIGHTS NEW CABINETS AND NEWER WINDOWS!!!! The MAIN FLOOR<br>features a HUGE BEDROOM perfect for SENIORS!!!! Step into the UPPER LEVEL you will see a SECOND BEDROOM AND A 4PC BATHROOM!!!! There is a FAMILY ROOM<br>AND A DINING ROOM (THAT LEADS TO OUR FENCED BACKYARD!!!! The KITCHEN IS BRAND NEW WITH BRAND NEW APPLIANCES AND CABINETS!!!! There is ALSO AN<br>ILLEGAL SUITE WITH A SEPARATE WALK-UP ENTRANCE!!!! In the ILLEGAL SUITE you will find an ADDITIONAL BEDROOM AND A 3PC BATHROOM!!!! There is ALSO<br>BRAND NEW KITCHEN DINING, AND FAMILY ROOM!!!! BOTH THE UPPER LEVELS AND THE ILLEGAL SUITE FEATURE SEPARATE LAUNDRIES!!!! There is a PARKING PAD<br>WITH ACCESS FROM THE REAR ALLEY AND PLENTY PARKING ALONG THE ROAD!!!! FULLY RENOVATED! ILLEGAL SUITE! CORNER LOT! AMAZING LOCATION!<br>N/A<br>Real Broker |