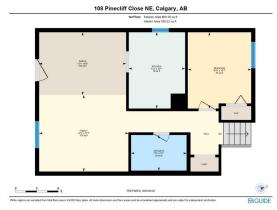

Utilities and Features

| Roof:<br>Heating:<br>Sewer:                                                         | Asphalt Shingle<br>Forced Air,Natural Gas                                                                                                                                         |                                                                                                            | Construction:<br><b>Stucco,Wood Frame</b><br>Flooring:                                          | Stucco,Wood Frame                                               |                                                                                               |  |  |  |  |
|-------------------------------------------------------------------------------------|-----------------------------------------------------------------------------------------------------------------------------------------------------------------------------------|------------------------------------------------------------------------------------------------------------|-------------------------------------------------------------------------------------------------|-----------------------------------------------------------------|-----------------------------------------------------------------------------------------------|--|--|--|--|
| Ext Feat:                                                                           | Private Yard                                                                                                                                                                      |                                                                                                            | Carpet,Ceramic Tile,Vir<br>Water Source:<br>Fnd/Bsmt:<br>Poured Concrete                        | ıyl Plank                                                       |                                                                                               |  |  |  |  |
| Kitchen Appl:<br>Int Feat:<br>Utilities:                                            | Dishwasher,Dryer,Electric Cooktop,Electric Oven,Range Hood,Refrigerator,Washer,Washer/Dryer<br>Open Floorplan,Quartz Counters,Recessed Lighting,Vinyl Windows<br>Room Information |                                                                                                            |                                                                                                 |                                                                 |                                                                                               |  |  |  |  |
| Room<br>Bedroom<br>4pc Bathroom<br>Dining Room<br>Kitchen<br>Family Room<br>Bedroom | <u>Level</u><br>Main<br>Upper<br>Upper<br>Basement<br>Basement<br>Basement                                                                                                        | Dimensions<br>12`4" x 11`9"<br>4`11" x 7`9"<br>8`0" x 8`0"<br>5`4" x 12`4"<br>7`9" x 14`1"<br>10`2" x 9`0" | Room<br>Bedroom<br>Family Room<br>Kitchen<br>Dining Room<br>3pc Bathroom<br>Legal/Tax/Financial | <u>Level</u><br>Upper<br>Upper<br>Upper<br>Basement<br>Basement | Dimensions<br>10`7" x 8`10"<br>10`7" x 12`5"<br>10`7" x 7`10"<br>9`7" x 8`2"<br>7`11" x 4`11" |  |  |  |  |

## TO VIEW THIS PROPERTY WITH AN A-TEAM BUYER'S AGENT PLEASE CONTACT (587) 700-7123

108 Pinecliff Close NE, Calgary, AB

108 Pinecliff Close NE, Calgary, AB Main Floor Exterior Area 240.33 og fl Interior Area 211.54 og fl