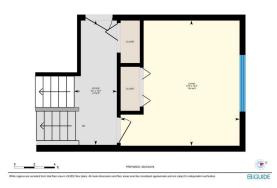

Utilities and Features

| Roof:<br>Heating:<br>Sewer:                                                         | Asphalt Shingle<br>Forced Air,Natural Gas                                                                                                                                         |                                                                                                            | Construction:<br><b>Stucco,Wood Frame</b><br>Flooring:                                          | Stucco,Wood Frame                                               |                                                                                               |  |  |  |  |
|-------------------------------------------------------------------------------------|-----------------------------------------------------------------------------------------------------------------------------------------------------------------------------------|------------------------------------------------------------------------------------------------------------|-------------------------------------------------------------------------------------------------|-----------------------------------------------------------------|-----------------------------------------------------------------------------------------------|--|--|--|--|
| Ext Feat:                                                                           | Private Yard                                                                                                                                                                      |                                                                                                            | Carpet,Ceramic Tile,Vir<br>Water Source:<br>Fnd/Bsmt:<br>Poured Concrete                        | ıyl Plank                                                       |                                                                                               |  |  |  |  |
| Kitchen Appl:<br>Int Feat:<br>Utilities:                                            | Dishwasher,Dryer,Electric Cooktop,Electric Oven,Range Hood,Refrigerator,Washer,Washer/Dryer<br>Open Floorplan,Quartz Counters,Recessed Lighting,Vinyl Windows<br>Room Information |                                                                                                            |                                                                                                 |                                                                 |                                                                                               |  |  |  |  |
| Room<br>Bedroom<br>4pc Bathroom<br>Dining Room<br>Kitchen<br>Family Room<br>Bedroom | <u>Level</u><br>Main<br>Upper<br>Upper<br>Basement<br>Basement<br>Basement                                                                                                        | Dimensions<br>12`4" x 11`9"<br>4`11" x 7`9"<br>8`0" x 8`0"<br>5`4" x 12`4"<br>7`9" x 14`1"<br>10`2" x 9`0" | Room<br>Bedroom<br>Family Room<br>Kitchen<br>Dining Room<br>3pc Bathroom<br>Legal/Tax/Financial | <u>Level</u><br>Upper<br>Upper<br>Upper<br>Basement<br>Basement | Dimensions<br>10`7" x 8`10"<br>10`7" x 12`5"<br>10`7" x 7`10"<br>9`7" x 8`2"<br>7`11" x 4`11" |  |  |  |  |

## TO VIEW THIS PROPERTY WITH AN A-TEAM BUYER'S AGENT PLEASE CONTACT (587) 700-7123

108 Pinecliff Close NE, Calgary, AB

108 Pinecliff Close NE, Calgary, AB Main Floor Exterior Area 240.33 og fl Interior Area 211.54 og fl