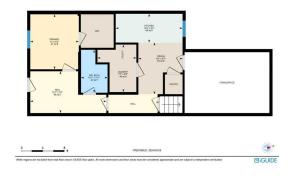

Utilities and Features

| Roof:<br>Heating:<br>Sewer:                                                         | Asphalt Shingle<br>Forced Air,Natural Gas                                                                                                                                         |                                                                                                            | Construction:<br><b>Stucco,Wood Frame</b><br>Flooring:                                          | Stucco,Wood Frame                                               |                                                                                               |  |  |  |  |
|-------------------------------------------------------------------------------------|-----------------------------------------------------------------------------------------------------------------------------------------------------------------------------------|------------------------------------------------------------------------------------------------------------|-------------------------------------------------------------------------------------------------|-----------------------------------------------------------------|-----------------------------------------------------------------------------------------------|--|--|--|--|
| Ext Feat:                                                                           | Private Yard                                                                                                                                                                      |                                                                                                            | Carpet,Ceramic Tile,Vir<br>Water Source:<br>Fnd/Bsmt:<br>Poured Concrete                        | ıyl Plank                                                       |                                                                                               |  |  |  |  |
| Kitchen Appl:<br>Int Feat:<br>Utilities:                                            | Dishwasher,Dryer,Electric Cooktop,Electric Oven,Range Hood,Refrigerator,Washer,Washer/Dryer<br>Open Floorplan,Quartz Counters,Recessed Lighting,Vinyl Windows<br>Room Information |                                                                                                            |                                                                                                 |                                                                 |                                                                                               |  |  |  |  |
| Room<br>Bedroom<br>4pc Bathroom<br>Dining Room<br>Kitchen<br>Family Room<br>Bedroom | <u>Level</u><br>Main<br>Upper<br>Upper<br>Basement<br>Basement<br>Basement                                                                                                        | Dimensions<br>12`4" x 11`9"<br>4`11" x 7`9"<br>8`0" x 8`0"<br>5`4" x 12`4"<br>7`9" x 14`1"<br>10`2" x 9`0" | Room<br>Bedroom<br>Family Room<br>Kitchen<br>Dining Room<br>3pc Bathroom<br>Legal/Tax/Financial | <u>Level</u><br>Upper<br>Upper<br>Upper<br>Basement<br>Basement | Dimensions<br>10`7" x 8`10"<br>10`7" x 12`5"<br>10`7" x 7`10"<br>9`7" x 8`2"<br>7`11" x 4`11" |  |  |  |  |

## TO VIEW THIS PROPERTY WITH AN A-TEAM BUYER'S AGENT PLEASE CONTACT (587) 700-7123

108 Pinecliff Close NE, Calgary, AB

108 Pinecliff Close NE, Calgary, AB Main Floor Exterior Area 240.33 og fl Interior Area 211.54 og fl