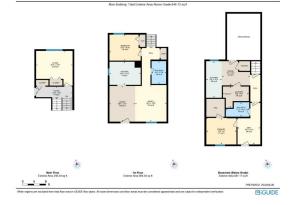

Utilities and Features

| Roof:<br>Heating:<br>Sewer:                                                         | Asphalt Shingle<br>Forced Air,Natural Gas                                                                                                                                         |                                                                                                            | Construction:<br><b>Stucco,Wood Frame</b><br>Flooring:                                          | Stucco,Wood Frame                                               |                                                                                               |  |  |  |  |
|-------------------------------------------------------------------------------------|-----------------------------------------------------------------------------------------------------------------------------------------------------------------------------------|------------------------------------------------------------------------------------------------------------|-------------------------------------------------------------------------------------------------|-----------------------------------------------------------------|-----------------------------------------------------------------------------------------------|--|--|--|--|
| Ext Feat:                                                                           | Private Yard                                                                                                                                                                      |                                                                                                            | Carpet,Ceramic Tile,Vir<br>Water Source:<br>Fnd/Bsmt:<br>Poured Concrete                        | ıyl Plank                                                       |                                                                                               |  |  |  |  |
| Kitchen Appl:<br>Int Feat:<br>Utilities:                                            | Dishwasher,Dryer,Electric Cooktop,Electric Oven,Range Hood,Refrigerator,Washer,Washer/Dryer<br>Open Floorplan,Quartz Counters,Recessed Lighting,Vinyl Windows<br>Room Information |                                                                                                            |                                                                                                 |                                                                 |                                                                                               |  |  |  |  |
| Room<br>Bedroom<br>4pc Bathroom<br>Dining Room<br>Kitchen<br>Family Room<br>Bedroom | <u>Level</u><br>Main<br>Upper<br>Upper<br>Basement<br>Basement<br>Basement                                                                                                        | Dimensions<br>12`4" x 11`9"<br>4`11" x 7`9"<br>8`0" x 8`0"<br>5`4" x 12`4"<br>7`9" x 14`1"<br>10`2" x 9`0" | Room<br>Bedroom<br>Family Room<br>Kitchen<br>Dining Room<br>3pc Bathroom<br>Legal/Tax/Financial | <u>Level</u><br>Upper<br>Upper<br>Upper<br>Basement<br>Basement | Dimensions<br>10`7" x 8`10"<br>10`7" x 12`5"<br>10`7" x 7`10"<br>9`7" x 8`2"<br>7`11" x 4`11" |  |  |  |  |

## TO VIEW THIS PROPERTY WITH AN A-TEAM BUYER'S AGENT PLEASE CONTACT (587) 700-7123

108 Pinecliff Close NE, Calgary, AB

108 Pinecliff Close NE, Calgary, AB Main Floor Exterior Area 240.33 og fl Interior Area 211.54 og fl