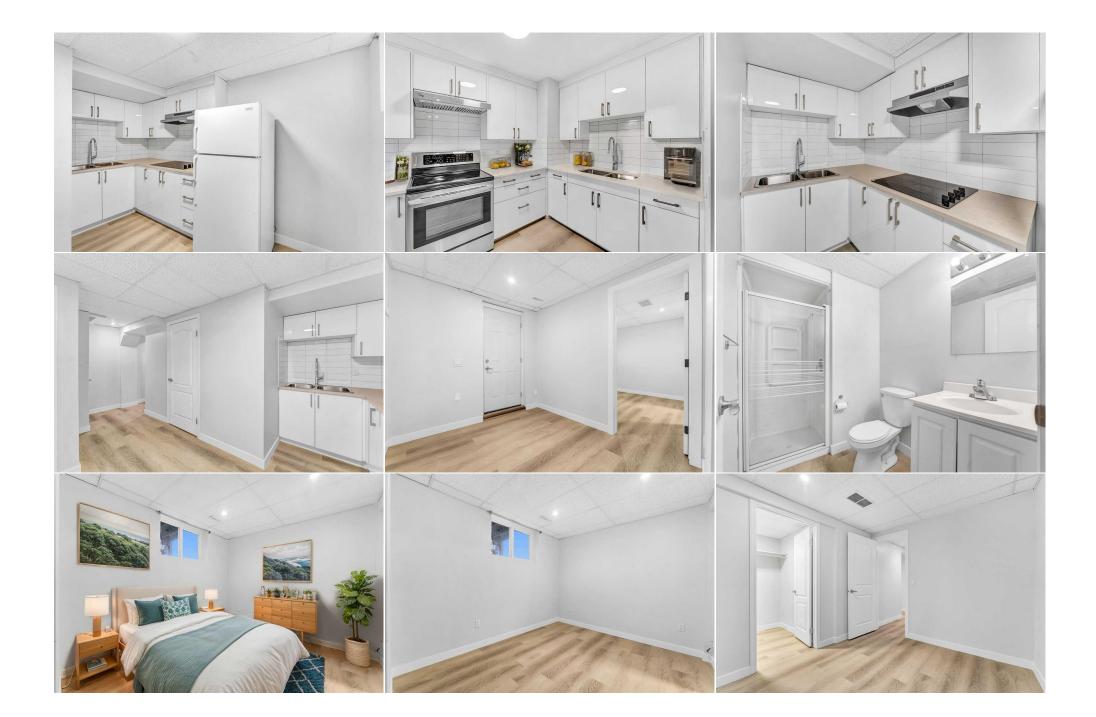

| Title:<br><b>Fee Simple</b><br>Legal Desc:      | Zoning:<br>M-C1 d75<br>7810975                                                                                                                                                                                                                                                                                                                                                                                                                                                                                                                                                                                                                                                                                                                                                                                                                                                                                                                                                                                                                                                                                                                                                                                               |
|-------------------------------------------------|------------------------------------------------------------------------------------------------------------------------------------------------------------------------------------------------------------------------------------------------------------------------------------------------------------------------------------------------------------------------------------------------------------------------------------------------------------------------------------------------------------------------------------------------------------------------------------------------------------------------------------------------------------------------------------------------------------------------------------------------------------------------------------------------------------------------------------------------------------------------------------------------------------------------------------------------------------------------------------------------------------------------------------------------------------------------------------------------------------------------------------------------------------------------------------------------------------------------------|
|                                                 | Remarks                                                                                                                                                                                                                                                                                                                                                                                                                                                                                                                                                                                                                                                                                                                                                                                                                                                                                                                                                                                                                                                                                                                                                                                                                      |
| Pub Rmks:<br>Inclusions:<br>Property Listed By: | FULLY RENOVATED - ILLEGAL SUITE - CORNER LOT - SEPARATE ENTRANCE & SEPARATE LAUNDRIES - Step INSIDE to this FULLY RENOVATED HALF-DUPLEX WITHOUT<br>CONDO FEES!!!! This HOME is LOCATED CLOSE TO MAN AMENITIES SUCH AS SCHOOLS, SHOPPING AND EVEN THE PETER LOUGHEED CENTRE!!!! As SOON AS YOU<br>ENTER you are GREETED with the LUXURIOUS RENOVATIONS such as LUXURY VINLY PLANK, POT LIGHTS NEW CABINETS AND NEWER WINDOWS!!!! The MAIN FLOOR<br>features a HUGE BEDROOM perfect for SENIORS!!!! Step into the UPPER LEVEL you will see a SECOND BEDROOM AND A 4PC BATHROOM!!!! There is a FAMILY ROOM<br>AND A DINING ROOM (THAT LEADS TO OUR FENCED BACKYARD!!!! The KITCHEN IS BRAND NEW WITH BRAND NEW APPLIANCES AND CABINETS!!!! There is ALSO AN<br>ILLEGAL SUITE WITH A SEPARATE WALK-UP ENTRANCE!!!! In the ILLEGAL SUITE you will find an ADDITIONAL BEDROOM AND A 3PC BATHROOM!!!! There is ALSO<br>BRAND NEW KITCHEN DINING, AND FAMILY ROOM!!!! BOTH THE UPPER LEVELS AND THE ILLEGAL SUITE FEATURE SEPARATE LAUNDRIES!!!! There is a PARKING PAD<br>WITH ACCESS FROM THE REAR ALLEY AND PLENTY PARKING ALONG THE ROAD!!!! FULLY RENOVATED! ILLEGAL SUITE! CORNER LOT! AMAZING LOCATION!<br>N/A<br>Real Broker |