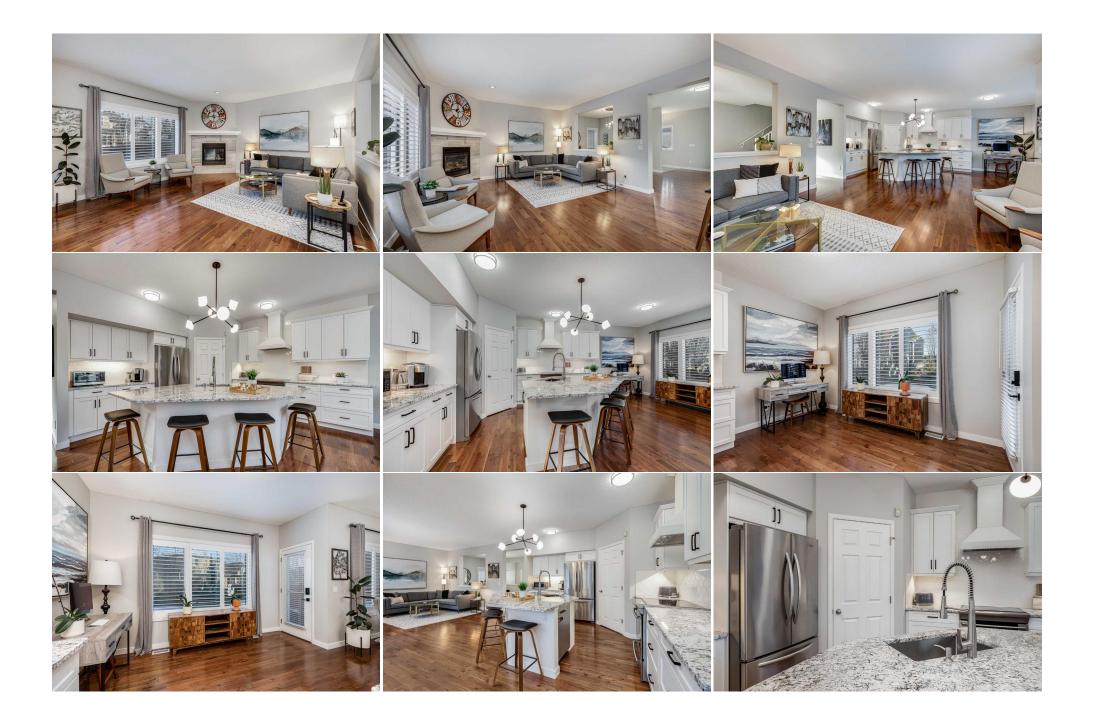

Utilities and Features

| Family Room<br>Walk-In Closet<br>Bedroom<br>Exercise Room | Second<br>Second<br>Basement<br>Basement                                                                                                                                                                                                                                                                                                                                                                                                                                                                                                                      | 19`3" x 14`8"<br>11`9" x 4`6"<br>11`11" x 15`1"<br>15`8" x 15`9"                                                                                                                                                                                                                                                                                                                                                                                                                                                                                                                                                                              | Bedroom - Primary<br>3pc Bathroom<br>Family Room<br>Legal/Tax/Financial                                                                                                                                                                                                                                                                                                                                                                                                                                                                                                                                                                                                                        | Second<br>Basement<br>Basement                                                                                                                                                                                                                                                                                                                                                                                                                                                                                                                               | 19`11" x 16`0"<br>6`7" x 9`7"<br>15`10" x 15`3"                                                                                                                                                                                                                                                                                                                                                                                                                                                                                                                                                                                                                                                                                                                                                                                                                               |
|-----------------------------------------------------------|---------------------------------------------------------------------------------------------------------------------------------------------------------------------------------------------------------------------------------------------------------------------------------------------------------------------------------------------------------------------------------------------------------------------------------------------------------------------------------------------------------------------------------------------------------------|-----------------------------------------------------------------------------------------------------------------------------------------------------------------------------------------------------------------------------------------------------------------------------------------------------------------------------------------------------------------------------------------------------------------------------------------------------------------------------------------------------------------------------------------------------------------------------------------------------------------------------------------------|------------------------------------------------------------------------------------------------------------------------------------------------------------------------------------------------------------------------------------------------------------------------------------------------------------------------------------------------------------------------------------------------------------------------------------------------------------------------------------------------------------------------------------------------------------------------------------------------------------------------------------------------------------------------------------------------|--------------------------------------------------------------------------------------------------------------------------------------------------------------------------------------------------------------------------------------------------------------------------------------------------------------------------------------------------------------------------------------------------------------------------------------------------------------------------------------------------------------------------------------------------------------|-------------------------------------------------------------------------------------------------------------------------------------------------------------------------------------------------------------------------------------------------------------------------------------------------------------------------------------------------------------------------------------------------------------------------------------------------------------------------------------------------------------------------------------------------------------------------------------------------------------------------------------------------------------------------------------------------------------------------------------------------------------------------------------------------------------------------------------------------------------------------------|
| Title:<br><b>Fee Simple</b><br>Legal Desc:                | 0510103                                                                                                                                                                                                                                                                                                                                                                                                                                                                                                                                                       | Zoning:<br><b>R-G</b>                                                                                                                                                                                                                                                                                                                                                                                                                                                                                                                                                                                                                         | Remarks                                                                                                                                                                                                                                                                                                                                                                                                                                                                                                                                                                                                                                                                                        |                                                                                                                                                                                                                                                                                                                                                                                                                                                                                                                                                              |                                                                                                                                                                                                                                                                                                                                                                                                                                                                                                                                                                                                                                                                                                                                                                                                                                                                               |
| Pub Rmks:<br>Inclusions:<br>Property Listed By:           | feet of thoughtfully design<br>attached garage, making i<br>home in natural light, high<br>This space includes stainle<br>garage. Adjacent to the kin<br>inviting space to unwind. A<br>warmth and durability. The<br>including the expansive pr<br>soaker tub, and a standalo<br>featuring a large recreatio<br>bathroom provide extra sp<br>hot tub off the back deck,<br>2021, offers additional sto<br>Lux windows (2023/2024),<br>Additional features include<br>this home offers easy acce<br>LRT station. The nearby SP<br>opportunity to see this inc | ned living space. Boasting \$120<br>it a perfect choice for families<br>nlighting the 9' ceilings and ric<br>ess steel appliances, granite co<br>tchen, the breakfast nook lead<br>A large dining room, a powder<br>e bonus room, with its vaulted<br>rimary suite, offer plenty of roo<br>one shower. A well-appointed for<br>n room that can be tailored to<br>bace for guests or family member<br>a lower patio with interlocking<br>orage. This home has been met<br>a new roof with Class 4 shingle<br>e central vacuum, on-demand<br>ess to major routes like Stoney<br>hawnessy YMCA, public library<br>credible property in person—bo | 0,000 in renovations, this property f<br>seeking comfort, style, and conveni<br>th hardwood flooring. The main floor<br>ountertops, an island with seating, a<br>ds to the beautifully landscaped back<br>room, and a laundry area complete<br>l ceilings, creates a perfect retreat f<br>om for relaxation. The primary retree<br>four-piece bathroom serves the remo-<br>suit your needs—whether as a hom<br>bers. The backyard is a private oasis<br>g brick, and underground sprinklers<br>ticulously maintained and thoughtful<br>les (2023), upgraded light fixtures, of<br>hot water (2020), and a radon mitig<br>and Macleod Trails, as well as a we<br>and Canyon Meadows Golf Course | features four bedrooms, thr<br>ence. Step into the spacious<br>r features an open layout wi<br>and a massive walk-through<br>kyard, while the cozy living<br>this level. Upstairs, luxury<br>for family gatherings or move<br>at boasts a walk-in closet a<br>aining bedrooms. The fully for<br>the theatre, gym, or playroom<br>s, complete with mature tree<br>make outdoor living effortle<br>fully upgraded. Highlights inc<br>California Closets throughou<br>ation system (2021). Locate<br>bath of amenities, including<br>provide even more opportun | a quiet cul-de-sac, offering over 3,400 square<br>ree and a half bathrooms, and a double<br>is entryway, where large windows bathe the<br>ith a stunning kitchen as the centerpiece.<br>In pantry with convenient access from the<br>room with a gas fireplace provides an<br>vinyl plank flooring runs throughout, adding<br>vie nights. Three generously sized bedrooms,<br>and a spa-inspired ensuite with dual faucets, a<br>finished basement extends the living area,<br>m. An additional bedroom and a three-piece<br>tees, perennials, and thoughtful landscaping. A<br>ess. A shed from Shed Solutions, added in<br>clude a renovated kitchen (2022), triple-pane<br>ut the upper floor, and a water softener.<br>ed minutes from the trails of Fish Creek Park,<br>g schools, parks, shopping, and the Fish Creek<br>unities for recreation. Take advantage of your |