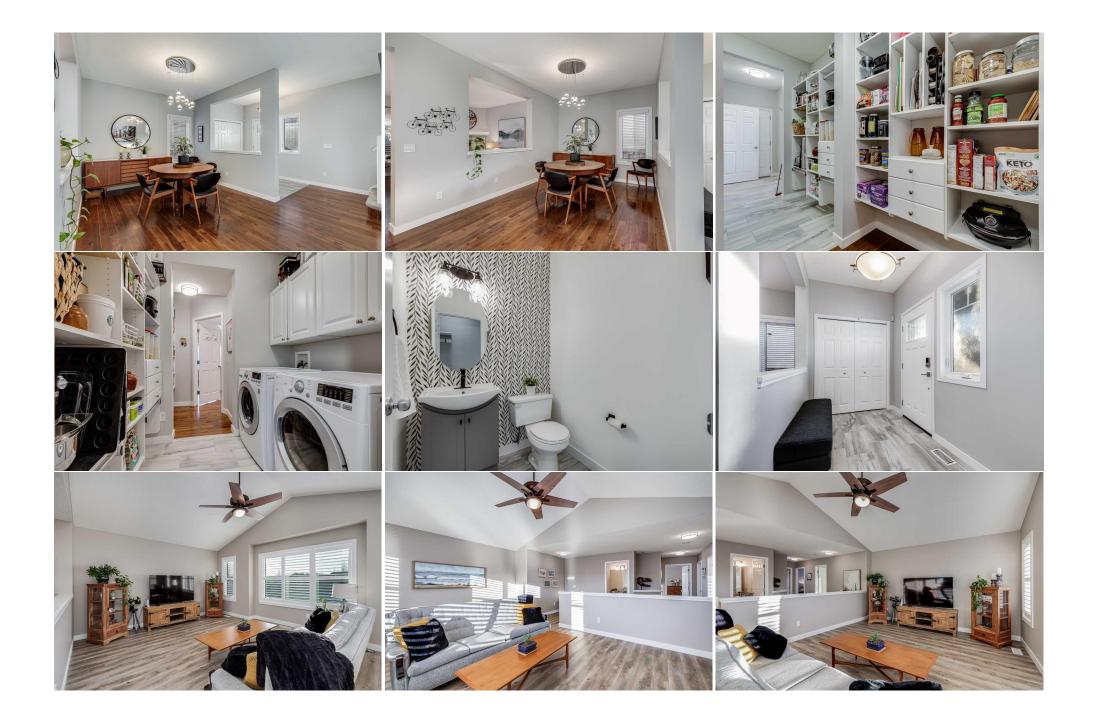

Utilities and Features

| Family Room<br>Walk-In Closet<br>Bedroom<br>Exercise Room | Second<br>Second<br>Basement<br>Basement                                                                                                                                                                                                                                                                                                                                                                                                                                                                                                                      | 19`3" x 14`8"<br>11`9" x 4`6"<br>11`11" x 15`1"<br>15`8" x 15`9"                                                                                                                                                                                                                                                                                                                                                                                                                                                                                                                                                                              | Bedroom - Primary<br>3pc Bathroom<br>Family Room<br>Legal/Tax/Financial                                                                                                                                                                                                                                                                                                                                                                                                                                                                                                                                                                                                                        | Second<br>Basement<br>Basement                                                                                                                                                                                                                                                                                                                                                                                                                                                                                                                               | 19`11" x 16`0"<br>6`7" x 9`7"<br>15`10" x 15`3"                                                                                                                                                                                                                                                                                                                                                                                                                                                                                                                                                                                                                                                                                                                                                                                                                               |
|-----------------------------------------------------------|---------------------------------------------------------------------------------------------------------------------------------------------------------------------------------------------------------------------------------------------------------------------------------------------------------------------------------------------------------------------------------------------------------------------------------------------------------------------------------------------------------------------------------------------------------------|-----------------------------------------------------------------------------------------------------------------------------------------------------------------------------------------------------------------------------------------------------------------------------------------------------------------------------------------------------------------------------------------------------------------------------------------------------------------------------------------------------------------------------------------------------------------------------------------------------------------------------------------------|------------------------------------------------------------------------------------------------------------------------------------------------------------------------------------------------------------------------------------------------------------------------------------------------------------------------------------------------------------------------------------------------------------------------------------------------------------------------------------------------------------------------------------------------------------------------------------------------------------------------------------------------------------------------------------------------|--------------------------------------------------------------------------------------------------------------------------------------------------------------------------------------------------------------------------------------------------------------------------------------------------------------------------------------------------------------------------------------------------------------------------------------------------------------------------------------------------------------------------------------------------------------|-------------------------------------------------------------------------------------------------------------------------------------------------------------------------------------------------------------------------------------------------------------------------------------------------------------------------------------------------------------------------------------------------------------------------------------------------------------------------------------------------------------------------------------------------------------------------------------------------------------------------------------------------------------------------------------------------------------------------------------------------------------------------------------------------------------------------------------------------------------------------------|
| Title:<br><b>Fee Simple</b><br>Legal Desc:                | 0510103                                                                                                                                                                                                                                                                                                                                                                                                                                                                                                                                                       | Zoning:<br><b>R-G</b>                                                                                                                                                                                                                                                                                                                                                                                                                                                                                                                                                                                                                         | Remarks                                                                                                                                                                                                                                                                                                                                                                                                                                                                                                                                                                                                                                                                                        |                                                                                                                                                                                                                                                                                                                                                                                                                                                                                                                                                              |                                                                                                                                                                                                                                                                                                                                                                                                                                                                                                                                                                                                                                                                                                                                                                                                                                                                               |
| Pub Rmks:<br>Inclusions:<br>Property Listed By:           | feet of thoughtfully design<br>attached garage, making i<br>home in natural light, high<br>This space includes stainle<br>garage. Adjacent to the kin<br>inviting space to unwind. A<br>warmth and durability. The<br>including the expansive pr<br>soaker tub, and a standalo<br>featuring a large recreatio<br>bathroom provide extra sp<br>hot tub off the back deck,<br>2021, offers additional sto<br>Lux windows (2023/2024),<br>Additional features include<br>this home offers easy acce<br>LRT station. The nearby SP<br>opportunity to see this inc | ned living space. Boasting \$120<br>it a perfect choice for families<br>nlighting the 9' ceilings and ric<br>ess steel appliances, granite co<br>tchen, the breakfast nook lead<br>A large dining room, a powder<br>e bonus room, with its vaulted<br>rimary suite, offer plenty of roo<br>one shower. A well-appointed for<br>n room that can be tailored to<br>bace for guests or family member<br>a lower patio with interlocking<br>orage. This home has been met<br>a new roof with Class 4 shingle<br>e central vacuum, on-demand<br>ess to major routes like Stoney<br>hawnessy YMCA, public library<br>credible property in person—bo | 0,000 in renovations, this property f<br>seeking comfort, style, and conveni<br>th hardwood flooring. The main floor<br>ountertops, an island with seating, a<br>ds to the beautifully landscaped back<br>room, and a laundry area complete<br>l ceilings, creates a perfect retreat f<br>om for relaxation. The primary retree<br>four-piece bathroom serves the remo-<br>suit your needs—whether as a hom<br>bers. The backyard is a private oasis<br>g brick, and underground sprinklers<br>ticulously maintained and thoughtful<br>les (2023), upgraded light fixtures, of<br>hot water (2020), and a radon mitig<br>and Macleod Trails, as well as a we<br>and Canyon Meadows Golf Course | features four bedrooms, thr<br>ence. Step into the spacious<br>r features an open layout wi<br>and a massive walk-through<br>kyard, while the cozy living<br>this level. Upstairs, luxury<br>for family gatherings or move<br>at boasts a walk-in closet a<br>aining bedrooms. The fully for<br>the theatre, gym, or playroom<br>s, complete with mature tree<br>make outdoor living effortle<br>fully upgraded. Highlights inc<br>California Closets throughou<br>ation system (2021). Locate<br>bath of amenities, including<br>provide even more opportun | a quiet cul-de-sac, offering over 3,400 square<br>ree and a half bathrooms, and a double<br>is entryway, where large windows bathe the<br>ith a stunning kitchen as the centerpiece.<br>In pantry with convenient access from the<br>room with a gas fireplace provides an<br>vinyl plank flooring runs throughout, adding<br>vie nights. Three generously sized bedrooms,<br>and a spa-inspired ensuite with dual faucets, a<br>finished basement extends the living area,<br>m. An additional bedroom and a three-piece<br>tees, perennials, and thoughtful landscaping. A<br>ess. A shed from Shed Solutions, added in<br>clude a renovated kitchen (2022), triple-pane<br>ut the upper floor, and a water softener.<br>ed minutes from the trails of Fish Creek Park,<br>g schools, parks, shopping, and the Fish Creek<br>unities for recreation. Take advantage of your |