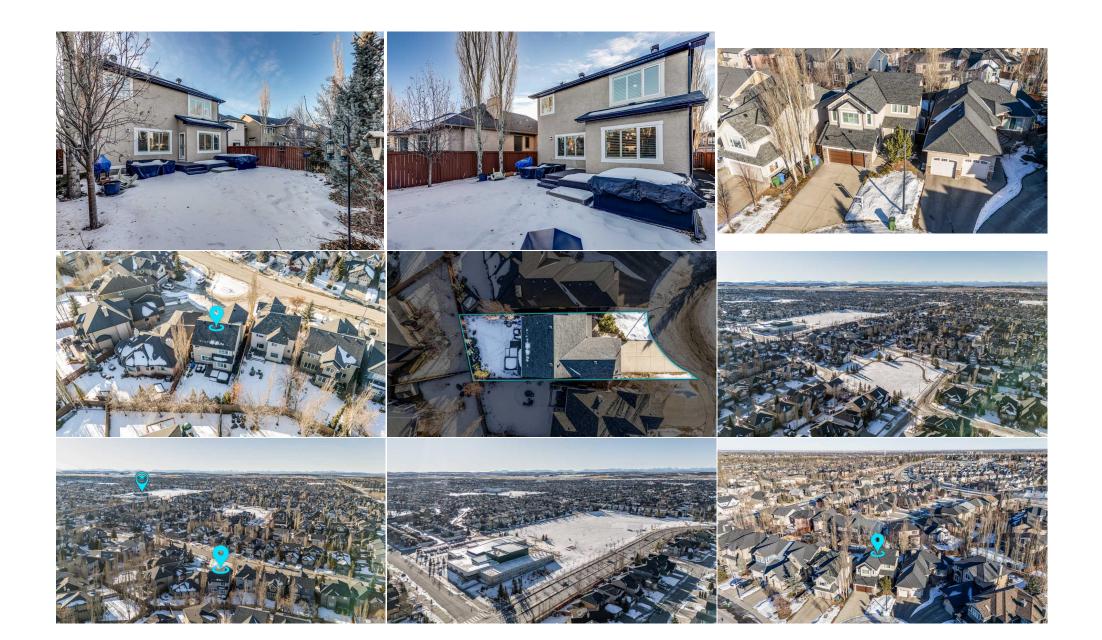

## 1845 EVERGREEN Drive, Calgary T2Y 5B1

| MLS®#:  | A2188590 | Area:   | Evergreen | Listing<br>Date:                                                                                                                                      | 01/29/25 | Li                                                                                        | ist Price: | \$899,900     |                                       |                                                                                                                                     |                                                        |
|---------|----------|---------|-----------|-------------------------------------------------------------------------------------------------------------------------------------------------------|----------|-------------------------------------------------------------------------------------------|------------|---------------|---------------------------------------|-------------------------------------------------------------------------------------------------------------------------------------|--------------------------------------------------------|
| Status: | Pending  | County: | Calgary   | Change:                                                                                                                                               | None     | As                                                                                        | ssociatior | Fort McMurray |                                       |                                                                                                                                     |                                                        |
|         |          |         |           | General Info<br>Prop Type:<br>Sub Type:<br>City/Town:<br>Year Built:<br>Lot Informa<br>Lot Sz Ar:<br>Lot Shape:<br>Access:<br>Lot Feat:<br>Park Feat: |          | Residential<br>Detached<br>Calgary<br>2004<br>4,800 sqft<br>Cul-De-Sac,Fi<br>Double Garag | ruit Tree  |               | 2,431<br>2,431<br>tenance Landscape,U | DOM<br><b>3</b><br>Layout<br>Beds:<br>Baths:<br>Style:<br><u>Parking</u><br>Ttl Park:<br>Garage Sz:<br><b>nderground Sprinklers</b> | 4 (3 1 )<br>3.5 (3 1)<br>2 Storey<br>4<br>2<br>5,Treed |

Utilities and Features

| Family Room<br>Walk-In Closet<br>Bedroom<br>Exercise Room | Second<br>Second<br>Basement<br>Basement                                                                                                                                                                                                                                                                                                                                                                                                                                                                                                                      | 19`3" x 14`8"<br>11`9" x 4`6"<br>11`11" x 15`1"<br>15`8" x 15`9"                                                                                                                                                                                                                                                                                                                                                                                                                                                                                                                                                                              | Bedroom - Primary<br>3pc Bathroom<br>Family Room<br>Legal/Tax/Financial                                                                                                                                                                                                                                                                                                                                                                                                                                                                                                                                                                                                                        | Second<br>Basement<br>Basement                                                                                                                                                                                                                                                                                                                                                                                                                                                                                                                               | 19`11" x 16`0"<br>6`7" x 9`7"<br>15`10" x 15`3"                                                                                                                                                                                                                                                                                                                                                                                                                                                                                                                                                                                                                                                                                                                                                                                                                               |
|-----------------------------------------------------------|---------------------------------------------------------------------------------------------------------------------------------------------------------------------------------------------------------------------------------------------------------------------------------------------------------------------------------------------------------------------------------------------------------------------------------------------------------------------------------------------------------------------------------------------------------------|-----------------------------------------------------------------------------------------------------------------------------------------------------------------------------------------------------------------------------------------------------------------------------------------------------------------------------------------------------------------------------------------------------------------------------------------------------------------------------------------------------------------------------------------------------------------------------------------------------------------------------------------------|------------------------------------------------------------------------------------------------------------------------------------------------------------------------------------------------------------------------------------------------------------------------------------------------------------------------------------------------------------------------------------------------------------------------------------------------------------------------------------------------------------------------------------------------------------------------------------------------------------------------------------------------------------------------------------------------|--------------------------------------------------------------------------------------------------------------------------------------------------------------------------------------------------------------------------------------------------------------------------------------------------------------------------------------------------------------------------------------------------------------------------------------------------------------------------------------------------------------------------------------------------------------|-------------------------------------------------------------------------------------------------------------------------------------------------------------------------------------------------------------------------------------------------------------------------------------------------------------------------------------------------------------------------------------------------------------------------------------------------------------------------------------------------------------------------------------------------------------------------------------------------------------------------------------------------------------------------------------------------------------------------------------------------------------------------------------------------------------------------------------------------------------------------------|
| Title:<br><b>Fee Simple</b><br>Legal Desc:                | 0510103                                                                                                                                                                                                                                                                                                                                                                                                                                                                                                                                                       | Zoning:<br><b>R-G</b>                                                                                                                                                                                                                                                                                                                                                                                                                                                                                                                                                                                                                         | Remarks                                                                                                                                                                                                                                                                                                                                                                                                                                                                                                                                                                                                                                                                                        |                                                                                                                                                                                                                                                                                                                                                                                                                                                                                                                                                              |                                                                                                                                                                                                                                                                                                                                                                                                                                                                                                                                                                                                                                                                                                                                                                                                                                                                               |
| Pub Rmks:<br>Inclusions:<br>Property Listed By:           | feet of thoughtfully design<br>attached garage, making i<br>home in natural light, high<br>This space includes stainle<br>garage. Adjacent to the kin<br>inviting space to unwind. A<br>warmth and durability. The<br>including the expansive pr<br>soaker tub, and a standalo<br>featuring a large recreatio<br>bathroom provide extra sp<br>hot tub off the back deck,<br>2021, offers additional sto<br>Lux windows (2023/2024),<br>Additional features include<br>this home offers easy acce<br>LRT station. The nearby SP<br>opportunity to see this inc | ned living space. Boasting \$120<br>it a perfect choice for families<br>nlighting the 9' ceilings and ric<br>ess steel appliances, granite co<br>tchen, the breakfast nook lead<br>A large dining room, a powder<br>e bonus room, with its vaulted<br>rimary suite, offer plenty of roo<br>one shower. A well-appointed for<br>n room that can be tailored to<br>bace for guests or family member<br>a lower patio with interlocking<br>orage. This home has been met<br>a new roof with Class 4 shingle<br>e central vacuum, on-demand<br>ess to major routes like Stoney<br>hawnessy YMCA, public library<br>credible property in person—bo | 0,000 in renovations, this property f<br>seeking comfort, style, and conveni<br>th hardwood flooring. The main floor<br>ountertops, an island with seating, a<br>ds to the beautifully landscaped back<br>room, and a laundry area complete<br>l ceilings, creates a perfect retreat f<br>om for relaxation. The primary retree<br>four-piece bathroom serves the remo-<br>suit your needs—whether as a hom<br>bers. The backyard is a private oasis<br>g brick, and underground sprinklers<br>ticulously maintained and thoughtful<br>les (2023), upgraded light fixtures, of<br>hot water (2020), and a radon mitig<br>and Macleod Trails, as well as a we<br>and Canyon Meadows Golf Course | features four bedrooms, thr<br>ence. Step into the spacious<br>r features an open layout wi<br>and a massive walk-through<br>kyard, while the cozy living<br>this level. Upstairs, luxury<br>for family gatherings or move<br>at boasts a walk-in closet a<br>aining bedrooms. The fully for<br>the theatre, gym, or playroom<br>s, complete with mature tree<br>make outdoor living effortle<br>fully upgraded. Highlights inc<br>California Closets throughou<br>ation system (2021). Locate<br>bath of amenities, including<br>provide even more opportun | a quiet cul-de-sac, offering over 3,400 square<br>ree and a half bathrooms, and a double<br>is entryway, where large windows bathe the<br>ith a stunning kitchen as the centerpiece.<br>In pantry with convenient access from the<br>room with a gas fireplace provides an<br>vinyl plank flooring runs throughout, adding<br>vie nights. Three generously sized bedrooms,<br>and a spa-inspired ensuite with dual faucets, a<br>finished basement extends the living area,<br>m. An additional bedroom and a three-piece<br>tees, perennials, and thoughtful landscaping. A<br>ess. A shed from Shed Solutions, added in<br>clude a renovated kitchen (2022), triple-pane<br>ut the upper floor, and a water softener.<br>ed minutes from the trails of Fish Creek Park,<br>g schools, parks, shopping, and the Fish Creek<br>unities for recreation. Take advantage of your |