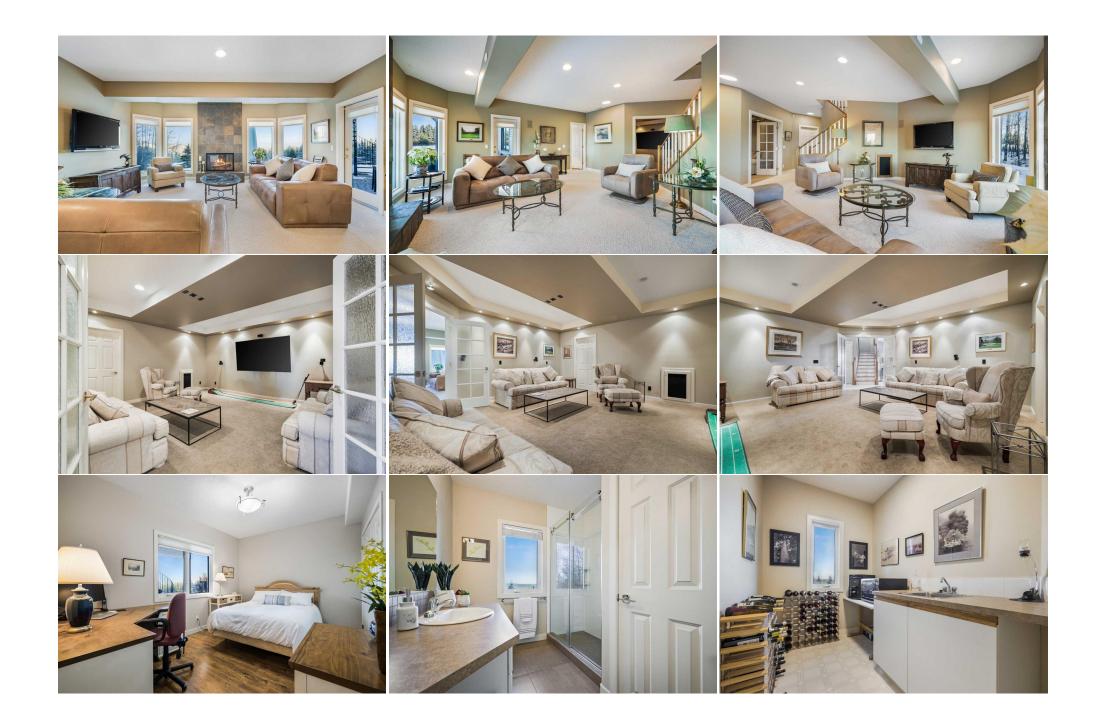

| 3pc Bathroom<br>Foyer                           | Basement<br>Main                                                                                                                                                                                                                    | 8`11" x 5`7"                                                                                                                                                                                                                                                                                                                                                            | <b>5pc Ensuite bath</b><br><b>Storage</b><br>Legal/Tax/Financial                                                                                                                                                                                                                                                               | Main<br>Basement                                                                                                                                                                                                                                                                                    | 14`0" x 7`1"                                                                                                                                                                                                                                                                                                                                                                                                                                                                |
|-------------------------------------------------|-------------------------------------------------------------------------------------------------------------------------------------------------------------------------------------------------------------------------------------|-------------------------------------------------------------------------------------------------------------------------------------------------------------------------------------------------------------------------------------------------------------------------------------------------------------------------------------------------------------------------|--------------------------------------------------------------------------------------------------------------------------------------------------------------------------------------------------------------------------------------------------------------------------------------------------------------------------------|-----------------------------------------------------------------------------------------------------------------------------------------------------------------------------------------------------------------------------------------------------------------------------------------------------|-----------------------------------------------------------------------------------------------------------------------------------------------------------------------------------------------------------------------------------------------------------------------------------------------------------------------------------------------------------------------------------------------------------------------------------------------------------------------------|
| Title:<br>Fee Simple                            |                                                                                                                                                                                                                                     | Zoning:<br>CR                                                                                                                                                                                                                                                                                                                                                           |                                                                                                                                                                                                                                                                                                                                |                                                                                                                                                                                                                                                                                                     |                                                                                                                                                                                                                                                                                                                                                                                                                                                                             |
| Legal Desc:                                     | 9812081                                                                                                                                                                                                                             |                                                                                                                                                                                                                                                                                                                                                                         | Remarks                                                                                                                                                                                                                                                                                                                        |                                                                                                                                                                                                                                                                                                     |                                                                                                                                                                                                                                                                                                                                                                                                                                                                             |
| Pub Rmks:<br>Inclusions:<br>Property Listed By: | IN! **West Valley View<br>impressive design fea<br>built-ins! The CHEF's I<br>vented gas cooktop, u<br>dining room, a den/off<br>west views. The lower<br>bath, a wet bar or win<br>hardwood floor throug<br>with an overhead infra | vs**Mountain views**Walk-out b<br>tures such as a BIG open foyer, l<br>kitchen has been appointed with<br>upgraded built-in stainless steel<br>fice, a full bathroom, and a launc<br>r-level walkout offers another ce<br>e-making room, a storage room,<br>ghout the main floor, knock-down<br>ared heater, staircase to lower 1<br>netry. Don't miss this opportunity | asement**3 bedrooms**3 bathroom*<br>high 9' ceilings, 11' tray ceilings, hig<br>custom raised panel wood cabinet d<br>BOSCH appliances & more. The main<br>dry/mud room. BONUS: A stately prim<br>ntral family room with a gas fireplace<br>, and a 28' x 12' utility room. Other n<br>n ceilings, recessed lighting, A/C, cer | * Many mature trees & all on<br>h-quality hardwood, carpet &<br>oors, GRANITE, a big country<br>floor also features a great ce<br>hary bedroom with a remodel<br>e, a big media room with an a<br>otable upgrades include rem<br>ntral staircase with wood raili<br>versation area with fire pit, o | 5 - 3500+ sf of living space. READY TO MOVE<br>a grassed 3.51 acres of land! You'll find<br>tile floors, round drywall corners & many<br>pantry, a dramatic central island with a<br>entral room with a gas fireplace, a formal<br>ed 5-piece ensuite, walk-in closet & more<br>adjoining storage room, two bedrooms, a full<br>odeled main floor bathroom, gleaming<br>ings, full front verandah, upper 14' x 12' deck<br>versized 30' x 26' two car attached garage<br>'! |