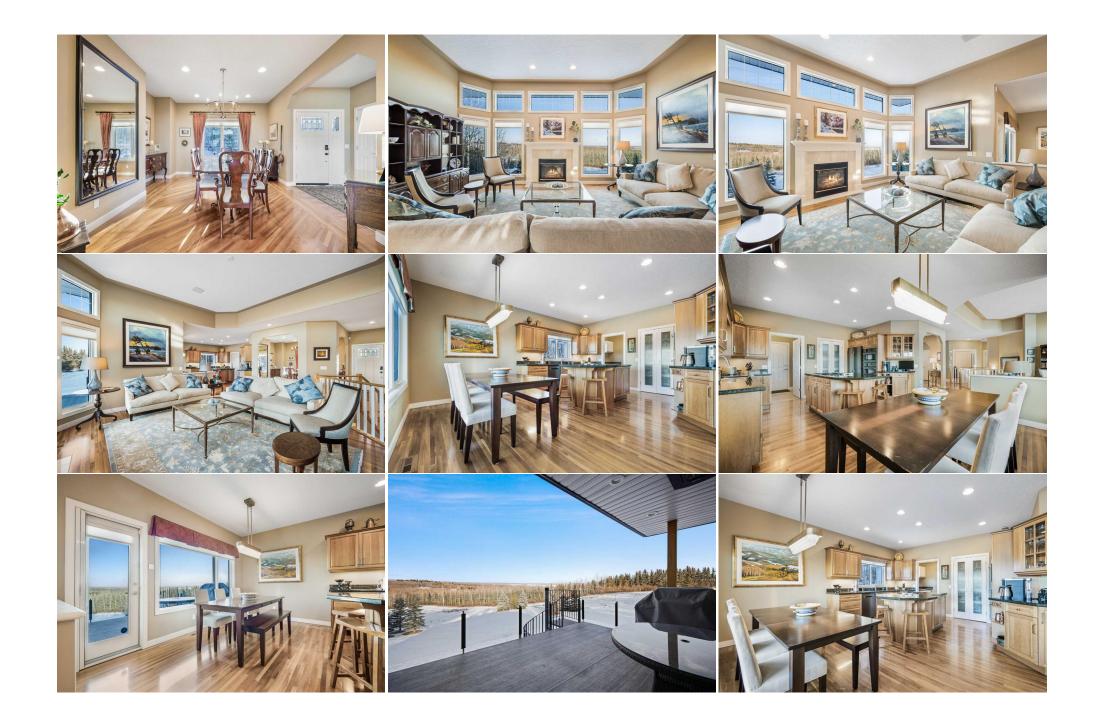

| 3pc Bathroom<br>Foyer                           | Basement<br>Main                                                                                                                                                                                                                    | 8`11" x 5`7"                                                                                                                                                                                                                                                                                                                                                            | <b>5pc Ensuite bath</b><br><b>Storage</b><br>Legal/Tax/Financial                                                                                                                                                                                                                                                               | Main<br>Basement                                                                                                                                                                                                                                                                                    | 14`0" x 7`1"                                                                                                                                                                                                                                                                                                                                                                                                                                                                |
|-------------------------------------------------|-------------------------------------------------------------------------------------------------------------------------------------------------------------------------------------------------------------------------------------|-------------------------------------------------------------------------------------------------------------------------------------------------------------------------------------------------------------------------------------------------------------------------------------------------------------------------------------------------------------------------|--------------------------------------------------------------------------------------------------------------------------------------------------------------------------------------------------------------------------------------------------------------------------------------------------------------------------------|-----------------------------------------------------------------------------------------------------------------------------------------------------------------------------------------------------------------------------------------------------------------------------------------------------|-----------------------------------------------------------------------------------------------------------------------------------------------------------------------------------------------------------------------------------------------------------------------------------------------------------------------------------------------------------------------------------------------------------------------------------------------------------------------------|
| Title:<br>Fee Simple                            |                                                                                                                                                                                                                                     | Zoning:<br>CR                                                                                                                                                                                                                                                                                                                                                           |                                                                                                                                                                                                                                                                                                                                |                                                                                                                                                                                                                                                                                                     |                                                                                                                                                                                                                                                                                                                                                                                                                                                                             |
| Legal Desc:                                     | 9812081                                                                                                                                                                                                                             |                                                                                                                                                                                                                                                                                                                                                                         | Remarks                                                                                                                                                                                                                                                                                                                        |                                                                                                                                                                                                                                                                                                     |                                                                                                                                                                                                                                                                                                                                                                                                                                                                             |
| Pub Rmks:<br>Inclusions:<br>Property Listed By: | IN! **West Valley View<br>impressive design fea<br>built-ins! The CHEF's I<br>vented gas cooktop, u<br>dining room, a den/off<br>west views. The lower<br>bath, a wet bar or win<br>hardwood floor throug<br>with an overhead infra | vs**Mountain views**Walk-out b<br>tures such as a BIG open foyer, l<br>kitchen has been appointed with<br>upgraded built-in stainless steel<br>fice, a full bathroom, and a launc<br>r-level walkout offers another ce<br>e-making room, a storage room,<br>ghout the main floor, knock-down<br>ared heater, staircase to lower 1<br>netry. Don't miss this opportunity | asement**3 bedrooms**3 bathroom*<br>high 9' ceilings, 11' tray ceilings, hig<br>custom raised panel wood cabinet d<br>BOSCH appliances & more. The main<br>dry/mud room. BONUS: A stately prim<br>ntral family room with a gas fireplace<br>, and a 28' x 12' utility room. Other n<br>n ceilings, recessed lighting, A/C, cer | * Many mature trees & all on<br>h-quality hardwood, carpet &<br>oors, GRANITE, a big country<br>floor also features a great ce<br>hary bedroom with a remodel<br>e, a big media room with an a<br>otable upgrades include rem<br>ntral staircase with wood raili<br>versation area with fire pit, o | 5 - 3500+ sf of living space. READY TO MOVE<br>a grassed 3.51 acres of land! You'll find<br>tile floors, round drywall corners & many<br>pantry, a dramatic central island with a<br>entral room with a gas fireplace, a formal<br>ed 5-piece ensuite, walk-in closet & more<br>adjoining storage room, two bedrooms, a full<br>odeled main floor bathroom, gleaming<br>ings, full front verandah, upper 14' x 12' deck<br>versized 30' x 26' two car attached garage<br>'! |