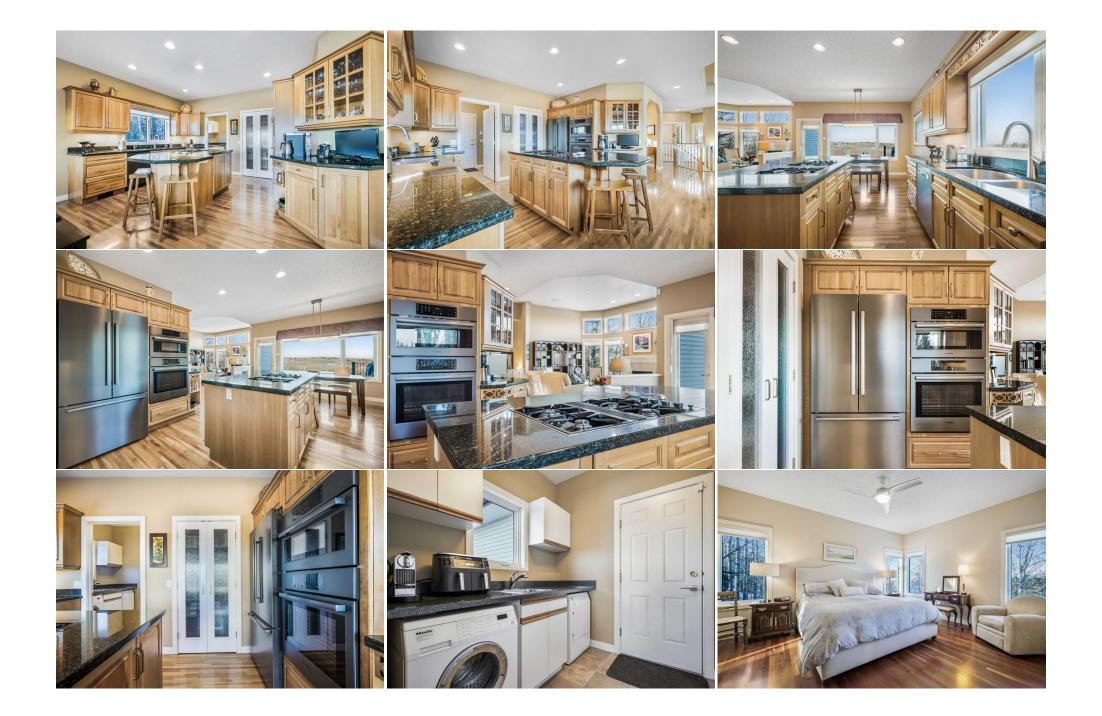

| 3pc Bathroom<br>Foyer                           | Basement<br>Main                                                                                                                                                                                                                    | 8`11" x 5`7"                                                                                                                                                                                                                                                                                                                                                            | <b>5pc Ensuite bath</b><br><b>Storage</b><br>Legal/Tax/Financial                                                                                                                                                                                                                                                               | Main<br>Basement                                                                                                                                                                                                                                                                                    | 14`0" x 7`1"                                                                                                                                                                                                                                                                                                                                                                                                                                                                |
|-------------------------------------------------|-------------------------------------------------------------------------------------------------------------------------------------------------------------------------------------------------------------------------------------|-------------------------------------------------------------------------------------------------------------------------------------------------------------------------------------------------------------------------------------------------------------------------------------------------------------------------------------------------------------------------|--------------------------------------------------------------------------------------------------------------------------------------------------------------------------------------------------------------------------------------------------------------------------------------------------------------------------------|-----------------------------------------------------------------------------------------------------------------------------------------------------------------------------------------------------------------------------------------------------------------------------------------------------|-----------------------------------------------------------------------------------------------------------------------------------------------------------------------------------------------------------------------------------------------------------------------------------------------------------------------------------------------------------------------------------------------------------------------------------------------------------------------------|
| Title:<br>Fee Simple                            |                                                                                                                                                                                                                                     | Zoning:<br>CR                                                                                                                                                                                                                                                                                                                                                           |                                                                                                                                                                                                                                                                                                                                |                                                                                                                                                                                                                                                                                                     |                                                                                                                                                                                                                                                                                                                                                                                                                                                                             |
| Legal Desc:                                     | 9812081                                                                                                                                                                                                                             |                                                                                                                                                                                                                                                                                                                                                                         | Remarks                                                                                                                                                                                                                                                                                                                        |                                                                                                                                                                                                                                                                                                     |                                                                                                                                                                                                                                                                                                                                                                                                                                                                             |
| Pub Rmks:<br>Inclusions:<br>Property Listed By: | IN! **West Valley View<br>impressive design fea<br>built-ins! The CHEF's I<br>vented gas cooktop, u<br>dining room, a den/off<br>west views. The lower<br>bath, a wet bar or win<br>hardwood floor throug<br>with an overhead infra | vs**Mountain views**Walk-out b<br>tures such as a BIG open foyer, l<br>kitchen has been appointed with<br>upgraded built-in stainless steel<br>fice, a full bathroom, and a launc<br>r-level walkout offers another ce<br>e-making room, a storage room,<br>ghout the main floor, knock-down<br>ared heater, staircase to lower 1<br>netry. Don't miss this opportunity | asement**3 bedrooms**3 bathroom*<br>high 9' ceilings, 11' tray ceilings, hig<br>custom raised panel wood cabinet d<br>BOSCH appliances & more. The main<br>dry/mud room. BONUS: A stately prim<br>ntral family room with a gas fireplace<br>, and a 28' x 12' utility room. Other n<br>n ceilings, recessed lighting, A/C, cer | * Many mature trees & all on<br>h-quality hardwood, carpet &<br>oors, GRANITE, a big country<br>floor also features a great ce<br>hary bedroom with a remodel<br>e, a big media room with an a<br>otable upgrades include rem<br>ntral staircase with wood raili<br>versation area with fire pit, o | 5 - 3500+ sf of living space. READY TO MOVE<br>a grassed 3.51 acres of land! You'll find<br>tile floors, round drywall corners & many<br>pantry, a dramatic central island with a<br>entral room with a gas fireplace, a formal<br>ed 5-piece ensuite, walk-in closet & more<br>adjoining storage room, two bedrooms, a full<br>odeled main floor bathroom, gleaming<br>ings, full front verandah, upper 14' x 12' deck<br>versized 30' x 26' two car attached garage<br>'! |