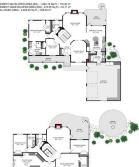

Utilities:

Room Information

| Room                 | Level    | <u>Dimensions</u> | <u>Room</u>    | Level    | <u>Dimensions</u> |
|----------------------|----------|-------------------|----------------|----------|-------------------|
| Living Room          | Main     | 20`2" x 17`5"     | Kitchen        | Main     | 14`1" x 11`1"     |
| Dining Room          | Main     | 15`11" x 11`5"    | Breakfast Nook | Main     | 14`2" x 8`0"      |
| Den                  | Main     | 12`3" x 10`1"     | Laundry        | Main     | 9`11" x 7`5"      |
| Bedroom - Primary    | Main     | 15`8" x 12`3"     | Bedroom        | Basement | 13`4" x 10`0"     |
| Bedroom              | Basement | 13`7" x 9`8"      | Family Room    | Basement | 19`2" x 17`6"     |
| Kitchenette          | Basement | 9`8" x 5`1"       | Game Room      | Basement | 17`5" x 16`3"     |
| Furnace/Utility Room | Basement | 24`8" x 11`10"    | 4pc Bathroom   | Main     |                   |

| 3pc Bathroom<br>Foyer                           | Basement<br>Main                                                                                                                                                                                                                    | 8`11" x 5`7"                                                                                                                                                                                                                                                                                                                                                            | <b>5pc Ensuite bath</b><br><b>Storage</b><br>Legal/Tax/Financial                                                                                                                                                                                                                                                               | Main<br>Basement                                                                                                                                                                                                                                                                                    | 14`0" x 7`1"                                                                                                                                                                                                                                                                                                                                                                                                                                                                |
|-------------------------------------------------|-------------------------------------------------------------------------------------------------------------------------------------------------------------------------------------------------------------------------------------|-------------------------------------------------------------------------------------------------------------------------------------------------------------------------------------------------------------------------------------------------------------------------------------------------------------------------------------------------------------------------|--------------------------------------------------------------------------------------------------------------------------------------------------------------------------------------------------------------------------------------------------------------------------------------------------------------------------------|-----------------------------------------------------------------------------------------------------------------------------------------------------------------------------------------------------------------------------------------------------------------------------------------------------|-----------------------------------------------------------------------------------------------------------------------------------------------------------------------------------------------------------------------------------------------------------------------------------------------------------------------------------------------------------------------------------------------------------------------------------------------------------------------------|
| Title:<br>Fee Simple                            |                                                                                                                                                                                                                                     | Zoning:<br>CR                                                                                                                                                                                                                                                                                                                                                           |                                                                                                                                                                                                                                                                                                                                |                                                                                                                                                                                                                                                                                                     |                                                                                                                                                                                                                                                                                                                                                                                                                                                                             |
| Legal Desc:                                     | 9812081                                                                                                                                                                                                                             |                                                                                                                                                                                                                                                                                                                                                                         | Remarks                                                                                                                                                                                                                                                                                                                        |                                                                                                                                                                                                                                                                                                     |                                                                                                                                                                                                                                                                                                                                                                                                                                                                             |
| Pub Rmks:<br>Inclusions:<br>Property Listed By: | IN! **West Valley View<br>impressive design fea<br>built-ins! The CHEF's I<br>vented gas cooktop, u<br>dining room, a den/off<br>west views. The lower<br>bath, a wet bar or win<br>hardwood floor throug<br>with an overhead infra | vs**Mountain views**Walk-out b<br>tures such as a BIG open foyer, l<br>kitchen has been appointed with<br>upgraded built-in stainless steel<br>fice, a full bathroom, and a launc<br>r-level walkout offers another ce<br>e-making room, a storage room,<br>ghout the main floor, knock-down<br>ared heater, staircase to lower 1<br>netry. Don't miss this opportunity | asement**3 bedrooms**3 bathroom*<br>high 9' ceilings, 11' tray ceilings, hig<br>custom raised panel wood cabinet d<br>BOSCH appliances & more. The main<br>dry/mud room. BONUS: A stately prim<br>ntral family room with a gas fireplace<br>, and a 28' x 12' utility room. Other n<br>n ceilings, recessed lighting, A/C, cer | * Many mature trees & all on<br>h-quality hardwood, carpet &<br>oors, GRANITE, a big country<br>floor also features a great ce<br>hary bedroom with a remodel<br>e, a big media room with an a<br>otable upgrades include rem<br>ntral staircase with wood raili<br>versation area with fire pit, o | 5 - 3500+ sf of living space. READY TO MOVE<br>a grassed 3.51 acres of land! You'll find<br>tile floors, round drywall corners & many<br>pantry, a dramatic central island with a<br>entral room with a gas fireplace, a formal<br>ed 5-piece ensuite, walk-in closet & more<br>adjoining storage room, two bedrooms, a full<br>odeled main floor bathroom, gleaming<br>ings, full front verandah, upper 14' x 12' deck<br>versized 30' x 26' two car attached garage<br>'! |