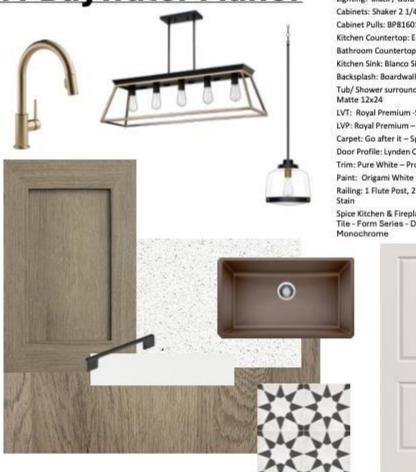

TO VIEW THIS PROPERTY WITH AN A-TEAM BUYER'S AGENT PLEASE CONTACT (587) 700-7123

**541 Baywater Manor** 

Lighting: Black / Gold Cabinets: Shaker 2 1/4" Esterel Cabinet Pulls: BP8160128900 Kitchen Countertop: Elegant White Bathroom Countertop: Flurry Kitchen Sink: Blanco Silgranit U Single - Cafe Backsplash: Boardwalk - Matte White Tub/ Shower surround: E-Muretti White

LVT: Royal Premium -Sapphire LVP: Royal Premium - Mocha Carpet: Go after it - Spinning Wheel Door Profile: Lynden Carrara Trim: Pure White - Profiled

Railing: 1 Flute Post, 2 Knuckle Spindle, Ebony

Spice Kitchen & Fireplace Tile: Memoir - Ames Tile - Form Series - Deco Stellar Monochrome