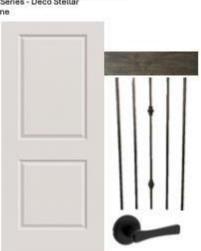

LVT: Royal Premium -Sapphire LVP: Royal Premium - Mocha Carpet: Go after it - Spinning Wheel Door Profile: Lynden Carrara Trim: Pure White - Profiled

Railing: 1 Flute Post, 2 Knuckle Spindle, Ebony

Spice Kitchen & Fireplace Tile: Memoir - Ames Tile - Form Series - Deco Stellar Monochrome