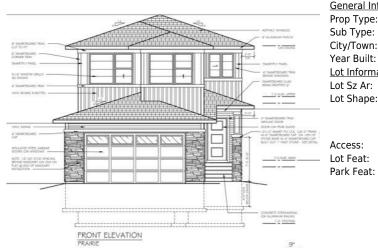

## 541 BAYWATER Manor, Airdrie T4B 0A7

A2188631 01/21/25 List Price: **\$779,900** MLS®#: Area: **Bayside** Listing

Status: Active County: **Airdrie** Change: None Association: Fort McMurray

Date:

**General Information** 

Prop Type: Residential Sub Type: Detached City/Town:

Lot Information

Lot Sz Ar: Lot Shape:

**Airdrie** 2025

Finished Floor Area Abv Saft:

Low Sqft:

4,122 sqft Ttl Sqft:

<u>Parking</u>

2,459

2,459

DOM

<u>Layout</u>

Beds:

Baths:

Style:

1

Ttl Park: 4 2 Garage Sz:

4 (4)

2.5 (2 1)

2 Storey

Lot Feat: Front Yard, Level

**Double Garage Attached** 

## **Utilities and Features**

Roof: **Asphalt Shingle** Heating:

Sewer:

Forced Air, Natural Gas

Ext Feat: None

Construction:

Vinyl Siding, Wood Frame

Flooring:

Carpet, Vinyl, Vinyl Plank

Water Source: Fnd/Bsmt:

**Poured Concrete** 

Dishwasher, Electric Stove, Microwave, Range Hood, Refrigerator Kitchen Appl:

Int Feat: Kitchen Island, Open Floorplan, Walk-In Closet(s)