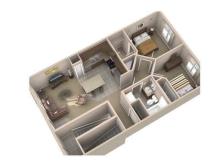

Utilities and Features

| Roof:<br>Heating:<br>Sewer:                  | Asphalt Shingle<br>Forced Air,Natural Gas |                                                                                                                                                                                                                                                                       |                                                | Construction:<br>Vinyl Siding,Wood Fram<br>Flooring: | Vinyl Siding,Wood Frame      |                                             |  |  |  |
|----------------------------------------------|-------------------------------------------|-----------------------------------------------------------------------------------------------------------------------------------------------------------------------------------------------------------------------------------------------------------------------|------------------------------------------------|------------------------------------------------------|------------------------------|---------------------------------------------|--|--|--|
| Ext Feat:                                    | Private Yard                              |                                                                                                                                                                                                                                                                       |                                                | 5                                                    | Carpet,Ceramic Tile,Laminate |                                             |  |  |  |
|                                              |                                           |                                                                                                                                                                                                                                                                       | Water Source:                                  |                                                      |                              |                                             |  |  |  |
|                                              |                                           |                                                                                                                                                                                                                                                                       |                                                | Fnd/Bsmt:                                            |                              |                                             |  |  |  |
|                                              |                                           | Poured Concrete                                                                                                                                                                                                                                                       |                                                |                                                      |                              |                                             |  |  |  |
| Kitchen Appl:                                |                                           | Dishwasher,Dryer,Electric Stove,Garage Control(s),Microwave Hood Fan,Refrigerator,Washer,Window Coverings<br>Breakfast Bar,Ceiling Fan(s),High Ceilings,Kitchen Island,No Animal Home,No Smoking Home,Open Floorplan,Pantry,Quartz Counters,Storage,Walk-In Closet(s) |                                                |                                                      |                              |                                             |  |  |  |
| Int Feat:                                    |                                           |                                                                                                                                                                                                                                                                       |                                                |                                                      |                              |                                             |  |  |  |
| Utilities:                                   |                                           |                                                                                                                                                                                                                                                                       |                                                |                                                      |                              |                                             |  |  |  |
|                                              |                                           |                                                                                                                                                                                                                                                                       |                                                | Room Information                                     |                              |                                             |  |  |  |
|                                              |                                           |                                                                                                                                                                                                                                                                       |                                                |                                                      |                              |                                             |  |  |  |
| <u>Room</u>                                  |                                           | Level                                                                                                                                                                                                                                                                 | <u>Dimensions</u>                              | <u>Room</u>                                          | Level                        | <u>Dimensions</u>                           |  |  |  |
| <u>Room</u><br>Kitchen With I                | Eating Area                               | <u>Level</u><br>Main                                                                                                                                                                                                                                                  | <u>Dimensions</u><br>13`2" x 10`10"            | <u>Room</u><br>Living Room                           | <u>Level</u><br>Main         | <u>Dimensions</u><br>13`2" x 9`9"           |  |  |  |
|                                              |                                           |                                                                                                                                                                                                                                                                       |                                                |                                                      |                              |                                             |  |  |  |
| Kitchen With I                               |                                           | Main                                                                                                                                                                                                                                                                  | 13`2" x 10`10"                                 | Living Room                                          | Main                         | 13`2" x 9`9"                                |  |  |  |
| Kitchen With B<br>Bedroom - Pri              |                                           | Main<br>Main                                                                                                                                                                                                                                                          | 13`2" x 10`10"<br>10`5" x 9`11"                | Living Room<br>Bedroom                               | Main<br>Main                 | 13`2" x 9`9"<br>10`5" x 8`2"                |  |  |  |
| Kitchen With I<br>Bedroom - Prin<br>Entrance | imary                                     | Main<br>Main<br>Main                                                                                                                                                                                                                                                  | 13`2" x 10`10"<br>10`5" x 9`11"<br>3`7" x 3`7" | Living Room<br>Bedroom<br>Walk-In Closet             | Main<br>Main<br>Main         | 13`2" x 9`9"<br>10`5" x 8`2"<br>6`6" x 4`9" |  |  |  |

| Condo Fee:<br><b>\$210</b>                      |                                                                                                                                                                                                                                                                                                                                                                                                                                                                                                                                                                                                                                                                                                                                                                                                                                                                                                                                                                                                                                                        | Title:<br><b>Fee Simple</b><br>Fee Freq:<br><b>Monthly</b> |        | Zoning:<br>M-1 |  |  |
|-------------------------------------------------|--------------------------------------------------------------------------------------------------------------------------------------------------------------------------------------------------------------------------------------------------------------------------------------------------------------------------------------------------------------------------------------------------------------------------------------------------------------------------------------------------------------------------------------------------------------------------------------------------------------------------------------------------------------------------------------------------------------------------------------------------------------------------------------------------------------------------------------------------------------------------------------------------------------------------------------------------------------------------------------------------------------------------------------------------------|------------------------------------------------------------|--------|----------------|--|--|
| Legal Desc:                                     | 1612254                                                                                                                                                                                                                                                                                                                                                                                                                                                                                                                                                                                                                                                                                                                                                                                                                                                                                                                                                                                                                                                | -                                                          | emarks |                |  |  |
| Pub Rmks:<br>Inclusions:<br>Property Listed By: | This gorgeous 2 bed, 1 bath townhome is located in the highly sought after community of Evanston and shows like new. Built by award-winning Brookfield<br>Residential, this homes offers the convenience of a double attached garage plus a fenced front courtyard. The open floor plan consists of high ceilings, gleaming<br>laminate flooring in the main living area and large windows that bring in tons of natural sunlight. The kitchen offers upgraded S/S appliances, custom white<br>cabinets, quartz counter-tops plus a large center island/breakfast bar that overlooks the separate dining area and large living room. Two good sized bedrooms, a<br>4pc bath plus laundry area complete this lovely home. Additional bonuses include: Low condo dues, an attached double garage (tandem) plus new luxury carpet in<br>the bedrooms, faucets and fresh paint through-out. Locate close to schools, parks, walking paths, restaurants, Sobeys, Shoppers Drug Mart, City transit and easy<br>access to main roadways.<br>None<br>2% Realty |                                                            |        |                |  |  |