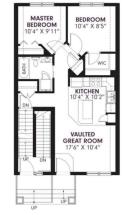

Utilities and Features

| Roof:<br>Heating:<br>Sewer:                  | Asphalt Shingle<br>Forced Air,Natural Gas |                                                                                                                                                                                                                                                                       |                                                | Construction:<br>Vinyl Siding,Wood Fram<br>Flooring: | Vinyl Siding,Wood Frame      |                                             |  |  |  |
|----------------------------------------------|-------------------------------------------|-----------------------------------------------------------------------------------------------------------------------------------------------------------------------------------------------------------------------------------------------------------------------|------------------------------------------------|------------------------------------------------------|------------------------------|---------------------------------------------|--|--|--|
| Ext Feat:                                    | Private Yard                              |                                                                                                                                                                                                                                                                       |                                                | 5                                                    | Carpet,Ceramic Tile,Laminate |                                             |  |  |  |
|                                              |                                           |                                                                                                                                                                                                                                                                       | Water Source:                                  |                                                      |                              |                                             |  |  |  |
|                                              |                                           |                                                                                                                                                                                                                                                                       |                                                | Fnd/Bsmt:                                            |                              |                                             |  |  |  |
|                                              |                                           | Poured Concrete                                                                                                                                                                                                                                                       |                                                |                                                      |                              |                                             |  |  |  |
| Kitchen Appl:                                |                                           | Dishwasher,Dryer,Electric Stove,Garage Control(s),Microwave Hood Fan,Refrigerator,Washer,Window Coverings<br>Breakfast Bar,Ceiling Fan(s),High Ceilings,Kitchen Island,No Animal Home,No Smoking Home,Open Floorplan,Pantry,Quartz Counters,Storage,Walk-In Closet(s) |                                                |                                                      |                              |                                             |  |  |  |
| Int Feat:                                    |                                           |                                                                                                                                                                                                                                                                       |                                                |                                                      |                              |                                             |  |  |  |
| Utilities:                                   |                                           |                                                                                                                                                                                                                                                                       |                                                |                                                      |                              |                                             |  |  |  |
|                                              |                                           |                                                                                                                                                                                                                                                                       |                                                | Room Information                                     |                              |                                             |  |  |  |
|                                              |                                           |                                                                                                                                                                                                                                                                       |                                                |                                                      |                              |                                             |  |  |  |
| <u>Room</u>                                  |                                           | Level                                                                                                                                                                                                                                                                 | <u>Dimensions</u>                              | <u>Room</u>                                          | Level                        | <u>Dimensions</u>                           |  |  |  |
| <u>Room</u><br>Kitchen With I                | Eating Area                               | <u>Level</u><br>Main                                                                                                                                                                                                                                                  | <u>Dimensions</u><br>13`2" x 10`10"            | <u>Room</u><br>Living Room                           | <u>Level</u><br>Main         | <u>Dimensions</u><br>13`2" x 9`9"           |  |  |  |
|                                              |                                           |                                                                                                                                                                                                                                                                       |                                                |                                                      |                              |                                             |  |  |  |
| Kitchen With I                               |                                           | Main                                                                                                                                                                                                                                                                  | 13`2" x 10`10"                                 | Living Room                                          | Main                         | 13`2" x 9`9"                                |  |  |  |
| Kitchen With B<br>Bedroom - Pri              |                                           | Main<br>Main                                                                                                                                                                                                                                                          | 13`2" x 10`10"<br>10`5" x 9`11"                | Living Room<br>Bedroom                               | Main<br>Main                 | 13`2" x 9`9"<br>10`5" x 8`2"                |  |  |  |
| Kitchen With I<br>Bedroom - Prin<br>Entrance | imary                                     | Main<br>Main<br>Main                                                                                                                                                                                                                                                  | 13`2" x 10`10"<br>10`5" x 9`11"<br>3`7" x 3`7" | Living Room<br>Bedroom<br>Walk-In Closet             | Main<br>Main<br>Main         | 13`2" x 9`9"<br>10`5" x 8`2"<br>6`6" x 4`9" |  |  |  |