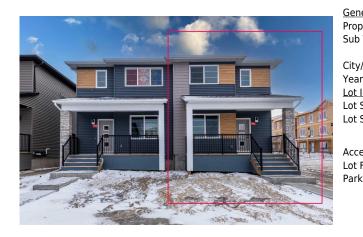

## 1886 CORNERSTONE Boulevard, Calgary T3N 1H3

| MLS®#:  | A2188673 | Area:   | Cornerstone | Listing<br>Date: | 01/20/25 | List Price: <b>\$625,000</b> |
|---------|----------|---------|-------------|------------------|----------|------------------------------|
| Status: | Active   | County: | Calgary     | Change:          | None     | Association: Fort McMurray   |

| neral Information |                                     |                    |       | DOM                         |                       |  |
|-------------------|-------------------------------------|--------------------|-------|-----------------------------|-----------------------|--|
| ор Туре:          | Residential                         |                    |       | 1                           |                       |  |
| b Type:           | Semi Detached                       | (Half              |       | <u>Layout</u>               |                       |  |
|                   | Duplex)                             | Finished Floor Are | ea    | Beds:                       | 3 (3 )                |  |
| y/Town:           | Calgary                             | Abv Sqft:          | 1,664 | Baths:                      | 2.5 (2 1)             |  |
| ar Built:         | 2025                                | Low Sqft:          |       | Style:                      | 2 Storey,Side by Side |  |
| t Information     |                                     | Ttl Sqft:          | 1,664 |                             |                       |  |
| t Sz Ar:          | 2,692 sqft                          |                    |       | De alcia a                  |                       |  |
| t Shape:          |                                     |                    |       | <u>Parking</u><br>Ttl Park: | 2                     |  |
|                   |                                     |                    |       |                             | _                     |  |
|                   |                                     |                    |       | Garage Sz:                  | 0                     |  |
| cess:             |                                     |                    |       |                             |                       |  |
| t Feat:           | Back Lane,Back Yard,Street Lighting |                    |       |                             |                       |  |
| rk Feat:          | Off Street                          |                    |       |                             |                       |  |

| Title:<br><b>Fee Simple</b><br>Legal Desc:      | Zoning:<br>R-G<br>2311614                                                                                                                                                                                                                                                                                                                                                                                                                                                                                                                                                                                                                                                                                                                                                                                                                                                                                                                                                                                                                                                                                                      |  |  |  |
|-------------------------------------------------|--------------------------------------------------------------------------------------------------------------------------------------------------------------------------------------------------------------------------------------------------------------------------------------------------------------------------------------------------------------------------------------------------------------------------------------------------------------------------------------------------------------------------------------------------------------------------------------------------------------------------------------------------------------------------------------------------------------------------------------------------------------------------------------------------------------------------------------------------------------------------------------------------------------------------------------------------------------------------------------------------------------------------------------------------------------------------------------------------------------------------------|--|--|--|
|                                                 | Remarks                                                                                                                                                                                                                                                                                                                                                                                                                                                                                                                                                                                                                                                                                                                                                                                                                                                                                                                                                                                                                                                                                                                        |  |  |  |
| Pub Rmks:<br>Inclusions:<br>Property Listed By: | ********BRAND NEW NEVER OCCUPIED*** Welcome to this beautiful 1665 sqft duplex with all the modern touches, excellent home in the most favorite north east<br>community of CORNERSTONE. This attractive open floor plan home comes with lot of features and up grades. The main entrance leads to the very big front facing<br>living room. The gorgeous modern kitchen overlooks both the dining room and living room with a very wide and bright window. Kitchen features with beautiful<br>centre island , White cabinets, stainless steel appliances, beautiful big pantry. Access the deck and backyard through the mud area right beside the kitchen. Also<br>you will find powder room next to the back entrance. Very nice stylish stairs lead you to the upper floor which consists of three good size bedrooms and bonus roon<br>. Primary bed with 3 pc ensuite and walk in closet and an other common bath complete this wonderful upper floor plan of this gorgeous duplex. Basement side<br>entrance ,roughing and one good size window is waiting for new owner ideas.<br>N/A<br>Real Estate Professionals Inc. |  |  |  |