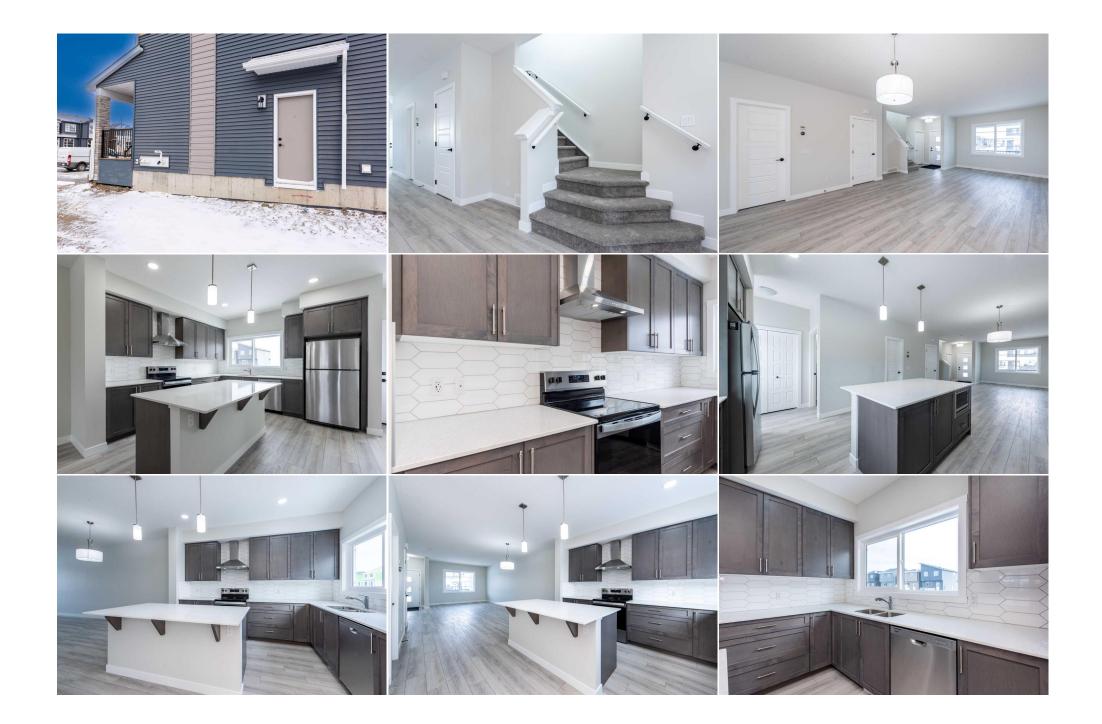

Utilities and Features

| Roof:<br>Heating:<br>Sewer:                                                     | Asphalt Shingle<br>Forced Air            |                                                                                                     |                                                                                                     | Concrete,Vinyl Siding,Wood Frame<br>Flooring:<br>Carpet,Tile,Vinyl Plank<br>Water Source:<br>Fnd/Bsmt:<br>Poured Concrete |                                                                                                |  |
|---------------------------------------------------------------------------------|------------------------------------------|-----------------------------------------------------------------------------------------------------|-----------------------------------------------------------------------------------------------------|---------------------------------------------------------------------------------------------------------------------------|------------------------------------------------------------------------------------------------|--|
| Ext Feat:<br>Kitchen Appl:                                                      | Covered Courtyard<br>Dishwasher,Electric | Stove, Microwave, Refrigerator, Wash                                                                | Carpet, Tile, Vinyl Plank<br>Water Source:<br>Fnd/Bsmt:<br>Poured Concrete                          |                                                                                                                           |                                                                                                |  |
| Int Feat:<br>Utilities:                                                         | Kitchen Island,Pantr                     |                                                                                                     | Room Information                                                                                    |                                                                                                                           |                                                                                                |  |
| Room<br>2pc Bathroom<br>Kitchen<br>3pc Ensuite bat<br>Bedroom<br>Bedroom - Prim | Upper                                    | <u>Dimensions</u><br>5`3" x 5`6"<br>13`2" x 12`4"<br>7`10" x 7`3"<br>9`5" x 12`11"<br>10`9" x 15`6" | Room<br>Dining Room<br>Living Room<br>4pc Bathroom<br>Bedroom<br>Family Room<br>Legal/Tax/Financial | <u>Level</u><br>Main<br>Main<br>Upper<br>Upper<br>Upper                                                                   | Dimensions<br>13`2" x 11`4"<br>15`1" x 16`5"<br>5`1" x 7`10"<br>9`3" x 7`10"<br>12`10" x 13`0" |  |

| Title:<br><b>Fee Simple</b><br>Legal Desc:      | Zoning:<br>R-G<br>2311614                                                                                                                                                                                                                                                                                                                                                                                                                                                                                                                                                                                                                                                                                                                                                                                                                                                                                                                                                                                                                                                                                                      |  |  |  |
|-------------------------------------------------|--------------------------------------------------------------------------------------------------------------------------------------------------------------------------------------------------------------------------------------------------------------------------------------------------------------------------------------------------------------------------------------------------------------------------------------------------------------------------------------------------------------------------------------------------------------------------------------------------------------------------------------------------------------------------------------------------------------------------------------------------------------------------------------------------------------------------------------------------------------------------------------------------------------------------------------------------------------------------------------------------------------------------------------------------------------------------------------------------------------------------------|--|--|--|
|                                                 | Remarks                                                                                                                                                                                                                                                                                                                                                                                                                                                                                                                                                                                                                                                                                                                                                                                                                                                                                                                                                                                                                                                                                                                        |  |  |  |
| Pub Rmks:<br>Inclusions:<br>Property Listed By: | ********BRAND NEW NEVER OCCUPIED*** Welcome to this beautiful 1665 sqft duplex with all the modern touches, excellent home in the most favorite north east<br>community of CORNERSTONE. This attractive open floor plan home comes with lot of features and up grades. The main entrance leads to the very big front facing<br>living room. The gorgeous modern kitchen overlooks both the dining room and living room with a very wide and bright window. Kitchen features with beautiful<br>centre island , White cabinets, stainless steel appliances, beautiful big pantry. Access the deck and backyard through the mud area right beside the kitchen. Also<br>you will find powder room next to the back entrance. Very nice stylish stairs lead you to the upper floor which consists of three good size bedrooms and bonus roon<br>. Primary bed with 3 pc ensuite and walk in closet and an other common bath complete this wonderful upper floor plan of this gorgeous duplex. Basement side<br>entrance ,roughing and one good size window is waiting for new owner ideas.<br>N/A<br>Real Estate Professionals Inc. |  |  |  |