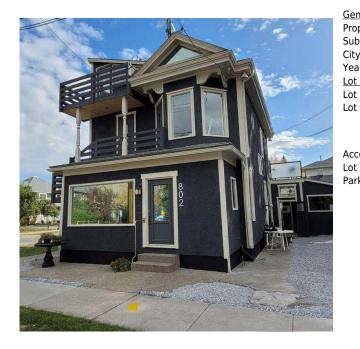

## 802 9 Street, Calgary TOK 0E0

| MLS®#:  | A2188701 | Area:   | Inglewood | Listing<br>Date: | 01/18/25 | List Price: \$859,900      |
|---------|----------|---------|-----------|------------------|----------|----------------------------|
| Status: | Active   | County: | Calgary   | Change:          | None     | Association: Fort McMurray |

| <u>Room</u>      | Level                                                                                                                           | Dimensions                                                                                                                                                                                    | <u>Room</u>                                                                                                                                                                                      | Level                                                                                                                                                           | <u>Dimensions</u>                                                                                                                                                                                                                                                                                                      |  |  |  |
|------------------|---------------------------------------------------------------------------------------------------------------------------------|-----------------------------------------------------------------------------------------------------------------------------------------------------------------------------------------------|--------------------------------------------------------------------------------------------------------------------------------------------------------------------------------------------------|-----------------------------------------------------------------------------------------------------------------------------------------------------------------|------------------------------------------------------------------------------------------------------------------------------------------------------------------------------------------------------------------------------------------------------------------------------------------------------------------------|--|--|--|
| Dining Room      | Main                                                                                                                            | 11`5" x 13`4"                                                                                                                                                                                 | Kitchen                                                                                                                                                                                          | Main                                                                                                                                                            | 10`3" x 13`9"                                                                                                                                                                                                                                                                                                          |  |  |  |
| Living Room      | Main                                                                                                                            | 10`11" x 13`11"                                                                                                                                                                               | 2pc Bathroom                                                                                                                                                                                     | Main                                                                                                                                                            | 0`0" x 0`0"                                                                                                                                                                                                                                                                                                            |  |  |  |
| Bedroom          | Second                                                                                                                          | 10`5" x 8`5"                                                                                                                                                                                  | Bedroom                                                                                                                                                                                          | Second                                                                                                                                                          | 10`5" x 13`1"                                                                                                                                                                                                                                                                                                          |  |  |  |
| Office           | Second                                                                                                                          | 10`5" x 7`7"                                                                                                                                                                                  | Living Room                                                                                                                                                                                      | Second                                                                                                                                                          | 10`4" x 11`8"                                                                                                                                                                                                                                                                                                          |  |  |  |
| 4pc Bathroom     | Second                                                                                                                          | 0`0" x 0`0"                                                                                                                                                                                   | Office                                                                                                                                                                                           | Third                                                                                                                                                           | 7`2" x 5`11"                                                                                                                                                                                                                                                                                                           |  |  |  |
| 4pc Ensuite bath | Third                                                                                                                           | 0`0" x 0`0"                                                                                                                                                                                   | Bedroom - Primary                                                                                                                                                                                | Third                                                                                                                                                           | 13`9" x 15`10"                                                                                                                                                                                                                                                                                                         |  |  |  |
| 3pc Bathroom     | Basement                                                                                                                        | 0`0" x 0`0"                                                                                                                                                                                   | Kitchen                                                                                                                                                                                          | Basement                                                                                                                                                        | 7`10" x 8`2"                                                                                                                                                                                                                                                                                                           |  |  |  |
| Living Room      | Basement                                                                                                                        | 11`4" x 9`5"                                                                                                                                                                                  | Bedroom                                                                                                                                                                                          | Basement                                                                                                                                                        | 5`4" x 9`8"                                                                                                                                                                                                                                                                                                            |  |  |  |
|                  |                                                                                                                                 |                                                                                                                                                                                               | Legal/Tax/Financial                                                                                                                                                                              |                                                                                                                                                                 |                                                                                                                                                                                                                                                                                                                        |  |  |  |
| Title:           |                                                                                                                                 | Zoning:                                                                                                                                                                                       |                                                                                                                                                                                                  |                                                                                                                                                                 |                                                                                                                                                                                                                                                                                                                        |  |  |  |
| Fee Simple       |                                                                                                                                 | R-C2                                                                                                                                                                                          |                                                                                                                                                                                                  |                                                                                                                                                                 |                                                                                                                                                                                                                                                                                                                        |  |  |  |
| Legal Desc:      | A2                                                                                                                              |                                                                                                                                                                                               |                                                                                                                                                                                                  |                                                                                                                                                                 |                                                                                                                                                                                                                                                                                                                        |  |  |  |
|                  | Remarks                                                                                                                         |                                                                                                                                                                                               |                                                                                                                                                                                                  |                                                                                                                                                                 |                                                                                                                                                                                                                                                                                                                        |  |  |  |
| Pub Rmks:        | single-family home in<br>exceptional lifestyle in<br>shops to exquisite din<br>stunning Victorian sta<br>for an additional bedr | the heart of Inglewood! This beaut<br>n central Calgary. This home seamle<br>ing and amazing live entertainmen<br>ircase leads to the second floor, wi<br>oom, office, or Zen space, offering | ifully situated residence suits fami<br>essly blends historic charm with m<br>t. Step inside to discover an invitir<br>nich features four bedrooms with b<br>incredible skyline and river views. | lies, professionals, investors<br>odern amenities, located ste<br>ng open plan with large wind<br>balconies boasting skyline vie<br>The upper levels are comple | s remarkable Victorian-style three-story<br>s, and anyone looking to experience an<br>sps away from everything from boutique<br>ows, high ceilings, and updated flooring. A<br>ews. There is also a bonus loft level, perfect<br>te with two full bathrooms. Many upgrades<br>uite with a separate entrance. This one- |  |  |  |