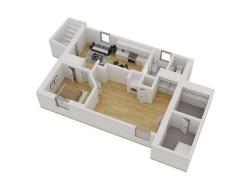

| <u>Room</u>      | Level                                                                                                                           | Dimensions                                                                                                                                                                                    | <u>Room</u>                                                                                                                                                                                      | Level                                                                                                                                                           | <u>Dimensions</u>                                                                                                                                                                                                                                                                                                      |  |  |  |
|------------------|---------------------------------------------------------------------------------------------------------------------------------|-----------------------------------------------------------------------------------------------------------------------------------------------------------------------------------------------|--------------------------------------------------------------------------------------------------------------------------------------------------------------------------------------------------|-----------------------------------------------------------------------------------------------------------------------------------------------------------------|------------------------------------------------------------------------------------------------------------------------------------------------------------------------------------------------------------------------------------------------------------------------------------------------------------------------|--|--|--|
| Dining Room      | Main                                                                                                                            | 11`5" x 13`4"                                                                                                                                                                                 | Kitchen                                                                                                                                                                                          | Main                                                                                                                                                            | 10`3" x 13`9"                                                                                                                                                                                                                                                                                                          |  |  |  |
| Living Room      | Main                                                                                                                            | 10`11" x 13`11"                                                                                                                                                                               | 2pc Bathroom                                                                                                                                                                                     | Main                                                                                                                                                            | 0`0" x 0`0"                                                                                                                                                                                                                                                                                                            |  |  |  |
| Bedroom          | Second                                                                                                                          | 10`5" x 8`5"                                                                                                                                                                                  | Bedroom                                                                                                                                                                                          | Second                                                                                                                                                          | 10`5" x 13`1"                                                                                                                                                                                                                                                                                                          |  |  |  |
| Office           | Second                                                                                                                          | 10`5" x 7`7"                                                                                                                                                                                  | Living Room                                                                                                                                                                                      | Second                                                                                                                                                          | 10`4" x 11`8"                                                                                                                                                                                                                                                                                                          |  |  |  |
| 4pc Bathroom     | Second                                                                                                                          | 0`0" x 0`0"                                                                                                                                                                                   | Office                                                                                                                                                                                           | Third                                                                                                                                                           | 7`2" x 5`11"                                                                                                                                                                                                                                                                                                           |  |  |  |
| 4pc Ensuite bath | Third                                                                                                                           | 0`0" x 0`0"                                                                                                                                                                                   | Bedroom - Primary                                                                                                                                                                                | Third                                                                                                                                                           | 13`9" x 15`10"                                                                                                                                                                                                                                                                                                         |  |  |  |
| 3pc Bathroom     | Basement                                                                                                                        | 0`0" x 0`0"                                                                                                                                                                                   | Kitchen                                                                                                                                                                                          | Basement                                                                                                                                                        | 7`10" x 8`2"                                                                                                                                                                                                                                                                                                           |  |  |  |
| Living Room      | Basement                                                                                                                        | 11`4" x 9`5"                                                                                                                                                                                  | Bedroom                                                                                                                                                                                          | Basement                                                                                                                                                        | 5`4" x 9`8"                                                                                                                                                                                                                                                                                                            |  |  |  |
|                  |                                                                                                                                 |                                                                                                                                                                                               | Legal/Tax/Financial                                                                                                                                                                              |                                                                                                                                                                 |                                                                                                                                                                                                                                                                                                                        |  |  |  |
| Title:           |                                                                                                                                 | Zoning:                                                                                                                                                                                       |                                                                                                                                                                                                  |                                                                                                                                                                 |                                                                                                                                                                                                                                                                                                                        |  |  |  |
| Fee Simple       |                                                                                                                                 | R-C2                                                                                                                                                                                          |                                                                                                                                                                                                  |                                                                                                                                                                 |                                                                                                                                                                                                                                                                                                                        |  |  |  |
| Legal Desc:      | A2                                                                                                                              |                                                                                                                                                                                               |                                                                                                                                                                                                  |                                                                                                                                                                 |                                                                                                                                                                                                                                                                                                                        |  |  |  |
|                  | Remarks                                                                                                                         |                                                                                                                                                                                               |                                                                                                                                                                                                  |                                                                                                                                                                 |                                                                                                                                                                                                                                                                                                                        |  |  |  |
| Pub Rmks:        | single-family home in<br>exceptional lifestyle in<br>shops to exquisite din<br>stunning Victorian sta<br>for an additional bedr | the heart of Inglewood! This beaut<br>n central Calgary. This home seamle<br>ing and amazing live entertainmen<br>ircase leads to the second floor, wi<br>oom, office, or Zen space, offering | ifully situated residence suits fami<br>essly blends historic charm with m<br>t. Step inside to discover an invitir<br>nich features four bedrooms with b<br>incredible skyline and river views. | lies, professionals, investors<br>odern amenities, located ste<br>ng open plan with large wind<br>balconies boasting skyline vie<br>The upper levels are comple | s remarkable Victorian-style three-story<br>s, and anyone looking to experience an<br>sps away from everything from boutique<br>ows, high ceilings, and updated flooring. A<br>ews. There is also a bonus loft level, perfect<br>te with two full bathrooms. Many upgrades<br>uite with a separate entrance. This one- |  |  |  |

## TO VIEW THIS PROPERTY WITH AN A-TEAM BUYER'S AGENT PLEASE CONTACT (587) 700-7123

802 9 St SE, Calgary, AB Main Building: Total Exterior Area Above Grade 1892 sq ft

Boom Measurements
Outrie: Felorusiry 22, 2014