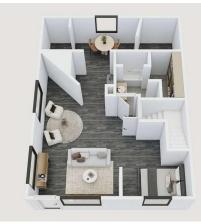

| <u>Room</u>      | Level                                                                                                                           | Dimensions                                                                                                                                                                                    | <u>Room</u>                                                                                                                                                                                      | Level                                                                                                                                                           | <u>Dimensions</u>                                                                                                                                                                                                                                                                                                      |  |  |  |
|------------------|---------------------------------------------------------------------------------------------------------------------------------|-----------------------------------------------------------------------------------------------------------------------------------------------------------------------------------------------|--------------------------------------------------------------------------------------------------------------------------------------------------------------------------------------------------|-----------------------------------------------------------------------------------------------------------------------------------------------------------------|------------------------------------------------------------------------------------------------------------------------------------------------------------------------------------------------------------------------------------------------------------------------------------------------------------------------|--|--|--|
| Dining Room      | Main                                                                                                                            | 11`5" x 13`4"                                                                                                                                                                                 | Kitchen                                                                                                                                                                                          | Main                                                                                                                                                            | 10`3" x 13`9"                                                                                                                                                                                                                                                                                                          |  |  |  |
| Living Room      | Main                                                                                                                            | 10`11" x 13`11"                                                                                                                                                                               | 2pc Bathroom                                                                                                                                                                                     | Main                                                                                                                                                            | 0`0" x 0`0"                                                                                                                                                                                                                                                                                                            |  |  |  |
| Bedroom          | Second                                                                                                                          | 10`5" x 8`5"                                                                                                                                                                                  | Bedroom                                                                                                                                                                                          | Second                                                                                                                                                          | 10`5" x 13`1"                                                                                                                                                                                                                                                                                                          |  |  |  |
| Office           | Second                                                                                                                          | 10`5" x 7`7"                                                                                                                                                                                  | Living Room                                                                                                                                                                                      | Second                                                                                                                                                          | 10`4" x 11`8"                                                                                                                                                                                                                                                                                                          |  |  |  |
| 4pc Bathroom     | Second                                                                                                                          | 0`0" x 0`0"                                                                                                                                                                                   | Office                                                                                                                                                                                           | Third                                                                                                                                                           | 7`2" x 5`11"                                                                                                                                                                                                                                                                                                           |  |  |  |
| 4pc Ensuite bath | Third                                                                                                                           | 0`0" x 0`0"                                                                                                                                                                                   | Bedroom - Primary                                                                                                                                                                                | Third                                                                                                                                                           | 13`9" x 15`10"                                                                                                                                                                                                                                                                                                         |  |  |  |
| 3pc Bathroom     | Basement                                                                                                                        | 0`0" x 0`0"                                                                                                                                                                                   | Kitchen                                                                                                                                                                                          | Basement                                                                                                                                                        | 7`10" x 8`2"                                                                                                                                                                                                                                                                                                           |  |  |  |
| Living Room      | Basement                                                                                                                        | 11`4" x 9`5"                                                                                                                                                                                  | Bedroom                                                                                                                                                                                          | Basement                                                                                                                                                        | 5`4" x 9`8"                                                                                                                                                                                                                                                                                                            |  |  |  |
|                  |                                                                                                                                 |                                                                                                                                                                                               | Legal/Tax/Financial                                                                                                                                                                              |                                                                                                                                                                 |                                                                                                                                                                                                                                                                                                                        |  |  |  |
| Title:           |                                                                                                                                 | Zoning:                                                                                                                                                                                       |                                                                                                                                                                                                  |                                                                                                                                                                 |                                                                                                                                                                                                                                                                                                                        |  |  |  |
| Fee Simple       |                                                                                                                                 | R-C2                                                                                                                                                                                          |                                                                                                                                                                                                  |                                                                                                                                                                 |                                                                                                                                                                                                                                                                                                                        |  |  |  |
| Legal Desc:      | A2                                                                                                                              |                                                                                                                                                                                               |                                                                                                                                                                                                  |                                                                                                                                                                 |                                                                                                                                                                                                                                                                                                                        |  |  |  |
|                  | Remarks                                                                                                                         |                                                                                                                                                                                               |                                                                                                                                                                                                  |                                                                                                                                                                 |                                                                                                                                                                                                                                                                                                                        |  |  |  |
| Pub Rmks:        | single-family home in<br>exceptional lifestyle in<br>shops to exquisite din<br>stunning Victorian sta<br>for an additional bedr | the heart of Inglewood! This beaut<br>n central Calgary. This home seamle<br>ing and amazing live entertainmen<br>ircase leads to the second floor, wi<br>oom, office, or Zen space, offering | ifully situated residence suits fami<br>essly blends historic charm with m<br>t. Step inside to discover an invitir<br>nich features four bedrooms with b<br>incredible skyline and river views. | lies, professionals, investors<br>odern amenities, located ste<br>ng open plan with large wind<br>balconies boasting skyline vie<br>The upper levels are comple | s remarkable Victorian-style three-story<br>s, and anyone looking to experience an<br>sps away from everything from boutique<br>ows, high ceilings, and updated flooring. A<br>ews. There is also a bonus loft level, perfect<br>te with two full bathrooms. Many upgrades<br>uite with a separate entrance. This one- |  |  |  |

Common Common Section 4: Common Common

802 9 St SE, Calgary, AB

BASEMENT FLOOR PLAN PERSPECTIVE