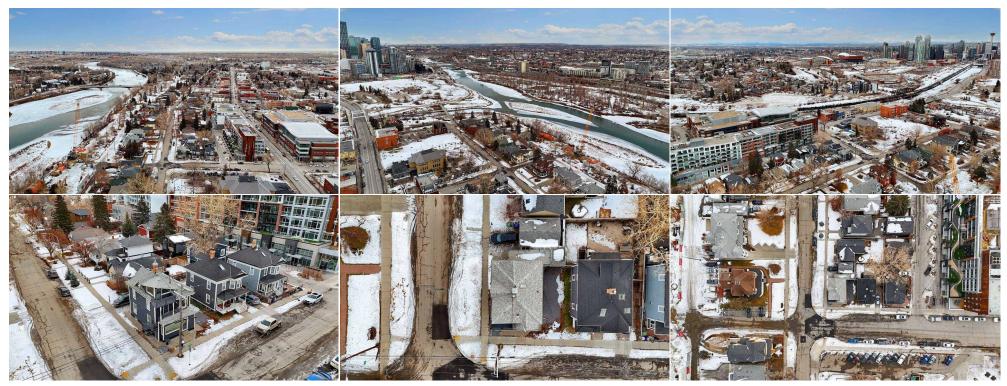

| <u>Room</u>      | Level                                                                                                                           | Dimensions                                                                                                                                                                                    | <u>Room</u>                                                                                                                                                                                      | Level                                                                                                                                                           | <u>Dimensions</u>                                                                                                                                                                                                                                                                                                      |  |  |  |
|------------------|---------------------------------------------------------------------------------------------------------------------------------|-----------------------------------------------------------------------------------------------------------------------------------------------------------------------------------------------|--------------------------------------------------------------------------------------------------------------------------------------------------------------------------------------------------|-----------------------------------------------------------------------------------------------------------------------------------------------------------------|------------------------------------------------------------------------------------------------------------------------------------------------------------------------------------------------------------------------------------------------------------------------------------------------------------------------|--|--|--|
| Dining Room      | Main                                                                                                                            | 11`5" x 13`4"                                                                                                                                                                                 | Kitchen                                                                                                                                                                                          | Main                                                                                                                                                            | 10`3" x 13`9"                                                                                                                                                                                                                                                                                                          |  |  |  |
| Living Room      | Main                                                                                                                            | 10`11" x 13`11"                                                                                                                                                                               | 2pc Bathroom                                                                                                                                                                                     | Main                                                                                                                                                            | 0`0" x 0`0"                                                                                                                                                                                                                                                                                                            |  |  |  |
| Bedroom          | Second                                                                                                                          | 10`5" x 8`5"                                                                                                                                                                                  | Bedroom                                                                                                                                                                                          | Second                                                                                                                                                          | 10`5" x 13`1"                                                                                                                                                                                                                                                                                                          |  |  |  |
| Office           | Second                                                                                                                          | 10`5" x 7`7"                                                                                                                                                                                  | Living Room                                                                                                                                                                                      | Second                                                                                                                                                          | 10`4" x 11`8"                                                                                                                                                                                                                                                                                                          |  |  |  |
| 4pc Bathroom     | Second                                                                                                                          | 0`0" x 0`0"                                                                                                                                                                                   | Office                                                                                                                                                                                           | Third                                                                                                                                                           | 7`2" x 5`11"                                                                                                                                                                                                                                                                                                           |  |  |  |
| 4pc Ensuite bath | Third                                                                                                                           | 0`0" x 0`0"                                                                                                                                                                                   | Bedroom - Primary                                                                                                                                                                                | Third                                                                                                                                                           | 13`9" x 15`10"                                                                                                                                                                                                                                                                                                         |  |  |  |
| 3pc Bathroom     | Basement                                                                                                                        | 0`0" x 0`0"                                                                                                                                                                                   | Kitchen                                                                                                                                                                                          | Basement                                                                                                                                                        | 7`10" x 8`2"                                                                                                                                                                                                                                                                                                           |  |  |  |
| Living Room      | Basement                                                                                                                        | 11`4" x 9`5"                                                                                                                                                                                  | Bedroom                                                                                                                                                                                          | Basement                                                                                                                                                        | 5`4" x 9`8"                                                                                                                                                                                                                                                                                                            |  |  |  |
|                  |                                                                                                                                 |                                                                                                                                                                                               | Legal/Tax/Financial                                                                                                                                                                              |                                                                                                                                                                 |                                                                                                                                                                                                                                                                                                                        |  |  |  |
| Title:           |                                                                                                                                 | Zoning:                                                                                                                                                                                       |                                                                                                                                                                                                  |                                                                                                                                                                 |                                                                                                                                                                                                                                                                                                                        |  |  |  |
| Fee Simple       |                                                                                                                                 | R-C2                                                                                                                                                                                          |                                                                                                                                                                                                  |                                                                                                                                                                 |                                                                                                                                                                                                                                                                                                                        |  |  |  |
| Legal Desc:      | A2                                                                                                                              |                                                                                                                                                                                               |                                                                                                                                                                                                  |                                                                                                                                                                 |                                                                                                                                                                                                                                                                                                                        |  |  |  |
|                  | Remarks                                                                                                                         |                                                                                                                                                                                               |                                                                                                                                                                                                  |                                                                                                                                                                 |                                                                                                                                                                                                                                                                                                                        |  |  |  |
| Pub Rmks:        | single-family home in<br>exceptional lifestyle in<br>shops to exquisite din<br>stunning Victorian sta<br>for an additional bedr | the heart of Inglewood! This beaut<br>n central Calgary. This home seamle<br>ing and amazing live entertainmen<br>ircase leads to the second floor, wi<br>oom, office, or Zen space, offering | ifully situated residence suits fami<br>essly blends historic charm with m<br>t. Step inside to discover an invitir<br>nich features four bedrooms with b<br>incredible skyline and river views. | lies, professionals, investors<br>odern amenities, located ste<br>ng open plan with large wind<br>balconies boasting skyline vie<br>The upper levels are comple | s remarkable Victorian-style three-story<br>s, and anyone looking to experience an<br>sps away from everything from boutique<br>ows, high ceilings, and updated flooring. A<br>ews. There is also a bonus loft level, perfect<br>te with two full bathrooms. Many upgrades<br>uite with a separate entrance. This one- |  |  |  |

bedroom suite offers a galley kitchen, living area, and a three-piece bath with ample storage space. Both the main and basement levels have convenient laundry spaces, ensuring ease for both the main living area and the legal suite. This is a great mortgage helper. Not only does this home exude traditional charm, but it's also replete with practical modern conveniences. With driveway parking for two cars and a heated detached garage, you'll be comfortable throughout Calgary's snowy winters. Whether you're a foodie, fitness enthusiast, or music lover, you'll appreciate the proximity to diverse restaurants, the tranquil Bow River, scenic pathways, and the energetic Music Mile - and you don't need a car! Your dream home awaits in Inglewood's vibrant yet peaceful oasis. Windmill on the Roof. Legal Suite furnishings part of sale. Easy List Realty