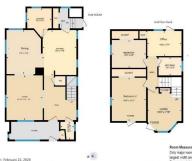

| <u>Room</u>      | Level                                                                                                                           | Dimensions                                                                                                                                                                                    | <u>Room</u>                                                                                                                                                                                      | Level                                                                                                                                                           | <u>Dimensions</u>                                                                                                                                                                                                                                                                                                      |  |  |  |
|------------------|---------------------------------------------------------------------------------------------------------------------------------|-----------------------------------------------------------------------------------------------------------------------------------------------------------------------------------------------|--------------------------------------------------------------------------------------------------------------------------------------------------------------------------------------------------|-----------------------------------------------------------------------------------------------------------------------------------------------------------------|------------------------------------------------------------------------------------------------------------------------------------------------------------------------------------------------------------------------------------------------------------------------------------------------------------------------|--|--|--|
| Dining Room      | Main                                                                                                                            | 11`5" x 13`4"                                                                                                                                                                                 | Kitchen                                                                                                                                                                                          | Main                                                                                                                                                            | 10`3" x 13`9"                                                                                                                                                                                                                                                                                                          |  |  |  |
| Living Room      | Main                                                                                                                            | 10`11" x 13`11"                                                                                                                                                                               | 2pc Bathroom                                                                                                                                                                                     | Main                                                                                                                                                            | 0`0" x 0`0"                                                                                                                                                                                                                                                                                                            |  |  |  |
| Bedroom          | Second                                                                                                                          | 10`5" x 8`5"                                                                                                                                                                                  | Bedroom                                                                                                                                                                                          | Second                                                                                                                                                          | 10`5" x 13`1"                                                                                                                                                                                                                                                                                                          |  |  |  |
| Office           | Second                                                                                                                          | 10`5" x 7`7"                                                                                                                                                                                  | Living Room                                                                                                                                                                                      | Second                                                                                                                                                          | 10`4" x 11`8"                                                                                                                                                                                                                                                                                                          |  |  |  |
| 4pc Bathroom     | Second                                                                                                                          | 0`0" x 0`0"                                                                                                                                                                                   | Office                                                                                                                                                                                           | Third                                                                                                                                                           | 7`2" x 5`11"                                                                                                                                                                                                                                                                                                           |  |  |  |
| 4pc Ensuite bath | Third                                                                                                                           | 0`0" x 0`0"                                                                                                                                                                                   | Bedroom - Primary                                                                                                                                                                                | Third                                                                                                                                                           | 13`9" x 15`10"                                                                                                                                                                                                                                                                                                         |  |  |  |
| 3pc Bathroom     | Basement                                                                                                                        | 0`0" x 0`0"                                                                                                                                                                                   | Kitchen                                                                                                                                                                                          | Basement                                                                                                                                                        | 7`10" x 8`2"                                                                                                                                                                                                                                                                                                           |  |  |  |
| Living Room      | Basement                                                                                                                        | 11`4" x 9`5"                                                                                                                                                                                  | Bedroom                                                                                                                                                                                          | Basement                                                                                                                                                        | 5`4" x 9`8"                                                                                                                                                                                                                                                                                                            |  |  |  |
|                  |                                                                                                                                 |                                                                                                                                                                                               | Legal/Tax/Financial                                                                                                                                                                              |                                                                                                                                                                 |                                                                                                                                                                                                                                                                                                                        |  |  |  |
| Title:           |                                                                                                                                 | Zoning:                                                                                                                                                                                       |                                                                                                                                                                                                  |                                                                                                                                                                 |                                                                                                                                                                                                                                                                                                                        |  |  |  |
| Fee Simple       |                                                                                                                                 | R-C2                                                                                                                                                                                          |                                                                                                                                                                                                  |                                                                                                                                                                 |                                                                                                                                                                                                                                                                                                                        |  |  |  |
| Legal Desc:      | A2                                                                                                                              |                                                                                                                                                                                               |                                                                                                                                                                                                  |                                                                                                                                                                 |                                                                                                                                                                                                                                                                                                                        |  |  |  |
|                  | Remarks                                                                                                                         |                                                                                                                                                                                               |                                                                                                                                                                                                  |                                                                                                                                                                 |                                                                                                                                                                                                                                                                                                                        |  |  |  |
| Pub Rmks:        | single-family home in<br>exceptional lifestyle in<br>shops to exquisite din<br>stunning Victorian sta<br>for an additional bedr | the heart of Inglewood! This beaut<br>n central Calgary. This home seamle<br>ing and amazing live entertainmen<br>ircase leads to the second floor, wi<br>oom, office, or Zen space, offering | ifully situated residence suits fami<br>essly blends historic charm with m<br>t. Step inside to discover an invitir<br>nich features four bedrooms with b<br>incredible skyline and river views. | lies, professionals, investors<br>odern amenities, located ste<br>ng open plan with large wind<br>balconies boasting skyline vie<br>The upper levels are comple | s remarkable Victorian-style three-story<br>s, and anyone looking to experience an<br>sps away from everything from boutique<br>ows, high ceilings, and updated flooring. A<br>ews. There is also a bonus loft level, perfect<br>te with two full bathrooms. Many upgrades<br>uite with a separate entrance. This one- |  |  |  |

## TO VIEW THIS PROPERTY WITH AN A-TEAM BUYER'S AGENT PLEASE CONTACT (587) 700-7123

802 9 St SE, Calgary, AB Main Building: Total Exterior Area Above Grade 1892 sq ft

Boom Measurements
Outrie: Felorusiry 22, 2014