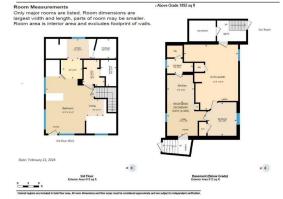

| <u>Room</u>      | Level                                                                                                                           | Dimensions                                                                                                                                                                                    | <u>Room</u>                                                                                                                                                                                      | Level                                                                                                                                                           | <u>Dimensions</u>                                                                                                                                                                                                                                                                                                      |  |  |  |
|------------------|---------------------------------------------------------------------------------------------------------------------------------|-----------------------------------------------------------------------------------------------------------------------------------------------------------------------------------------------|--------------------------------------------------------------------------------------------------------------------------------------------------------------------------------------------------|-----------------------------------------------------------------------------------------------------------------------------------------------------------------|------------------------------------------------------------------------------------------------------------------------------------------------------------------------------------------------------------------------------------------------------------------------------------------------------------------------|--|--|--|
| Dining Room      | Main                                                                                                                            | 11`5" x 13`4"                                                                                                                                                                                 | Kitchen                                                                                                                                                                                          | Main                                                                                                                                                            | 10`3" x 13`9"                                                                                                                                                                                                                                                                                                          |  |  |  |
| Living Room      | Main                                                                                                                            | 10`11" x 13`11"                                                                                                                                                                               | 2pc Bathroom                                                                                                                                                                                     | Main                                                                                                                                                            | 0`0" x 0`0"                                                                                                                                                                                                                                                                                                            |  |  |  |
| Bedroom          | Second                                                                                                                          | 10`5" x 8`5"                                                                                                                                                                                  | Bedroom                                                                                                                                                                                          | Second                                                                                                                                                          | 10`5" x 13`1"                                                                                                                                                                                                                                                                                                          |  |  |  |
| Office           | Second                                                                                                                          | 10`5" x 7`7"                                                                                                                                                                                  | Living Room                                                                                                                                                                                      | Second                                                                                                                                                          | 10`4" x 11`8"                                                                                                                                                                                                                                                                                                          |  |  |  |
| 4pc Bathroom     | Second                                                                                                                          | 0`0" x 0`0"                                                                                                                                                                                   | Office                                                                                                                                                                                           | Third                                                                                                                                                           | 7`2" x 5`11"                                                                                                                                                                                                                                                                                                           |  |  |  |
| 4pc Ensuite bath | Third                                                                                                                           | 0`0" x 0`0"                                                                                                                                                                                   | Bedroom - Primary                                                                                                                                                                                | Third                                                                                                                                                           | 13`9" x 15`10"                                                                                                                                                                                                                                                                                                         |  |  |  |
| 3pc Bathroom     | Basement                                                                                                                        | 0`0" x 0`0"                                                                                                                                                                                   | Kitchen                                                                                                                                                                                          | Basement                                                                                                                                                        | 7`10" x 8`2"                                                                                                                                                                                                                                                                                                           |  |  |  |
| Living Room      | Basement                                                                                                                        | 11`4" x 9`5"                                                                                                                                                                                  | Bedroom                                                                                                                                                                                          | Basement                                                                                                                                                        | 5`4" x 9`8"                                                                                                                                                                                                                                                                                                            |  |  |  |
|                  |                                                                                                                                 |                                                                                                                                                                                               | Legal/Tax/Financial                                                                                                                                                                              |                                                                                                                                                                 |                                                                                                                                                                                                                                                                                                                        |  |  |  |
| Title:           |                                                                                                                                 | Zoning:                                                                                                                                                                                       |                                                                                                                                                                                                  |                                                                                                                                                                 |                                                                                                                                                                                                                                                                                                                        |  |  |  |
| Fee Simple       |                                                                                                                                 | R-C2                                                                                                                                                                                          |                                                                                                                                                                                                  |                                                                                                                                                                 |                                                                                                                                                                                                                                                                                                                        |  |  |  |
| Legal Desc:      | A2                                                                                                                              |                                                                                                                                                                                               |                                                                                                                                                                                                  |                                                                                                                                                                 |                                                                                                                                                                                                                                                                                                                        |  |  |  |
|                  | Remarks                                                                                                                         |                                                                                                                                                                                               |                                                                                                                                                                                                  |                                                                                                                                                                 |                                                                                                                                                                                                                                                                                                                        |  |  |  |
| Pub Rmks:        | single-family home in<br>exceptional lifestyle in<br>shops to exquisite din<br>stunning Victorian sta<br>for an additional bedr | the heart of Inglewood! This beaut<br>n central Calgary. This home seamle<br>ing and amazing live entertainmen<br>ircase leads to the second floor, wi<br>oom, office, or Zen space, offering | ifully situated residence suits fami<br>essly blends historic charm with m<br>t. Step inside to discover an invitir<br>nich features four bedrooms with b<br>incredible skyline and river views. | lies, professionals, investors<br>odern amenities, located ste<br>ng open plan with large wind<br>balconies boasting skyline vie<br>The upper levels are comple | s remarkable Victorian-style three-story<br>s, and anyone looking to experience an<br>sps away from everything from boutique<br>ows, high ceilings, and updated flooring. A<br>ews. There is also a bonus loft level, perfect<br>te with two full bathrooms. Many upgrades<br>uite with a separate entrance. This one- |  |  |  |

## TO VIEW THIS PROPERTY WITH AN A-TEAM BUYER'S AGENT PLEASE CONTACT (587) 700-7123

802 9 St SE, Calgary, AB Main Building: Total Exterior Area Above Grade 1892 sq ft

Boom Measurements
Outrie: Felorusiry 22, 2014