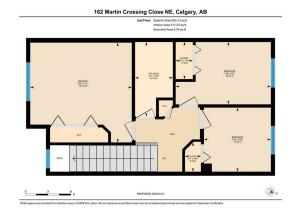

| Roof:<br>Heating:<br>Sewer:                                              | Asphalt Shingle<br>Forced Air                              |                                                                                              | Construction:<br>Concrete,Vinyl Siding,Wood Frame                                                                        |                                                             |                                                                                               |  |  |  |
|--------------------------------------------------------------------------|------------------------------------------------------------|----------------------------------------------------------------------------------------------|--------------------------------------------------------------------------------------------------------------------------|-------------------------------------------------------------|-----------------------------------------------------------------------------------------------|--|--|--|
| Ext Feat:                                                                | Other,Playground,Private Yard                              |                                                                                              | Carpet,Linoleum<br>Water Source:<br>Fnd/Bsmt:<br>Poured Concrete                                                         | Water Source:<br>Fnd/Bsmt:                                  |                                                                                               |  |  |  |
| Kitchen Appl:<br>Int Feat:<br>Utilities:                                 | Dishwasher,Dryer,Ele<br>Closet Organizers                  | ctric Stove,Garage Control(s),Rang                                                           | ge Hood,Refrigerator,Washer,Window C                                                                                     | overings                                                    |                                                                                               |  |  |  |
|                                                                          |                                                            |                                                                                              | Room Information                                                                                                         |                                                             |                                                                                               |  |  |  |
| Room<br>Living Room<br>Family Room<br>Bedroom<br>Bedroom<br>2pc Bathroom | <u>Level</u><br>Main<br>Main<br>Upper<br>Basement<br>Upper | Dimensions<br>13`8" x 10`0"<br>17`0" x 11`9"<br>12`6" x 8`2"<br>11`5" x 8`9"<br>6`10" x 2`9" | Room<br>Kitchen With Eating Area<br>Bedroom - Primary<br>Bedroom<br>4pc Ensuite bath<br>Game Room<br>Legal/Tax/Financial | <u>Level</u><br>Main<br>Upper<br>Upper<br>Upper<br>Basement | Dimensions<br>10`10" x 9`9"<br>13`4" x 13`1"<br>8`10" x 8`5"<br>9`9" x 4`11"<br>19`8" x 12`4" |  |  |  |
| Title:                                                                   |                                                            | Zoning:                                                                                      |                                                                                                                          |                                                             |                                                                                               |  |  |  |