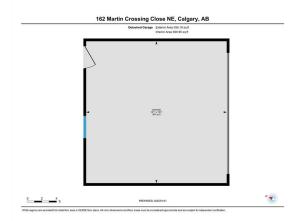

## 162 MARTIN CROSSING Close, Calgary T3J 3S1

| MLS®#:  | A2188714 | Area:   | Martindale | Listing<br>Date:                                                                                                                                      | 01/21/25 |           | List Price: | \$535,888        |                             |                                                                                              |                                             |
|---------|----------|---------|------------|-------------------------------------------------------------------------------------------------------------------------------------------------------|----------|-----------|-------------|------------------|-----------------------------|----------------------------------------------------------------------------------------------|---------------------------------------------|
| Status: | Active   | County: | Calgary    | Change:                                                                                                                                               | None     |           | Associatio  | n: Fort McMurray |                             |                                                                                              |                                             |
|         |          |         |            | General Info<br>Prop Type:<br>Sub Type:<br>City/Town:<br>Year Built:<br>Lot Informa<br>Lot Sz Ar:<br>Lot Shape:<br>Access:<br>Lot Feat:<br>Park Feat: |          | Double Ga | Back Yard   |                  | 1,210<br>1,210<br>gular Lot | DOM<br><b>1</b><br>Layout<br>Beds:<br>Baths:<br>Style:<br>Parking<br>Ttl Park:<br>Garage Sz: | 4 (3 1 )<br>1.5 (1 1)<br>2 Storey<br>2<br>2 |
|         |          |         |            |                                                                                                                                                       |          | oundes a  | nu reature  | 5                |                             |                                                                                              |                                             |