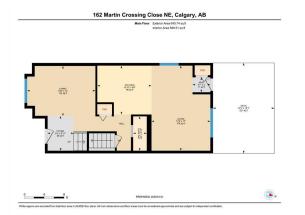

| Roof:<br>Heating:<br>Sewer:                                              | Asphalt Shingle<br>Forced Air                              |                                                                                              | Construction:<br>Concrete,Vinyl Siding,Wood Frame                                                                        |                                                             |                                                                                               |  |  |  |
|--------------------------------------------------------------------------|------------------------------------------------------------|----------------------------------------------------------------------------------------------|--------------------------------------------------------------------------------------------------------------------------|-------------------------------------------------------------|-----------------------------------------------------------------------------------------------|--|--|--|
| Ext Feat:                                                                | Other,Playground,Private Yard                              |                                                                                              | Carpet,Linoleum<br>Water Source:<br>Fnd/Bsmt:<br>Poured Concrete                                                         | Water Source:<br>Fnd/Bsmt:                                  |                                                                                               |  |  |  |
| Kitchen Appl:<br>Int Feat:<br>Utilities:                                 | Dishwasher,Dryer,Ele<br>Closet Organizers                  | ctric Stove,Garage Control(s),Rang                                                           | ge Hood,Refrigerator,Washer,Window C                                                                                     | overings                                                    |                                                                                               |  |  |  |
|                                                                          |                                                            |                                                                                              | Room Information                                                                                                         |                                                             |                                                                                               |  |  |  |
| Room<br>Living Room<br>Family Room<br>Bedroom<br>Bedroom<br>2pc Bathroom | <u>Level</u><br>Main<br>Main<br>Upper<br>Basement<br>Upper | Dimensions<br>13`8" x 10`0"<br>17`0" x 11`9"<br>12`6" x 8`2"<br>11`5" x 8`9"<br>6`10" x 2`9" | Room<br>Kitchen With Eating Area<br>Bedroom - Primary<br>Bedroom<br>4pc Ensuite bath<br>Game Room<br>Legal/Tax/Financial | <u>Level</u><br>Main<br>Upper<br>Upper<br>Upper<br>Basement | Dimensions<br>10`10" x 9`9"<br>13`4" x 13`1"<br>8`10" x 8`5"<br>9`9" x 4`11"<br>19`8" x 12`4" |  |  |  |
| Title:                                                                   |                                                            | Zoning:                                                                                      |                                                                                                                          |                                                             |                                                                                               |  |  |  |