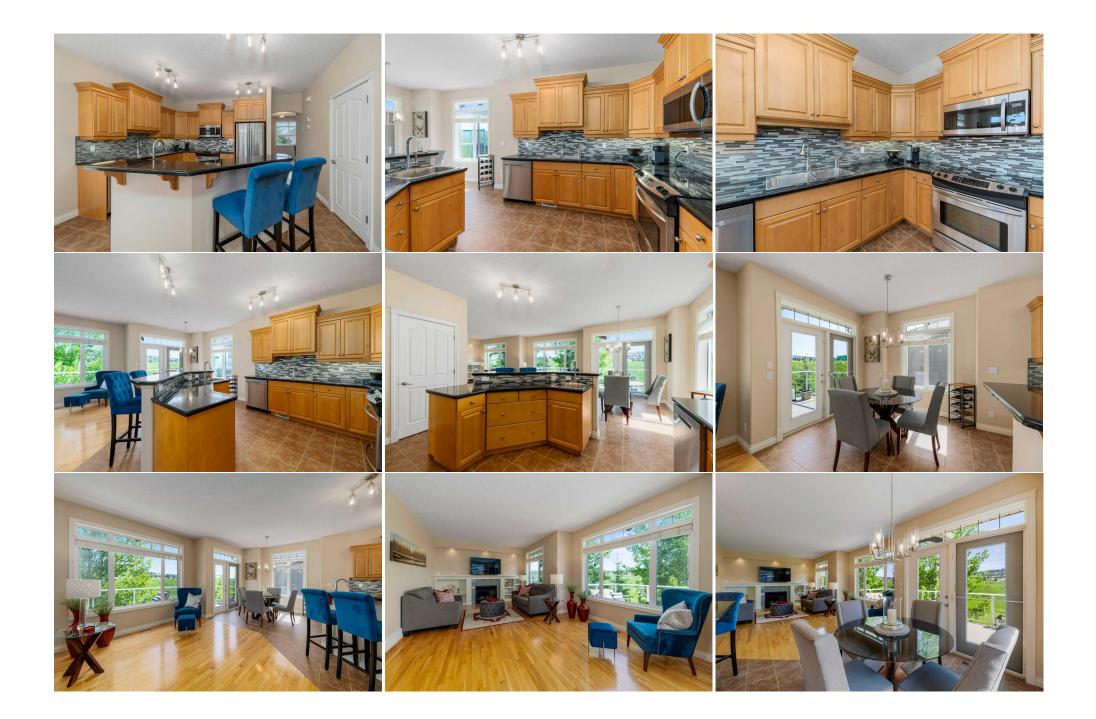

| 3pc Bathroom                                    | Basement                                                                                                                                                                                                                                                                                                                  |                                                                                                                                                                                                                                                                                                                                                                                                                              | Furnace/Utility Room                                                                                                                                                                                                                                                                                                                                                                                                                                                                           | Basement                                                                                                                                                                                                                                                                                                                                                                        | 7`5" x 10`11"                                                                                                                                                                                                                     |
|-------------------------------------------------|---------------------------------------------------------------------------------------------------------------------------------------------------------------------------------------------------------------------------------------------------------------------------------------------------------------------------|------------------------------------------------------------------------------------------------------------------------------------------------------------------------------------------------------------------------------------------------------------------------------------------------------------------------------------------------------------------------------------------------------------------------------|------------------------------------------------------------------------------------------------------------------------------------------------------------------------------------------------------------------------------------------------------------------------------------------------------------------------------------------------------------------------------------------------------------------------------------------------------------------------------------------------|---------------------------------------------------------------------------------------------------------------------------------------------------------------------------------------------------------------------------------------------------------------------------------------------------------------------------------------------------------------------------------|-----------------------------------------------------------------------------------------------------------------------------------------------------------------------------------------------------------------------------------|
| Storage                                         | Basement                                                                                                                                                                                                                                                                                                                  | 6`5" x 6`4"                                                                                                                                                                                                                                                                                                                                                                                                                  | Legal/Tax/Financial                                                                                                                                                                                                                                                                                                                                                                                                                                                                            |                                                                                                                                                                                                                                                                                                                                                                                 |                                                                                                                                                                                                                                   |
| Condo Fee:<br><b>\$505</b>                      |                                                                                                                                                                                                                                                                                                                           | Title:<br><b>Fee Simple</b><br>Fee Freq:<br><b>Monthly</b>                                                                                                                                                                                                                                                                                                                                                                   |                                                                                                                                                                                                                                                                                                                                                                                                                                                                                                | Zoning:<br><b>DC</b>                                                                                                                                                                                                                                                                                                                                                            |                                                                                                                                                                                                                                   |
| Legal Desc:                                     | 0110665                                                                                                                                                                                                                                                                                                                   | · · · · · · · · · · · · · · · · · · ·                                                                                                                                                                                                                                                                                                                                                                                        | Remarks                                                                                                                                                                                                                                                                                                                                                                                                                                                                                        |                                                                                                                                                                                                                                                                                                                                                                                 |                                                                                                                                                                                                                                   |
| Pub Rmks:<br>Inclusions:<br>Property Listed By: | downsizers, or avid tra<br>and lawn care are take<br>kept bi-level villa featu<br>countertops, tub surro<br>as an OFFICE or sitting<br>area flows seamlessly i<br>bathroom. For added c<br>warm summer evening<br>bedroom, a full bathroo<br>appreciate the LARGE I<br>trails that wind throug<br>outdoor skating rink du | velers, with hassle-free living<br>n care of, allowing you to rela-<br>ting a state of the state of the state<br>area, a large kitchen with a co-<br>noto the inviting living room, of<br>onvenience the LAUNDRY is lo-<br>to will also enjoy the peek-<br>om, and a versatile flex room<br>DOUBLE ATTACHED GARAGE with<br>the scenic Griffith Woods Pa-<br>uring the winter months, as with<br>o a fantastic community with | that includes a well managed complex<br>ax, work, or travel without worry. Boasti<br>ms, giving ample room for guests. Updat<br>s, new garage door and lighting through<br>central island has a built-in prep sink, sto<br>complete with a gas fireplace and built-in<br>ocated on the MAIN-FLOOR. Step outside<br>-a-boo mountain views from both the pri<br>that can be used for a THIRD BEDROOM,<br>with room for two full sized vehicles. The<br>ark along the Elbow River, perfect for ou | by a professional board. Enj<br>ng OVER 2000 SQ/FT OF FIN<br>tes throughout include appli<br>out. The open-concept mair<br>one countertops, and stain<br>n shelving. The primary bed<br>onto your private deck, ide<br>imary bedroom and den on<br>, exercise room or a craft ro<br>villa also offers excellent c<br>tdoor enthusiasts year-rour<br>courts for residents in the | the main. The lower level includes a second<br>om. On those chilly winter nights, you'll<br>urb appeal and a prime location near walking<br>d. In addition, enjoy the community's<br>summer. This turnkey villa not only offers a |