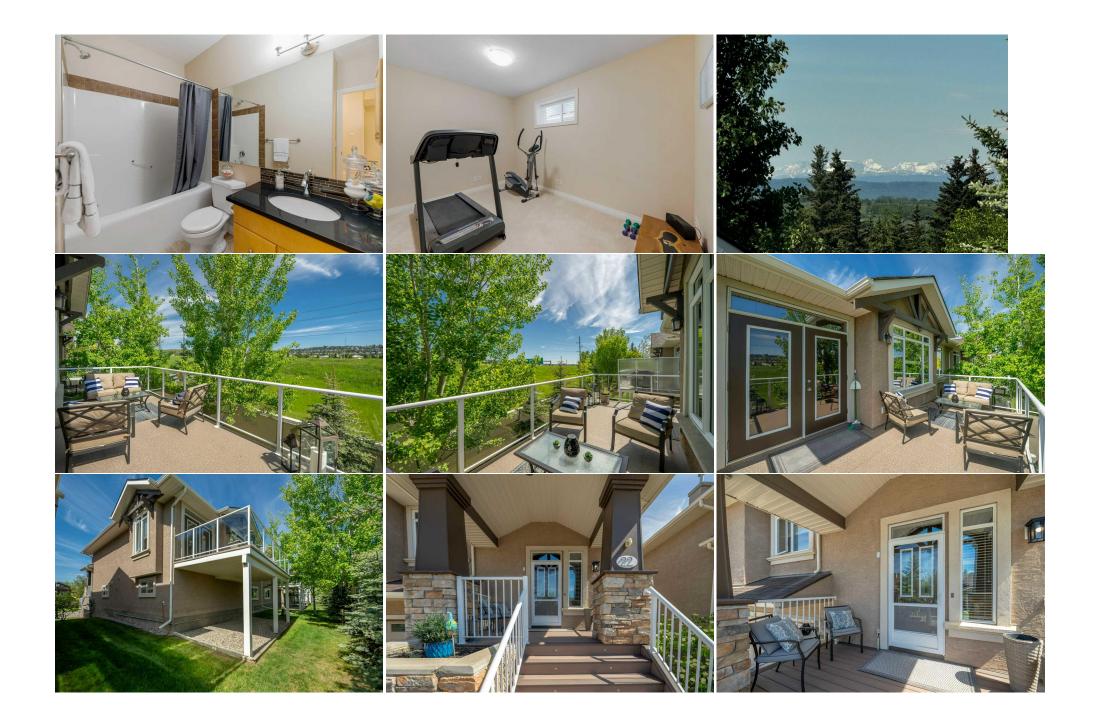

| 3pc Bathroom                                    | Basement                                                                                                                                                                                                                                                                                                                  |                                                                                                                                                                                                                                                                                                                                                                                                                              | Furnace/Utility Room                                                                                                                                                                                                                                                                                                                                                                                                                                                                           | Basement                                                                                                                                                                                                                                                                                                                                                                        | 7`5" x 10`11"                                                                                                                                                                                                                     |
|-------------------------------------------------|---------------------------------------------------------------------------------------------------------------------------------------------------------------------------------------------------------------------------------------------------------------------------------------------------------------------------|------------------------------------------------------------------------------------------------------------------------------------------------------------------------------------------------------------------------------------------------------------------------------------------------------------------------------------------------------------------------------------------------------------------------------|------------------------------------------------------------------------------------------------------------------------------------------------------------------------------------------------------------------------------------------------------------------------------------------------------------------------------------------------------------------------------------------------------------------------------------------------------------------------------------------------|---------------------------------------------------------------------------------------------------------------------------------------------------------------------------------------------------------------------------------------------------------------------------------------------------------------------------------------------------------------------------------|-----------------------------------------------------------------------------------------------------------------------------------------------------------------------------------------------------------------------------------|
| Storage                                         | Basement                                                                                                                                                                                                                                                                                                                  | 6`5" x 6`4"                                                                                                                                                                                                                                                                                                                                                                                                                  | Legal/Tax/Financial                                                                                                                                                                                                                                                                                                                                                                                                                                                                            |                                                                                                                                                                                                                                                                                                                                                                                 |                                                                                                                                                                                                                                   |
| Condo Fee:<br><b>\$505</b>                      |                                                                                                                                                                                                                                                                                                                           | Title:<br><b>Fee Simple</b><br>Fee Freq:<br><b>Monthly</b>                                                                                                                                                                                                                                                                                                                                                                   |                                                                                                                                                                                                                                                                                                                                                                                                                                                                                                | Zoning:<br><b>DC</b>                                                                                                                                                                                                                                                                                                                                                            |                                                                                                                                                                                                                                   |
| Legal Desc:                                     | 0110665                                                                                                                                                                                                                                                                                                                   | · · · · · · · · · · · · · · · · · · ·                                                                                                                                                                                                                                                                                                                                                                                        | Remarks                                                                                                                                                                                                                                                                                                                                                                                                                                                                                        |                                                                                                                                                                                                                                                                                                                                                                                 |                                                                                                                                                                                                                                   |
| Pub Rmks:<br>Inclusions:<br>Property Listed By: | downsizers, or avid tra<br>and lawn care are take<br>kept bi-level villa featu<br>countertops, tub surro<br>as an OFFICE or sitting<br>area flows seamlessly i<br>bathroom. For added c<br>warm summer evening<br>bedroom, a full bathroo<br>appreciate the LARGE I<br>trails that wind throug<br>outdoor skating rink du | velers, with hassle-free living<br>n care of, allowing you to rela-<br>ting a state of the state of the state<br>area, a large kitchen with a co-<br>noto the inviting living room, of<br>onvenience the LAUNDRY is lo-<br>to will also enjoy the peek-<br>om, and a versatile flex room<br>DOUBLE ATTACHED GARAGE with<br>the scenic Griffith Woods Pa-<br>uring the winter months, as with<br>o a fantastic community with | that includes a well managed complex<br>ax, work, or travel without worry. Boasti<br>ms, giving ample room for guests. Updat<br>s, new garage door and lighting through<br>central island has a built-in prep sink, sto<br>complete with a gas fireplace and built-in<br>ocated on the MAIN-FLOOR. Step outside<br>-a-boo mountain views from both the pri<br>that can be used for a THIRD BEDROOM,<br>with room for two full sized vehicles. The<br>ark along the Elbow River, perfect for ou | by a professional board. Enj<br>ng OVER 2000 SQ/FT OF FIN<br>tes throughout include appli<br>out. The open-concept mair<br>one countertops, and stain<br>n shelving. The primary bed<br>onto your private deck, ide<br>imary bedroom and den on<br>, exercise room or a craft ro<br>villa also offers excellent c<br>tdoor enthusiasts year-rour<br>courts for residents in the | the main. The lower level includes a second<br>om. On those chilly winter nights, you'll<br>urb appeal and a prime location near walking<br>d. In addition, enjoy the community's<br>summer. This turnkey villa not only offers a |